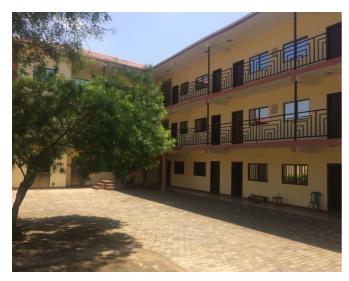

## **DETAILS:**

- ✓ 24 Individual Bedrooms with Bathroom & Kitchenette
- ✓ Bedrooms include Air Condition, Furniture & Flat Screen TV
- ✓ 1 Large Room for Group Dining, Meeting or Exercise Room
- ✓ Large Kitchen Area
- ✓ Washing Machine Room with Hookups
- **✓** Borehole Water Source Ready
- ✓ Diesel Generator & Appliances Installed
- ✓ Large Open Lot for Inside Parking
- ✓ Electric Fence & Barb Wire Installed Around Perimeter
- ✓ Safe Residential Neighborhood
- ✓ Ideal for NGO Staff Housing or Office/Housing Combination