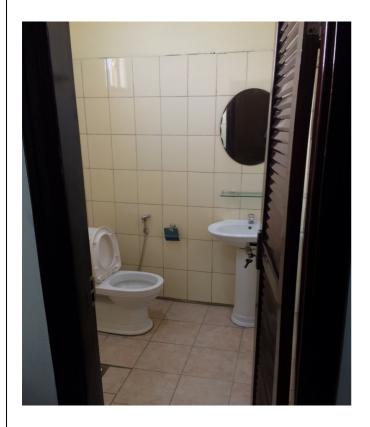

## **DETAILS:**

- ✓ 24 Individual Bedrooms with Bathroom & Kitchenette
- ✓ Bedrooms include Air Condition, Furniture & Flat Screen TV
- ✓ 1 Large Room for Group Dining, Meeting or Exercise Room
- ✓ Large Kitchen Area
- ✓ Washing Machine Room with Hookups
- **✓** Borehole Water Source Ready
- ✓ Diesel Generator & Appliances Installed
- ✓ Large Open Lot for Inside Parking
- ✓ Electric Fence & Barb Wire Installed Around Perimeter
- ✓ Safe Residential Neighborhood
- ✓ Ideal for NGO Staff Housing or Office/Housing Combination