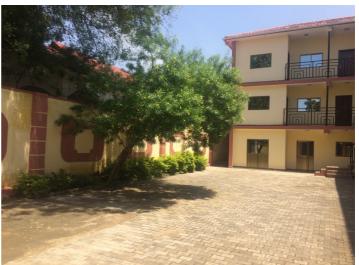

## **DETAILS:**

- ✓ 24 Individual Bedrooms with Bathroom & Kitchenette
- ✓ Bedrooms include Air Condition, Furniture & Flat Screen TV
- ✓ 1 Large Room for Group Dining, Meeting or Exercise Room
- ✓ Large Kitchen Area
- ✓ Washing Machine Room with Hookups
- **✓** Borehole Water Source Ready
- ✓ Diesel Generator & Appliances Installed
- ✓ Large Open Lot for Inside Parking
- ✓ Electric Fence & Barb Wire Installed Around Perimeter
- ✓ Safe Residential Neighborhood
- ✓ Ideal for NGO Staff Housing or Office/Housing Combination