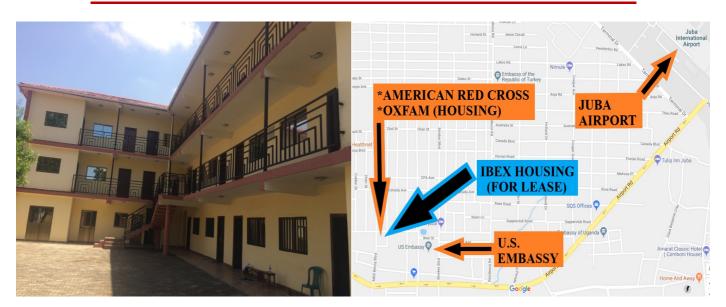

## FOR LEASE - G+2 HOUSING/OFFICE COMPLEX

TOTAL AREA: 600m2

**BUILDING SIZE: 780m2 (Ground+2 "L" SHAPED BUILDING)** 

**LOCATION: JUBA, SOUTH SUDAN (THONGPINY)** 

CONTACT: Email: adisu1@yahoo.com

**Mobile:** S.Sudan: +211.922.952295

WhatsApp: +1.469.662.1292

Viber: +1.469.662.1292