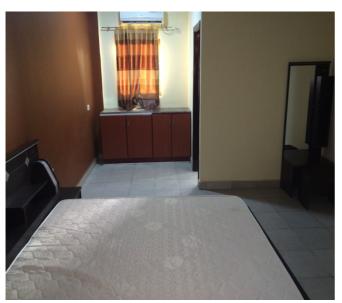

## **DETAILS:**

- ✓ 24 Individual Bedrooms with Bathroom & Kitchenette
- ✓ Bedrooms include Air Condition, Furniture & Flat Screen TV
- ✓ 1 Large Room for Group Dining, Meeting or Exercise Room
- ✓ Large Kitchen Area
- ✓ Washing Machine Room with Hookups
- **✓** Borehole Water Source Ready
- ✓ Diesel Generator & Appliances Installed
- ✓ Large Open Lot for Inside Parking
- ✓ Electric Fence & Barb Wire Installed Around Perimeter
- ✓ Safe Residential Neighborhood
- ✓ Ideal for NGO Staff Housing or Office/Housing Combination