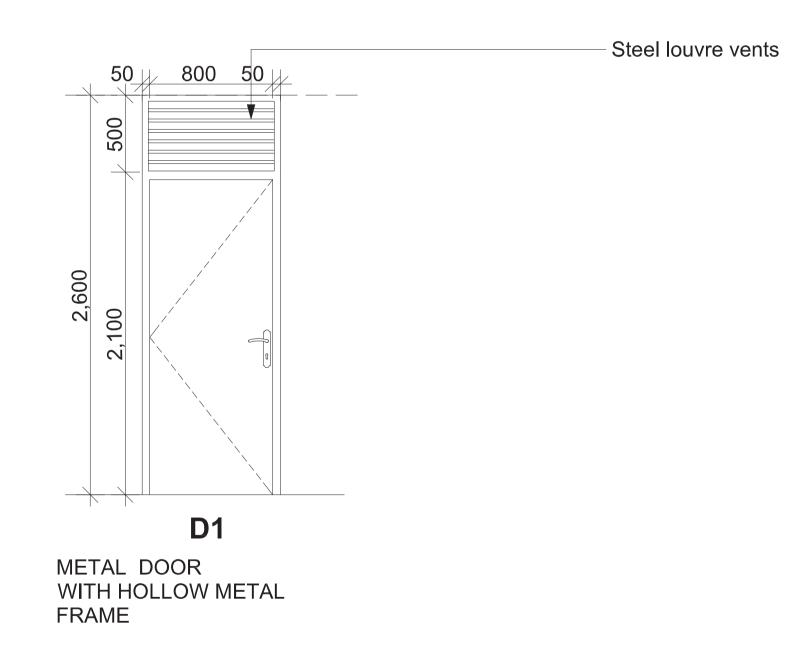

#### 3 DOOR SCHEDULE SCALE 1:50

#### NOTE:

- ALL METAL DOOR FRAMES TO BE STEEL FRAMES
- ALL STEEL TO BE FINISHED WITH ZINC CHROMATE PRIMER AND 2 COATS OF GLOSS PAINT
- INTERNAL DOOR TO HAVE 2 LEVER LOCK
- PROVIDE CYLINDER LOCK TO THE EXTERNAL DOOR