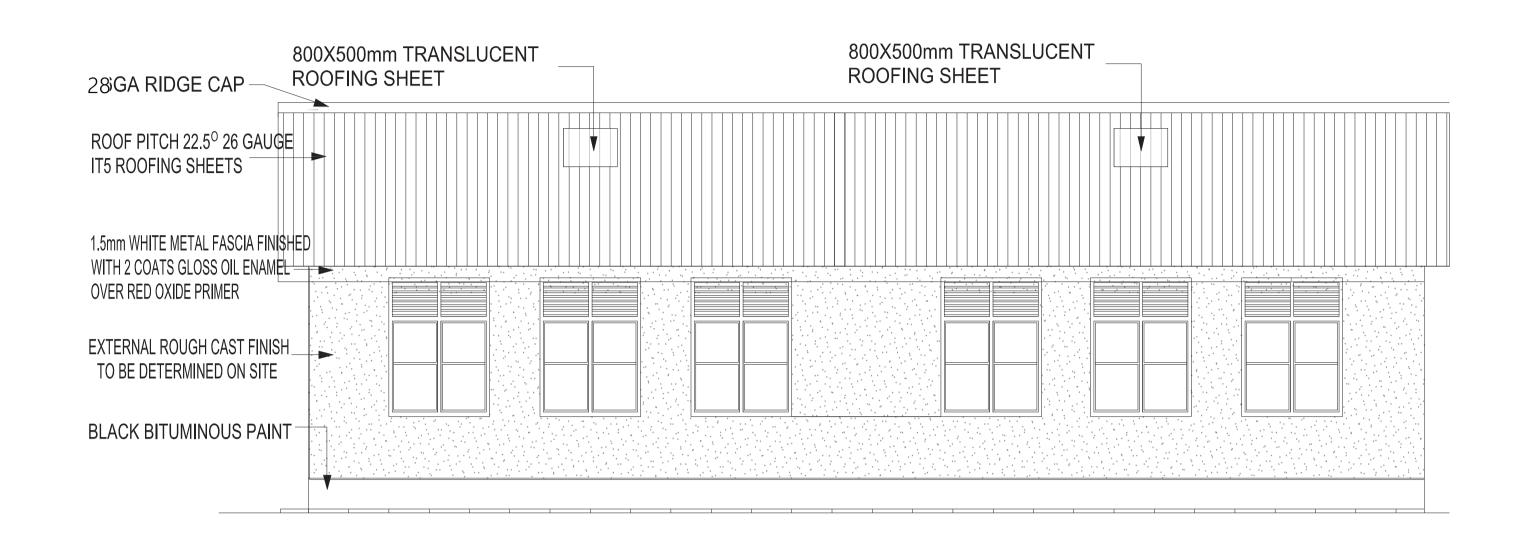

s        | & Construction, MoGEI       | Planning     |                     |    | Scale     | Checked by James O | 01           |          |





LIME PLASTER WITH UNDERCOAT & 2 COATS OF WEATHER GUARD —

BLACK BITUMINOUS PAINT FINISH-

75x4mm RHS COLUMN

CLASSROOM ELEVATION 01
SCALE 1:100

**EMULSION PAINT** 

Revision Approved by: Check by: Date Project Title Drawing Title Project No Project Drawn by Drawing No Revision Oryem .W Office of physical Planning Ministry of Housing & No Date Description Ву 8/08/2024 FCA Finn Church Aid Ensure Quality Inclusive and Protective Learning in Regional response to crisis in Sudan and South Sudan( EQUAL) Construction of one block & Construction, MoGEI Planning Checked by Scale 01 of two class rooms James O

### 1 CLASSROOM - ELEVATION 03 SCALE 1:100



## 2 CLASSROOM - ELEVATION 02 SCALE 1:100

3 CLASSROOM - ELEVATION 04 SCALE 1:100



|          |                                                                                                                         |               |                             |                       |          |      |             |    |           | •                  |            |          |
|----------|-------------------------------------------------------------------------------------------------------------------------|---------------|-----------------------------|-----------------------|----------|------|-------------|----|-----------|--------------------|------------|----------|
|          | Project Title