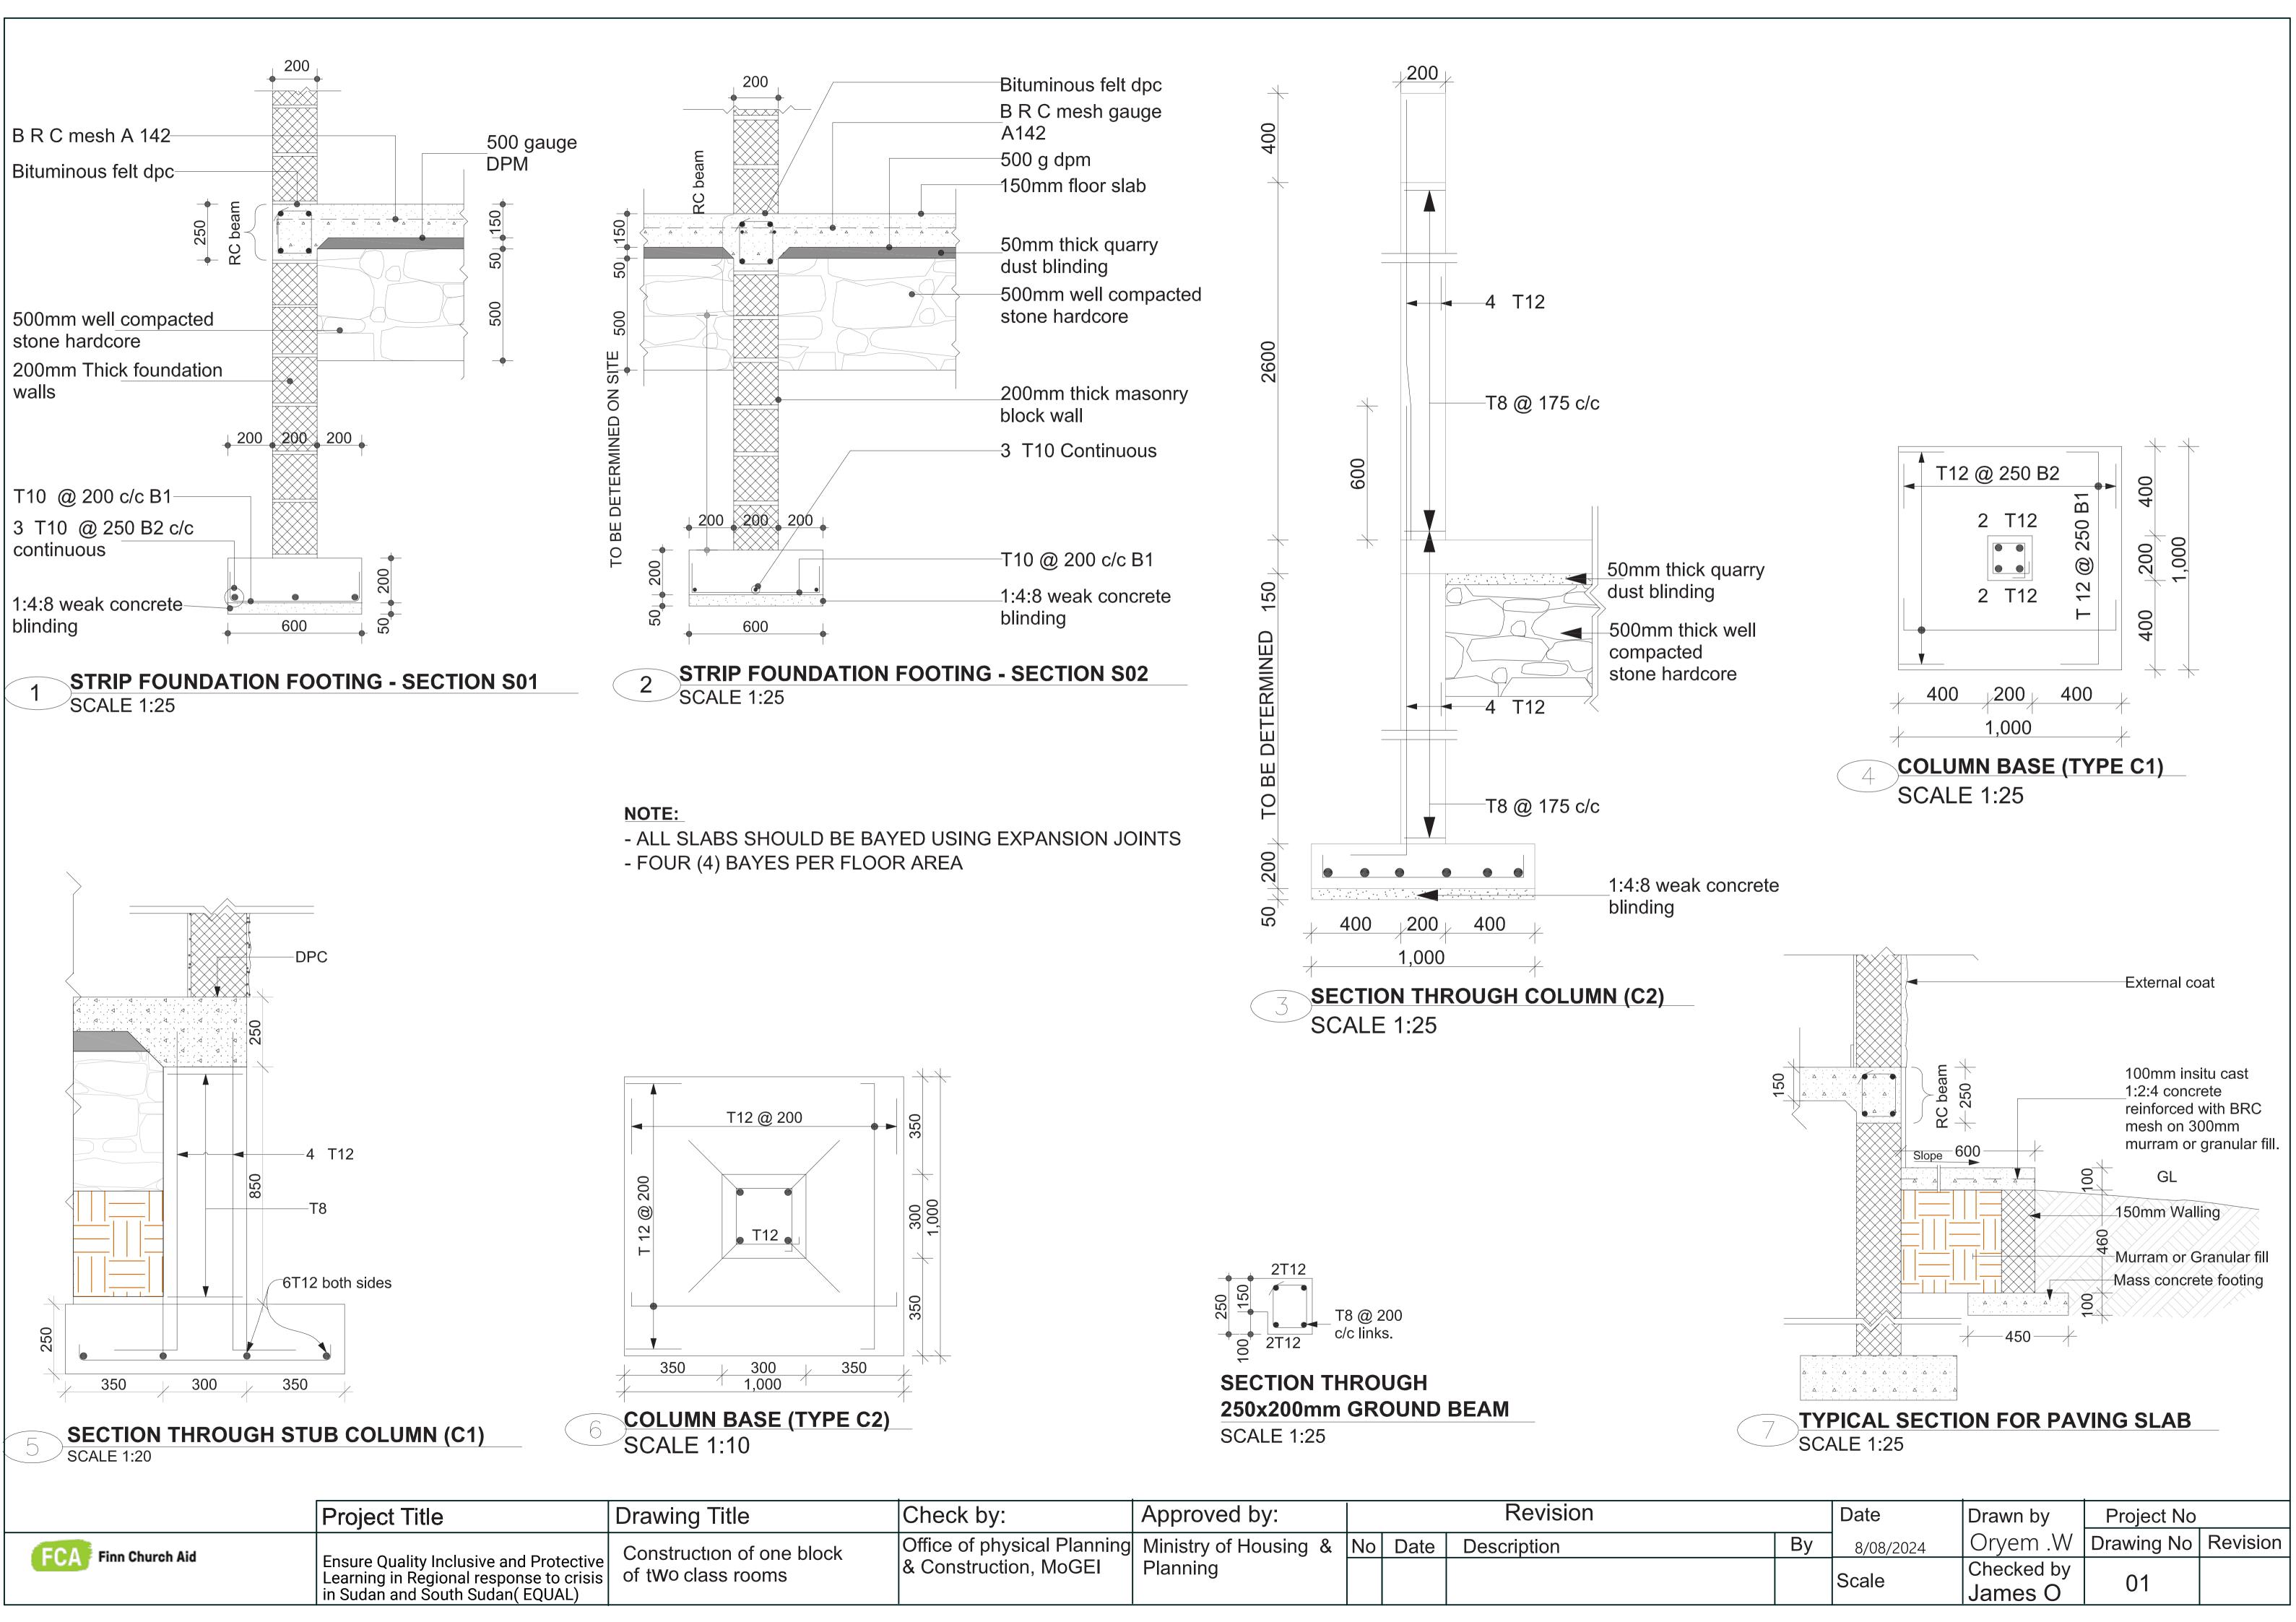

# TYPICAL WALL SECTION SCALE 1:25

|                     | Project Title                                                            | Drawing Title             | Check by:                   | Approved by: | Revision            |    | Date      | Drawn by           | Project No   |          |
|---------------------|--------------------------------------------------------------------------|---------------------------|-----------------------------|--------------|---------------------|----|-----------|--------------------|--------------|----------|
| FCA Finn Church Aid | Ensure Quality Inclusive and Protective                                  | Construction of one block | Office of physical Planning |              | No Date Description | Ву | 8/08/2024 | <del>-</del>       | Drawing No F | Revision |
|                     | Learning in Regional response to crisis in Sudan and South Sudan( EQUAL) | of two class rooms        | & Construction, MoGEI       | Planning     |                     |    | Scale     | Checked by James O | 01           |          |