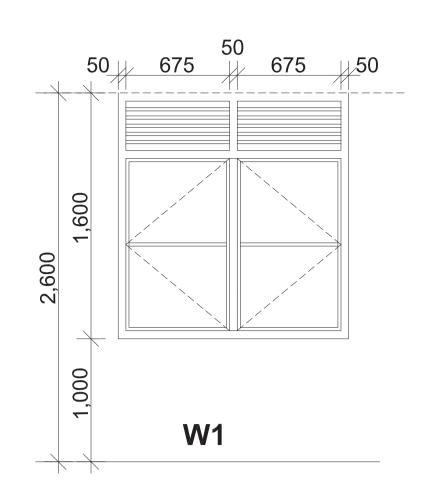

#### 2 WINDOW SCHEDULE SCALE 1:50

#### NOTE:

- ALL STEEL TO BE FINISHED WITH ZINC CHROMATE PRIMER AND 2 COATS OF WHITE GLOSS PAINT
- ADMINISTRATION WINDOWS TO BE BURGLAR PROOFED
- ALL MOSQUITO NETS TO BE REINFORCED WITH WELDED MESH G10