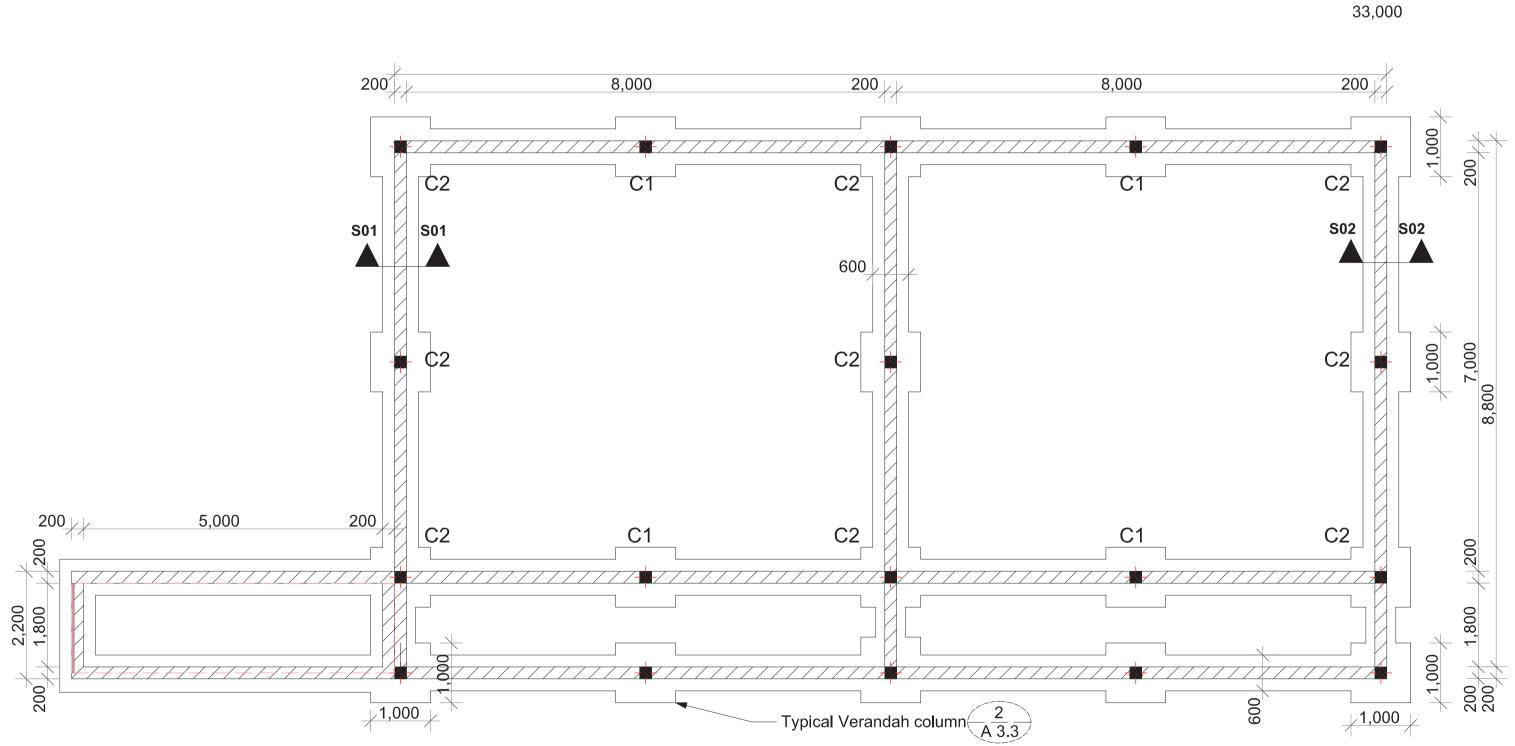

| Check by:                   | Approved by:          | Revision |      |             |    | Date      | Drawn by           | Project No |          |
|          |                                                                                                                         |               | Office of physical Planning | Ministry of Housing & | No       | Date | Description | Ву | 8/08/2024 | Oryem .W           | Drawing No | Revision |
| urch Aid | Ensure Quality Inclusive and Protective<br>Learning in Regional response to crisis<br>in Sudan and South Sudan( EQUAL)t |               | & Construction, MoGEI       | Planning              |          |      |             |    | Scale     | Checked by James O | 01         |          |





# CLASSROOM ROOF FRAMING PLAN SCALE 1:100







|                     | Project Title                                                                                                          | Drawing Title                                | Check by:                                         | Approved by:                   |         | Revision    |    | Date  | Drawn by           | Project No |          |
|---------------------|------------------------------------------------------------------------------------------------------------------------|----------------------------------------------|---------------------------------------------------|--------------------------------|---------|-------------|----|-------|--------------------|------------|----------|
| FCA Finn Church Aid | Ensure Quality Inclusive and Protective<br>Learning in R