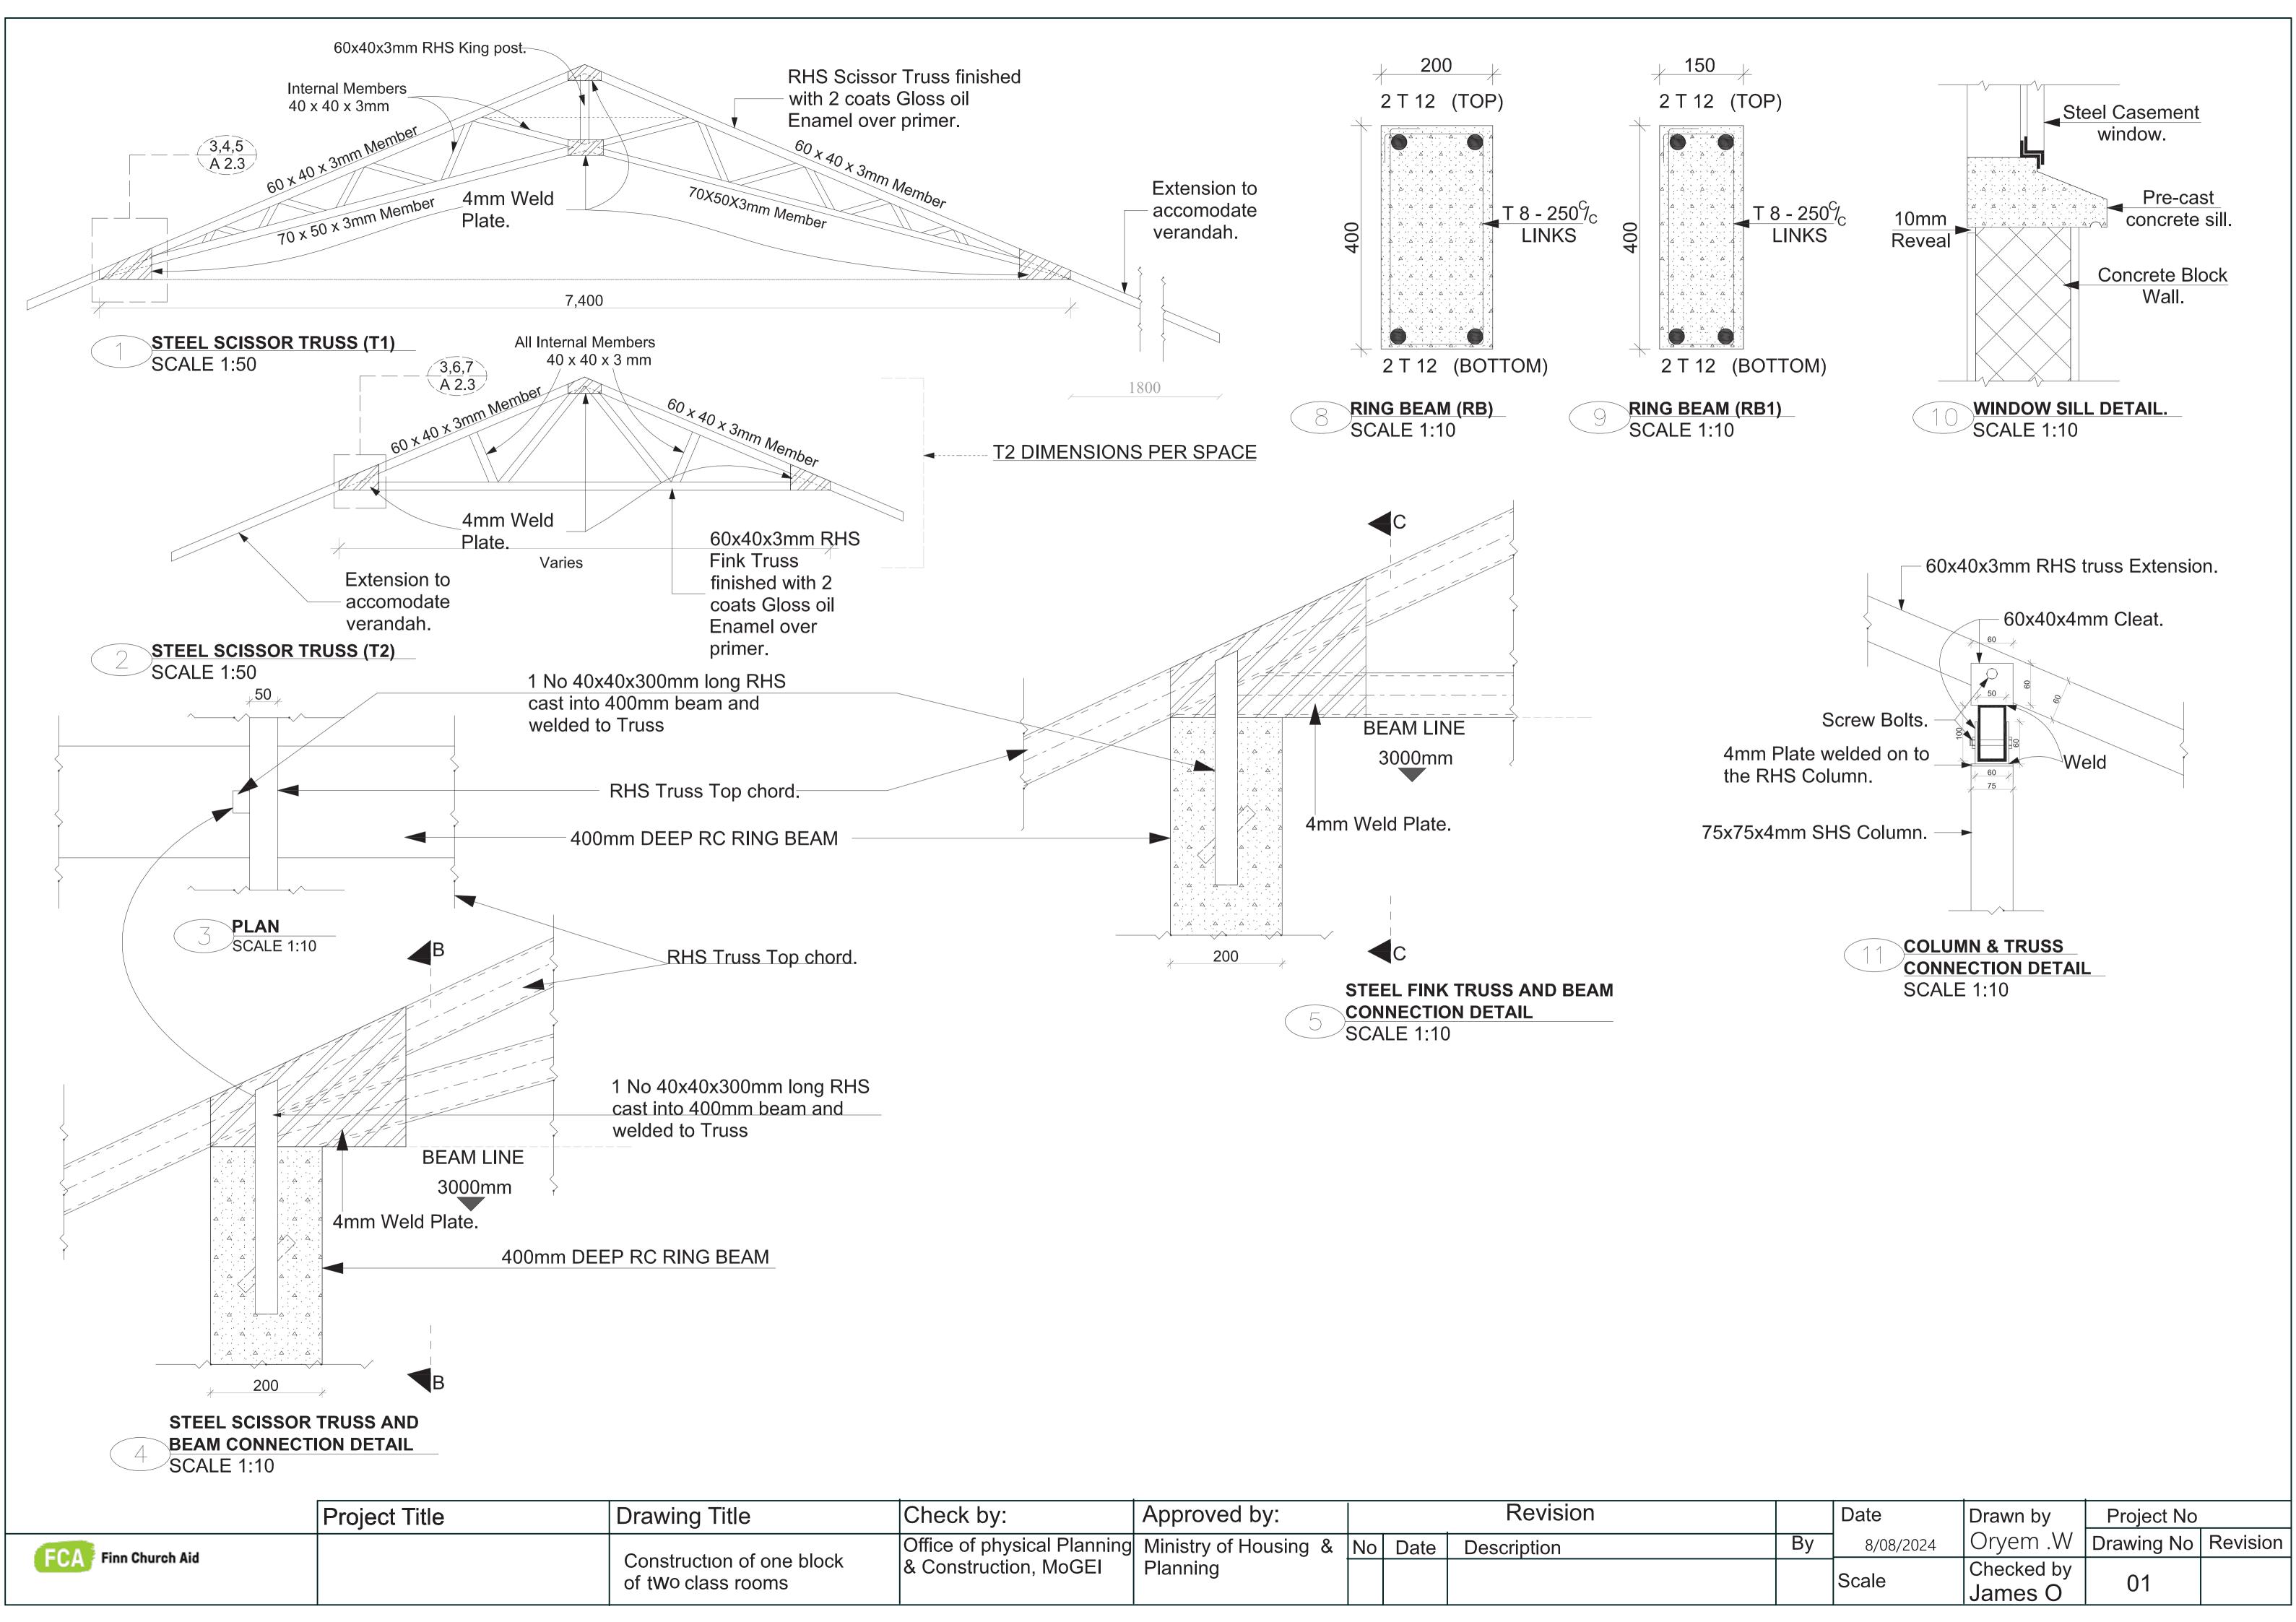

# CLASSROOM ROOF FRAMING PLAN SCALE 1:100

|                     | Project Title                                                                                                          | Drawing Title                                | Check by:                                         | Approved by:                   |         | Revision    |    | Date  | Drawn by           | Project No |          |
|---------------------|------------------------------------------------------------------------------------------------------------------------|----------------------------------------------|---------------------------------------------------|--------------------------------|---------|-------------|----|-------|--------------------|------------|----------|
| FCA Finn Church Aid | Ensure Quality Inclusive and Protective<br>Learning in Regional response to crisis<br>in Sudan and South Sudan( EQUAL) | Construction of one block of tWo class rooms | Office of physical Planning & Construction, MoGEI | Ministry of Housing & Planning | No Date | Description | By |       | Oryem .W           | Drawing No | Revision |
|                     |                                                                                                                        |                                              |                                                   |                                |         |             |    | Scale | Checked by James O | 01         |          |