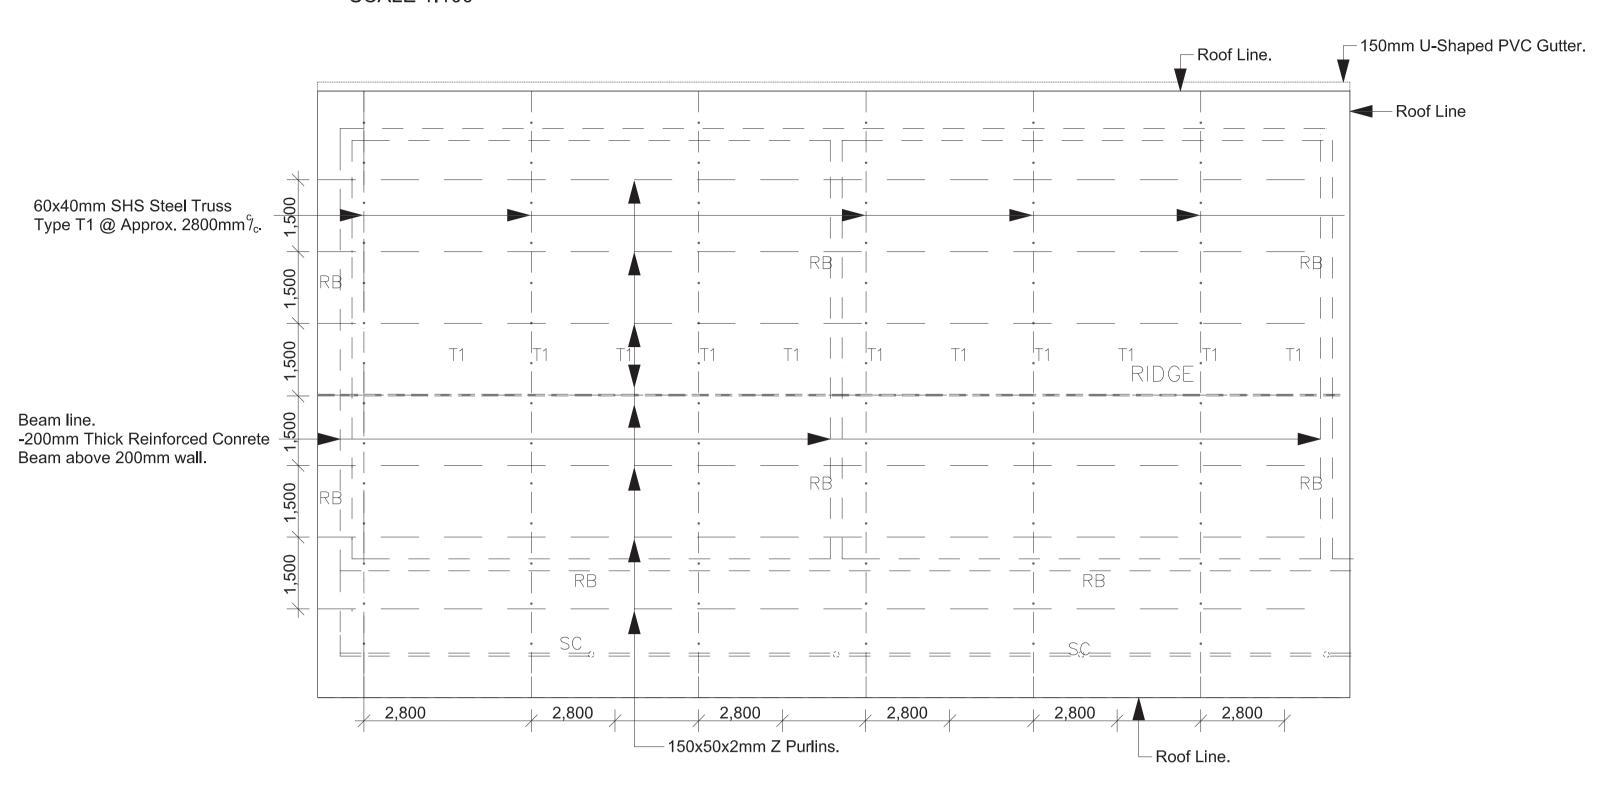

# CLASSROOM ROOF FRAMING PLAN SCALE 1:100

|                     | Project Title                                                                                                          | Drawing Title                                | Check by:                                         | Approved by:                   |         | Revision    |    | Date  | Drawn by           | Project No |          |
|---------------------|------------------------------------------------------------------------------------------------------------------------|----------------------------------------------|---------------------------------------------------|--------------------------------|---------|-------------|----|-------|--------------------|------------|----------|
| FCA Finn Church Aid | Ensure Quality Inclusive and Protective<br>Learning in Regional response to crisis<br>in Sudan and South Sudan( EQUAL) | Construction of one block of tWo class rooms | Office of physical Planning & Construction, MoGEI | Ministry of Housing & Planning | No Date | Description | By |       | Oryem .W           | Drawing No | Revision |
|                     |                                                                                                                        |                                              |                                                   |                                |         |             |    | Scale | Checked by James O | 01         |          |