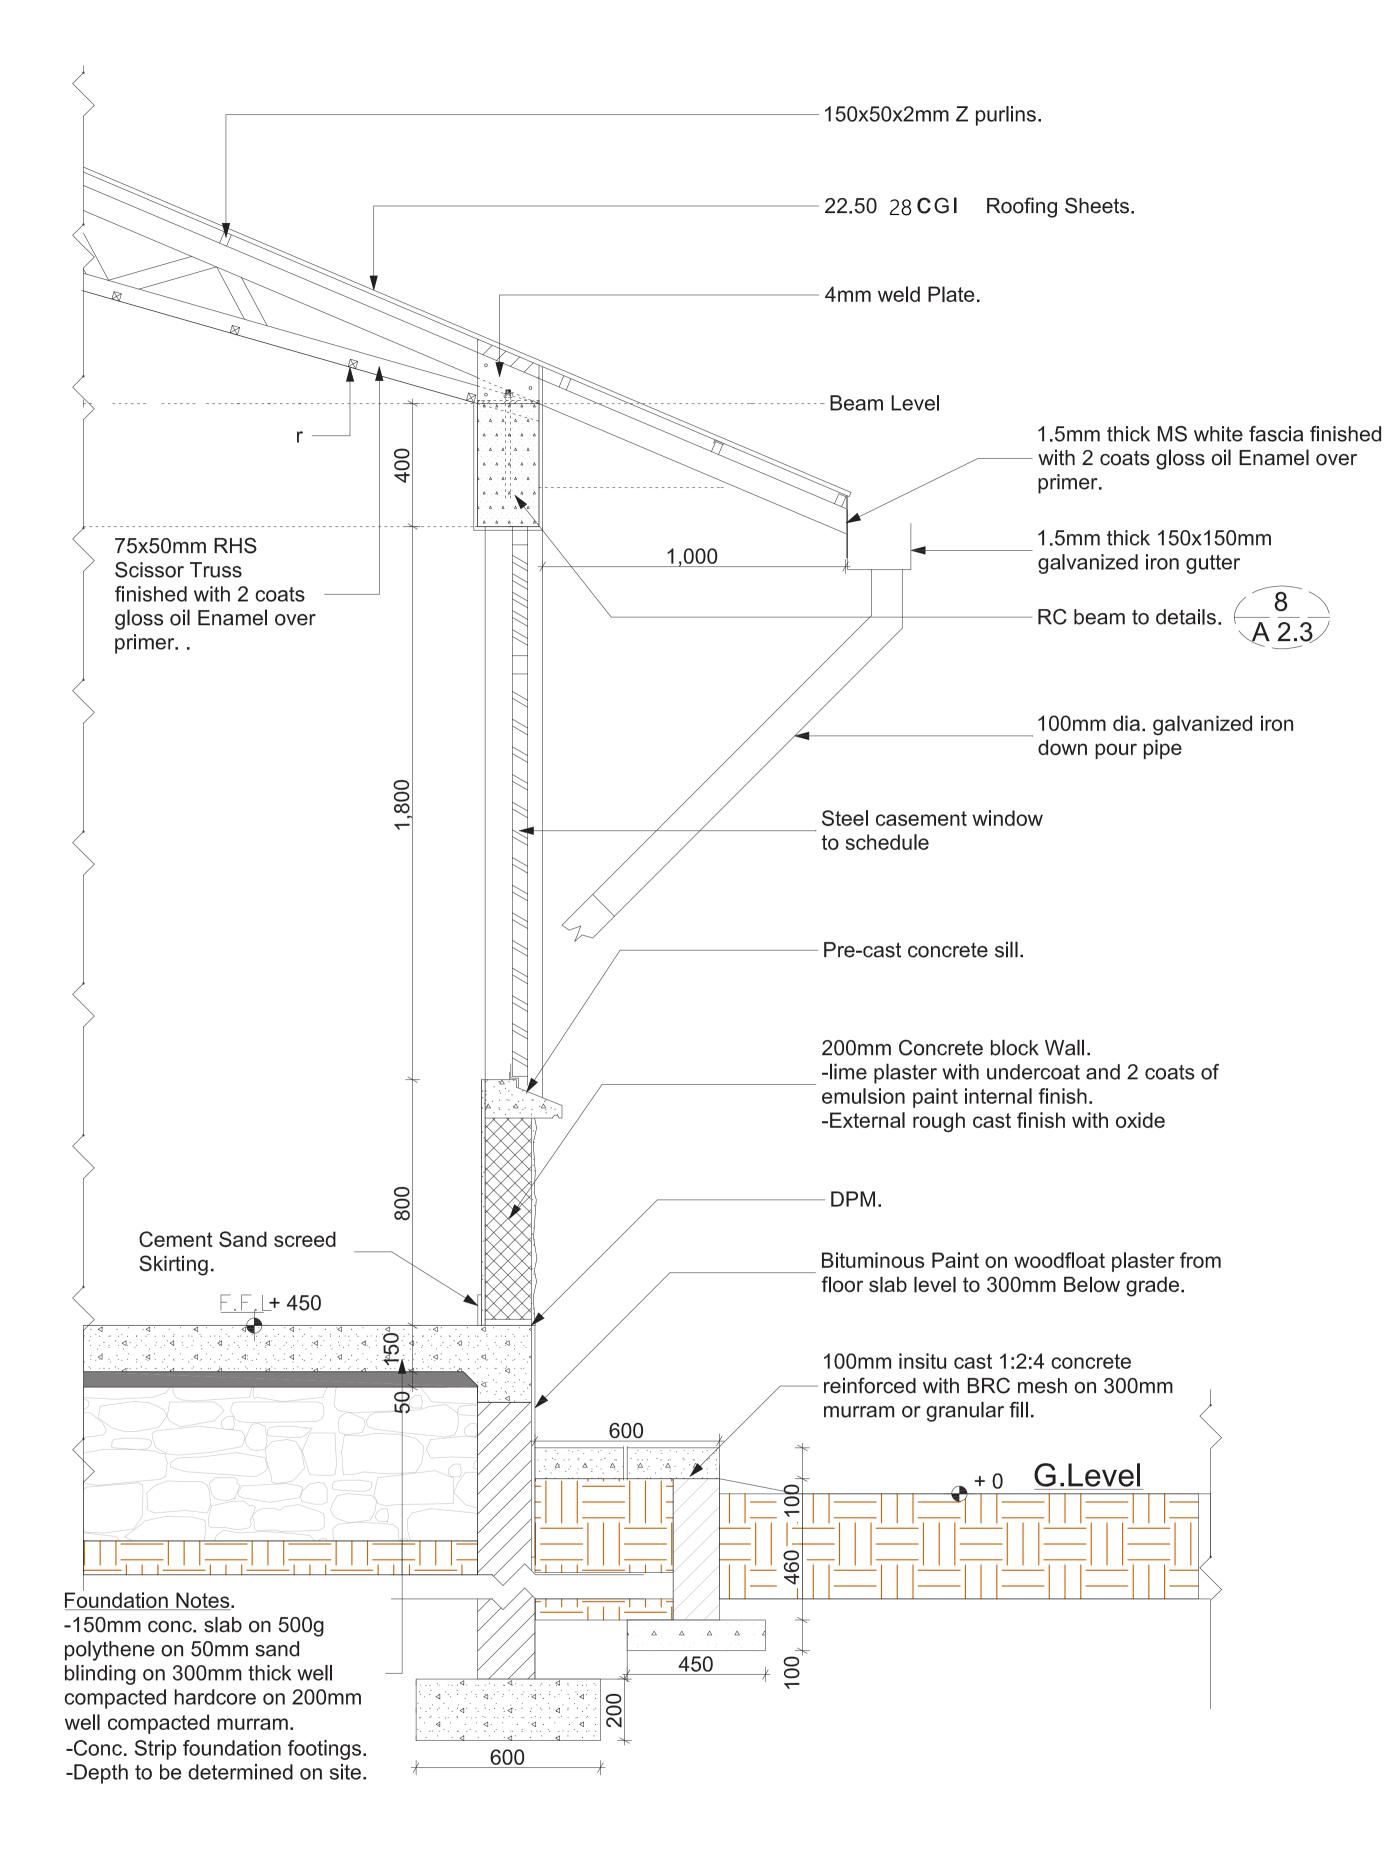

# TYPICAL WALL SECTION SCALE 1:25

|                     | Project Title                                                            | Drawing Title             | Check by:                   | Approved by: | Revision            |    | Date      | Drawn by           | Project No   |          |
|---------------------|--------------------------------------------------------------------------|---------------------------|-----------------------------|--------------|---------------------|----|-----------|--------------------|--------------|----------|
| FCA Finn Church Aid | Ensure Quality Inclusive and Protective                                  | Construction of one block | Office of physical Planning |              | No Date Description | Ву | 8/08/2024 | <del>-</del>       | Drawing No F | Revision |
|                     | Learning in Regional response to crisis in Sudan and South Sudan( EQUAL) | of two class rooms        | & Construction, MoGEI       | Planning     |                     |    | Scale     | Checked by James O | 01           |          |