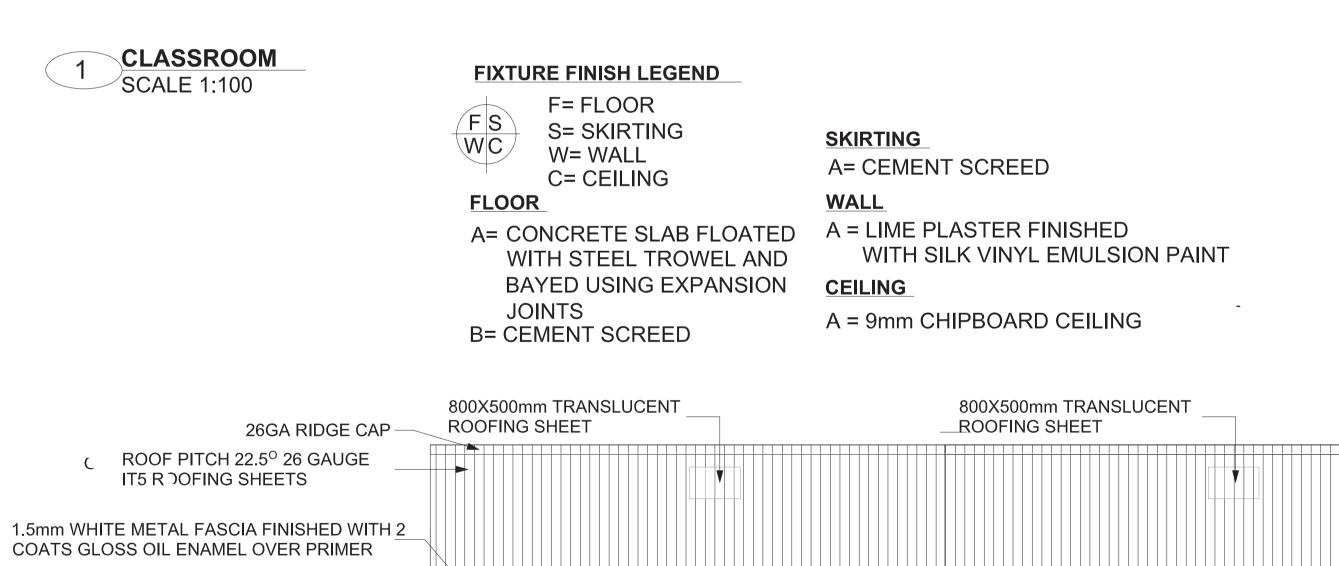

ject No   |          |
|---------------------|--------------------------------------------------------------------------|---------------------------|-----------------------------|--------------|---------------------|----|-----------|--------------------|--------------|----------|
| FCA Finn Church Aid | Ensure Quality Inclusive and Protective                                  | Construction of one block | Office of physical Planning |              | No Date Description | Ву | 8/08/2024 | <del>-</del>       | Drawing No F | Revision |
|                     | Learning in Regional response to crisis in Sudan and South Sudan( EQUAL) | of two class rooms        | & Construction, MoGEI       | Planning     |                     |    | Scale     | Checked by James O | 01           |          |





LIME PLASTER WITH UNDERCOAT & 2 COATS OF WEATHER GUARD —

BLACK BITUMINOUS PAINT FINISH-

75x4mm RHS COLUMN

CLASSROOM ELEVATION 01
SCALE 1:100

**EMULSION PAINT** 

Revision Approved by: Check by: Date Project Title Drawing Title Project No Project Drawn by Drawing No Revision Oryem .W Office of physical Planning Ministry of Housing & No Date Description Ву 8/08/2024 FCA Finn Church Aid Ensure Quality Inclusive and Protective Learning in Regional response to crisis in Sudan and South Sudan( EQUAL) Construction of one block & Construction, MoGEI Planning Checked by Scale 01 of two class rooms James O

### 1 CLASSROOM - ELEVATION 03 SCALE 1:100



## 2 CLASSROOM - ELEVATION 02 SCALE 1:100

3 CLASSROOM - ELEVATION 04 SCALE 1:100



|          |