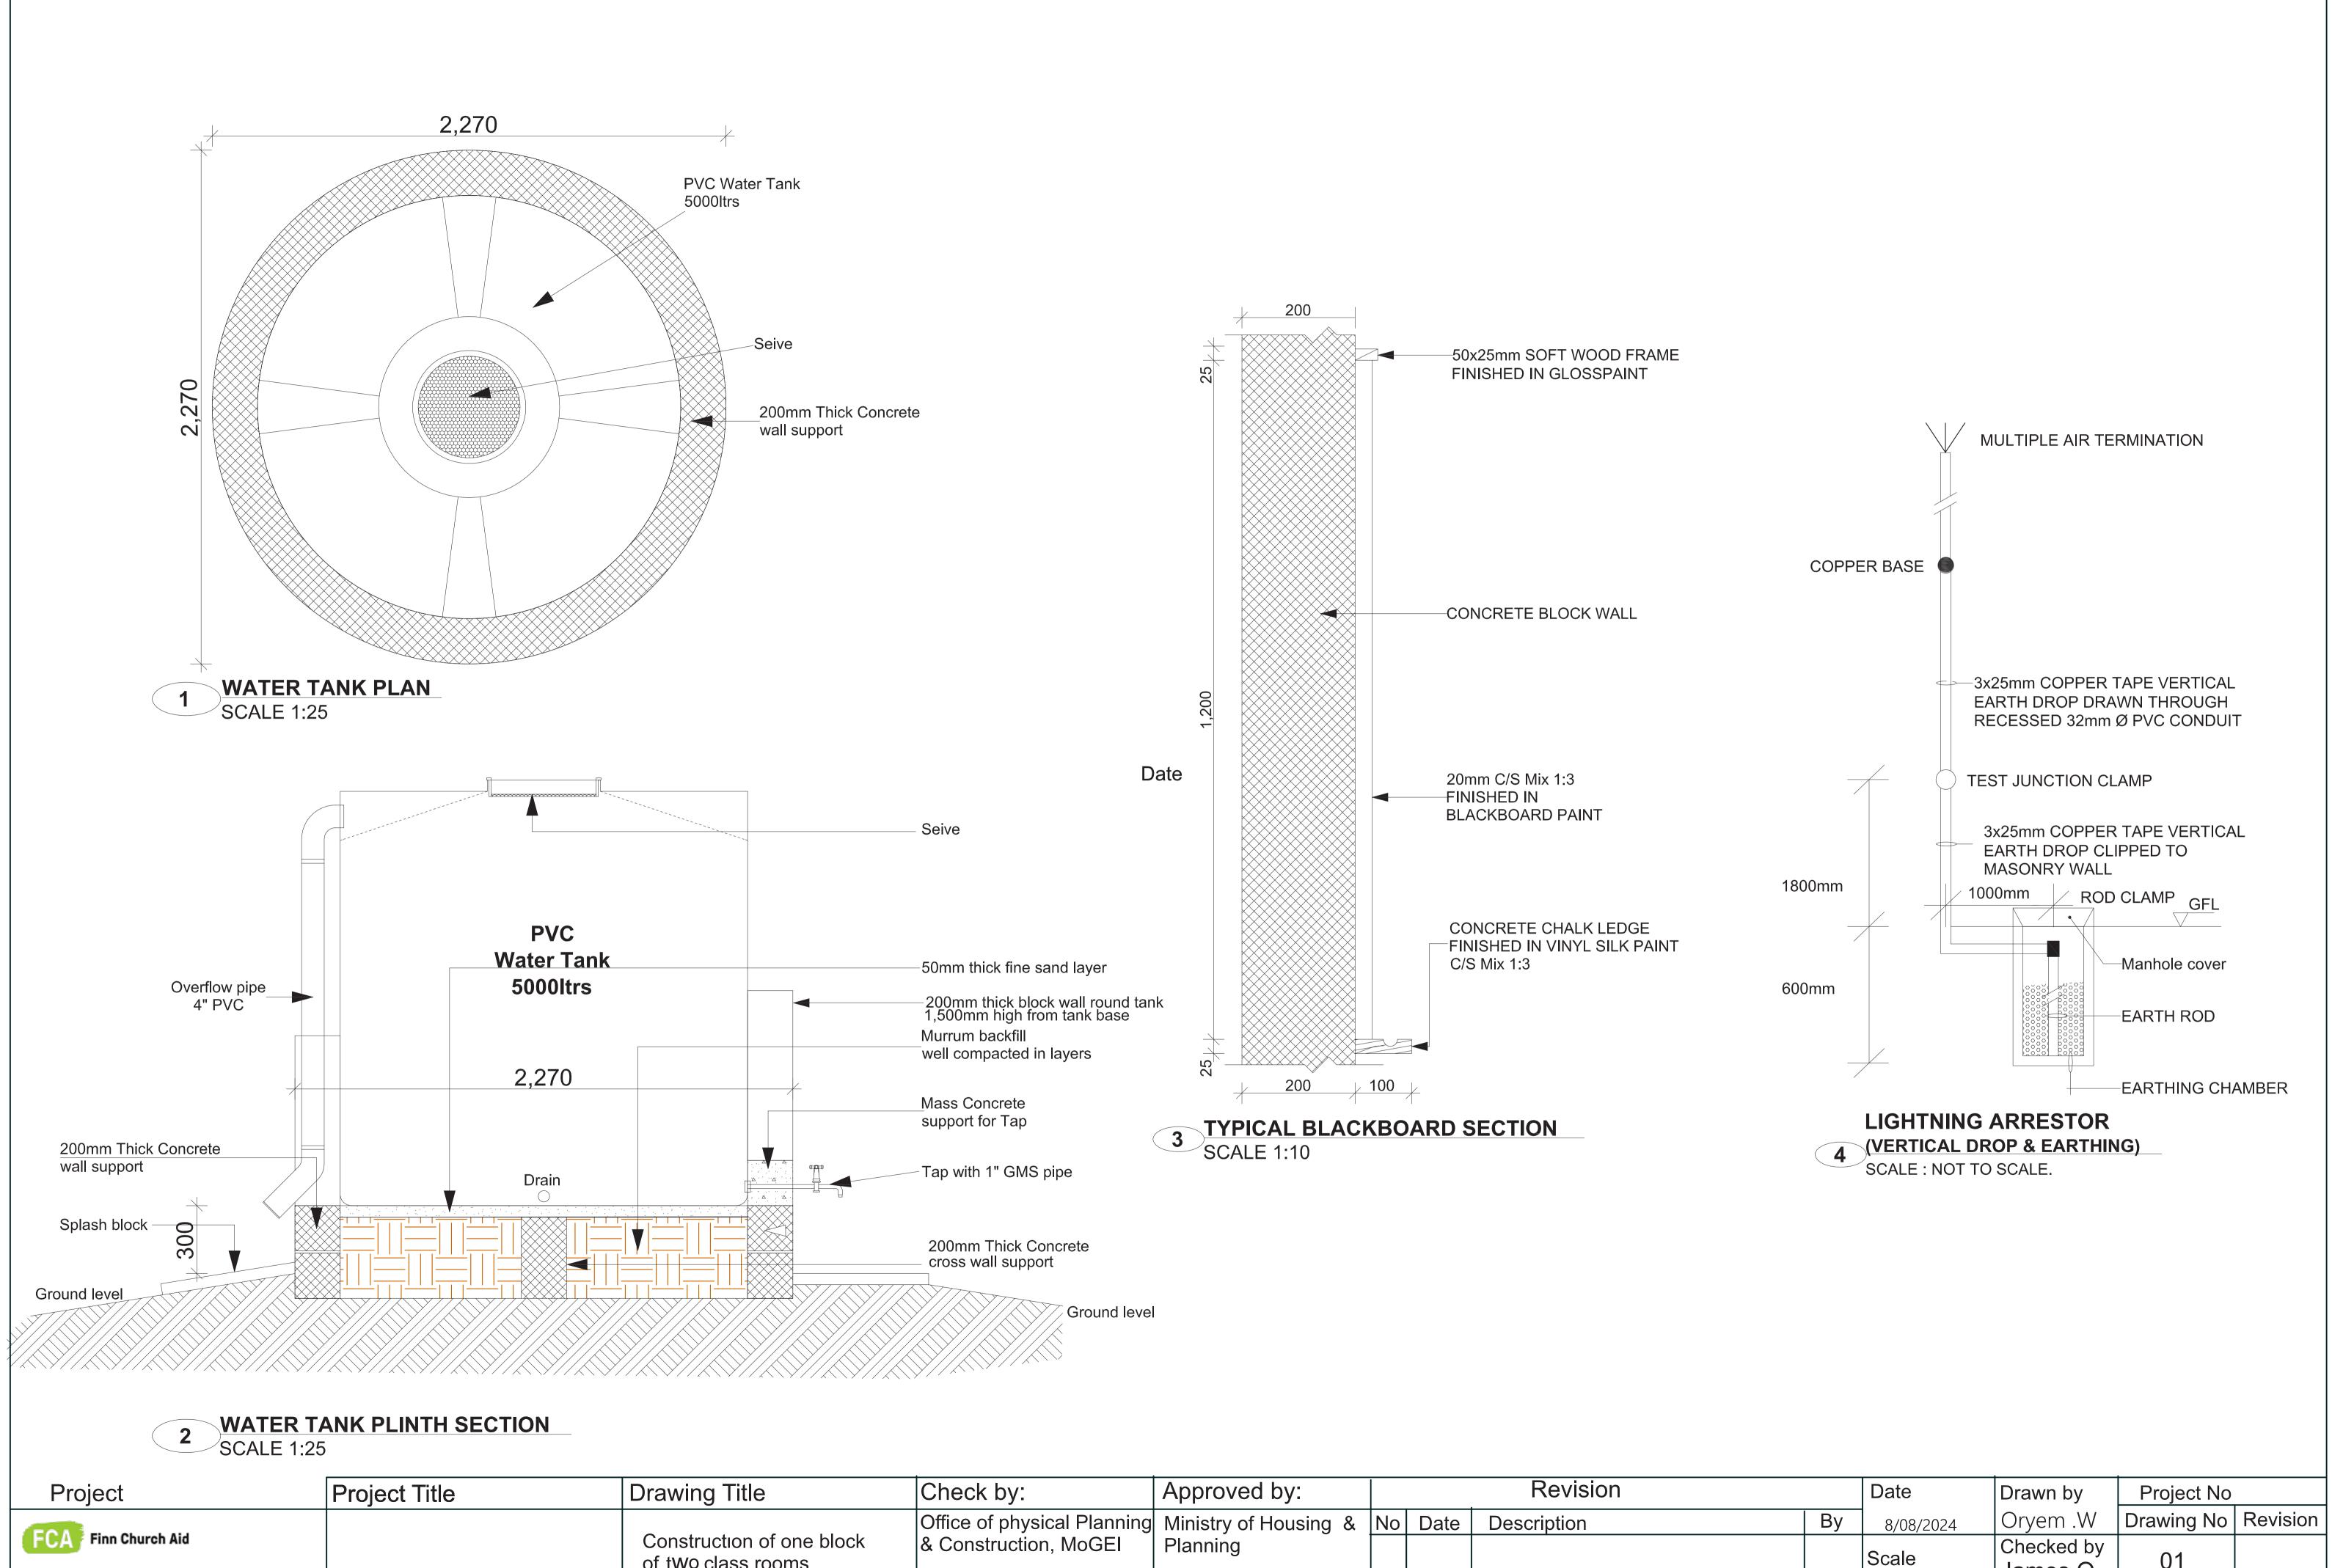

# TYPICAL WALL SECTION SCALE 1:25

|                     | Project Title                                                            | Drawing Title             | Check by:                   | Approved by: | Revision            |    | Date      | Drawn by           | Project No   |          |
|---------------------|--------------------------------------------------------------------------|---------------------------|-----------------------------|--------------|---------------------|----|-----------|--------------------|--------------|----------|
| FCA Finn Church Aid | Ensure Quality Inclusive and Protective                                  | Construction of one block | Office of physical Planning |              | No Date Description | Ву | 8/08/2024 | <del>-</del>       | Drawing No F | Revision |
|                     | Learning in Regional response to crisis in Sudan and South Sudan( EQUAL) | of two class rooms        | & Construction, MoGEI       | Planning     |                     |    | Scale     | Checked by James O | 01           |          |