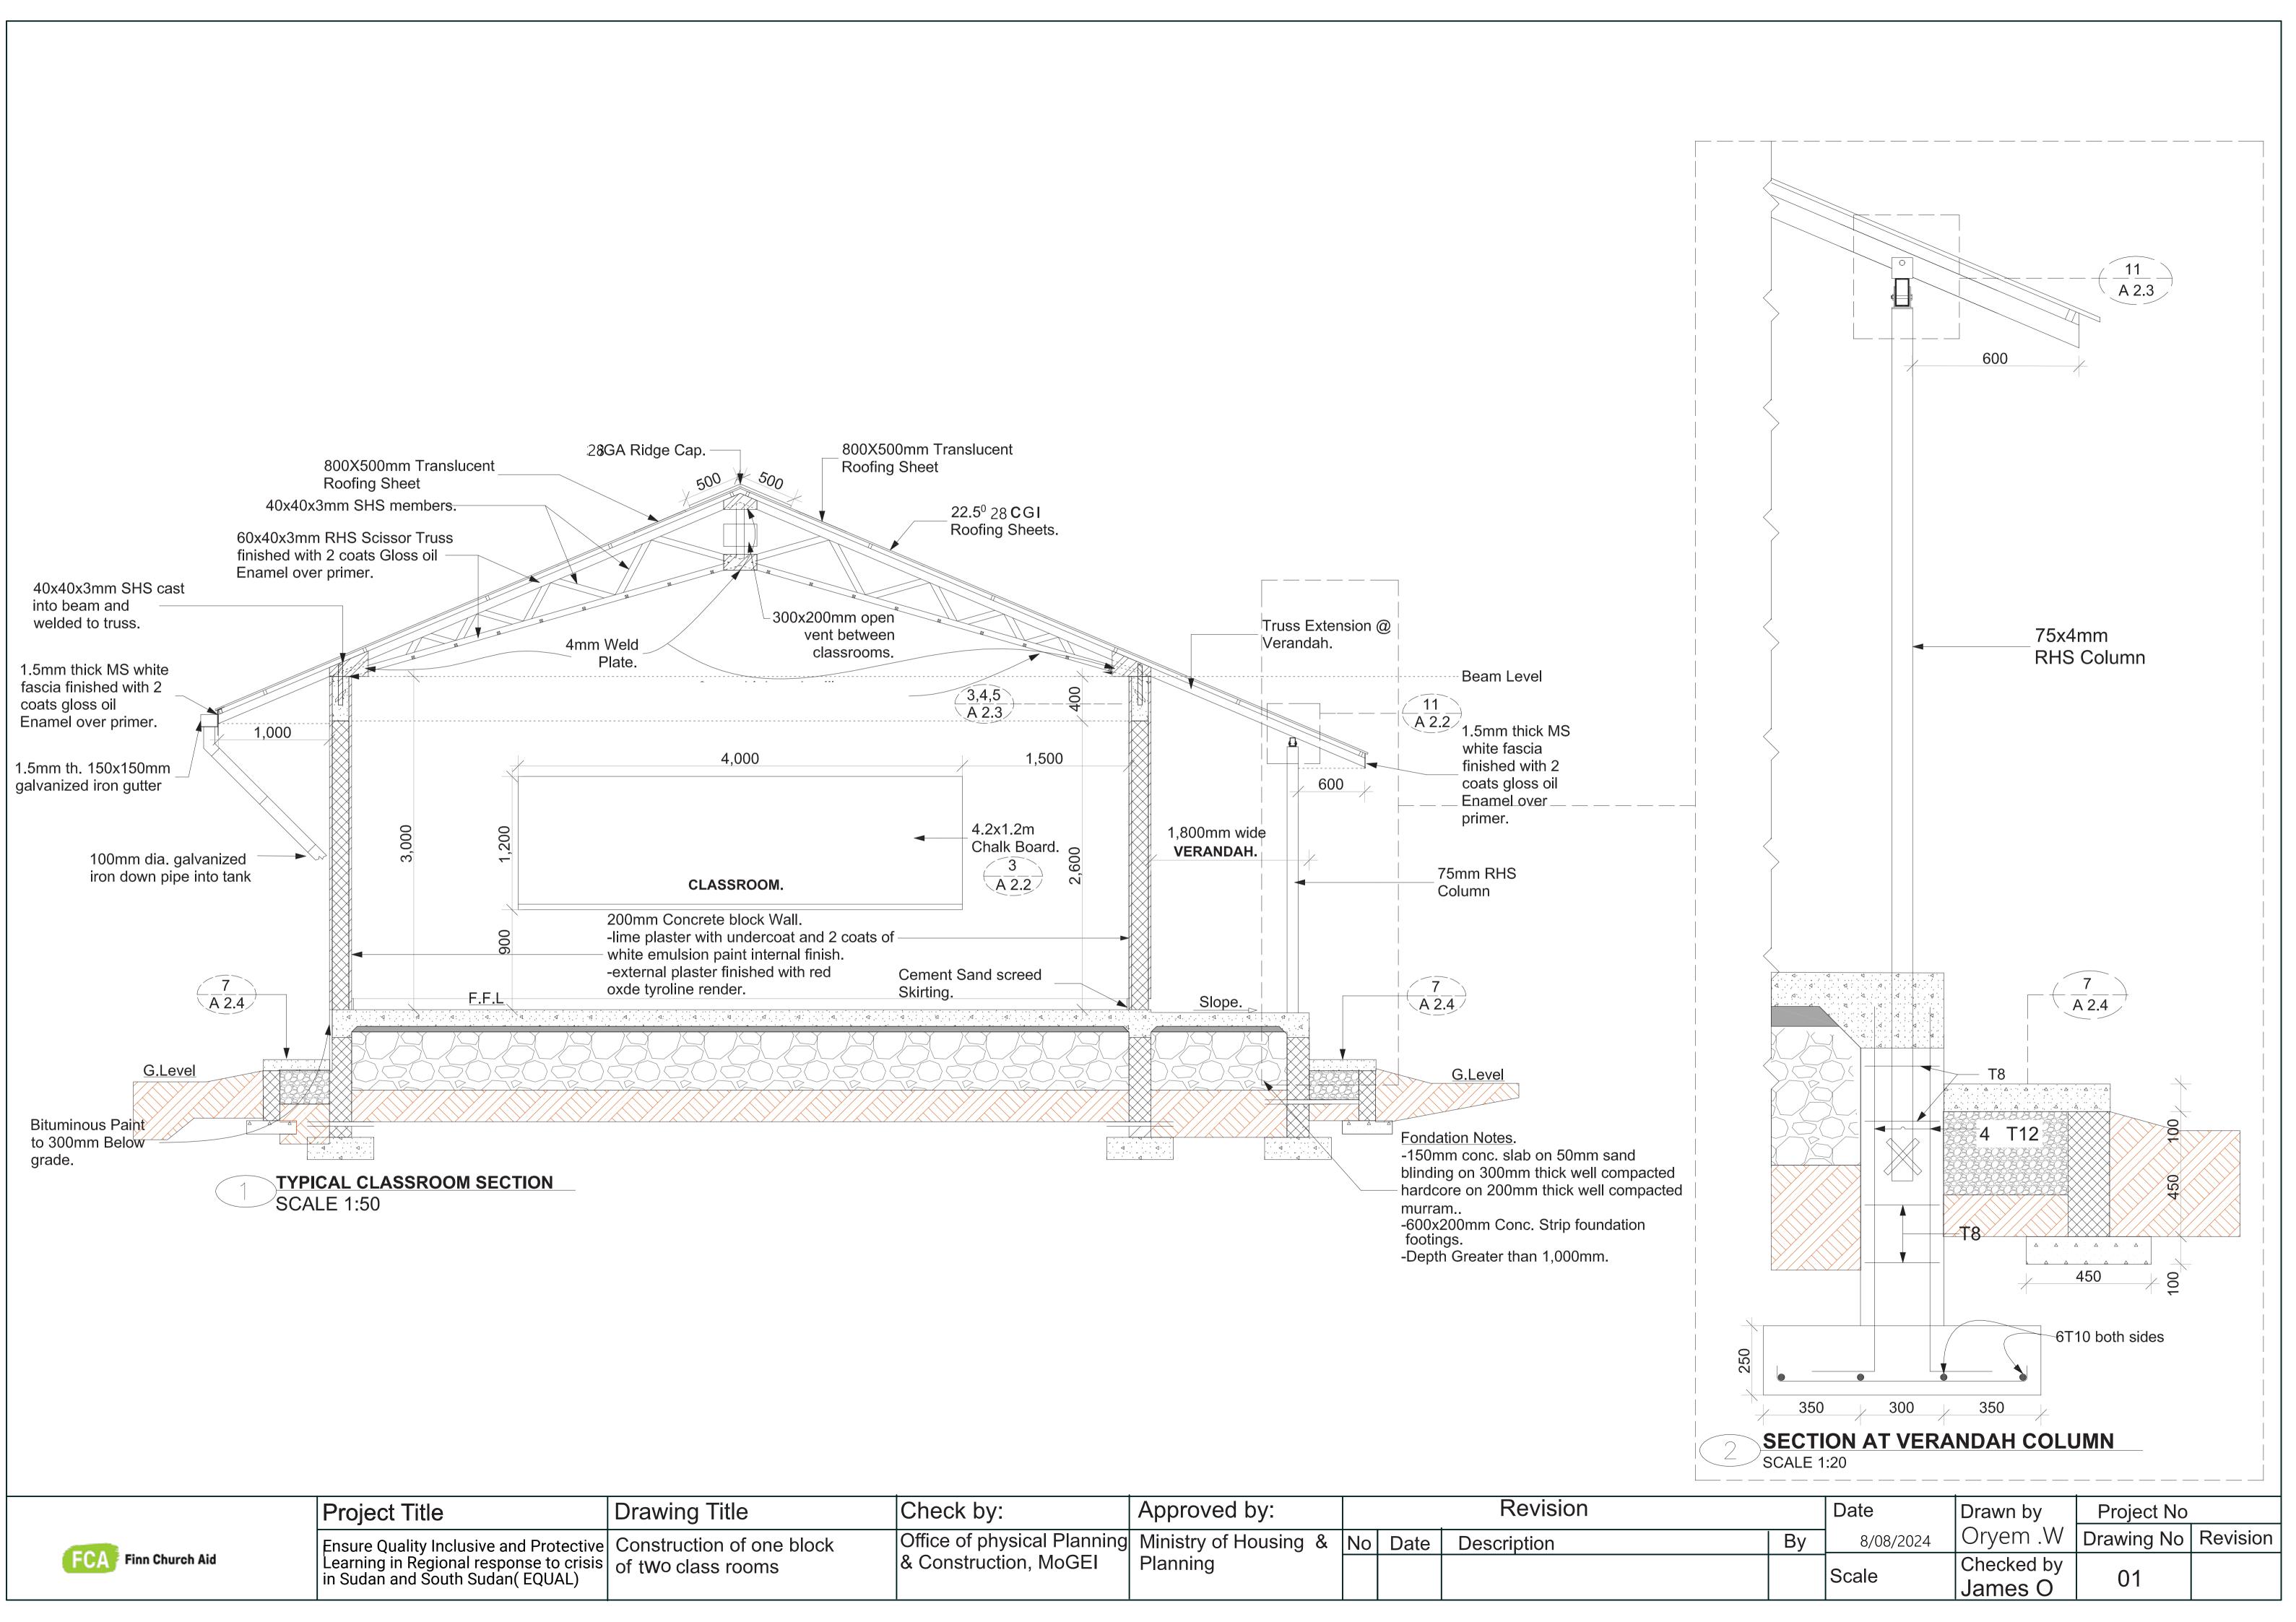

# TYPICAL WALL SECTION SCALE 1:25

|                     | Project Title                                                            | Drawing Title             | Check by:                   | Approved by: | Revision            |    | Date      | Drawn by           | Project No   |          |
|---------------------|--------------------------------------------------------------------------|---------------------------|-----------------------------|--------------|---------------------|----|-----------|--------------------|--------------|----------|
| FCA Finn Church Aid | Ensure Quality Inclusive and Protective                                  | Construction of one block | Office of physical Planning |              | No Date Description | Ву | 8/08/2024 | <del>-</del>       | Drawing No F | Revision |
|                     | Learning in Regional response to crisis in Sudan and South Sudan( EQUAL) | of two class rooms        | & Construction, MoGEI       | Planning     |                     |    | Scale     | Checked by James O | 01           |          |

LIME PLASTER WITH UNDERCOAT & 2 COATS OF WEATHER GUARD —

BLACK BITUMINOUS PAINT FINISH-

75x4mm RHS COLUMN

CLASSROOM ELEVATION 01
SCALE 1:100

**EMULSION PAINT** 

Revision Approved by: Check by: Date Project Title Drawing Title Project No Project Drawn by Drawing No Revision Oryem .W Office of physical Planning Ministry of Housing & No Date Description Ву 8/08/2024 FCA Finn Church Aid Ensure Quality Inclusive and Protective Learning in Regional response to crisis in Sudan and South Sudan( EQUAL) Construction of one block & Construction, MoGEI Planning Checked by Scale 01 of two class rooms James O