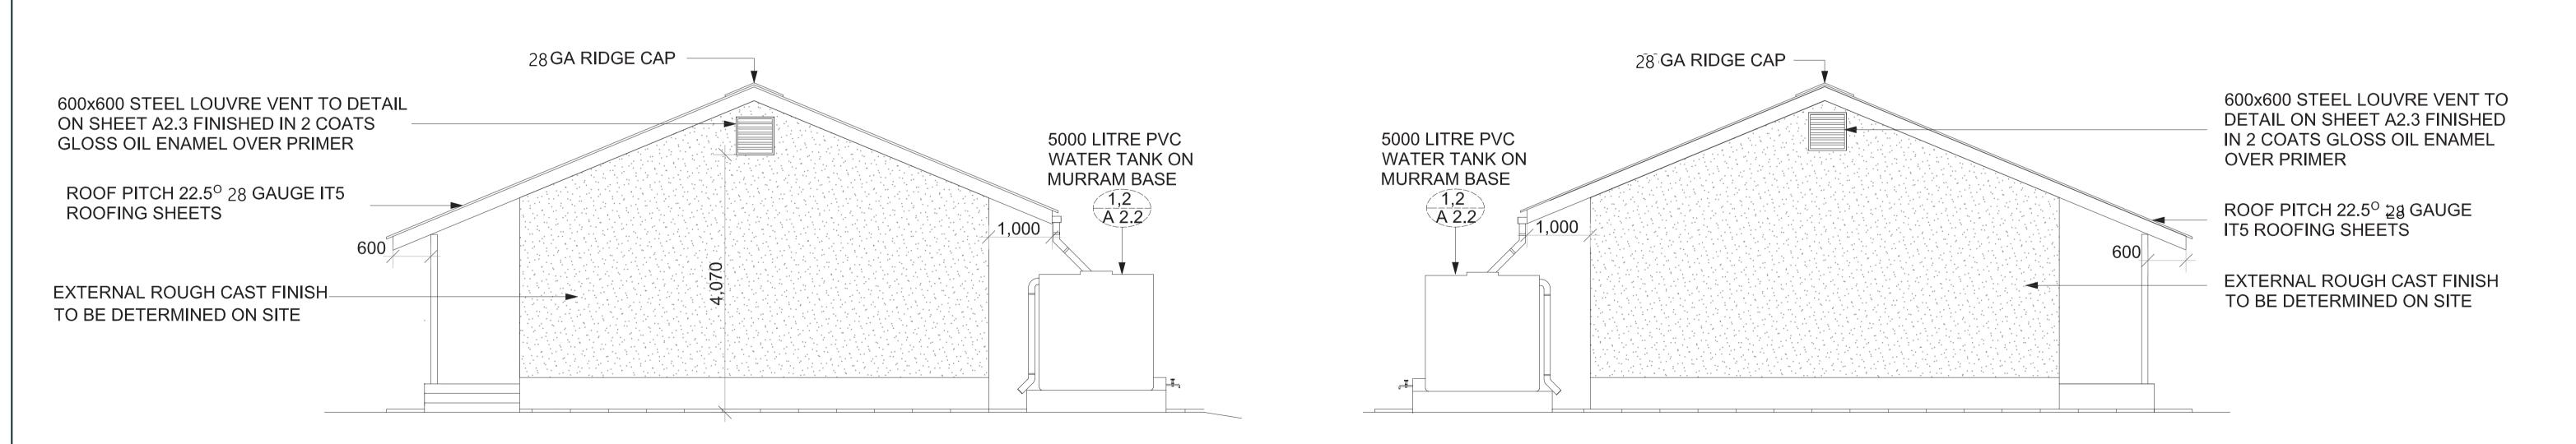

## 2 CLASSROOM - ELEVATION 02 SCALE 1:100

3 CLASSROOM - ELEVATION 04 SCALE 1:100

|          |                                                                                                                         |               |                             |                       |          |      |             |    |           | •                  |            |          |
|----------|-------------------------------------------------------------------------------------------------------------------------|---------------|-----------------------------|-----------------------|----------|------|-------------|----|-----------|--------------------|------------|----------|
|          | Project Title                                                                                                           | Drawing Title | Check by:                   | Approved by:          | Revision |      |             |    | Date      | Drawn by           | Project No |          |
|          |                                                                                                                         |               | Office of physical Planning | Ministry of Housing & | No       | Date | Description | Ву | 8/08/2024 | Oryem .W           | Drawing No | Revision |
| urch Aid | Ensure Quality Inclusive and Protective<br>Learning in Regional response to crisis<br>in Sudan and South Sudan( EQUAL)t |               | & Construction, MoGEI       | Planning              |          |      |             |    | Scale     | Checked by James O | 01         |          |