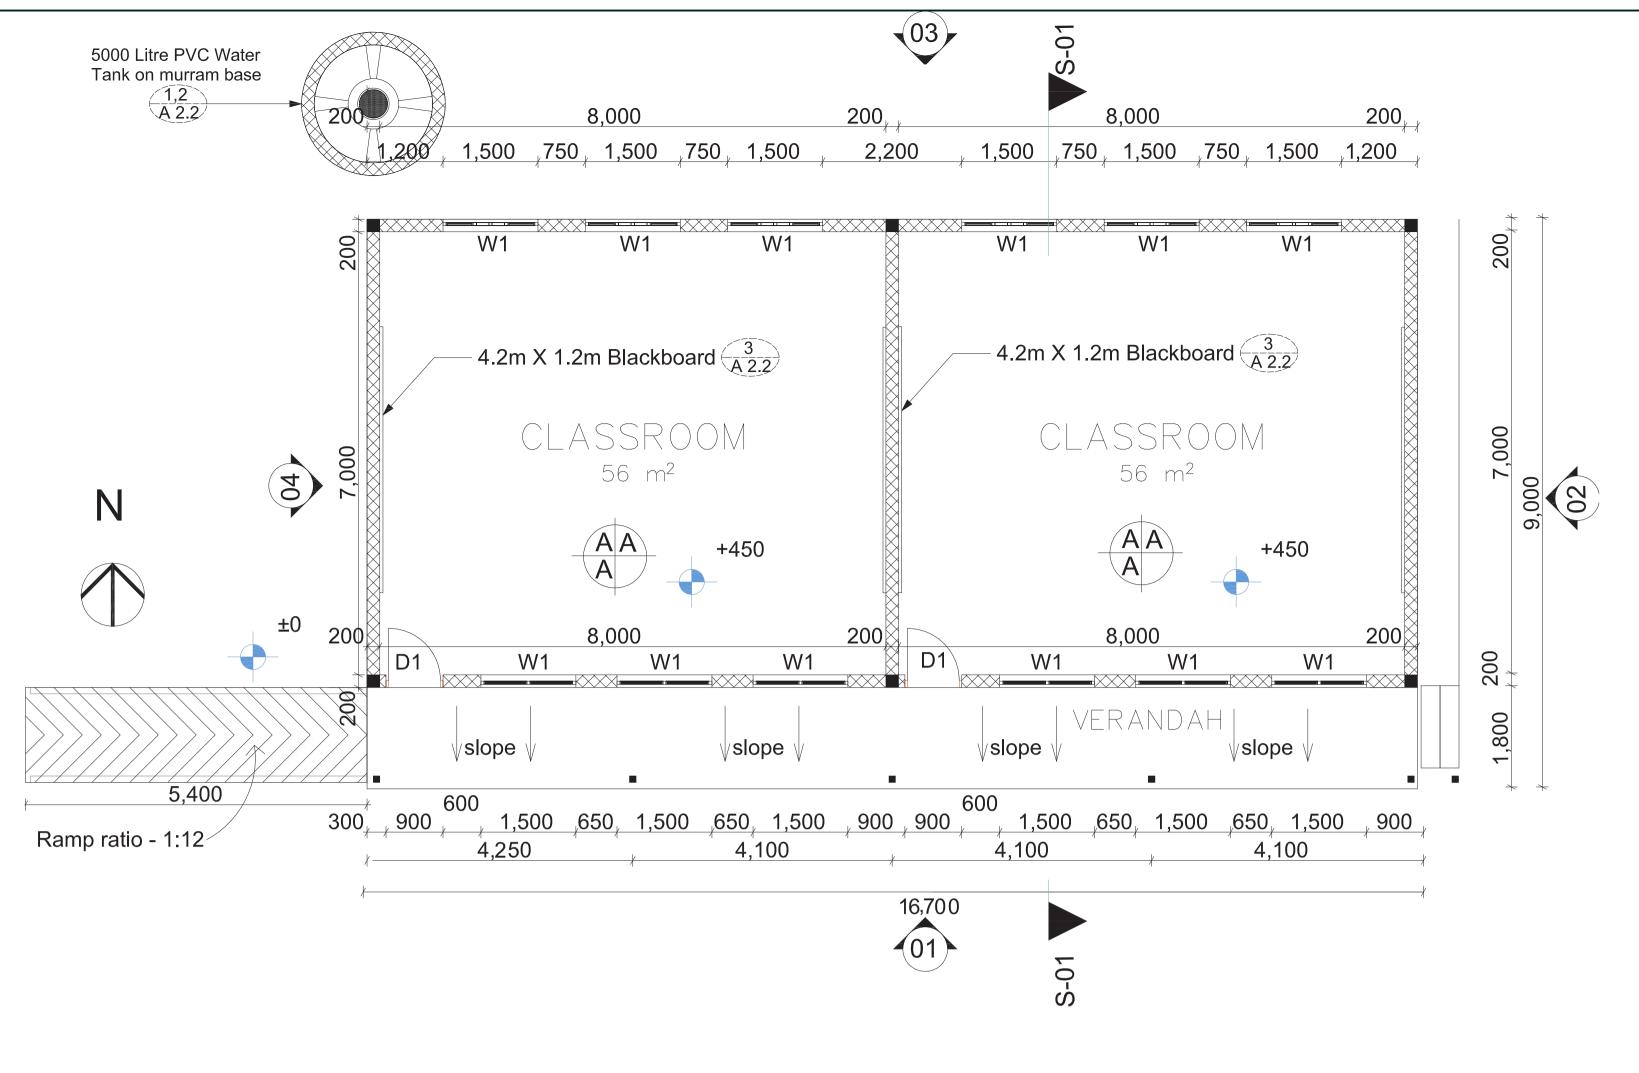

## MINISTRY OF GENERAL EDUCATION AND INSTRUCTION

CONSTRUCTION OF ONE BLOCK OF TWO CLASS ROOMS IN GOROM SETTLEMENT

**Detailed Engineering Drawings for** 

CHECKED BY: Department of Physical Planning & Construction

Ministry of Education Science and Technology

PROTOTYPE APPROVED BY: Ministry of Housing and Physical Planning, South Sudan

WITH FUNDS FROM MINISTRY OF FOREIGN AFFAIRS (MFA):

of two class rooms

01

James O