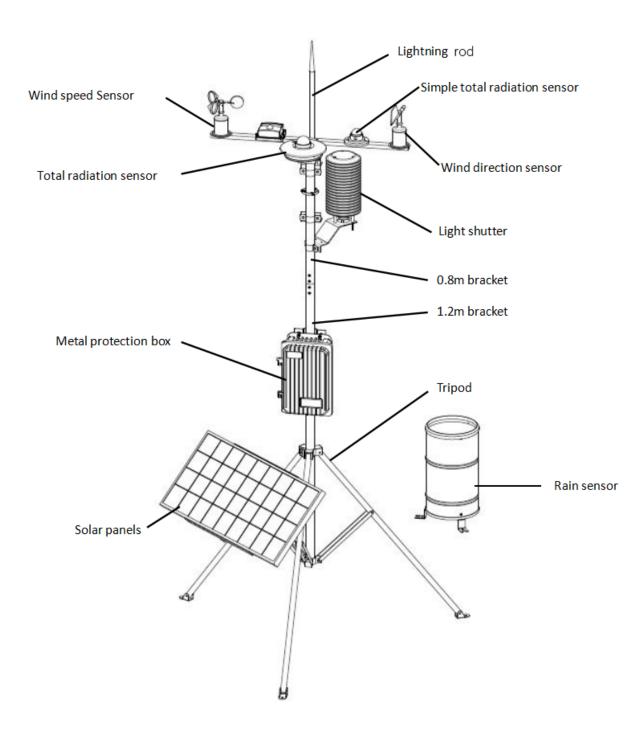

**Product display** 

Main weather station sensors and accessories are as follows: