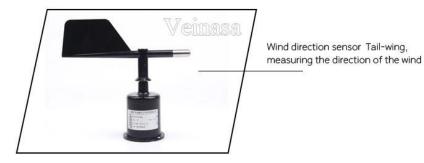

## Detailed Specifications of the Weather station

| Name                          | Unit     | Quantity | Remarks                                                                                                            |
|-------------------------------|----------|----------|--------------------------------------------------------------------------------------------------------------------|
| Sensor                        |          |          |                                                                                                                    |
| Air temperature sensor        | pcs      | 1        | Built-in anti-rain and anti-UV corrosion of the veranda, measuring air temperature, humidity, atmospheric pressure |
| Air humidity sensor           | pcs      | 1        |                                                                                                                    |
| Atmospheric<br>pressure       | pcs      | 1        |                                                                                                                    |
| Wind speed sensor             | pcs      | 1        | Wind cup style, measuring the size of wind speed level                                                             |
| Wind direction sensor         | pcs      | 1        | Tail-wing style , measuring the direction of the wind                                                              |
| Total Radiation<br>Sensor     | pcs      | 1        | Thermopile reactor, Radiometer                                                                                     |
| Rain Sensor                   | pcs      | 1        | Tipping, measuring the size of the ground rainfall                                                                 |
| Soil temperature sensor       | pcs      | 1        | Buried, measuring soil temperature                                                                                 |
| Soil moisture sensor          | pcs      | 1        | Four-probe, measuring soil moisture                                                                                |
| Meteorological data o         | ollector |          |                                                                                                                    |
| Meteorological data collector | set      | 1        | Multichannel port, LCD display, timing storage, parameter setting, power-down protection.                          |
| and software                  |          |          | Complete sets of special software (query, analysis, download and other functions)                                  |
| Power supply system           |          |          |                                                                                                                    |
| 220V power supply             | set      | 1        | 220V power supply                                                                                                  |
| Solar power supply            | set      | 1        | 30W solar panels, 40Ah battery, charge and discharge controller                                                    |
| Communication system          | n        |          |                                                                                                                    |
| RS485/232                     | set      | 1        | RS-485/232                                                                                                         |
| Mounting bracket atta         | achment  | t        |                                                                                                                    |
| 2 .5 meters                   | set      | 1        | 2.5 m triangular stainless steel bracket                                                                           |
| Standard weather main chassis | set      | 1        | Built-in partitions, fixed plate, external locks, waterproof                                                       |
| Other accessories             | set      | 1        | Venetian boxes, cross arm, sensor bracket and other hardware                                                       |