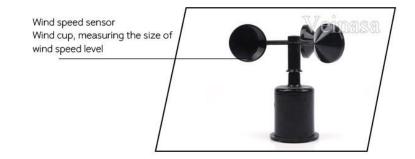

## Detailed Specifications of the Weather station

| Name                          | Unit     | Quantity | Remarks                                                                                                            |
|-------------------------------|----------|----------|--------------------------------------------------------------------------------------------------------------------|
| Sensor                        |          |          |                                                                                                                    |
| Air temperature sensor        | pcs      | 1        | Built-in anti-rain and anti-UV corrosion of the veranda, measuring air temperature, humidity, atmospheric pressure |
| Air humidity sensor           | pcs      | 1        |                                                                                                                    |
| Atmospheric<br>pressure       | pcs      | 1        |                                                                                                                    |
| Wind speed sensor             | pcs      | 1        | Wind cup style, measuring the size of wind speed level                                                             |
| Wind direction sensor         | pcs      | 1        | Tail-wing style , measuring the direction of the wind                                                              |
| Total Radiation<br>Sensor     | pcs      | 1        | Thermopile reactor, Radiometer                                                                                     |
| Rain Sensor                   | pcs      | 1        | Tipping, measuring the size of the ground rainfall                                                                 |
| Soil temperature sensor       | pcs      | 1        | Buried, measuring soil temperature                                                                                 |
| Soil moisture sensor          | pcs      | 1        | Four-probe, measuring soil moisture                                                                                |
| Meteorological data o         | ollector |          |                                                                                                                    |
| Meteorological data collector | set      | 1        | Multichannel port, LCD display, timing storage, parameter setting, power-down protection.                          |
| and software                  |          |          | Complete sets of special software (query, analysis, download and other functions)                                  |
| Power supply system           |          |          |                                                                                                                    |
| 220V power supply             | set      | 1        | 220V power supply                                                                                                  |
| Solar power supply            | set      | 1        | 30W solar panels, 40Ah battery, charge and discharge controller                                                    |
| Communication system          | n        |          |                                                                                                                    |
| RS485/232                     | set      | 1        | RS-485/232                                                                                                         |
| Mounting bracket atta         | achment  | t        |                                                                                                                    |
| 2 .5 meters                   | set      | 1        | 2.5 m triangular stainless steel bracket                                                                           |
| Standard weather main chassis | set      | 1        | Built-in partitions, fixed plate, external locks, waterproof                                                       |
| Other accessories             | set      | 1        | Venetian boxes, cross arm, sensor bracket and other hardware                                                       |