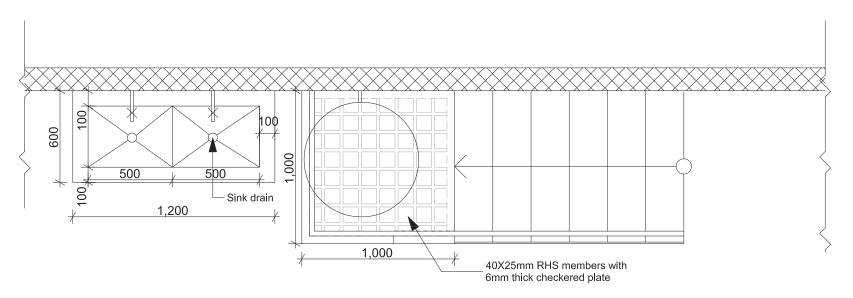

SINK & WATER TANK PLAN (TEACHERS' TOILETS)
Scale 1:25

1,000 750 900mm high, 32mm dia. rail 300 litre tank 200mm steel 840 channel stringer 4mm thick checkered 4mm thick, 250mm Steel stand with wide steel Lockable Bib Tap checkered plate 50x50x4mm steel 1,200 RHS members Insitu cast concrete sink in cement screed 150mm thick Concrete block wall supports 900 150 100mm thick concrete plinth

SINK & WATER TANK ELEVATION (TEACHERS' TOILETS)
Scale 1:25

Drawn by

Checked by James O

Ojja C.

Project No

Drawing No Revision

3 Sink section Scale 1:25

| n |
|---|
|   |