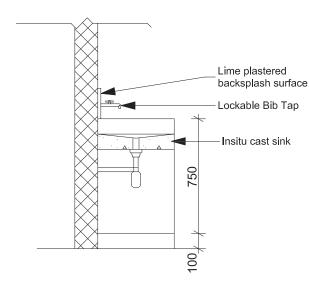

Lime plastered backsplash surface
Lockable Bib Tap
Insitu cast sink

SINK & WATER TANK ELEVATION (STUDENTS' TOILETS)
Scale 1:25

3 SINK SECTION Scale 1:25

|   |                    | Project Title     | Drawing Title                     | Check by:                   | Approved by:          |         | Revision    |    | Date       | Drawn by   | Project No      |        |
|---|--------------------|-------------------|-----------------------------------|-----------------------------|-----------------------|---------|-------------|----|------------|------------|-----------------|--------|
|   | Sauce the Children | GPE Flood Respond | Construction of four stances with | Office of physical Planning | Ministry of Housing & | No Date | Description | Ву | 08/05/2023 | Ojja C.    | Drawing No Revi | sion   |
| ı | Save the Children  |                   |                                   |                             | Planning              |         |             |    | Scale      | Checked by | 0.4             | $\neg$ |
| L |                    |                   |                                   |                             |                       |         |             |    | Scale      | James O    | UT              |        |