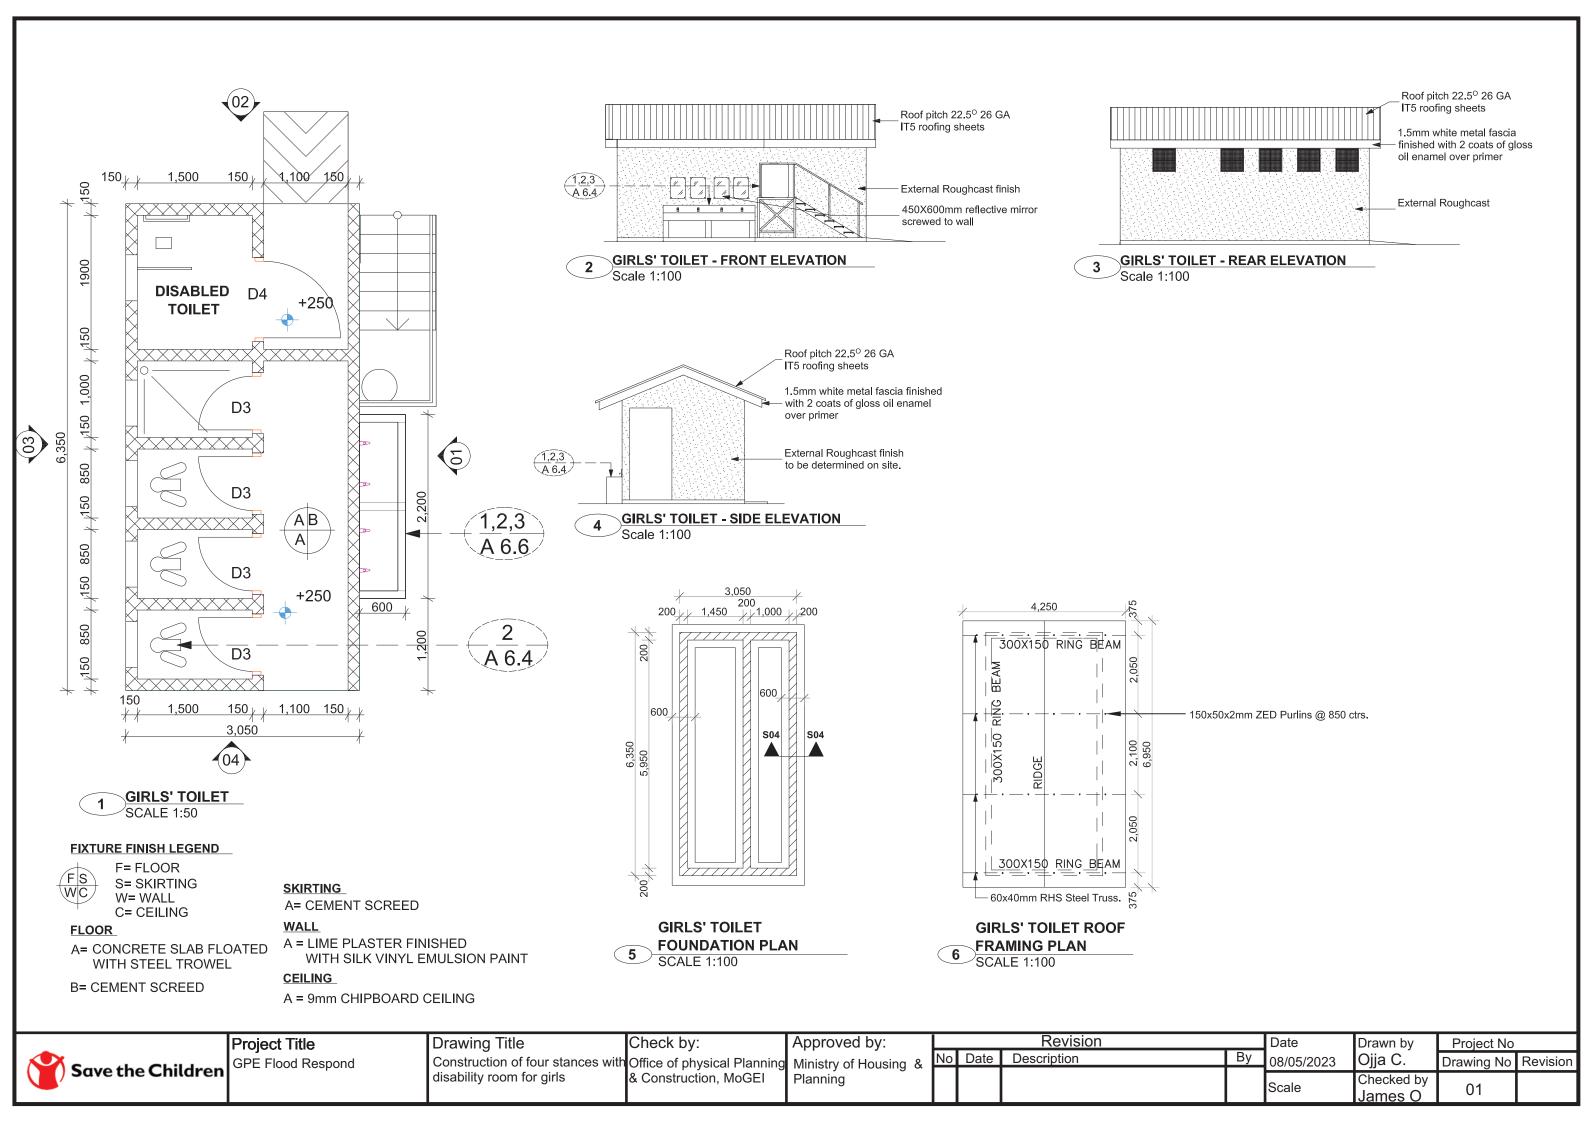

SINK & WATER TANK PLAN (STUDENTS' TOILETS)
Scale 1:25

concrete plinth

To be connected by steel gutter to roof

300 litre
plastic
tank
4mm thick
checkered plate
Steel stand with

900mm high, 32mm dia. rail Lockable Bib Tap Steel stand with 50x50x4mm steel 2,200 RHS members 200mm steel Insitu cast concrete sink in Ē channel stringer cement screed 4mm thick, 250mm wide steel checkered plate 150mm thick 1,050 Concrete block 750 wall supports 875 150 875 150 100mm thick

Lime plastered backsplash surface
Lockable Bib Tap
Insitu cast sink

SINK & WATER TANK ELEVATION (STUDENTS' TOILETS)
Scale 1:25

3 SINK SECTION Scale 1:25

|   |                    | Project Title     | Drawing Title                     | Check by:                   | Approved by:          |         | Revision    |    | Date       | Drawn by   | Project No      |        |
|---|--------------------|-------------------|-----------------------------------|-----------------------------|-----------------------|---------|-------------|----|------------|------------|-----------------|--------|
|   | Sauce the Children | GPE Flood Respond | Construction of four stances with | Office of physical Planning | Ministry of Housing & | No Date | Description | Ву | 08/05/2023 | Ojja C.    | Drawing No Revi | sion   |
| ı | Save the Children  |                   |                                   |                             | Planning              |         |             |    | Scale      | Checked by | 0.4             | $\neg$ |
| L |                    |                   |                                   |                             |                       |         |             |    | Scale      | James O    | UT              |        |