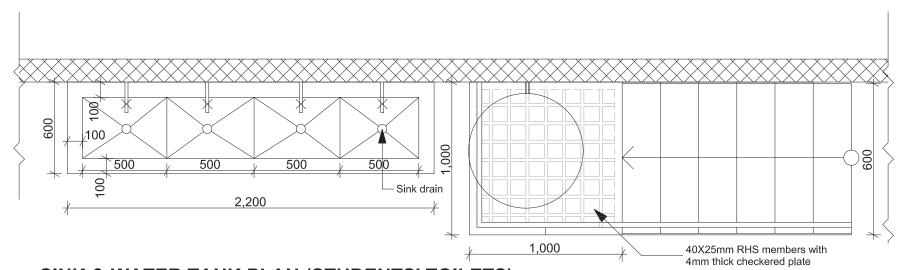

SINK & WATER TANK PLAN (STUDENTS' TOILETS)
Scale 1:25

concrete plinth

To be connected by steel gutter to roof

300 litre
plastic
tank
4mm thick
checkered plate
Steel stand with

900mm high, 32mm dia. rail Lockable Bib Tap Steel stand with 50x50x4mm steel 2,200 RHS members 200mm steel Insitu cast concrete sink in Ē channel stringer cement screed 4mm thick, 250mm wide steel checkered plate 150mm thick 1,050 Concrete block 750 wall supports 875 150 875 150 100mm thick

Lime plastered backsplash surface
Lockable Bib Tap
Insitu cast sink

SINK & WATER TANK ELEVATION (STUDENTS' TOILETS)
Scale 1:25

3 SINK SECTION Scale 1:25

|   |                    | Project Title     | Drawing Title                     | Check by:                   | Approved by:          |         | Revision    |    | Date       | Drawn by   | Project No      |        |
|---|--------------------|-------------------|-----------------------------------|-----------------------------|-----------------------|---------|-------------|----|------------|------------|-----------------|--------|
|   | Sauce the Children | GPE Flood Respond | Construction of four stances with | Office of physical Planning | Ministry of Housing & | No Date | Description | Ву | 08/05/2023 | Ojja C.    | Drawing No Revi | sion   |
| ı | Save the Children  |                   |                                   |                             | Planning              |         |             |    | Scale      | Checked by | 0.4             | $\neg$ |
| L |                    |                   |                                   |                             |                       |         |             |    | Scale      | James O    | UT              |        |