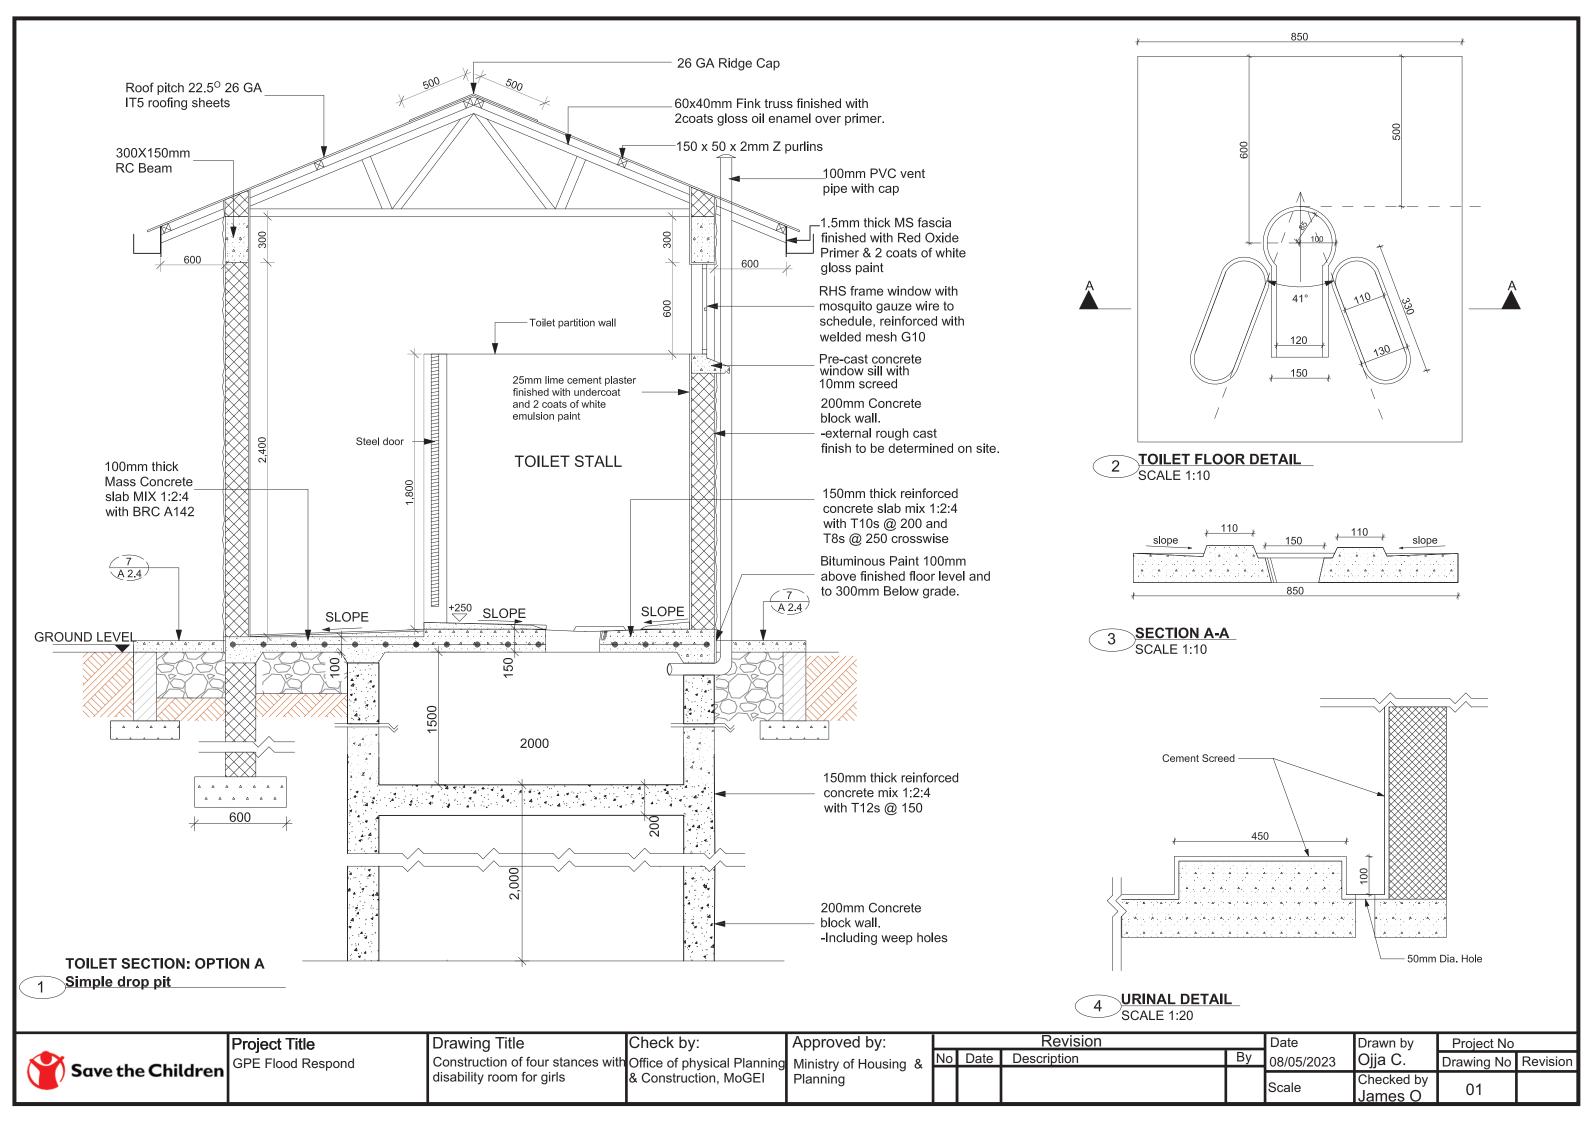

SINK & WATER TANK PLAN (STUDENTS' TOILETS)
Scale 1:25

concrete plinth

To be connected by steel gutter to roof

300 litre
plastic
tank
4mm thick
checkered plate
Steel stand with

900mm high, 32mm dia. rail Lockable Bib Tap Steel stand with 50x50x4mm steel 2,200 RHS members 200mm steel Insitu cast concrete sink in Ē channel stringer cement screed 4mm thick, 250mm wide steel checkered plate 150mm thick 1,050 Concrete block 750 wall supports 875 150 875 150 100mm thick

Lime plastered backsplash surface
Lockable Bib Tap
Insitu cast sink

SINK & WATER TANK ELEVATION (STUDENTS' TOILETS)
Scale 1:25

3 SINK SECTION Scale 1:25

|   |                    | Project Title     | Drawing Title                     | Check by:                   | Approved by:          |         | Revision    |    | Date       | Drawn by   | Project No      |        |
|---|--------------------|-------------------|-----------------------------------|-----------------------------|-----------------------|---------|-------------|----|------------|------------|-----------------|--------|
|   | Sauce the Children | GPE Flood Respond | Construction of four stances with | Office of physical Planning | Ministry of Housing & | No Date | Description | Ву | 08/05/2023 | Ojja C.    | Drawing No Revi | sion   |
| ı | Save the Children  |                   |                                   |                             | Planning              |         |             |    | Scale      | Checked by | 0.4             | $\neg$ |
| L |                    |                   |                                   |                             |                       |         |             |    | Scale      | James O    | UT              |        |