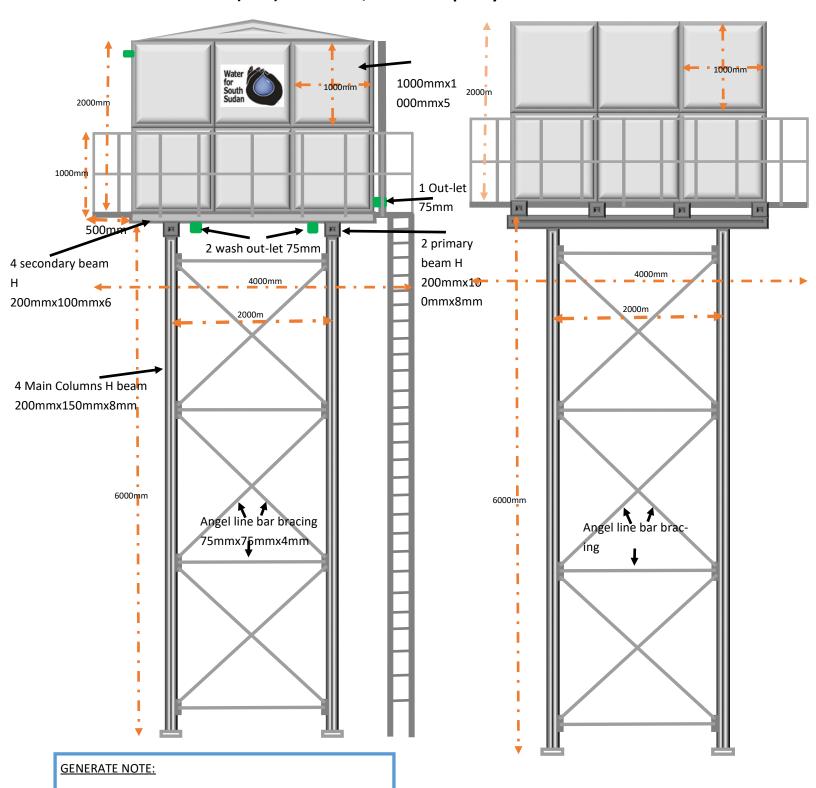

## Glass Reinforce Plastic (GRP) Tank of 18,000 liter capacity with a Tower of 6 meter

-The Tank shall be made from Molded Glass Reinforced Fiber/ Synthetic Material Composite (SMC) Panels designed from resins conforming to BS 3532 specifications and fiberglass conforming to BS 3749 specification

-External materials shall be SS304/SS316 Stainless Steel Bolts, Nuts, Washers, SS304/

SS316 Stainless Steel Ladder, PVC Air Vents, Water Level Indicator, and Manhole

-Internal materials shall be SS304/SS316 Stainless Steel Bolts, Nuts, Washers, Tie Rods, Bracing Plates, PVC Vertical Supports and SS304/SS316 Stainless-Steel Ladder.

-Pressed panel steel tank shall be design to carry water of a density 1000Kg/

- All demission in millimeter (mm) and inch (")

Drawn by: Emmanuel Duku

Checked by: