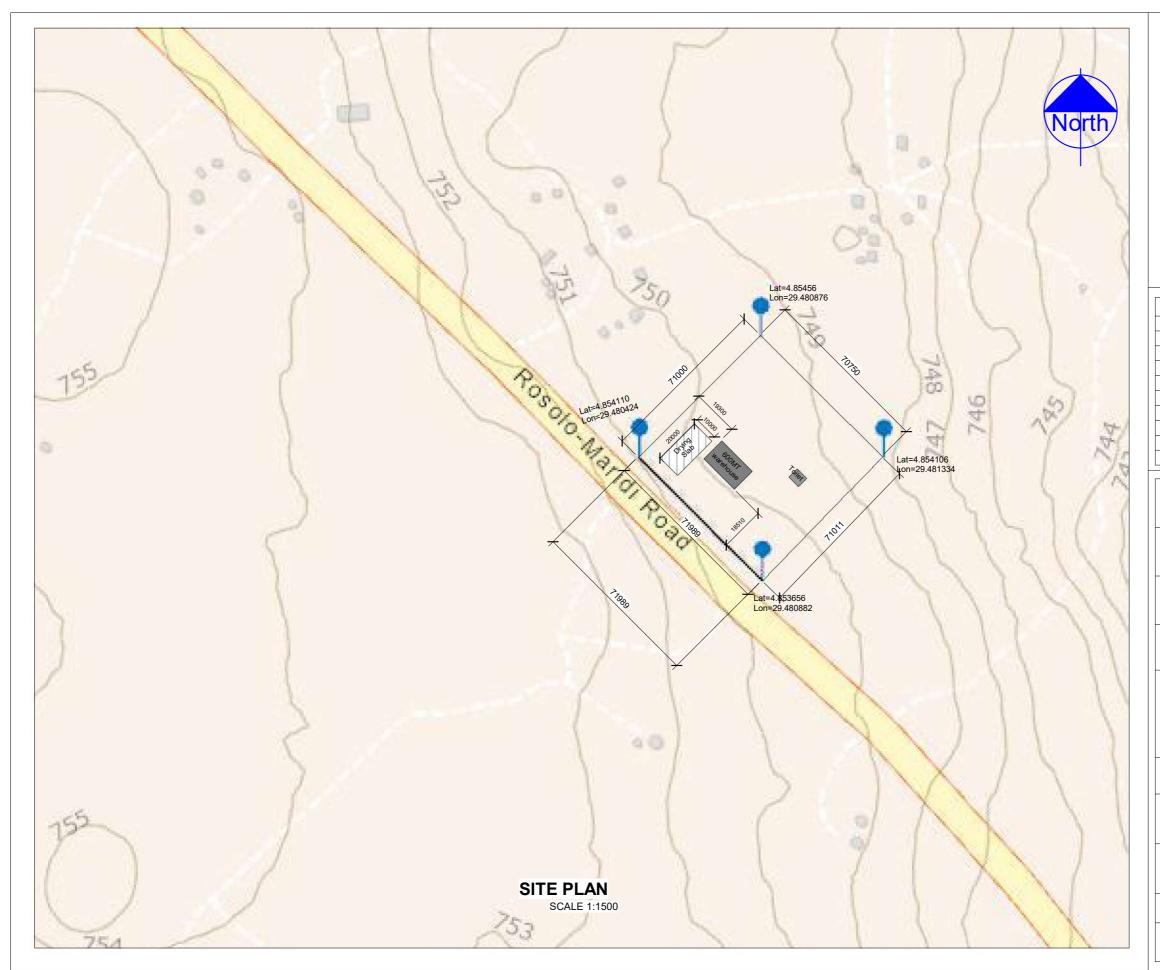

## KWANGE, MARIDI COUNTY, WESTERN EQUATORIAL, SOUTH SUDAN

Drawing Title

ROOF AND SITE MAP
Copy 1

Design & Drawing By
Date
LADDER ENGINEERING

10/22/22

Checked and Approved By.

Date

Scale AS SHOWN