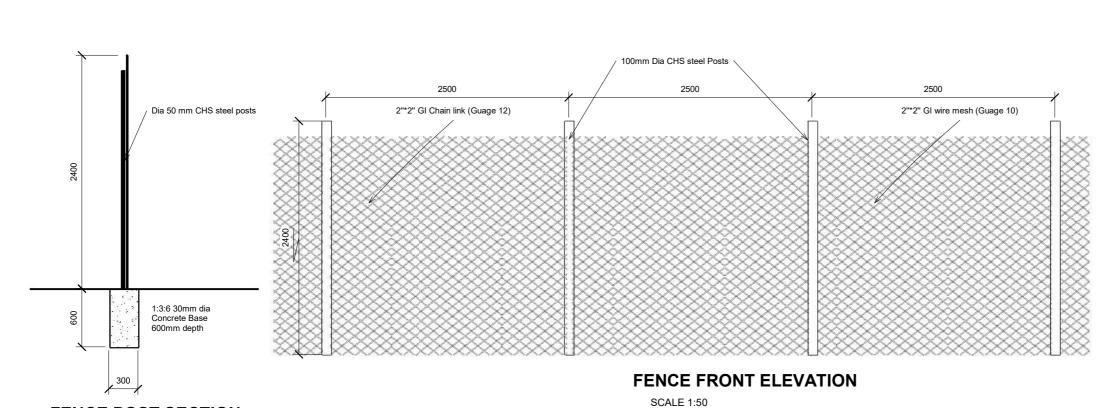

Location

KWANGE, MARIDI COUNTY, WESTERN EQUATORIAL, SOUTH SUDAN

Drawing Title

FENCE & GATE DETAILS

Design & Drawing By

Date

LADDER ENGINEERING

01/09/23