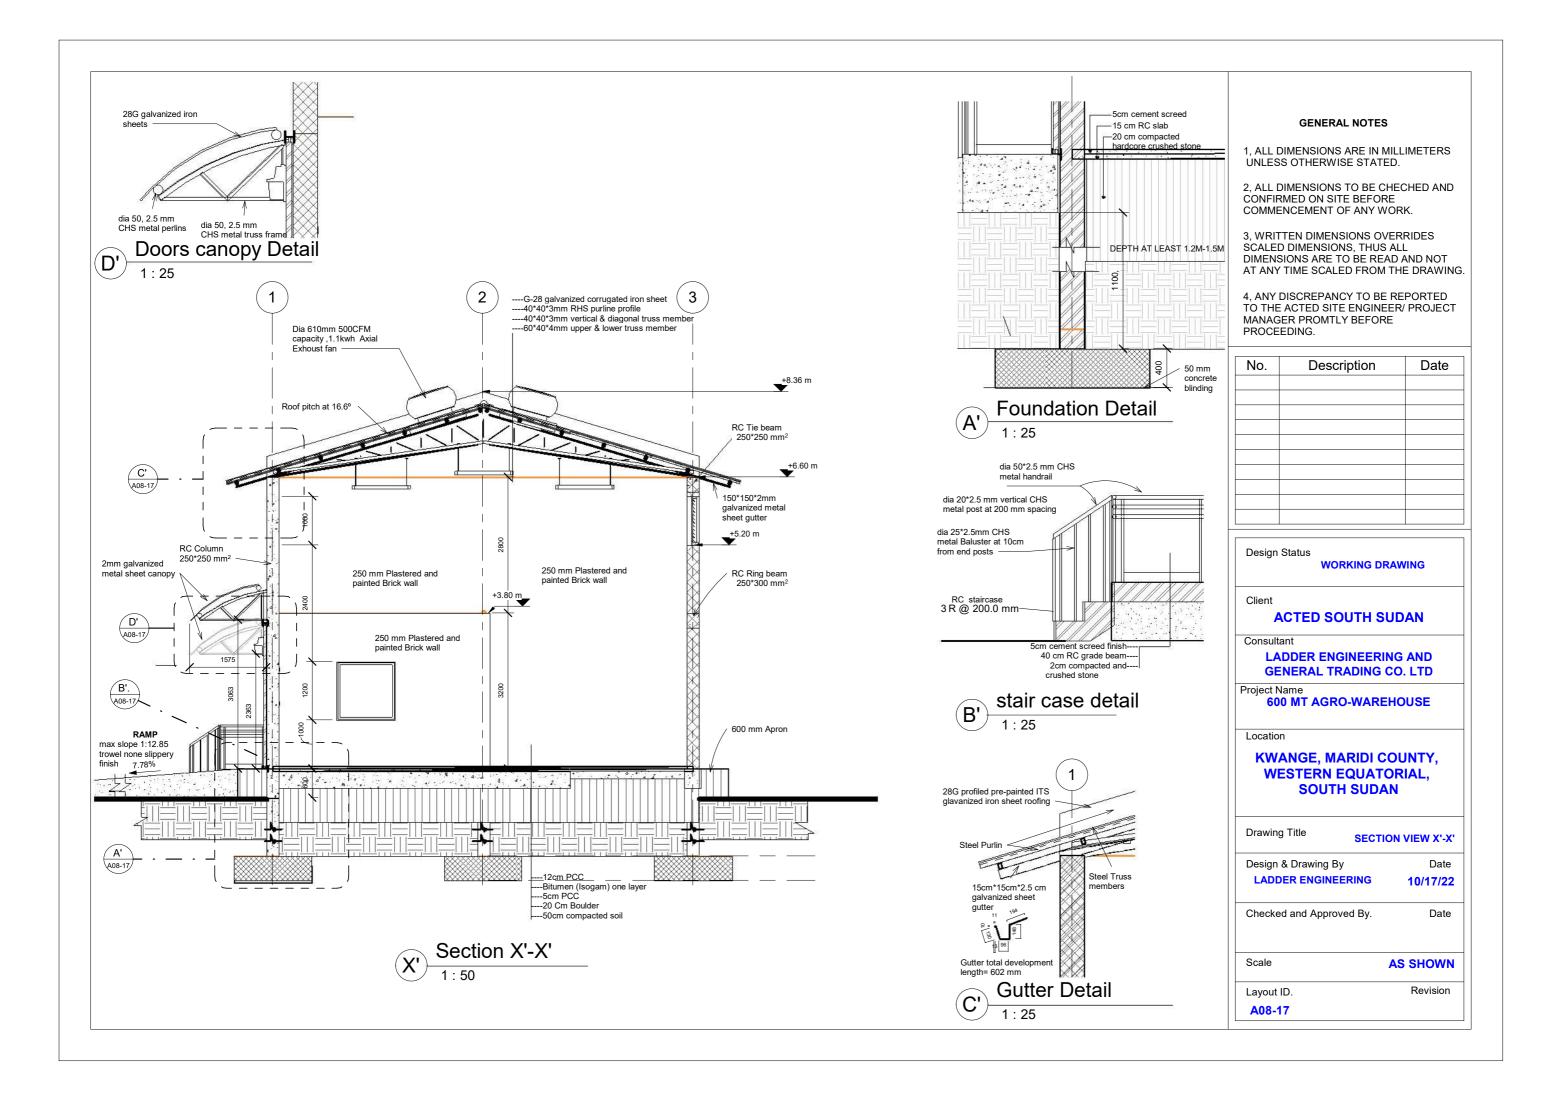

# 10159 561 627 607 629 612 634 653 ROOF TRUSS (T1) DETAIL

SCALE 1:50

Location

KWANGE, MARIDI COUNTY, WESTERN EQUATORIAL, SOUTH SUDAN

Drawing Title ROOF TRUSS DETAILS

Design & Drawing By

Date

LADDER ENGINEERING

11/16/22

Checked and Approved By.