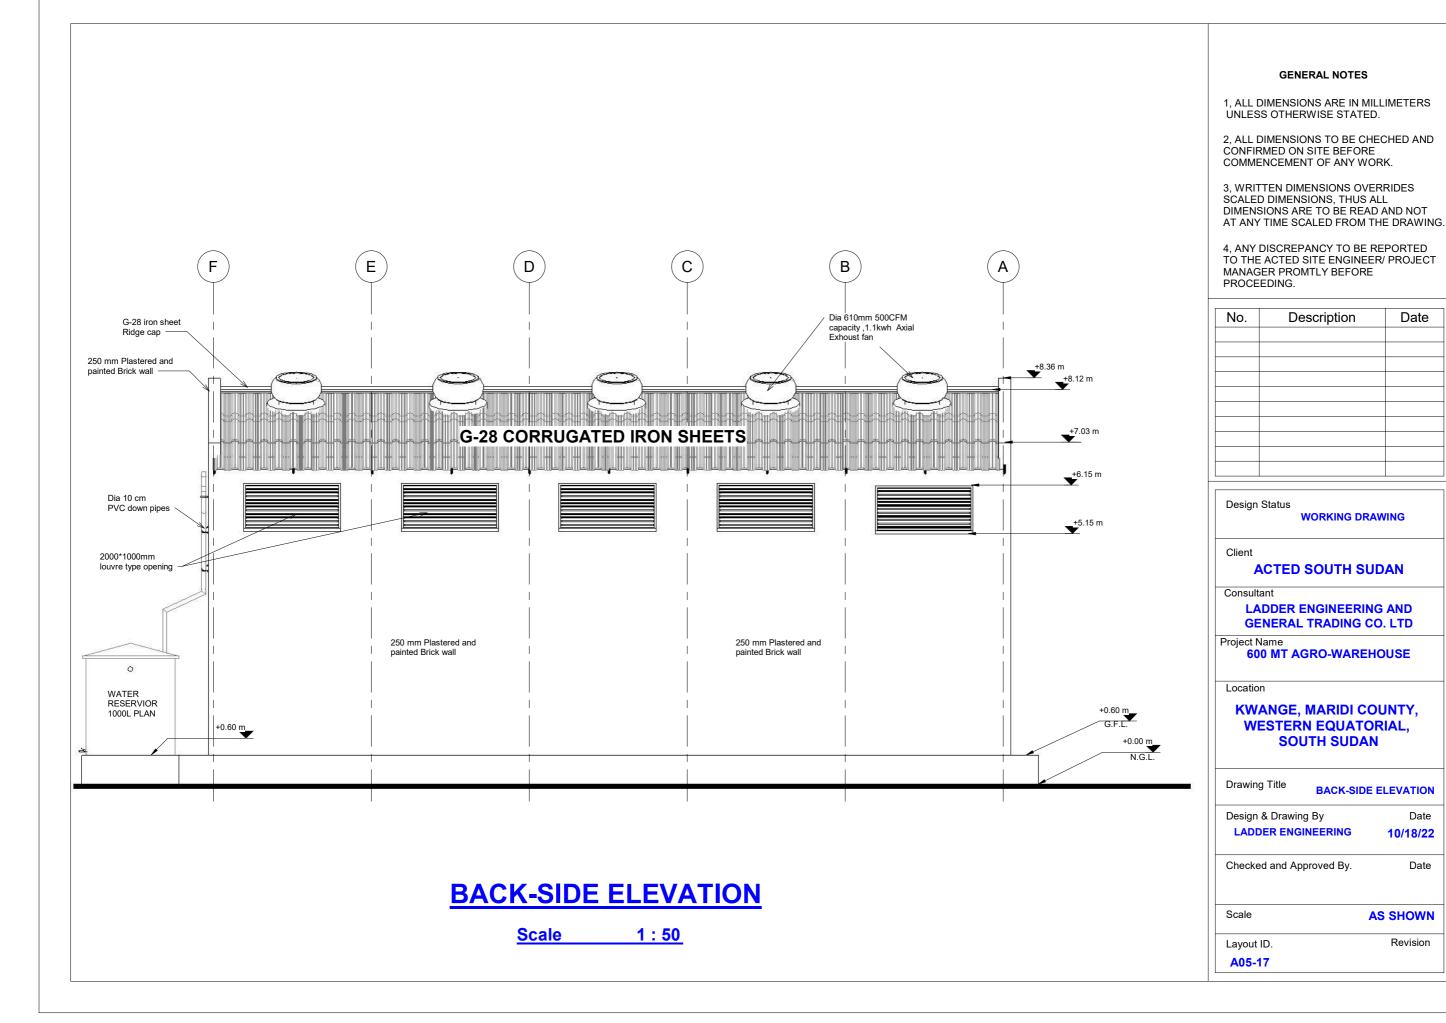

## **GENERAL NOTES**

- 1, ALL DIMENSIONS ARE IN MILLIMETERS UNLESS OTHERWISE STATED.
- 2, ALL DIMENSIONS TO BE CHECHED AND CONFIRMED ON SITE BEFORE COMMENCEMENT OF ANY WORK.
- 3, WRITTEN DIMENSIONS OVERRIDES SCALED DIMENSIONS, THUS ALL DIMENSIONS ARE TO BE READ AND NOT AT ANY TIME SCALED FROM THE DRAWING.
- 4, ANY DISCREPANCY TO BE REPORTED TO THE ACTED SITE ENGINEER/ PROJECT MANAGER PROMTLY BEFORE PROCEEDING.

## **ACTED SOUTH SUDAN**

Consultant

LADDER ENGINEERING AND GENERAL TRADING CO. LTD

Project Name

**600 MT AGRO-WAREHOUSE** 

Locatio

KWANGE, MARIDI COUNTY, WESTERN EQUATORIAL, SOUTH SUDAN

Drawing Title LEFT-SIDE ELEVATION

## KWANGE, MARIDI COUNTY, WESTERN EQUATORIAL, SOUTH SUDAN

Drawing Title RIGHT-SIDE ELEVATION

Design & Drawing By

LADDER ENGINEERING

Date 10/18/22

Checked and Approved By.

Date

Scale AS SHOWN