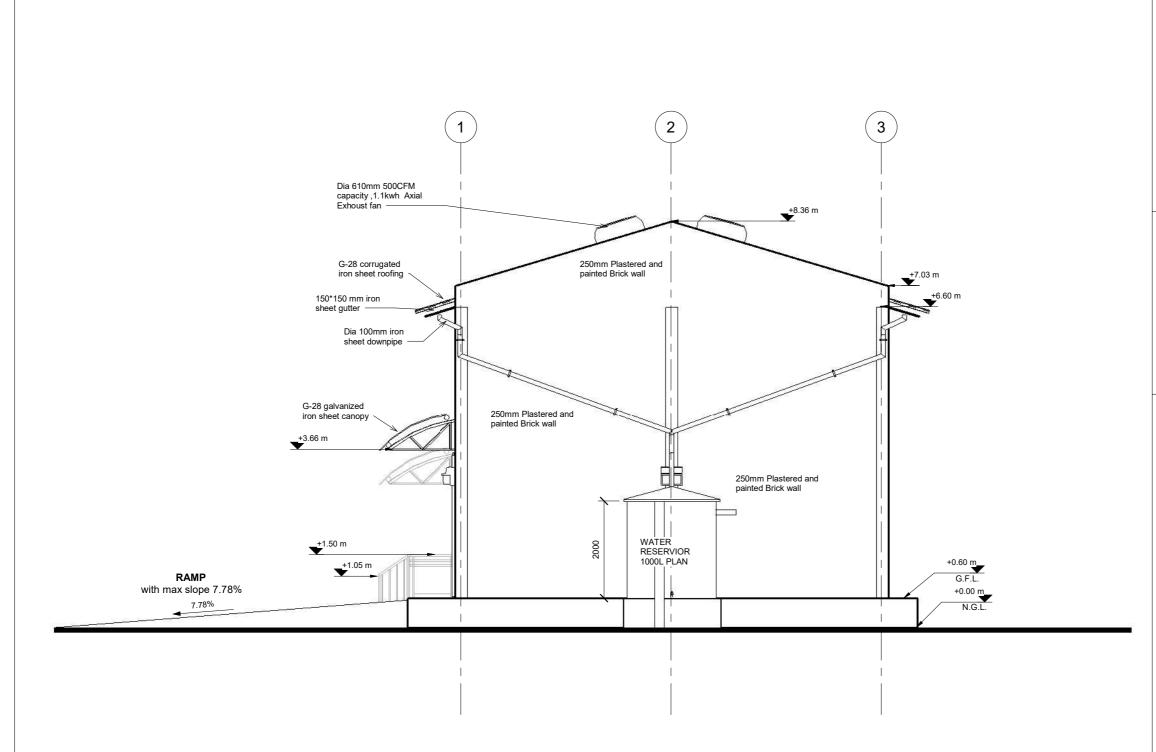

# 3 2 +8.36 m Dia 610mm 500CFM capacity ,1.1kwh Axial Exhoust fan G-28 corrugated iron sheet roofing painted Brick wall +6.60 m +6.60 m 150\*150 mm iron sheet gutter Dia 100mm iron sheet downpipe 250 mm Plastered and painted Brick wall 250 mm Plastered and +3.70 m painted Brick wall +1.50 m 600 mm mass RAMP RC with 7.78% slope 7.78% RC stair case 3 R @ 200.0 mm