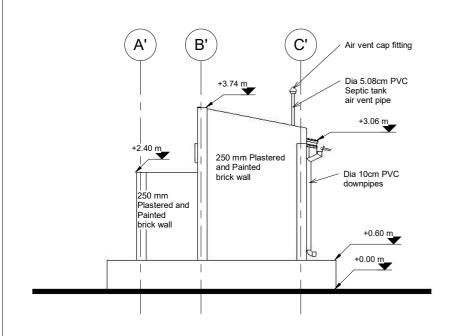

Location

KWANGE, MARIDI COUNTY, WESTERN EQUATORIAL, SOUTH SUDAN

Drawing Title

**TOILET ELEVATIONS** 

Design & Drawing By

Date **10/20/22** 

Checked and Approved By.

LADDDER ENGINEERING