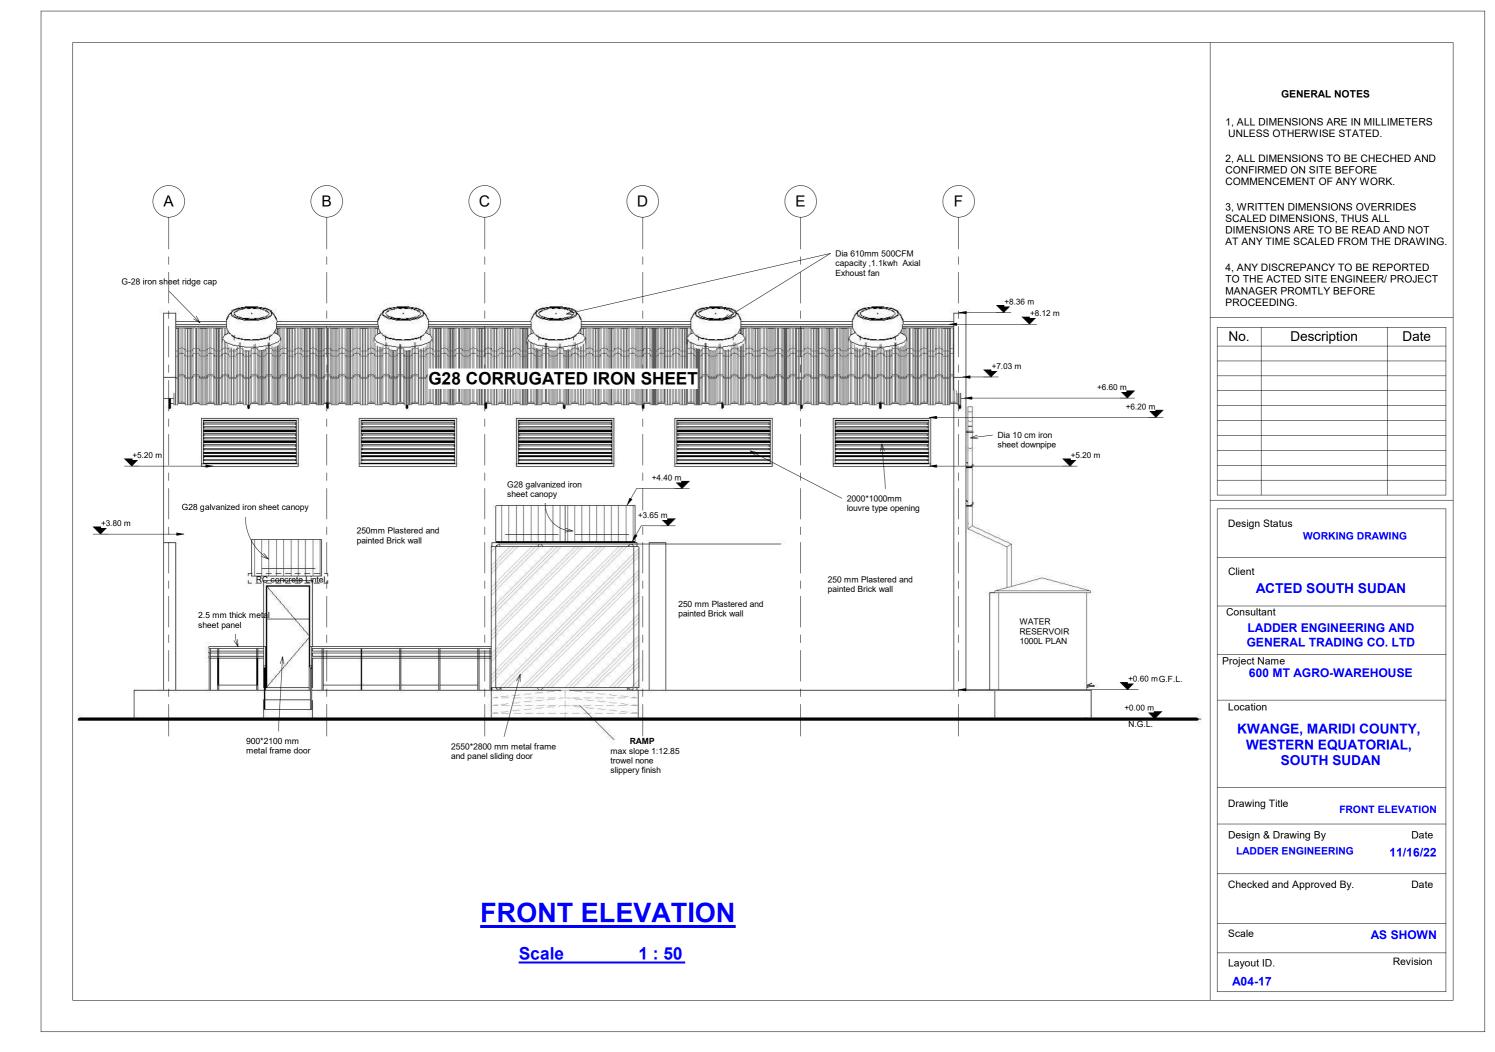

# 3 2 +8.36 m Dia 610mm 500CFM capacity ,1.1kwh Axial Exhoust fan G-28 corrugated iron sheet roofing painted Brick wall +6.60 m +6.60 m 150\*150 mm iron sheet gutter Dia 100mm iron sheet downpipe 250 mm Plastered and painted Brick wall 250 mm Plastered and +3.70 m painted Brick wall +1.50 m 600 mm mass RAMP RC with 7.78% slope 7.78% RC stair case 3 R @ 200.0 mm