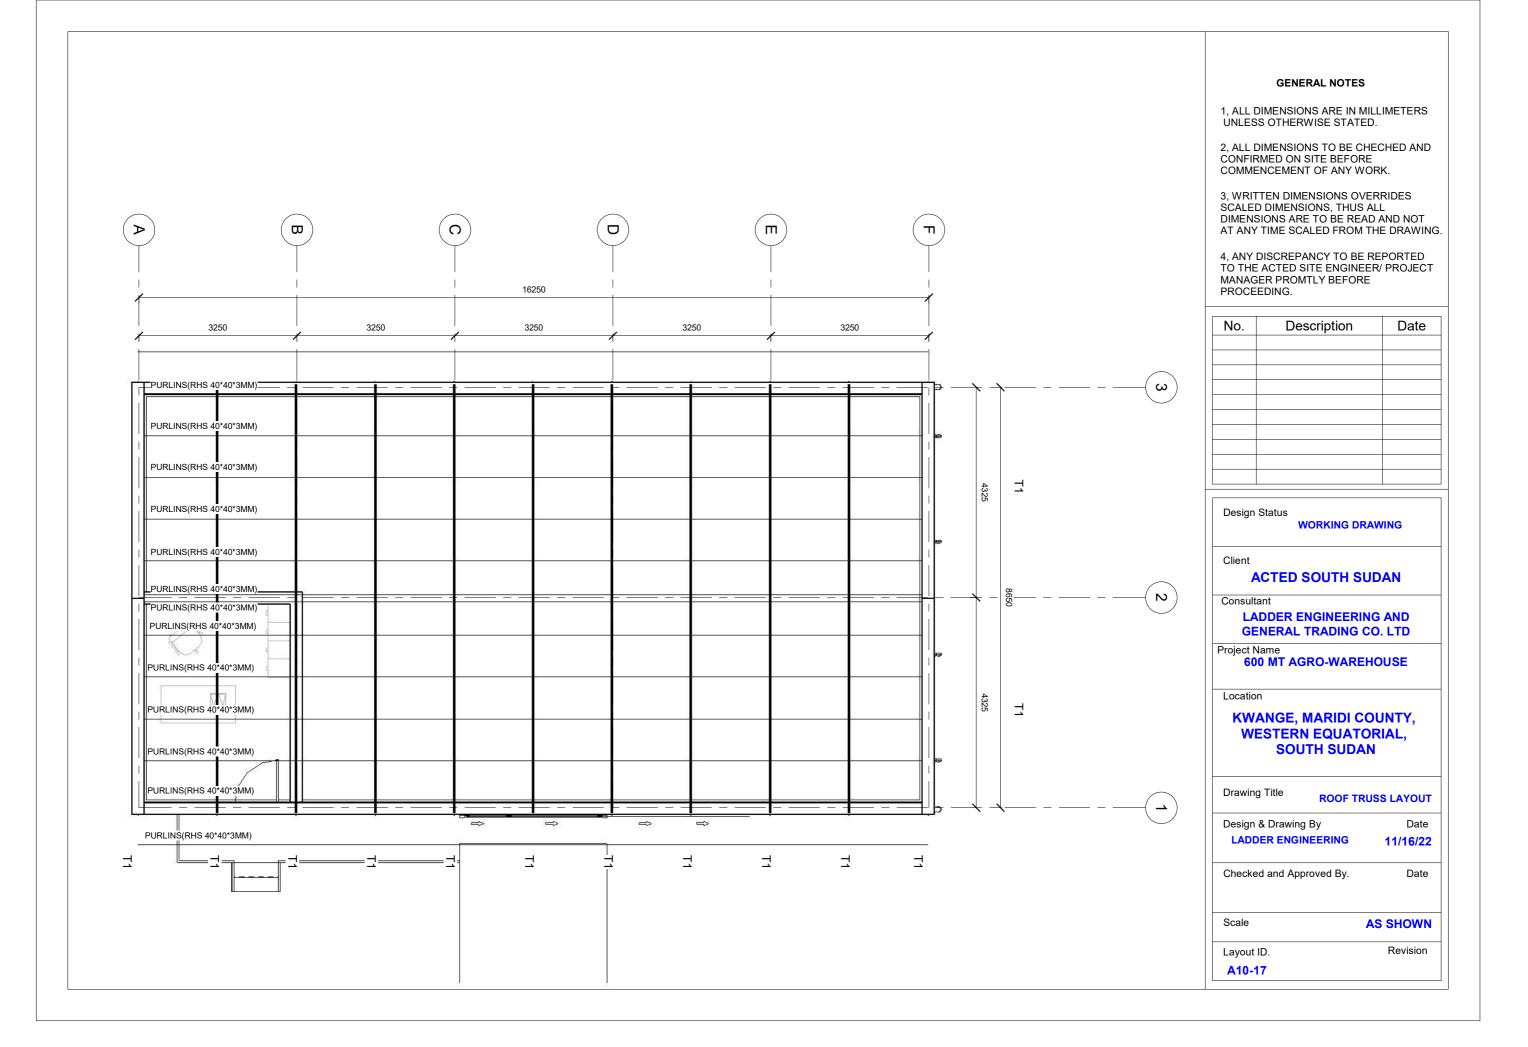

, ANY DISCREPANCY TO BE REPORTED TO THE ACTED SITE ENGINEER/ PROJECT MANAGER PROMTLY BEFORE PROCEEDING.

| No. | Description | Date |
|-----|-------------|------|
|     |             |      |
|     |             |      |
|     |             |      |
|     |             |      |
|     |             |      |
|     |             |      |
|     |             |      |
|     |             |      |

Design Status

WORKING DRAWING

Client

## **ACTED SOUTH SUDAN**

Consultan

LADDER ENGINEERING AND GENERAL TRADING CO. LTD

Project Name

600 MT AGRO-WAREHOUSE

Locatio

## KWANGE, MARIDI COUNTY, WESTERN EQUATORIAL, SOUTH SUDAN

Drawing Title RIGHT-SIDE ELEVATION

Design & Drawing By

LADDER ENGINEERING

Date 10/18/22

Checked and Approved By.

Date

Scale AS SHOWN

Layout ID.

Revision

A07-17







# 10159 561 627 607 629 612 634 653 ROOF TRUSS (T1) DETAIL

SCALE 1:50



## **GENERAL NOTES**

- 1, ALL DIMENSIONS ARE IN MILLIMETERS UNLESS OTHERWISE STATED.
- 2, ALL DIMENSIONS TO BE CHECHED AND CONFIRMED ON SITE BEFORE COMMENCEMENT OF ANY WORK.
- 3, WRITTEN DIMENSIONS OVERRIDES SCALED DIMENSIONS, THUS ALL DIMENSIONS ARE TO BE READ AND NOT AT ANY TIME SCALED FROM THE DRAWING.
- 4, ANY DISCREPANCY TO BE REPORTED TO THE ACTED SITE ENGINEER/ PROJECT MANAGER PROMTLY BEFORE PROCEEDING.

| No. | Description | Date |
|-----|-------------|------|
|     |             |      |
|     |             |      |
|     |             |      |
|     |             |      |
|     |             |      |
|     |             |      |
|     |             |      |

Design Status

**WORKING DRAWING** 

Client

*