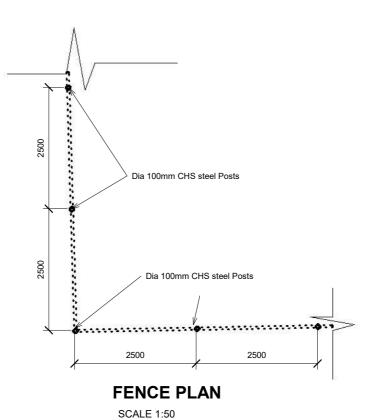

## **KWANGE, MARIDI COUNTY, WESTERN EQUATORIAL, SOUTH SUDAN**

TOILET ROOF AND FLOOR PLAN

Date 10/19/22

Date

**AS SHOWN** 

Revision

**FENCE POST SECTION** 

SCALE 1:50

Location

KWANGE, MARIDI COUNTY, WESTERN EQUATORIAL, SOUTH SUDAN

Drawing Title

FENCE & GATE DETAILS

Design & Drawing By

Date

LADDER ENGINEERING

01/09/23