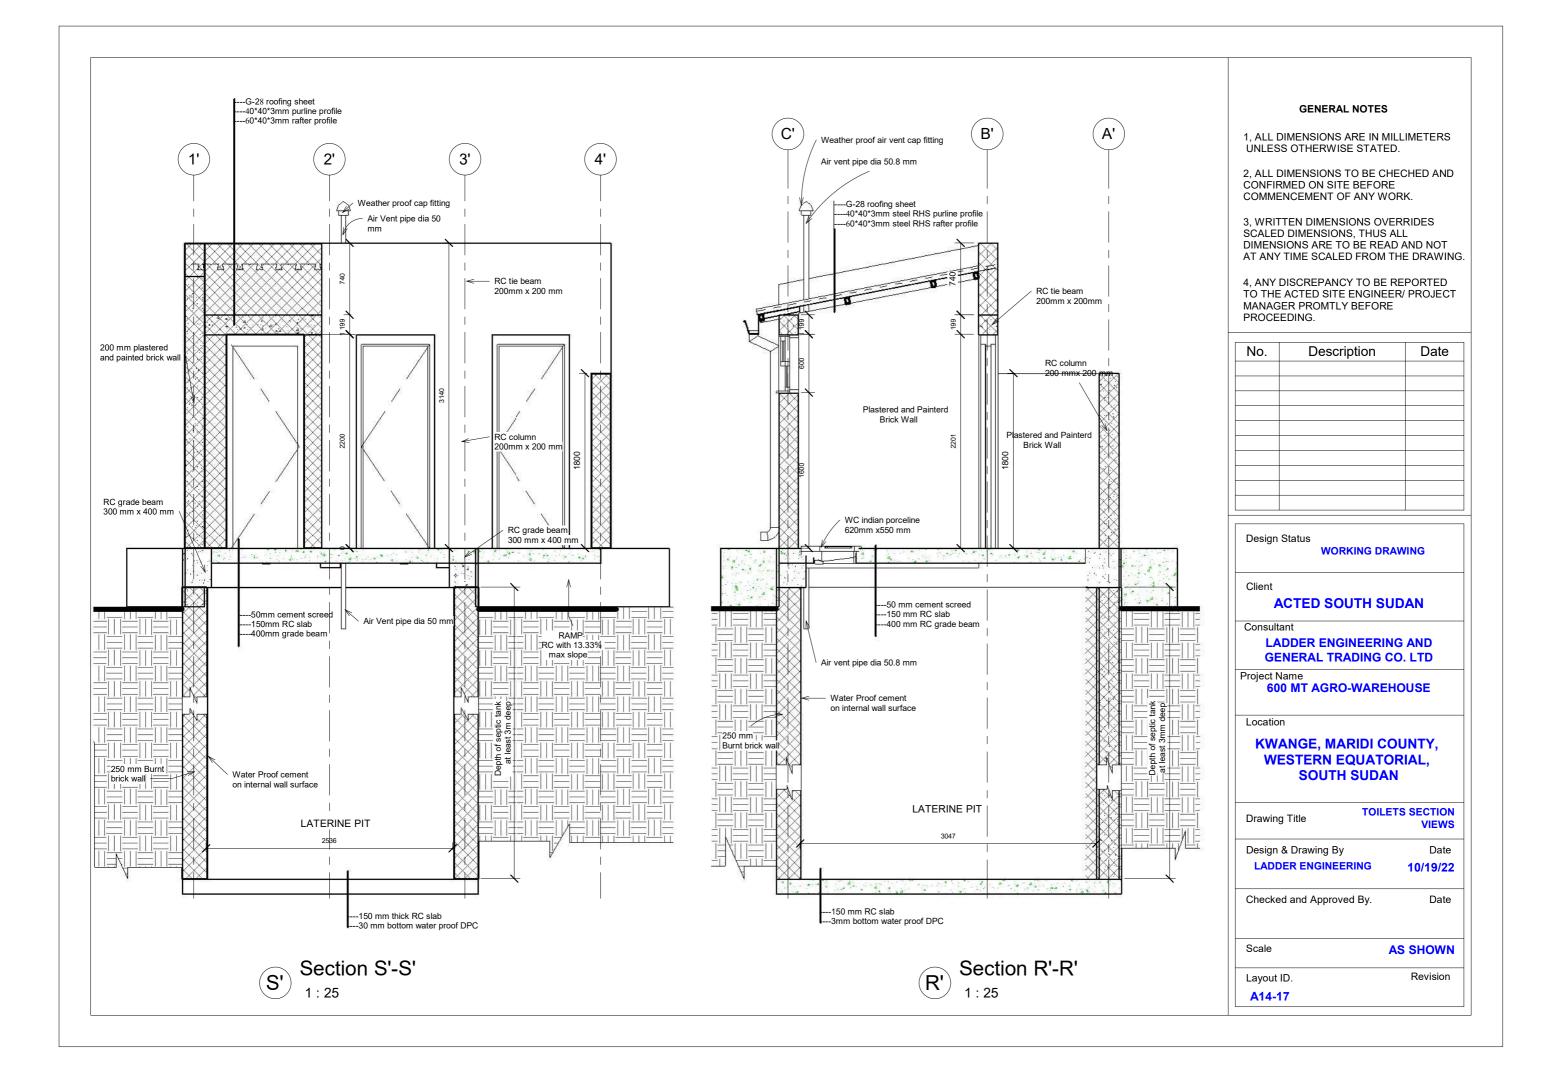

## **GENERAL NOTES**

- 1, ALL DIMENSIONS ARE IN MILLIMETERS UNLESS OTHERWISE STATED.
- 2, ALL DIMENSIONS TO BE CHECHED AND CONFIRMED ON SITE BEFORE COMMENCEMENT OF ANY WORK.
- 3, WRITTEN DIMENSIONS OVERRIDES SCALED DIMENSIONS, THUS ALL DIMENSIONS ARE TO BE READ AND NOT AT ANY TIME SCALED FROM THE DRAWING.
- 4, ANY DISCREPANCY TO BE REPORTED TO THE ACTED SITE ENGINEER/ PROJECT MANAGER PROMTLY BEFORE PROCEEDING.

| No. | Description | Date |
|-----|-------------|------|
|     |             |      |
|     |             |      |
|     |             |      |
|     |             |      |
|     |             |      |
|     |             |      |
|     |             |      |

Design Status

**WORKING DRAWING** 

Client

## **ACTED SOUTH SUDAN**

Consultan

LADDER ENGINEERING AND GENERAL TRADING CO. LTD

Project Name

600 MT WAREHOUSE

Location

## KWANGE, MARIDI COUNTY, WESTERN EQUATORIAL, SOUTH SUDAN

Drawing Title

ROOF AND SITE MAP
Copy 1

Design & Drawing By
Date
LADDER ENGINEERING

10/22/22

Checked and Approved By.

Date

Scale AS SHOWN

Layout ID.

Revision

A01-17

Date

Date

Date

Revision