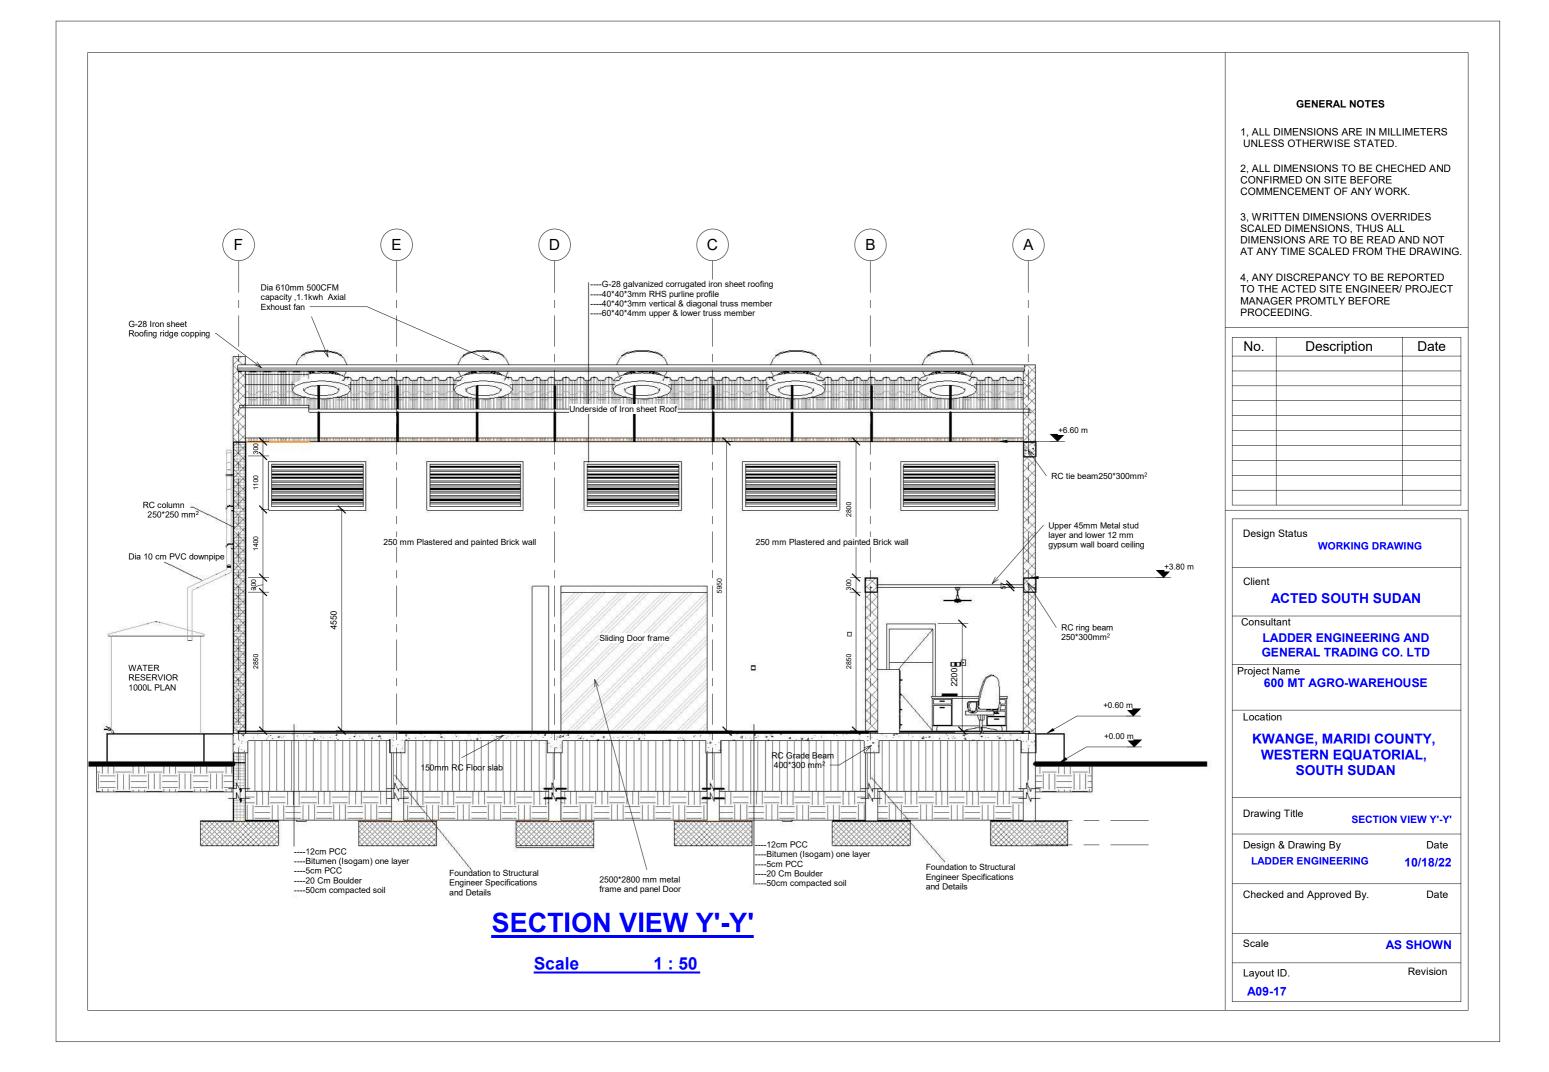

## **ACTED SOUTH SUDAN**

Consultant

LADDER ENGINEERING AND GENERAL TRADING CO. LTD

Project Name

**600 MT AGRO-WAREHOUSE** 

Locatio

KWANGE, MARIDI COUNTY, WESTERN EQUATORIAL, SOUTH SUDAN

Drawing Title LEFT-SIDE ELEVATION