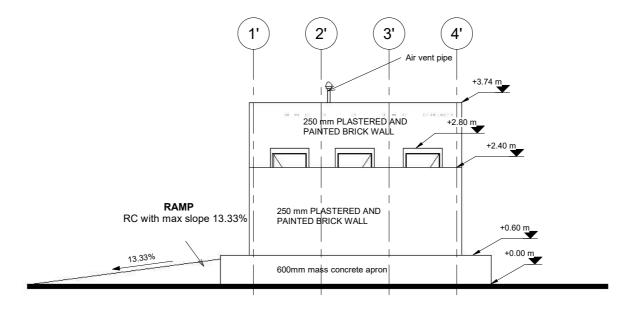

## **GENERAL NOTES**

- 1, ALL DIMENSIONS ARE IN MILLIMETERS UNLESS OTHERWISE STATED.
- 2, ALL DIMENSIONS TO BE CHECHED AND CONFIRMED ON SITE BEFORE COMMENCEMENT OF ANY WORK.
- 3, WRITTEN DIMENSIONS OVERRIDES SCALED DIMENSIONS, THUS ALL DIMENSIONS ARE TO BE READ AND NOT AT ANY TIME SCALED FROM THE DRAWING.
- 4, ANY DISCREPANCY TO BE REPORTED TO THE ACTED SITE ENGINEER/ PROJECT MANAGER PROMTLY BEFORE PROCEEDING.

| No. | Description | Date |
|-----|-------------|------|
|     |             |      |
|     |             |      |
|     |             |      |
|     |             |      |
|     |             |      |
|     |             |      |
|     |             |      |

Design Status

**WORKING DRAWING** 

Client

**ACTED SOUTH SUDAN** 

Consultar

LADDER ENGINEERING AND GENERAL TRADING CO. LTD

Project Name

600 MT AGRO-WAREHOUSE

Location

KWANGE, MARIDI COUNTY, WESTERN EQUATORIAL, SOUTH SUDAN

Drawing Title

**TOILET ELEVATIONS** 

Design & Drawing By

Date **10/20/22** 

Checked and Approved By.

LADDDER ENGINEERING

Date

Scale

**AS SHOWN** 

Layout ID.

Revision

A13-17

| WINDOWS SCHEDULE       |                                      |                              |                                 |
|------------------------|--------------------------------------|------------------------------|---------------------------------|
| F= FIXED<br>M= MOVABLE |                                      |                              |                                 |
| FLOOR FINISH LEVEL     | 2000<br>F                            | 63 1200<br>1074 63<br>0021 F | 19,44, 273, 44,19<br>400<br>M 🕆 |
| OPENING                | 2000                                 | 1200<br>32<br>33             | 400                             |
| TYPE                   | W1                                   | W2                           | W3                              |
| SIZE                   | 2000 X 1000 MM                       | 1200 X 1200 MM               | 700 X 2100 MM                   |
| QUANTIITY              | 10 PCS                               | 1                            | 3                               |
| MATERIAL               | METAL FRAME WITH METAL LOUVRE BLADES | RHS METAL FRAME              | RHS METAL FRAME                 |
| GLAZING                | MOSQUITO WIRE NET MESH               | CLEAR GLASS                  | CLEAR GLASS                     |