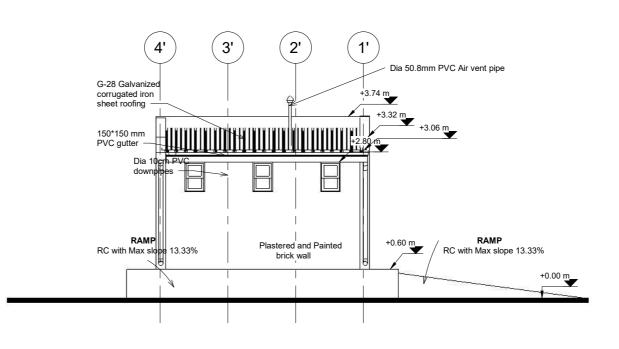

## **GENERAL NOTES**

- 1, ALL DIMENSIONS ARE IN MILLIMETERS UNLESS OTHERWISE STATED.
- 2, ALL DIMENSIONS TO BE CHECHED AND CONFIRMED ON SITE BEFORE COMMENCEMENT OF ANY WORK.
- 3, WRITTEN DIMENSIONS OVERRIDES SCALED DIMENSIONS, THUS ALL DIMENSIONS ARE TO BE READ AND NOT AT ANY TIME SCALED FROM THE DRAWING.
- 4, ANY DISCREPANCY TO BE REPORTED TO THE ACTED SITE ENGINEER/ PROJECT MANAGER PROMTLY BEFORE PROCEEDING.

| No. | Description | Date |
|-----|-------------|------|
|     |             |      |
|     |             |      |
|     |             |      |
|     |             |      |
|     |             |      |
|     |             |      |
|     |             |      |

Design Status

**WORKING DRAWING** 

Client

**ACTED SOUTH SUDAN** 

Consultar

LADDER ENGINEERING AND GENERAL TRADING CO. LTD

Project Name

600 MT AGRO-WAREHOUSE

Location

KWANGE, MARIDI COUNTY, WESTERN EQUATORIAL, SOUTH SUDAN

Drawing Title

**TOILET ELEVATIONS** 

Design & Drawing By

Date **10/20/22** 

Checked and Approved By.

LADDDER ENGINEERING

Date

Scale

**AS SHOWN** 

Layout ID.

Revision

A13-17

| WINDOWS SCHEDULE       |                                      |                              |                                 |
|------------------------|--------------------------------------|------------------------------|---------------------------------|
| F= FIXED<br>M= MOVABLE |                                      |                              |                                 |
| FLOOR FINISH LEVEL     | 2000<br>F                            | 63 1200<br>1074 63<br>0021 F | 19,44, 273, 44,19<br>400<br>M 🕆 |
| OPENING                | 2000                                 | 1200<br>32<br>33             | 400                             |
| TYPE                   | W1                                   | W2                           | W3                              |
| SIZE                   | 2000 X 1000 MM                       | 1200 X 1200 MM               | 700 X 2100 MM                   |
| QUANTIITY              | 10 PCS                               | 1                            | 3                               |
| MATERIAL               | METAL FRAME WITH METAL LOUVRE BLADES | RHS METAL FRAME              | RHS METAL FRAME                 |
| GLAZING                | MOSQUITO WIRE NET MESH               | CLEAR GLASS                  | CLEAR GLASS                     |