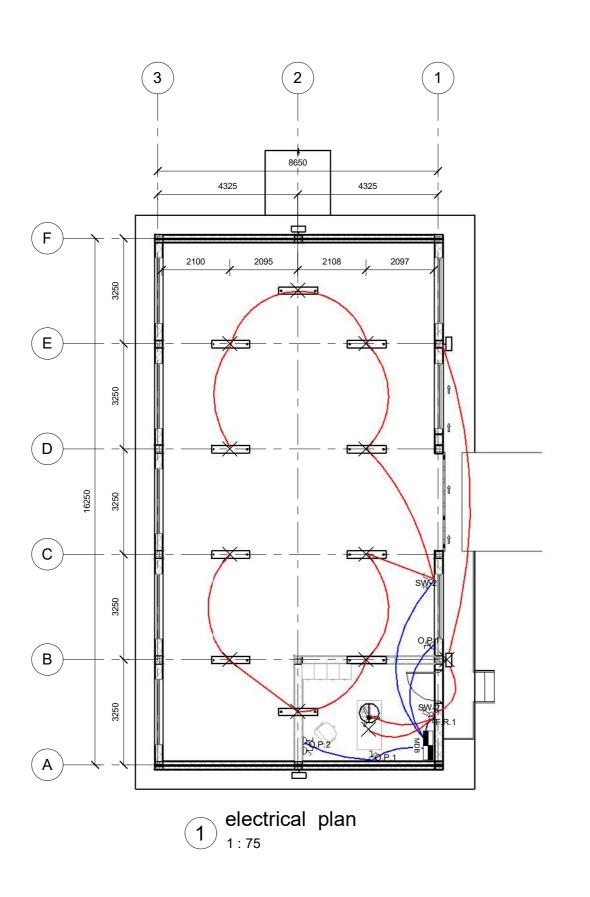

## **GENERAL NOTES**

**Light Point** 

Single pole switch

Double pole switch

OL-1/

✓ Power Outlet

**Main Distribution Box** 

AC-1/ Outlet for AC Power

FR-1/ Pr Fan switch/ dimmer

| No. | Description | Date |
|-----|-------------|------|
|     |             |      |
|     |             |      |
|     |             |      |
|     |             |      |
|     |             |      |
|     |             |      |
|     |             |      |
|     |             |      |

Drawing Title

ELECTRICAL WIRING DIAGRAM

Design & Drawing By

Date

LADDER ENGINEERING

11/16/22

Checked and Approved By.

Date