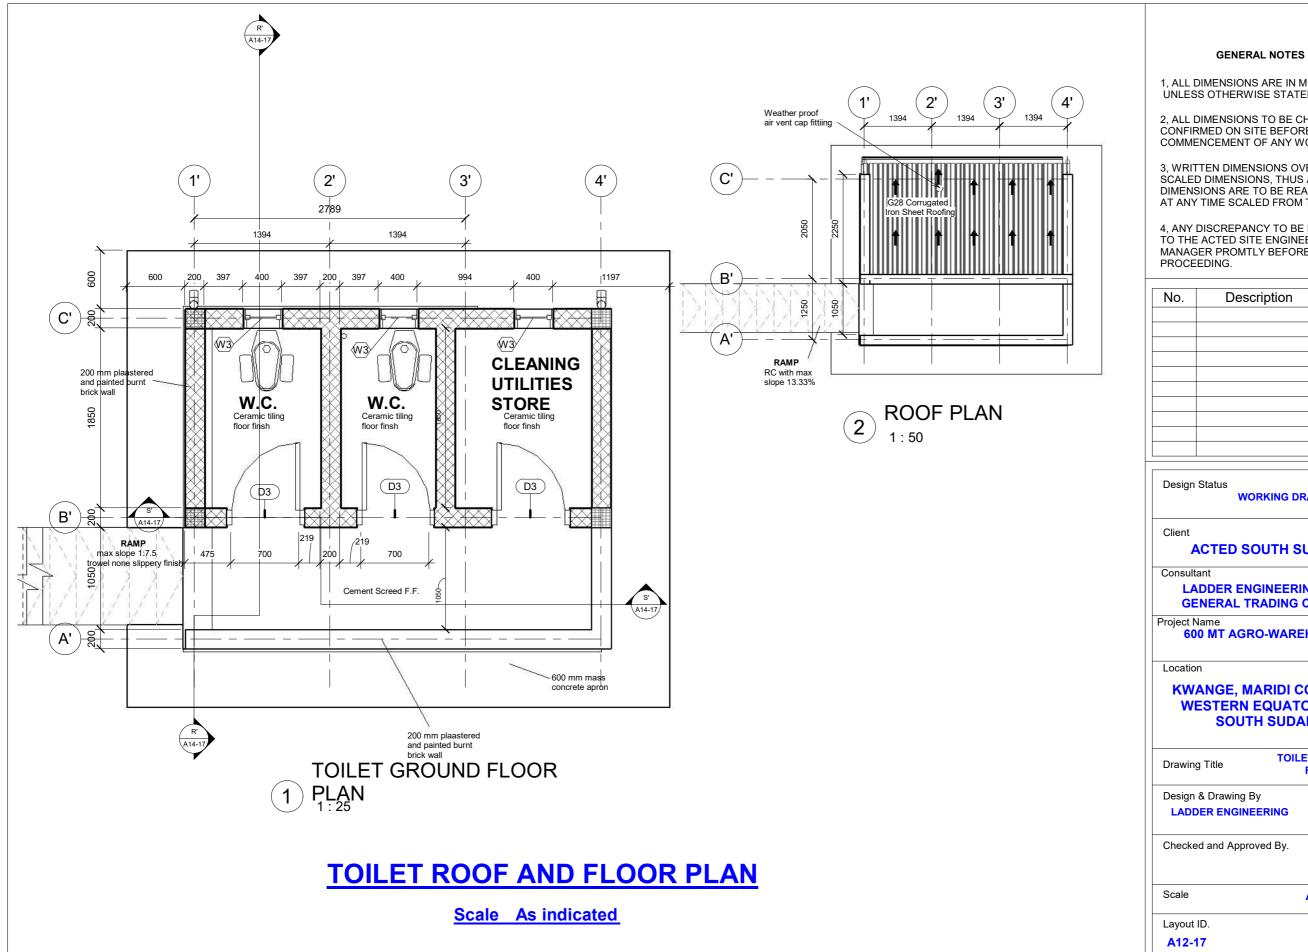

## **KWANGE, MARIDI COUNTY, WESTERN EQUATORIAL, SOUTH SUDAN**

TOILET ROOF AND FLOOR PLAN

Date 10/19/22

Date

**AS SHOWN** 

Revision

**FENCE POST SECTION** 

SCALE 1:50

Location

KWANGE, MARIDI COUNTY, WESTERN EQUATORIAL, SOUTH SUDAN

Drawing Title

**TOILET ELEVATIONS** 

Design & Drawing By

Date **10/20/22** 

Checked and Approved By.

LADDDER ENGINEERING