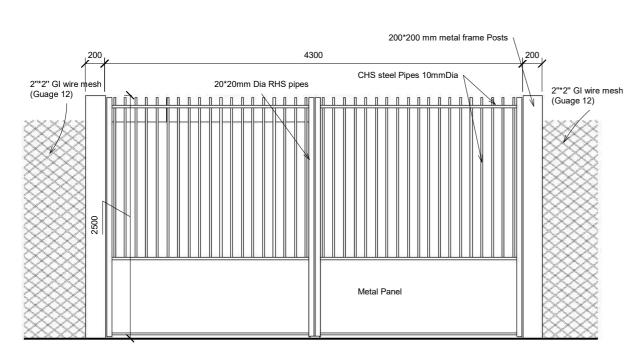

**GATE FRONT ELEVATION** 

SCALE 1:25

Location

KWANGE, MARIDI COUNTY, WESTERN EQUATORIAL, SOUTH SUDAN

Drawing Title

FENCE & GATE DETAILS

Design & Drawing By

Date

LADDER ENGINEERING

01/09/23