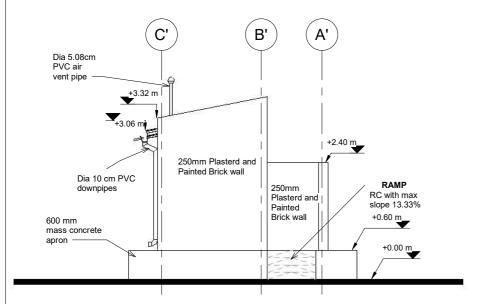

Location

KWANGE, MARIDI COUNTY, WESTERN EQUATORIAL, SOUTH SUDAN

Drawing Title

**TOILET ELEVATIONS** 

Design & Drawing By

Date **10/20/22** 

Checked and Approved By.

LADDDER ENGINEERING