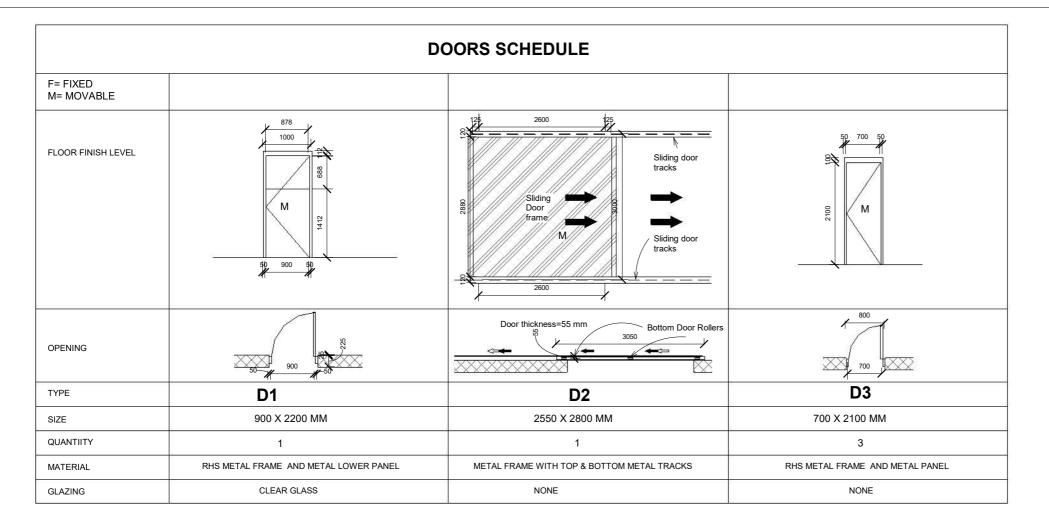

## **GENERAL NOTES**

- 1, ALL DIMENSIONS ARE IN MILLIMETERS UNLESS OTHERWISE STATED.
- 2, ALL DIMENSIONS TO BE CHECHED AND CONFIRMED ON SITE BEFORE COMMENCEMENT OF ANY WORK.
- 3, WRITTEN DIMENSIONS OVERRIDES SCALED DIMENSIONS, THUS ALL DIMENSIONS ARE TO BE READ AND NOT AT ANY TIME SCALED FROM THE DRAWING.
- 4, ANY DISCREPANCY TO BE REPORTED TO THE ACTED SITE ENGINEER/ PROJECT MANAGER PROMTLY BEFORE PROCEEDING.

| No. | Description | Date |
|-----|-------------|------|
|     |             |      |
|     |             |      |
|     |             |      |
|     |             |      |
|     |             |      |
|     |             |      |
|     |             |      |

Design Status

**WORKING DRAWING** 

Client

**ACTED SOUTH SUDAN** 

LADDER ENGINEERING AND **GENERAL TRADING CO. LTD** 

Project Name

**600 MT AGRO-WAREHOUSE** 

Location

**KWANGE, MARIDI COUNTY, WESTERN EQUATORIAL, SOUTH SUDAN** 

DOOR AND WINDOW Drawing Title SCHEDULE Design & Drawing By Date LADDER ENGINEERING 11/16/22 Checked and Approved By. Date

Scale **AS SHOWN** 

Layout ID.

Revision

A16-17