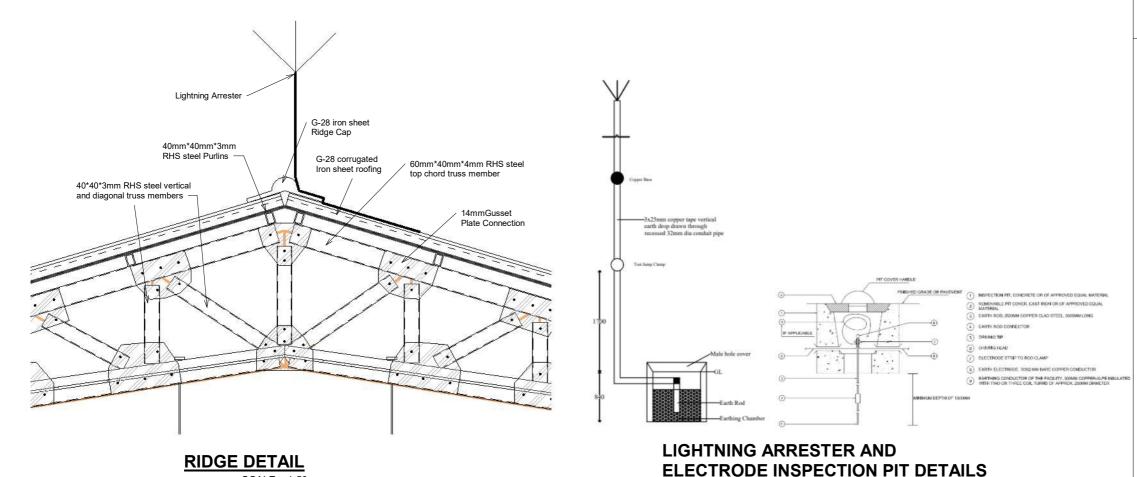

# 10159 561 627 607 629 612 634 653 ROOF TRUSS (T1) DETAIL

SCALE 1:50

Location

KWANGE, MARIDI COUNTY, WESTERN EQUATORIAL, SOUTH SUDAN

Drawing Title ROOF TRUSS DETAILS

Design & Drawing By

Date

LADDER ENGINEERING

11/16/22

Checked and Approved By.