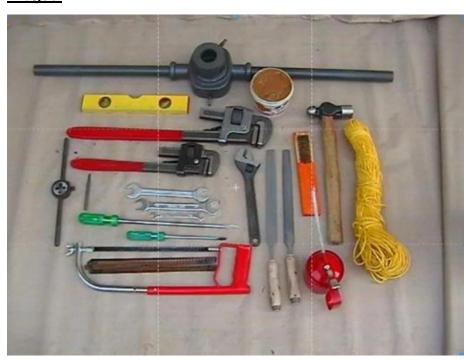

## **Content of Hand Pump Tool Kit**

| S/No | Description                                                | Unit       | Quantity |
|------|------------------------------------------------------------|------------|----------|
| 1    | Button die in high-speed steel with die holder, M12 x 1.75 | no         | 1        |
| 2    | Thread tap in high speed steel with handle, M12 x 1.75     | set        | 1        |
| 3    | Pipe thread die with die stock (for 1 or 2 pipe)           | no         | 1        |
| 4    | Pipe wrench 600mm                                          | no         | 2        |
| 5    | Pipe wrench 450mm                                          | no         | 1        |
| 6    | Double ended open jaw spanner 16x18mm                      | no         | 2        |
| 7    | Screw driver 250mm                                         | no         | 1        |
| 8    | Adjustable spanner 250mm                                   | no         | 1        |
| 9    | Ball pein hammer with handle (1kg approx.)                 | no         | 1        |
| 10   | Hack saw frame with six spare blades 300mm                 | no         | 1        |
| 11   | Flat file with handle, rough, 250mm                        | no         | 1        |
| 12   | Wire brush, fine wire                                      | no         | 1        |
| 13   | Lubricating oil in plastic can with nozzled outlet         | milliliter | 200      |
| 14   | Multipurpose grease in packed container                    | kg         | 2        |
| 15   | Nylon rope, 3mm                                            | meter      | 75       |
| 16   | Spirit level 300mm                                         | no         | 1        |
| 17   | Tool BAG                                                   | no         | 1        |