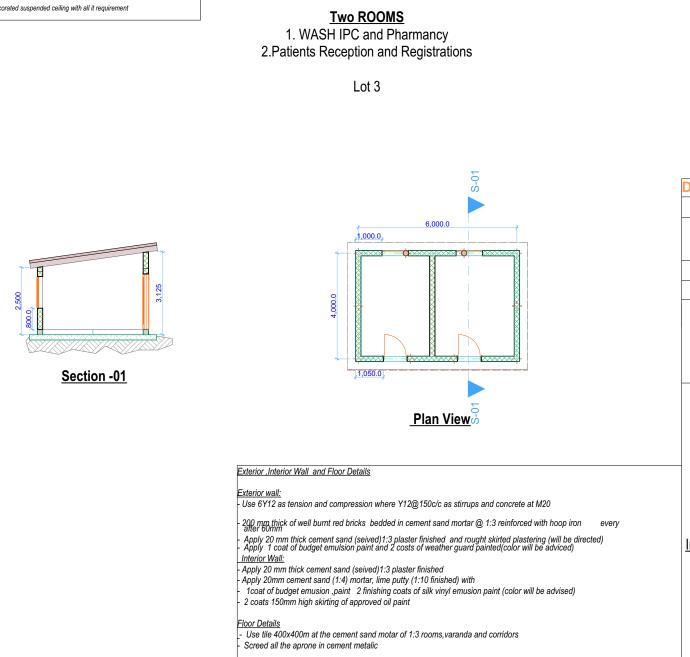

## - 1x9 timber facia board

Ceiling: - Use Decorated suspended ceiling with all it requirement

NOTES 1. All dimensions are in MM unless or otherwise specified. 2. Use figured dimension only. Donot scale off the drawing 3. use hoop iron to reinforce the wall at the intervals of 400mm at every alternate course 4. Water meter level should be @mini 300mm above the ground level 5. The architect shall not accept any liabilities for works which has not be expressly instructed in writing to suprise or for any any omission or deviations from this drawing (s) nor shall take rrsponsibility for works handed by nominated contractor Double Shutter Doors schedule **Desc-**Qty No. Size 2200 X 900 **D1** fabricated 5 metal glass doo sliding Windows schedules Metal with W 4 1400 X 1200 glasses **PROJECT TITLE** Proposed Upgrading of Isolation Unit for Yei River County FUNDED BY AA german humanitarian assistance DEUTSCHE HUMANITÄRE HILFE Implemented by: Malteser International Malteser International Order of Malta Worldwide Relief