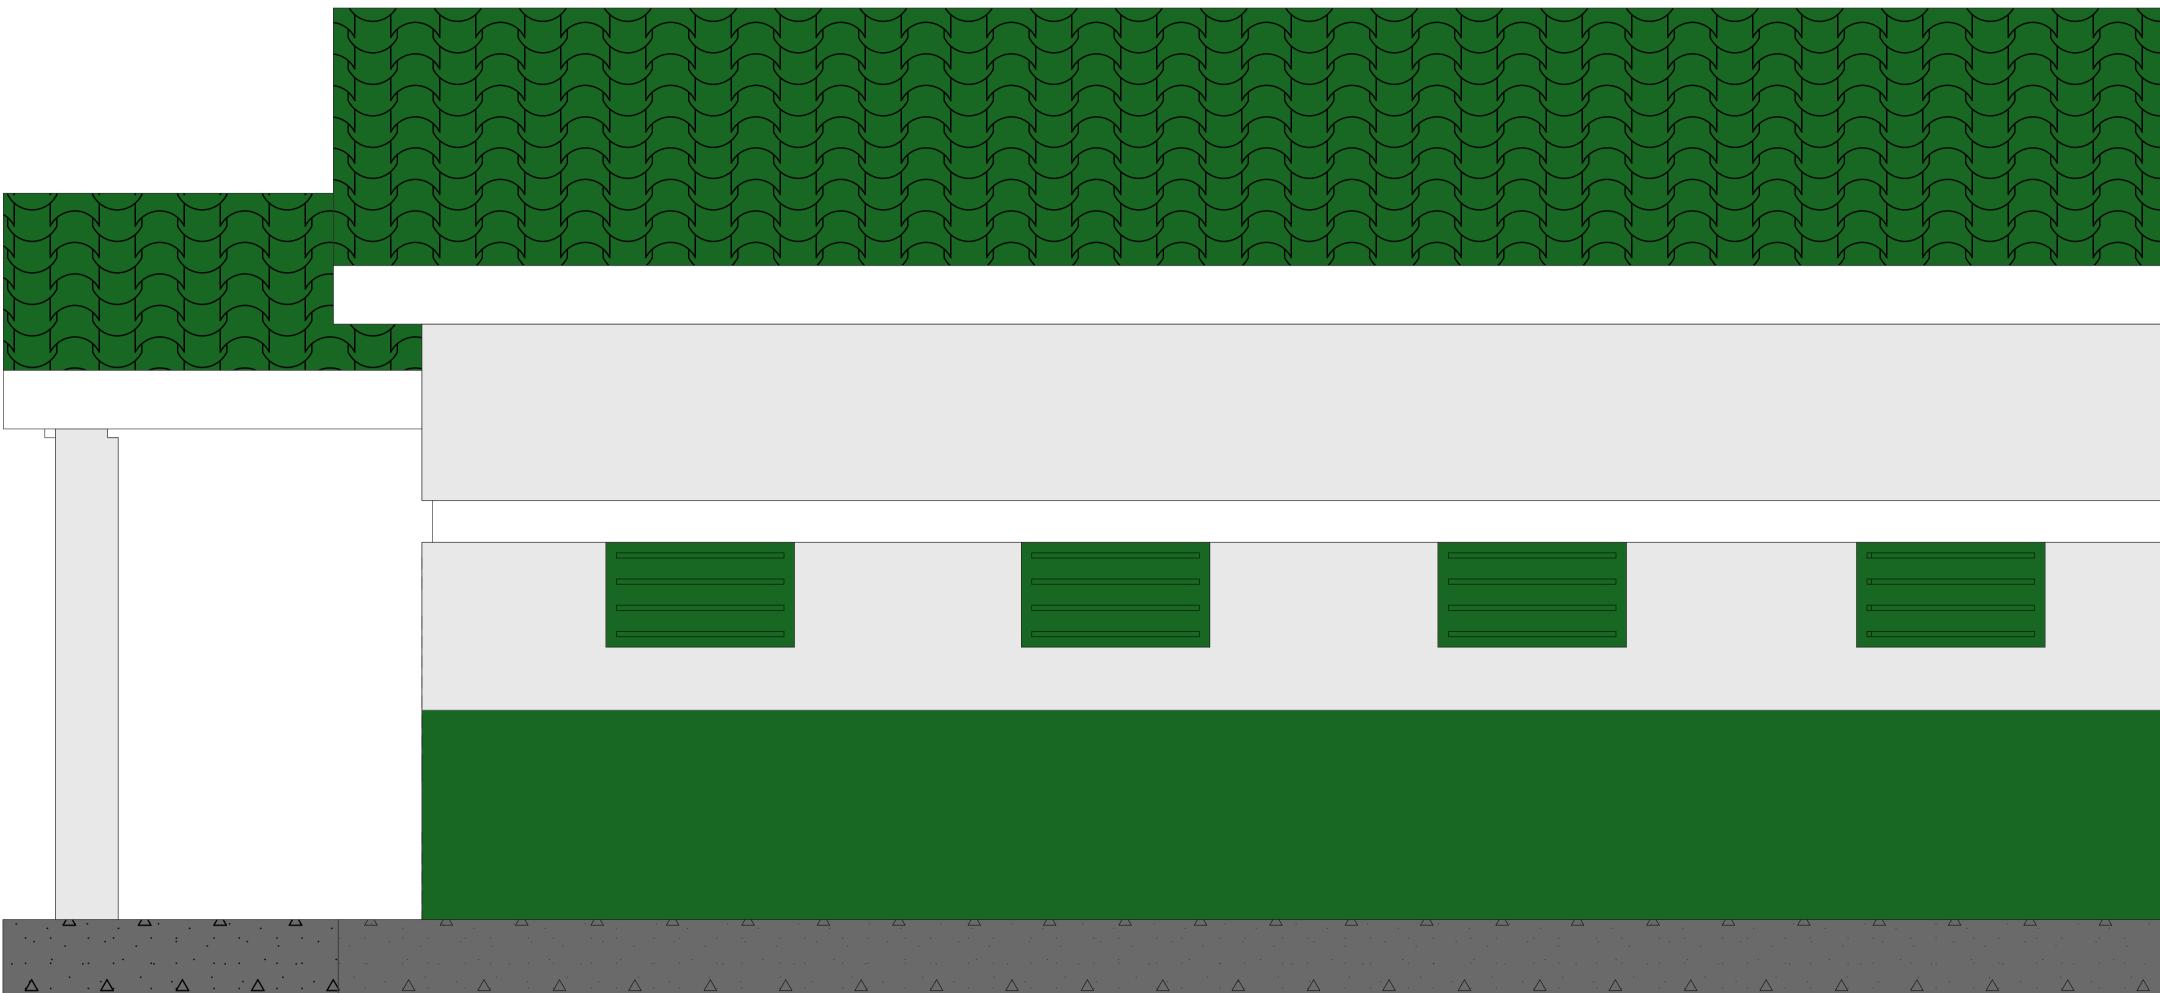

# FRONT ELEVATION

## WINDOW AND DOOR SCHEDULE

|      | S/NO | SYMBOL     | NO | DIMENSIONS      | DESCRIPTION                                                       |
|------|------|------------|----|-----------------|-------------------------------------------------------------------|
| ing  | 1    | <b>W</b> 1 | 7  | 900mm x 500mm   | Steel casement window top<br>hung sush with Louvored tinted glass |
| gg   | 2    | D2         | 1  | 900mm x 2100mm  | Steel casement door with plate, fix louvre on top                 |
| soil | 3    | D1         | 1  | 2000mm x 2100mm | Steel store double door with plate, fix louvre on top             |
|      |      |            |    |                 |                                                                   |