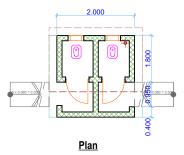

# **Doors schedule**

| No. | Desc- | Qty | Size       |
|-----|-------|-----|------------|
| D1  | Metal | 2   | 2200 X 900 |
|     |       |     |            |