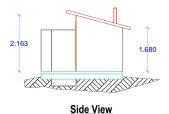

Rear view



**Elevation** 





## Exterior Interior Wall and Floor Details

## Exterior wall:

- Apply 1 coat of budget emulsion paint and 2 costs of weather guard painted(color will be adviced)

### Interior Wall:

- Apply 20 mm thick cement sand (seived)1:3 plaster finished Apply 20mm cement sand (1:4) mortar, lime putty (1:10 finished) with

1coat of budget emusion paint,

- 2 finishing coats of silk vinyl emusion paint (color will be advised)
- 2 coats 150mm high skirting of approved oil paint

# **Doors schedule**

| No. | Desc- | Qty | Size       |
|-----|-------|-----|------------|
| D1  | Metal | 2   | 2200 X 900 |
|     |       |     |            |

#### Note

- 1. Ensure door are properly opening and closing, repainted/ Vanished and installed a new locks
- 2. All dimension are mm
- 3. Scale 1:1

## PROJECT