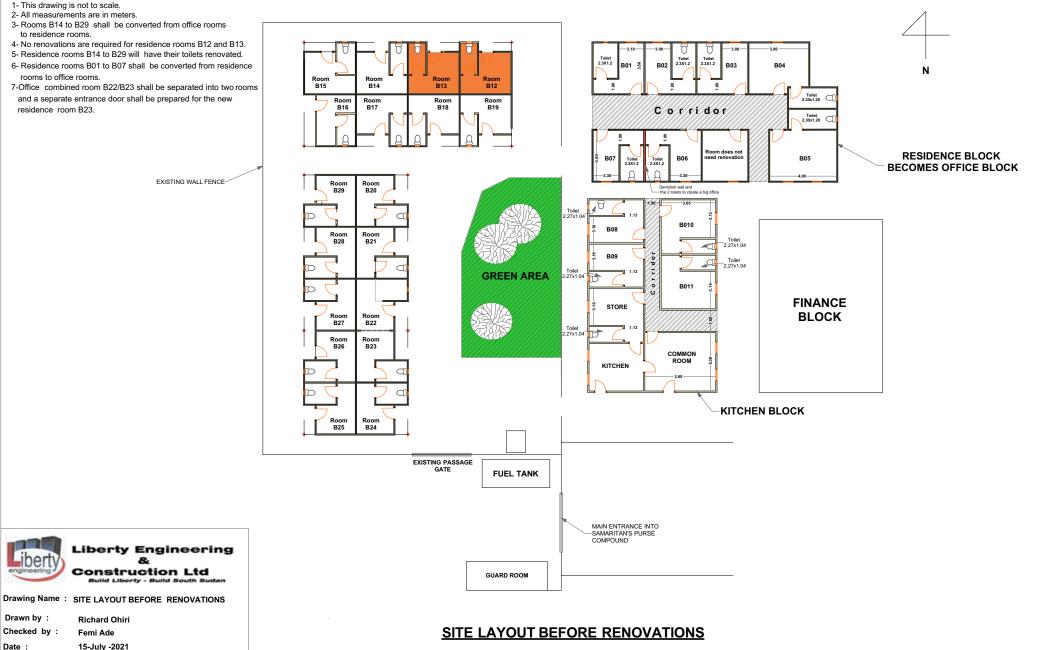

## NOTES

bert

Drawn by :

Date :

Checked by :

- 1- This drawing is not to scale.
- 2- All measurements are in meters.
- 3- Rooms B14 to B29 shall be converted from office rooms to residence rooms.
- 4- No renovations are required for residence rooms B12 and B13. 5- Residence rooms B14 to B29 will have their toilets renovated.
- 6- Residence rooms B01 to B07 shall be converted from residence
- rooms to office rooms.
- 7-Office combined room B22/B23 shall be separated into two rooms and a separate entrance door shall be prepared for the new residence room B23.