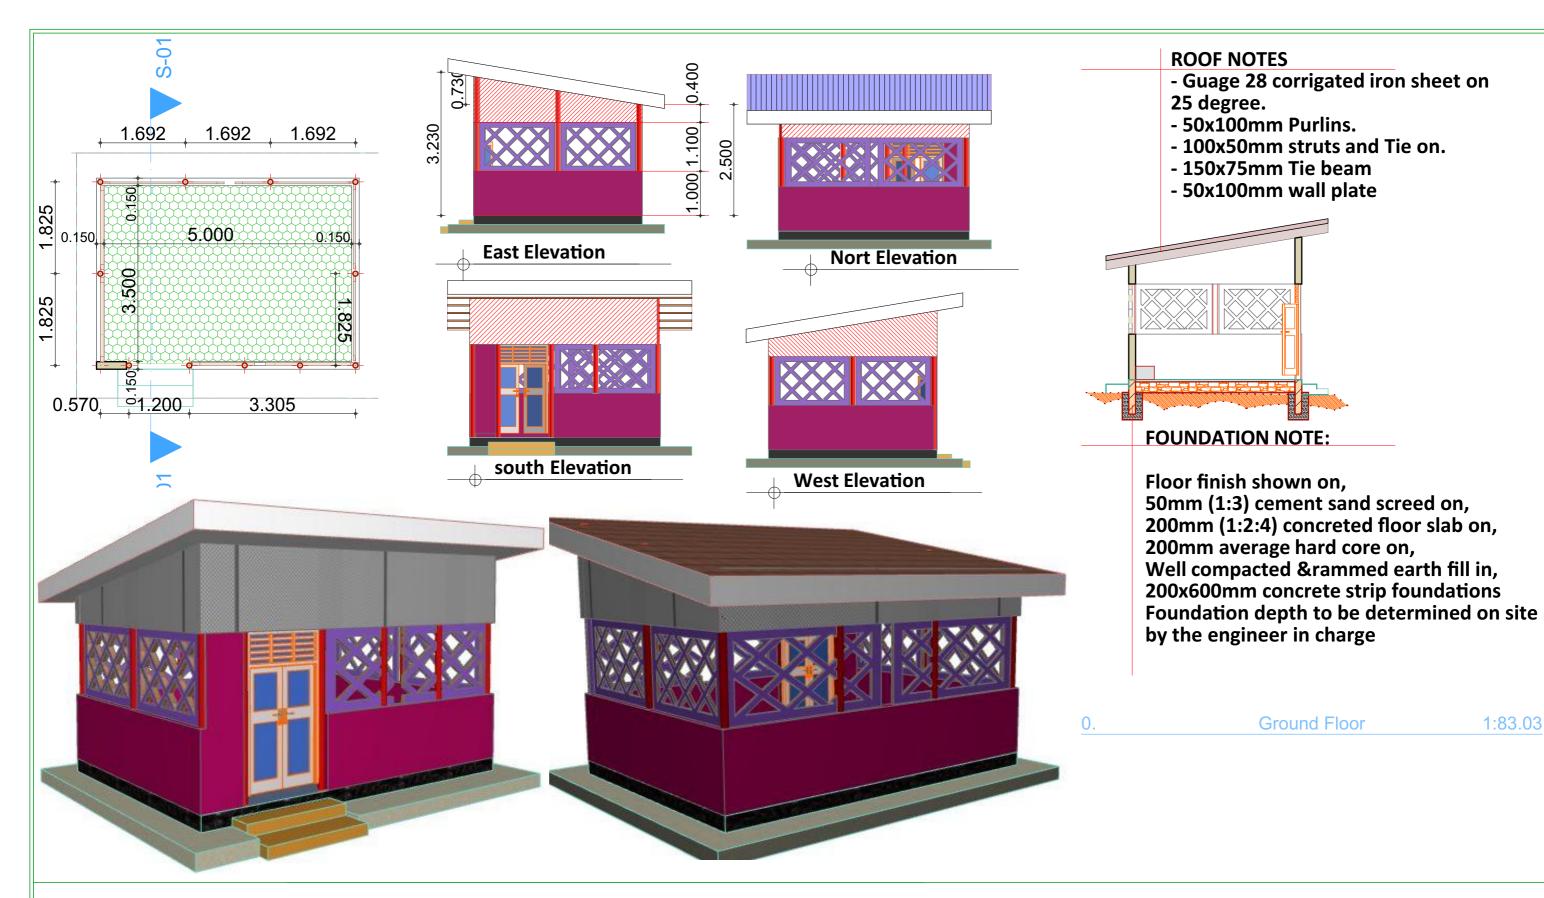

|                                                                                                                                                                                                                                                                                             | NOTES: | DATE: | SIGN: | DRAWING TITLE:                     | DONOR:                 | PROJECT:                                        | IMPLEMENTER:                                                 | DESIGNED                         | 2          |
|---------------------------------------------------------------------------------------------------------------------------------------------------------------------------------------------------------------------------------------------------------------------------------------------|--------|-------|-------|------------------------------------|------------------------|-------------------------------------------------|--------------------------------------------------------------|----------------------------------|------------|
| NOTE: 1. All dimension are in meter unless stated 2. Do not scale the drawing incase of any descripency consult architect. 3. All external wall are 2230mm incude plaster 4. Refer to note for finishes and details 5. These note are to be read in conjunction with the specialist drawing |        |       |       | Proposed Constrction of<br>kitchen | unicef for every child | Proposed kitchen for the school feeding program | Malteser<br>International<br>Order of Multa Worldwide Relief | Drawn By:<br>Engr. Okenyi Samuel | 12/DEC/202 |