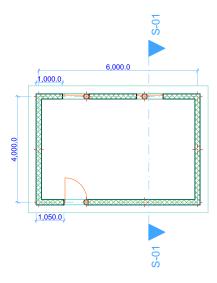

# Three Rooms

1. Donning 2.Doffing, and 3.Morque

Lot 3

Plan View

### Double Shutter Doors schedule

| No. | Desc-                     | Qty | Size       |
|-----|---------------------------|-----|------------|
| D1  | fabricated<br>metal glass | 3   | 2200 X 900 |

# sliding Windows schedules

| W | Metal with glasses | 4 | 1400 X 1200 |
|---|--------------------|---|-------------|