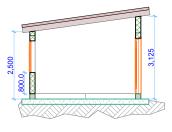

#### Roofing and Ceiling details

- 1x9 timber facia board

#### Ceiling:

- Use Decorated suspended ceiling with all it requirement

Section -01

#### Exterior wall:

- Use 6Y12 as tension and compression where Y12@150c/c as stirrups and concrete at M20
- 200 mm thick of well burnt red bricks bedded in cement sand mortar @ 1:3 reinforced with hoop iron every
- Apply 20 mm thick cement sand (seived)1:3 plaster finished and rought skirted plastering (will be directed)
  Apply 1 coat of budget emulsion paint and 2 costs of weather guard painted(color will be adviced)
  Interior Wall:
- Apply 20 mm thick cement sand (seived) 1:3 plaster finished
- Apply 20mm cement sand (1:4) mortar, lime putty (1:10 finished) with
- 1 coat of budget emusion ,paint 2 finishing coats of silk vinyl emusion paint (color will be advised)
- 2 coats 150mm high skirting of approved oil paint