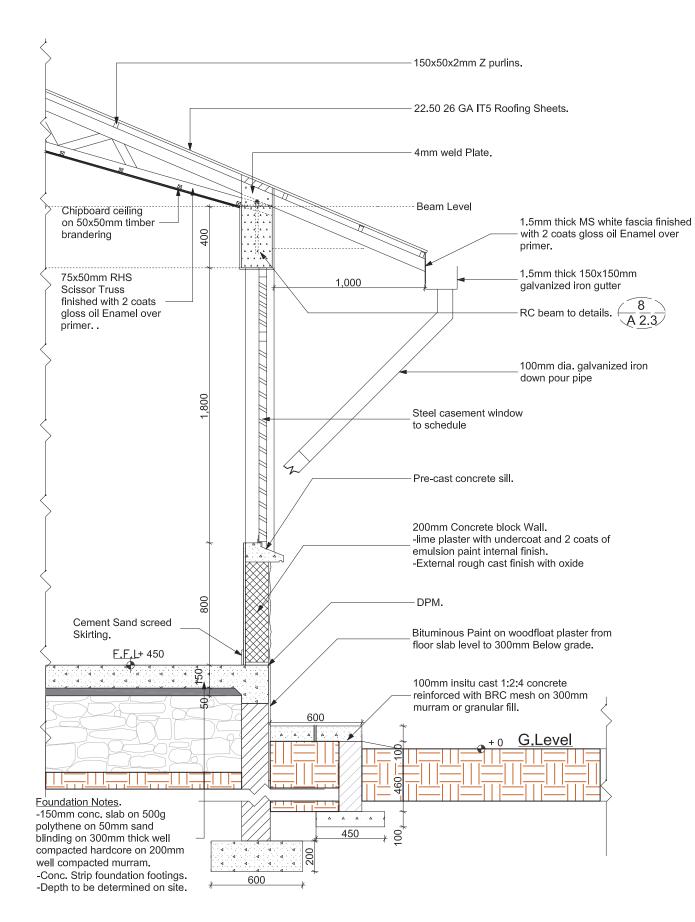

400

400

External coat

100mm insitu cast 1:2:4 concrete reinforced with BRC

mesh on 300mm murram or granular fill

150mm Walling

01

Murram or Granular fill Mass concrete footing