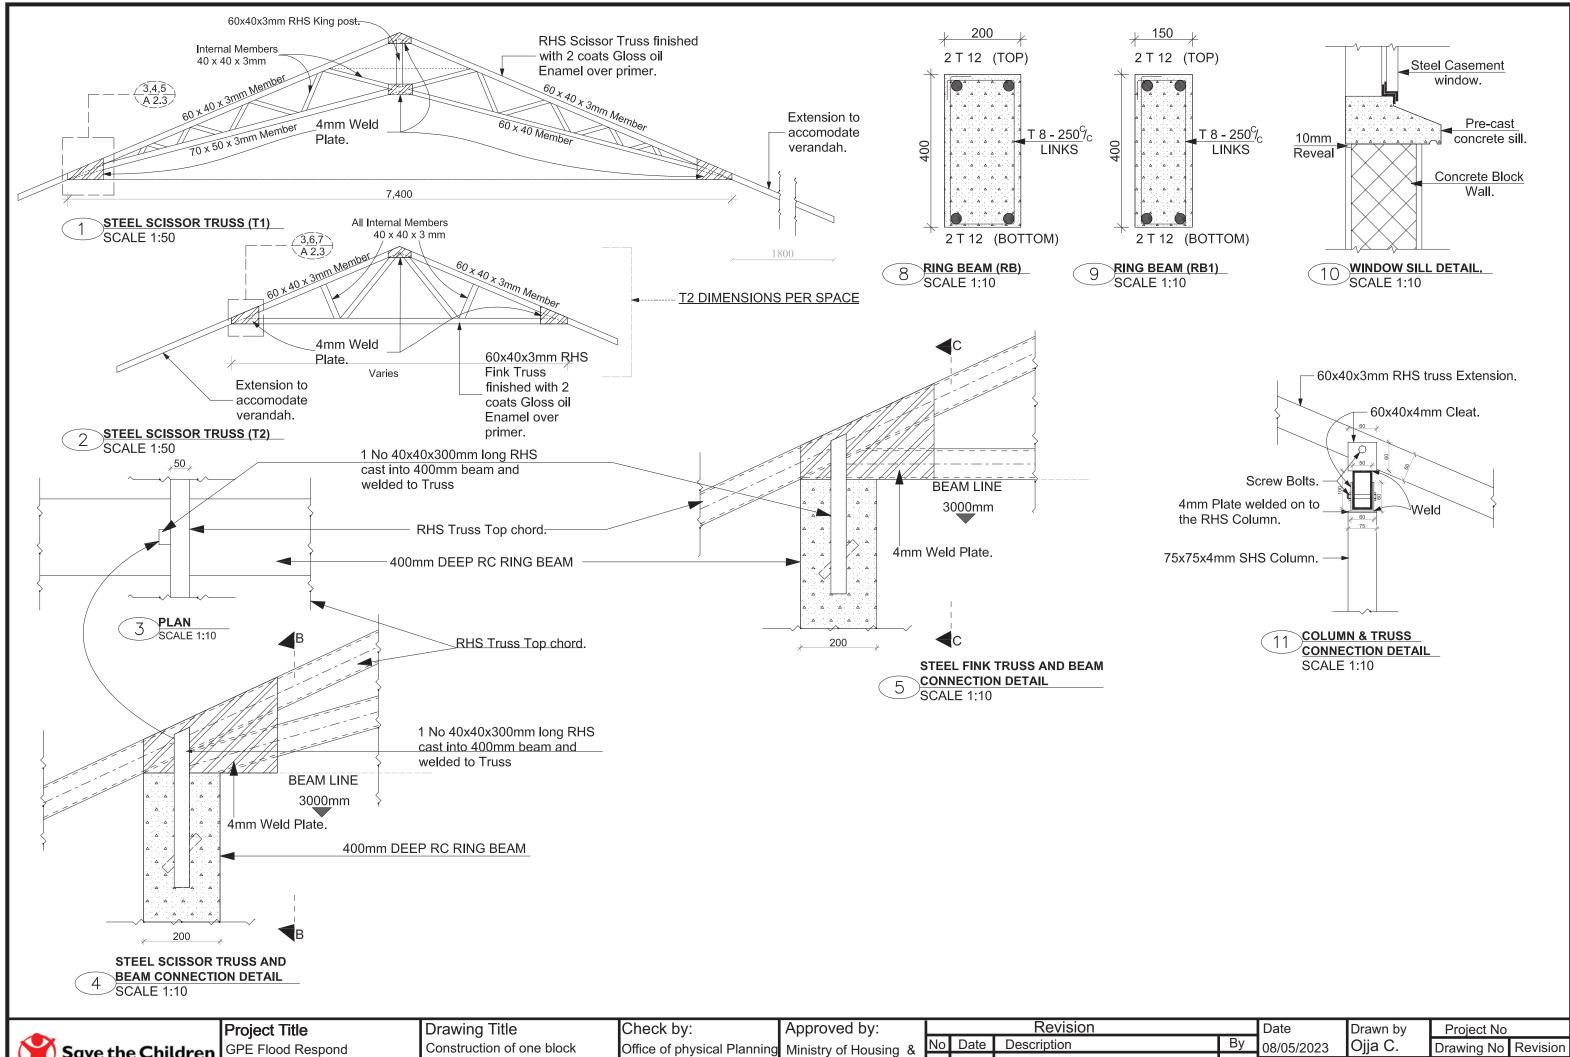

NOTE:

- ALL SLABS SHOULD BE BAYED USING EXPANSION JOINTS
- FOUR (4) BAYES PER FLOOR AREA

SCALE 1:25

SECTION THROUGH STUB COLUMN (C1)

COLUMN BASE (TYPE C2) SCALE 1:10

Save the Children

Project Title GPE Flood Respond **Drawing Title** Construction of one block of four class rooms

Check by: Office of physical Planning & Construction, MoGEI

Approved by: Ministry of Housing & Planning

Revision Date Drawn by Project No Ву Description Ojja C. 08/05/2023 Drawing No Revision Checked by Scale James O