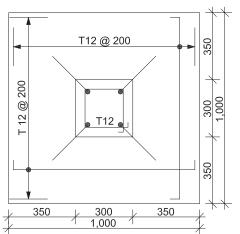

T12 @ 250 B2

2 T12

2 T12

<sub>√</sub>200 <sub>√</sub>

1,000

400

-600

-450 —