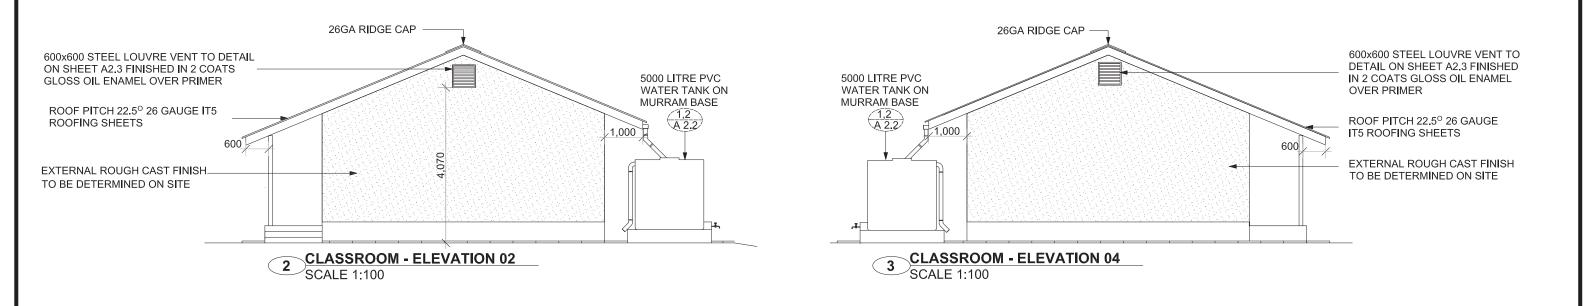

-------------|-----------------------------|-----------------------|---------|-------------|----|------------|------------|---------------|--------|
| Save the Children GPE Flood Respond | Construction of one block | Office of physical Planning | Ministry of Housing & | No Date | Description | Ву | 08/05/2023 | Ojja C.    | Drawing No Re | vision |
| Save the Children                   |                           | , ,                         | Planning              |         |             |    | Scale      | Checked by | 01            |        |
|                                     |                           |                             |                       | l I     |             |    | Scale      | James O    | 01            |        |





1 CLASSROOM - ELEVATION 03 SCALE 1:100



|  | Save the Children |
|--|-------------------|
|--|-------------------|

Project Title
GPE Flood Respond

Drawing Title
Construction of one block
of four class rooms

Check by:
Office of physical Planning
& Construction, MoGEI

Approved by:

Ministry of Housing & No Date Description
Planning

Revision

Date Description

Date Drawn by Project No
08/05/2023 Ojja C. Drawing No Revision
Scale Checked by James O 01

Ву