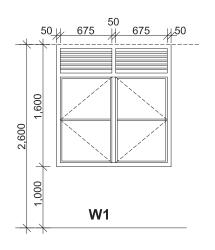

### WINDOW SCHEDULE SCALE 1:50

#### NOTE:

- ALL STEEL TO BE FINISHED WITH ZINC CHROMATE PRIMER AND 2 COATS OF WHITE GLOSS PAINT
- ADMINISTRATION WINDOWS TO BE BURGLAR PROOFED
- ALL MOSQUITO NETS TO BE REINFORCED WITH WELDED MESH G10