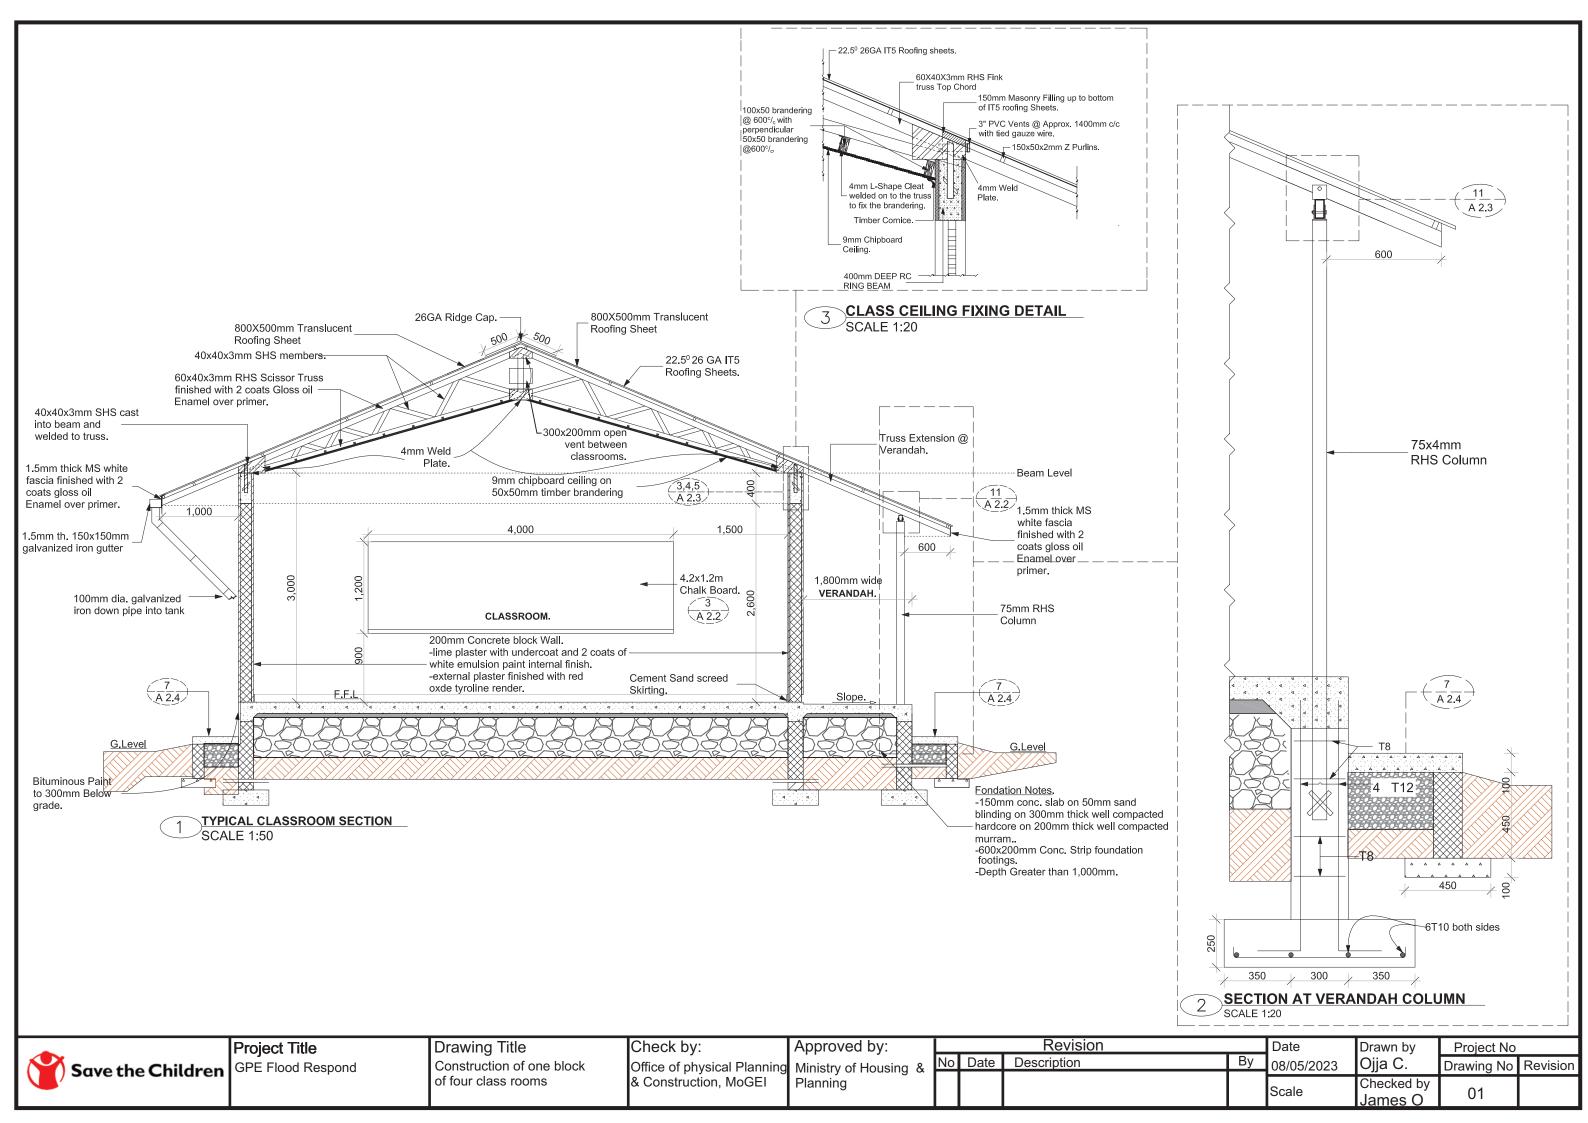

# MINISTRY OF GENERAL EDUCATION AND INSTRUCTION

CONSTRUCTION OF ONE BLOCK OF FOUR CLASS ROOMS

# **Detailed Engineering Drawings for**

CONSTRUCTION OF ONE BLOCK OF FOUR CLASS ROOMS IN WARAB, LAKES STATE & JONGOLEI STATE.

CHECKED BY: Department of Physical Planning & Construction

**Ministry of Education Science and Technology** 