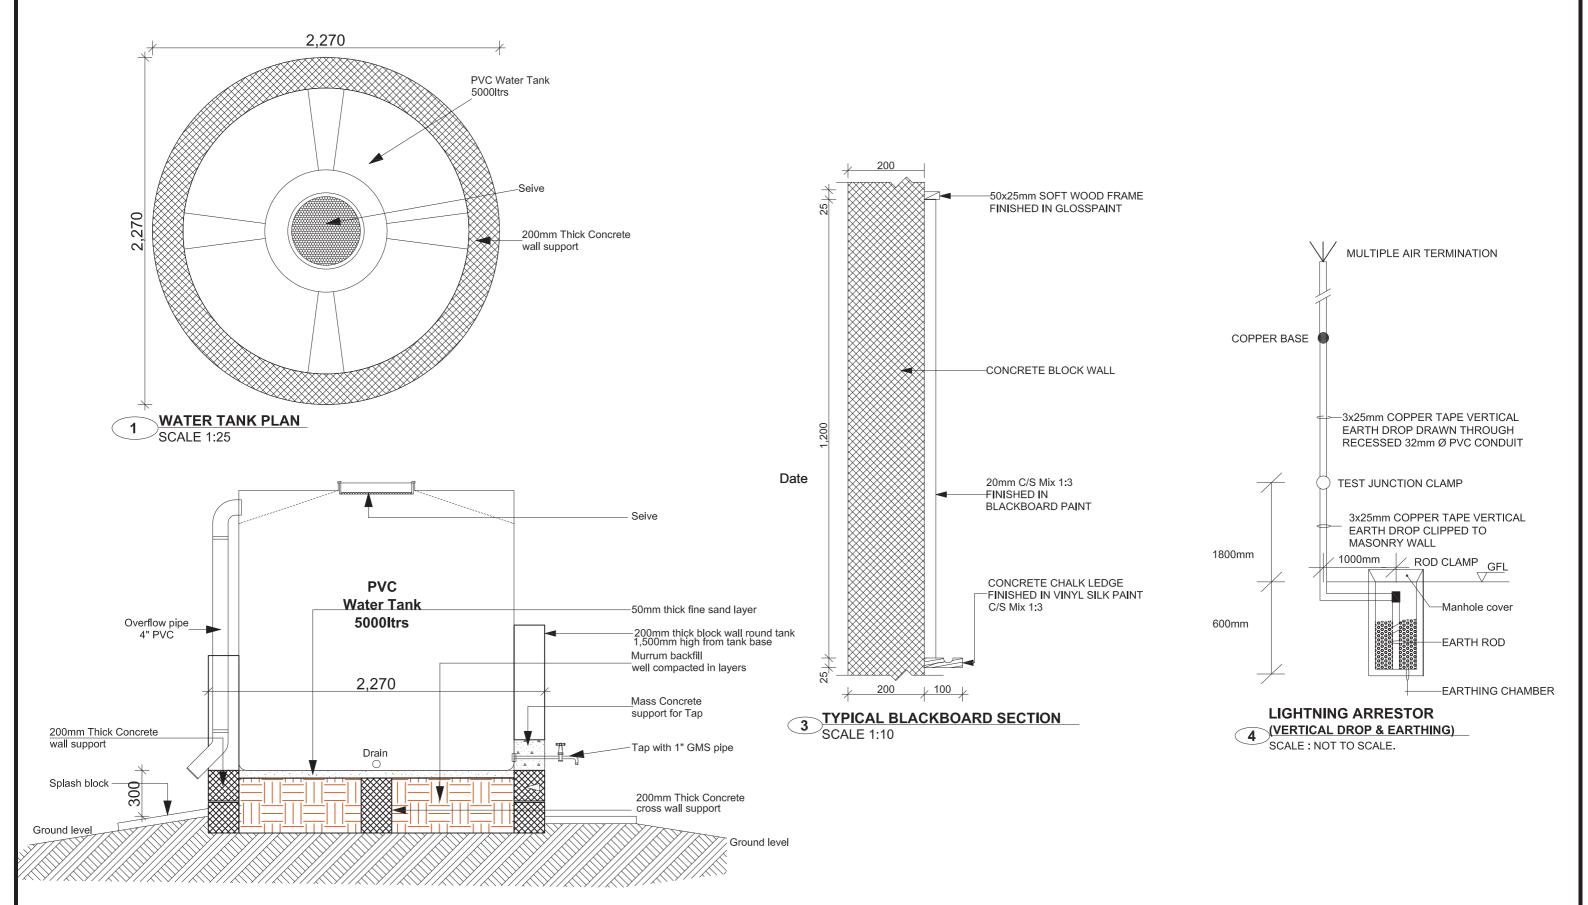

PROTOTYPE APPROVED BY: Ministry of Housing and Physical Planning, South Sudan

WATER TANK PLINTH SECTION
SCALE 1:25

|   |                   | Project Title     | Drawing Title             | Check by:                   | Approved by:          |      |      | Revision    |    | Date       | Drawn by   | Project No |          |
|---|-------------------|-------------------|---------------------------|-----------------------------|-----------------------|------|------|-------------|----|------------|------------|------------|----------|
|   | Save the Children | GPE Flood Respond | Construction of one block | Office of physical Planning | Ministry of Housing & | No E | Date | Description | Ву | 08/05/2023 | Ojja C.    | Drawing No | Revision |
|   | Save the Children | ·                 |                           |                             | Planning              |      |      |             |    | Scale      | Checked by | 04         |          |
| L |                   |                   |                           |                             |                       |      |      |             |    | Scale      | James O    | 01         |          |