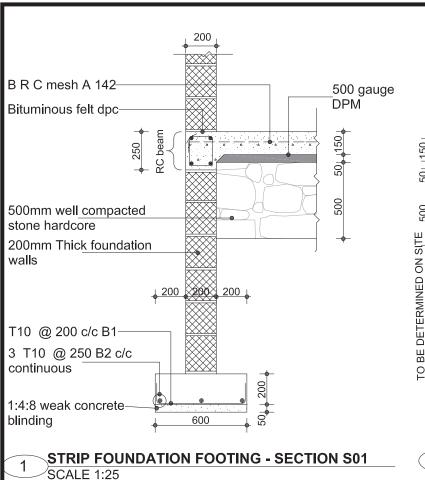

Checked by Scale 01 James O

Bituminous felt dpc BRC mesh gauge A142 500 g dpm 150mm floor slab 50, 150 50mm thick quarry dust blinding 500mm well compacted stone hardcore ON SITE 200mm thick masonry block wall -3 T10 Continuous 200 200 T10 @ 200 c/c B1 1:4:8 weak concrete blinding STRIP FOUNDATION FOOTING - SECTION S02