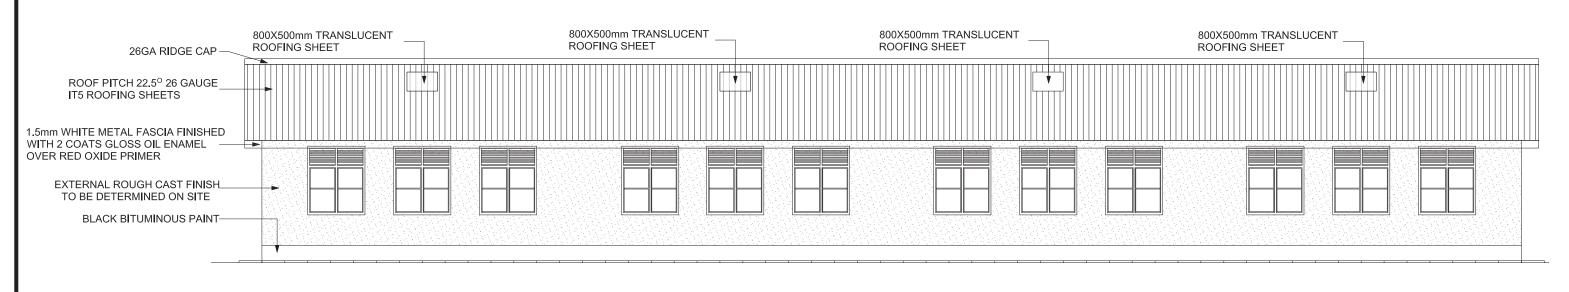

1 CLASSROOM - ELEVATION 03 SCALE 1:100

|  | Save the Children |
|--|-------------------|
|--|-------------------|

Project Title
GPE Flood Respond

Drawing Title
Construction of one block
of four class rooms