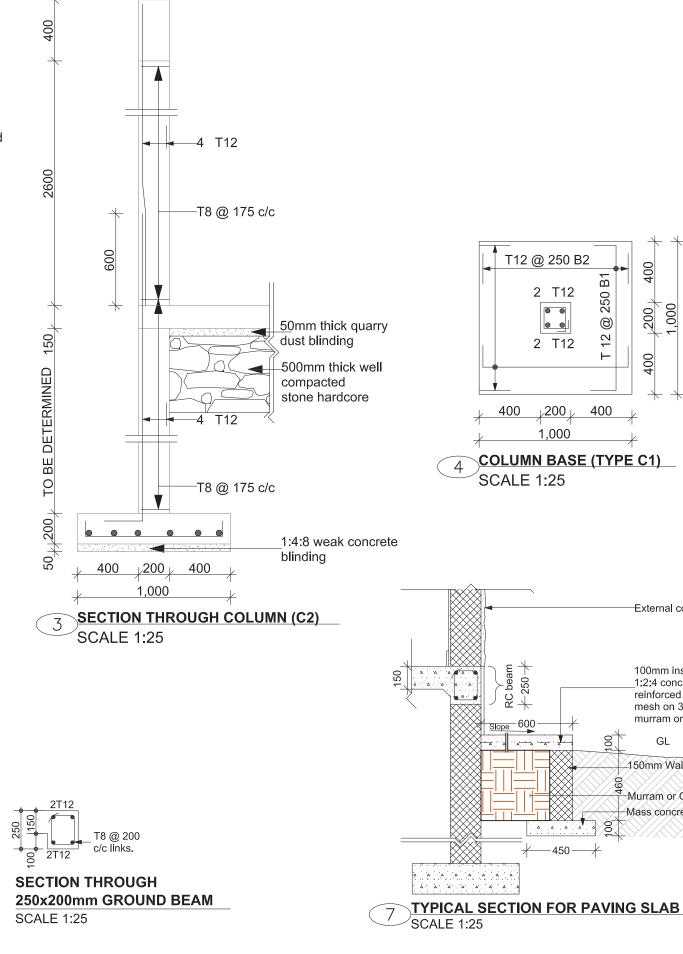

Checked by Scale 01 James O

Bituminous felt dpc BRC mesh gauge A142 500 g dpm 150mm floor slab 50, 150 50mm thick quarry dust blinding 500mm well compacted stone hardcore ON SITE 200mm thick masonry block wall -3 T10 Continuous 200 200 T10 @ 200 c/c B1 1:4:8 weak concrete blinding STRIP FOUNDATION FOOTING - SECTION S02

NOTE:

- ALL SLABS SHOULD BE BAYED USING EXPANSION JOINTS
- FOUR (4) BAYES PER FLOOR AREA

SCALE 1:25

SECTION THROUGH STUB COLUMN (C1)

COLUMN BASE (TYPE C2) SCALE 1:10

Save the Children

Project Title GPE Flood Respond **Drawing Title** Construction of one block of four class rooms

T12 @ 250 B2

2 T12

2 T12

<sub>√</sub>200 <sub>√</sub>

1,000

400

-600

-450 —