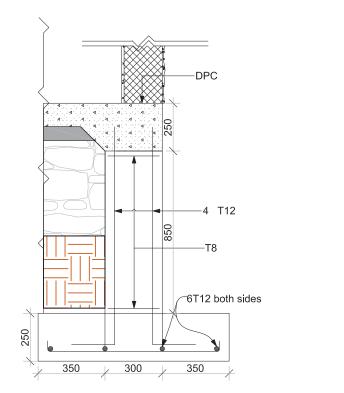

T12 @ 250 B2

2 T12

2 T12

<sub>√</sub>200 <sub>√</sub>

1,000

400

-600

-450 —