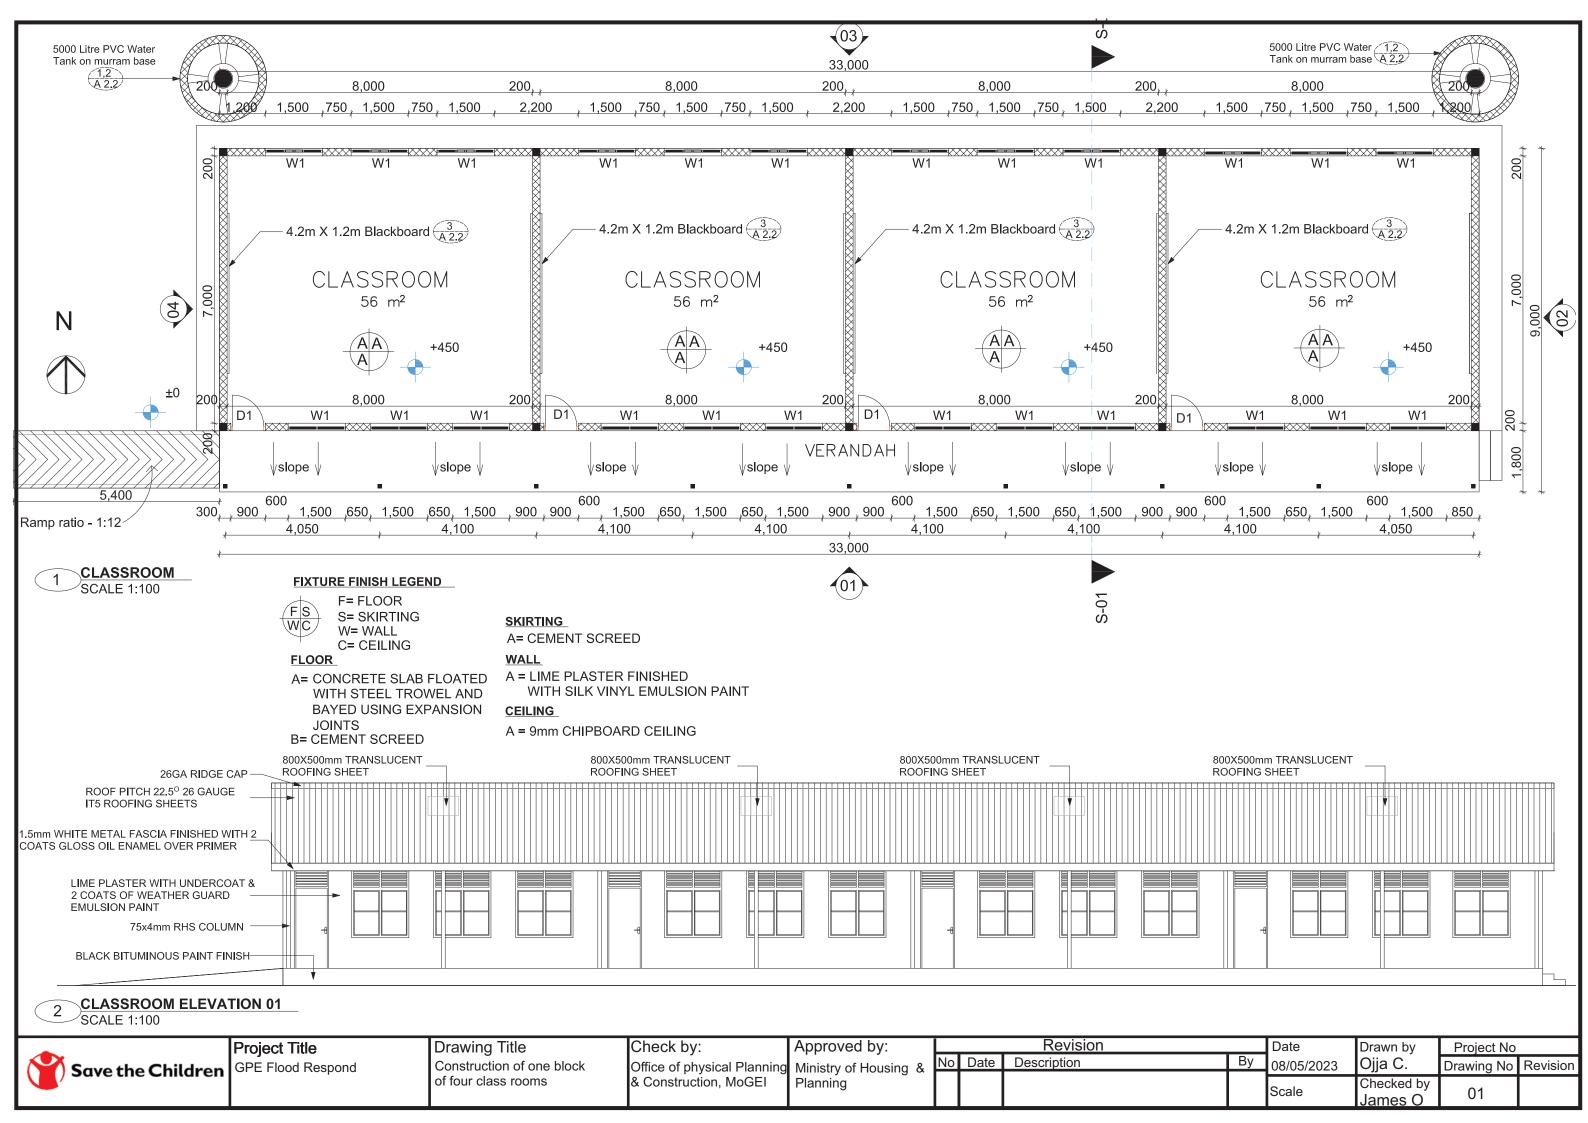

# MINISTRY OF GENERAL EDUCATION AND INSTRUCTION

CONSTRUCTION OF ONE BLOCK OF FOUR CLASS ROOMS

# **Detailed Engineering Drawings for**

CONSTRUCTION OF ONE BLOCK OF FOUR CLASS ROOMS IN WARAB, LAKES STATE & JONGOLEI STATE.

CHECKED BY: Department of Physical Planning & Construction

**Ministry of Education Science and Technology** 