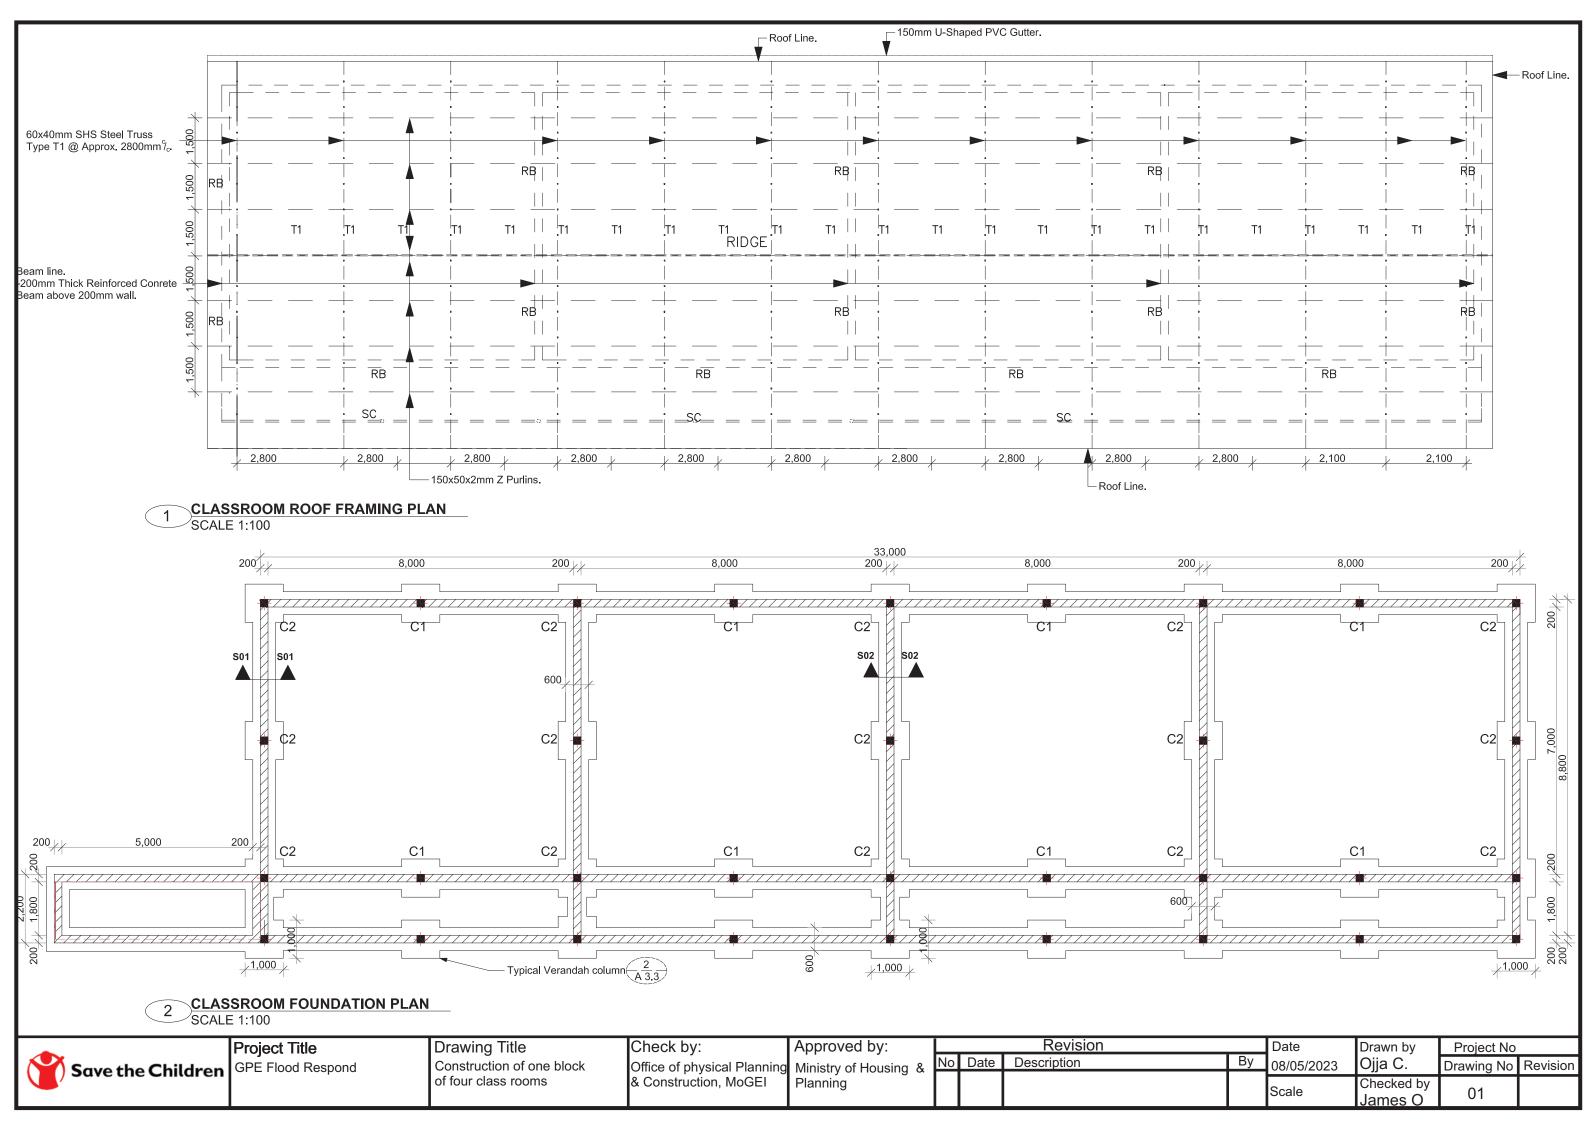

# MINISTRY OF GENERAL EDUCATION AND INSTRUCTION

CONSTRUCTION OF ONE BLOCK OF FOUR CLASS ROOMS

# **Detailed Engineering Drawings for**

CONSTRUCTION OF ONE BLOCK OF FOUR CLASS ROOMS IN WARAB, LAKES STATE & JONGOLEI STATE.

CHECKED BY: Department of Physical Planning & Construction

**Ministry of Education Science and Technology** 