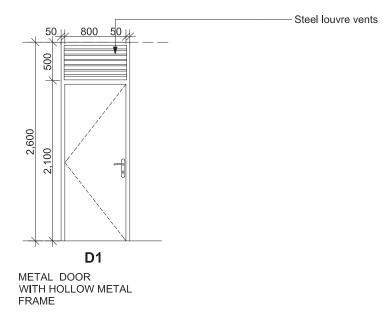

### DOOR SCHEDULE SCALE 1:50

#### NOTE:

- ALL METAL DOOR FRAMES TO BE STEEL FRAMES ALL STEEL TO BE FINISHED WITH ZINC CHROMATE PRIMER AND 2 COATS OF GLOSS PAINT
- INTERNAL DOOR TO HAVE 2 LEVER LOCK
- PROVIDE CYLINDER LOCK TO THE EXTERNAL DOOR