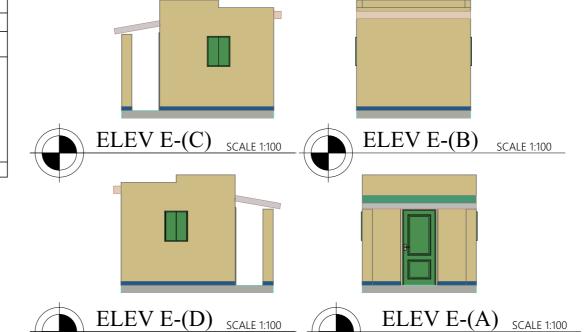

### **DRAWING TITLE**

BLOCK PLAN SECURITY GUARD ROOM

| Drawn by                      | Checked by                               |  |
|-------------------------------|------------------------------------------|--|
| Oni Emmanuel<br>+211920772471 | Eng. Manson Isaac Nyara<br>+211925994945 |  |
| Date: NOV 2023                | Scale: As Shown                          |  |
| Sheet No. 001                 |                                          |  |