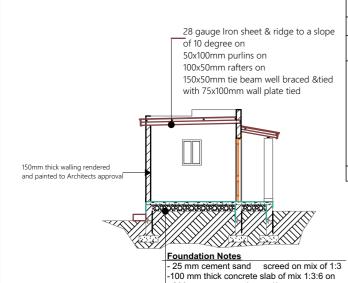

200 mm compacted gravel/marrum.
230 mm thick plinth wall.

Depth of foundation to be determined from site.
600x200 mm Mass concrete strip of mix 1:3:6.

**SECTION A-A** 

| DOOR AND WINDOW SCHEDULE |                             |                              |  |
|--------------------------|-----------------------------|------------------------------|--|
| MARK                     | D1                          | W1                           |  |
| DESCRIPTION              | Purpose made Aluminium door | Purpose made metallic window |  |
| VIEW                     | 2,000                       | 008                          |  |
| QUANTITY                 | 1                           | 2                            |  |
|                          |                             |                              |  |

#### **CONSTRUCTION**

- 1. All load bearing walls should be constructed in hollow concrete blocks
- 2.Murrum filling shall be laid in layers not exceeding 200mm and compacted well mechanically before another layer is added.
- 3. Always use approved material for Damp proofing layer at plinth level