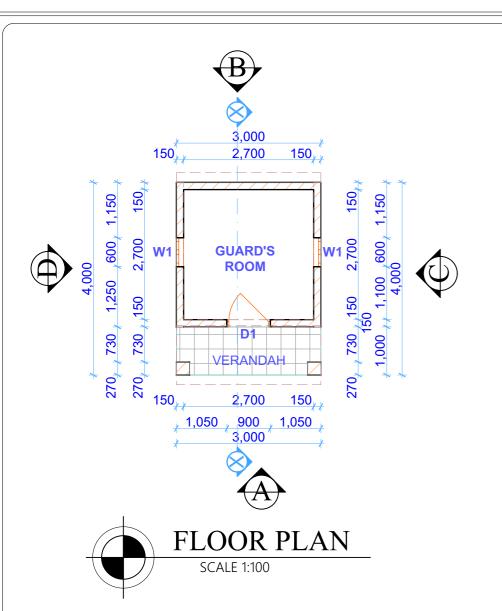

200 mm compacted gravel/marrum.
230 mm thick plinth wall.

Depth of foundation to be determined from site.
600x200 mm Mass concrete strip of mix 1:3:6.

**SECTION A-A** 

| DOOR AND WINDOW SCHEDULE |                             |                              |  |
|--------------------------|-----------------------------|------------------------------|--|
| MARK                     | D1                          | W1                           |  |
| DESCRIPTION              | Purpose made Aluminium door | Purpose made metallic window |  |
| VIEW                     | 2,000                       | 008                          |  |
| QUANTITY                 | 1                           | 2                            |  |
|                          |                             |                              |  |