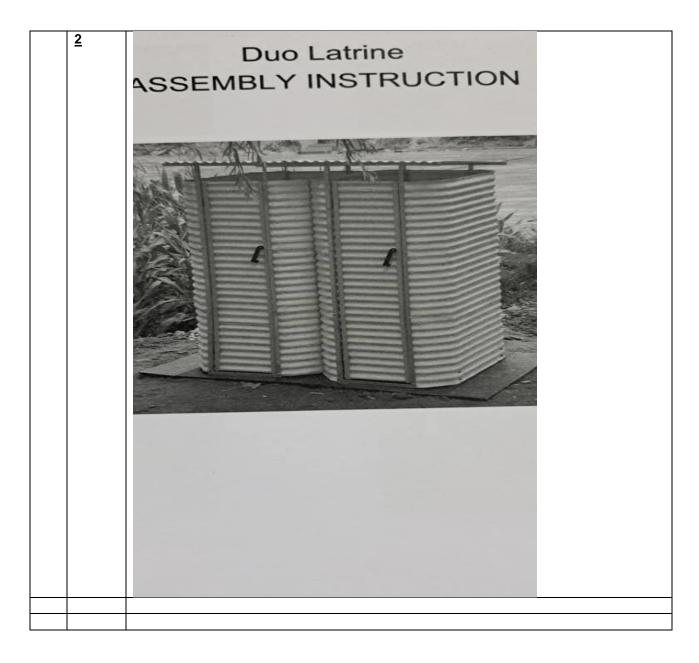

## **TECHNICAL DATA FORM ANNEX 1**

| Item<br>no.: | Parameter                   | Characteristics (Contracting Authorities minimum requirement)                                         | Comply<br>(Y / N) | Deviations, if any, to be described in this column |
|--------------|-----------------------------|-------------------------------------------------------------------------------------------------------|-------------------|----------------------------------------------------|
| Lot 1        | Description                 | Shelter NFI kits                                                                                      |                   |                                                    |
|              | Reinforcement plastic sheet | Reinforced Plastic sheeting,Size 4Mx6M, -Aluminium eyelets every 100cm,                               |                   |                                                    |
|              |                             | -Reinforced edges                                                                                     |                   |                                                    |
|              |                             | -UV treated and                                                                                       |                   |                                                    |
|              |                             | -NCA logo on it                                                                                       |                   |                                                    |
|              |                             | -Specifications are in line with IOM /ICRC                                                            |                   |                                                    |
|              | Displant                    | -8 logos; 4 on both extreme ends                                                                      |                   |                                                    |
|              | Blanket                     | - Fleece Blankets<br>-dimension: 150cm x200cm,                                                        |                   |                                                    |
|              |                             | -2sides covered with cloth tap and other two sides sewn                                               |                   |                                                    |
|              |                             | -all 4 sides folded and stitched                                                                      |                   |                                                    |
|              | Collapsible Jerry           | Collapsible Jerry cans,                                                                               |                   |                                                    |
|              | can                         | -Square model                                                                                         |                   |                                                    |
|              |                             | -10 litre capacity,                                                                                   |                   |                                                    |
|              |                             | -Made of food grade plastic                                                                           |                   |                                                    |
|              |                             | -Built in carrying Handle                                                                             |                   |                                                    |
|              | Sleeping mat                | -Screw cap linked to container                                                                        |                   |                                                    |
|              | Sieeping mat                | -Plastic sleeping mats -Family size                                                                   |                   |                                                    |
|              |                             | -180cmx270cms                                                                                         |                   |                                                    |
|              |                             | -weight 2.15kgs +/-5%                                                                                 |                   |                                                    |
|              | Mosquito net                | - Long-lasting Insecticidal Mosquito nets,                                                            |                   |                                                    |
|              |                             | -75 denier, polyester                                                                                 |                   |                                                    |
|              |                             | -Dimension:190 cmx150cmx180cm                                                                         |                   |                                                    |
|              |                             | -Insecticide treated                                                                                  |                   |                                                    |
|              | PP bag                      | - White polytherene bags; PP bags                                                                     |                   |                                                    |
|              |                             | 74cmx116cm, bottom stitched ,145gms with                                                              |                   |                                                    |
|              |                             | NCA logo on printed on both sides                                                                     |                   |                                                    |
| Lot 2        | Kits                        | Dignity kits                                                                                          |                   |                                                    |
| 2012         | Re-usable sanitary          | Re-usable Sanitary pads for girls and women in                                                        |                   |                                                    |
|              | pads                        | pack of six pieces                                                                                    |                   |                                                    |
|              | Undwe wear                  | Under wear for girls and women assorted sizes; assorted colours black and grey medium and large sizes |                   |                                                    |

|       | Laundry soap          | Laundry soap 600g in bars                                                        |          |
|-------|-----------------------|----------------------------------------------------------------------------------|----------|
|       | Bathing soap          | Bathing soap, anti baterial100g                                                  |          |
|       | Kitenge               | Kitenge for girls assorted colours; 2 yards, 100%                                |          |
|       |                       | cotton material                                                                  |          |
|       | Comb                  | Comb with 11-13 sticks assorted colours                                          |          |
|       | Solar Torch           | Durable Solar torch light, also uses power                                       |          |
|       |                       | rechargeable with lithium-ion battery                                            |          |
|       | Sleeping Mat          | Sleeping mat small size 180cmx90cm                                               |          |
|       | Nail cutter           | Nail cutter, stainless steel                                                     |          |
|       | Rope                  | Rope, cloth line 4m                                                              |          |
|       | Peg                   | Pegs, packed of 12 pieces                                                        |          |
|       | Lawa                  | Lawa, size 2 yards                                                               |          |
|       | Assorted slippers     | Assorted slippers for women, different colours, 38-42 sizes                      |          |
|       | Packaging bag         | Packing bag made of durable cloth materials                                      |          |
|       |                       | purple in colour with handle and Zip printed with                                |          |
|       |                       | NCA Logo on it                                                                   |          |
| 1 4 0 |                       | Asserts I WA OII NELS                                                            |          |
| Lot 3 | Assorted items        | Assorted WASH NFIs                                                               |          |
|       | Bucket                | Plastic Bucket of 20 litre capacity with lid and tap                             |          |
|       | Bucket                | with NCA Logo Printed on it  Plastic Bucket of 20litre capacity without lid with |          |
|       | Ducket                | NCA logo printed on it                                                           |          |
|       | Mosquito net          | Long-lasting Insecticidal Mosquito nets.                                         |          |
|       |                       | 190cmx180cmx150cm ,75denier, polyester.                                          |          |
|       | Laundry soap          | Laundry soap 600g in Bars                                                        |          |
|       | Bathing soap          | Bathing soap, anti-bacterial 100g                                                |          |
|       | Under Wear            | Under wear, w/elastic waisted medium size 100                                    |          |
|       |                       | cotton assorted colours but not white                                            |          |
|       | Under Wear            | Under wear, w/elastic waisted XL size 100                                        |          |
|       |                       | cotton assorted colours but not white                                            |          |
|       | Sanitary pads         | Sanitary Pads packed with 5 pieces (3maxi pad,                                   |          |
|       |                       | 2 Supper maxi pad)                                                               |          |
| Lot 4 | Sanitary items        |                                                                                  |          |
| LUI 4 | January Items         | Squatting plate plastic double 240cmx80cm                                        |          |
|       |                       | Squatting slabs single, Plastic 120cmx80cm                                       |          |
|       |                       | Rapid latrine Super structure with NCA Logo                                      |          |
|       |                       | printed on (specifications attached Annex II)                                    |          |
|       | Latrine digging tool: | printed on (opcomoditorio ditaonod 7 innox ii)                                   |          |
|       | -                     | Spade with metallic handle                                                       |          |
|       |                       | Mattock with wooden handle                                                       |          |
|       |                       | Pick axe                                                                         |          |
|       |                       | Metallic digging Bar 5ft                                                         |          |
|       |                       | Hoe with wooden handle                                                           |          |
|       |                       |                                                                                  |          |
|       | 1                     | 1                                                                                | <u> </u> |