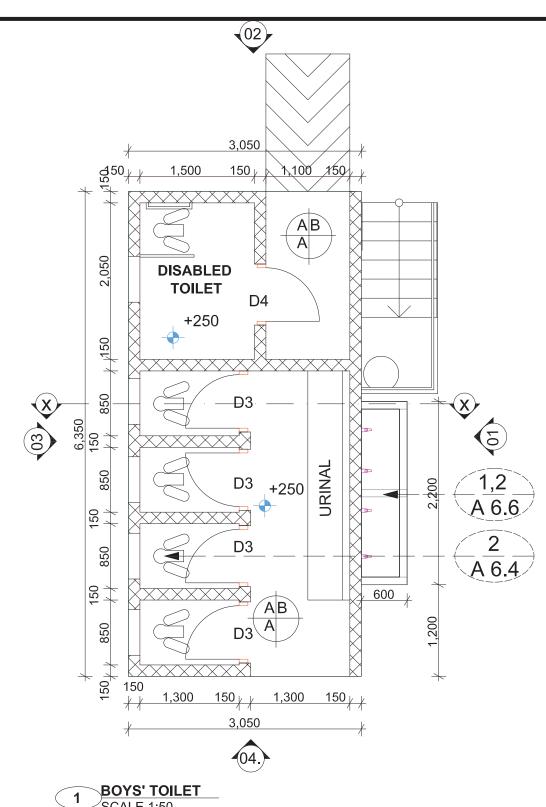

SCALE 1:50

## FIXTURE FINISH LEGEND

F= FLOOR S= SKIRTING W= WALL C= CEILING

**FLOOR** 

A= CONCRETE SLAB FLOATED WITH STEEL TROWEL

**B= CEMENT SCREED** 

SKIRTING

A= CEMENT SCREED

**WALL** 

A = LIME PLASTER FINISHED WITH SILK VINYL EMULSION PAINT

**CEILING** 

A = 9mm CHIPBOARD CEILING

**BOYS TOILET - FRONT ELEVATION** Scale 1:100

Roof pitch 22.5° 26 GA IT5 roofing sheets 1.5mm white metal fascia finished with 2 coats of gloss oil enamel over primer External Roughcast finish to be determined on site.