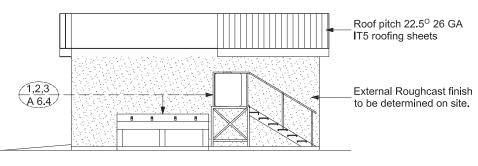

**BOYS' TOILET - REAR ELEVATION** Scale 1:100

Roof pitch 22.5° 26 GA IT5 roofing sheets 1.5mm white metal fascia finished with 2 coats of gloss oil enamel over primer External Roughcast 1,2,3 A 6.4 **BOYS' TOILET - SIDE ELEVATION** Scale 1:100