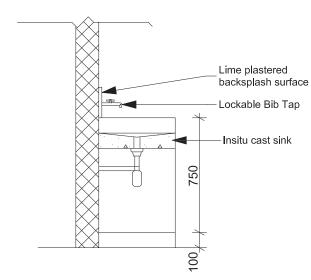

<u>James O</u>

Scale 1:25

Lime plastered backsplash surface
Lockable Bib Tap

Insitu cast sink

SINK & WATER TANK ELEVATION (STUDENTS' TOILETS)
Scale 1:25

3 SINK SECTION Scale 1:25

|                   | Project Title | Drawing Title                | Check by:                   | Approved by:          |         | Revision    |    | Date       | Drawn by   | Project No |          |
|-------------------|---------------|------------------------------|-----------------------------|-----------------------|---------|-------------|----|------------|------------|------------|----------|
| Save the Children |               | Construction of four stances | Office of physical Planning | Ministry of Housing & | No Date | Description | Ву | 08/05/2023 | Ojja C.    | Drawing No | Revision |
| Save the Children | 1             |                              |                             | Planning              |         |             |    | Scale      | Checked by | 0.1        |          |
|                   |               |                              |                             |                       |         |             |    | Scale      | James O    | 01         |          |