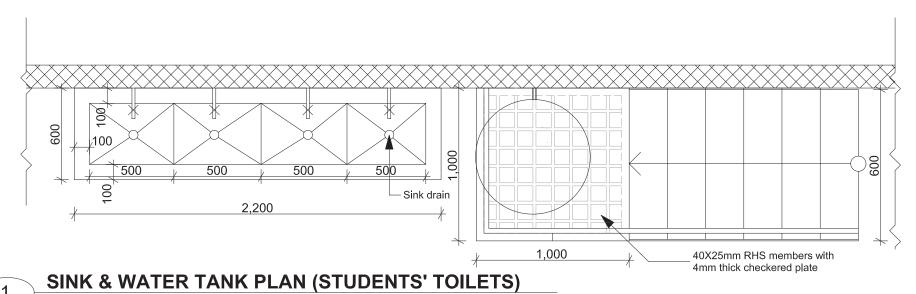

<u>James O</u>

Scale 1:25

Lime plastered backsplash surface
Lockable Bib Tap

Insitu cast sink

SINK & WATER TANK ELEVATION (STUDENTS' TOILETS)
Scale 1:25

3 SINK SECTION Scale 1:25

|                   | Project Title | Drawing Title                | Check by:                   | Approved by:          |         | Revision    |    | Date       | Drawn by   | Project No |          |
|-------------------|---------------|------------------------------|-----------------------------|-----------------------|---------|-------------|----|------------|------------|------------|----------|
| Save the Children |               | Construction of four stances | Office of physical Planning | Ministry of Housing & | No Date | Description | Ву | 08/05/2023 | Ojja C.    | Drawing No | Revision |
| Save the Children | 1             |                              |                             | Planning              |         |             |    | Scale      | Checked by | 0.1        |          |
|                   |               |                              |                             |                       |         |             |    | Scale      | James O    | 01         |          |