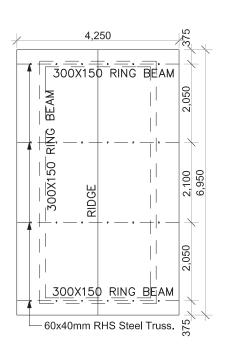

**BOYS' TOILET ROOF FRAMING PLAN** SCALE 1:100

200 1,300 1,150 200 600 600 S04

**BOYS' TOILET FOUNDATION PLAN** SCALE 1:100

Save the Children GPE Flood Respond

Project Title

**Drawing Title** Construction of four stances and disability toilet for Boys