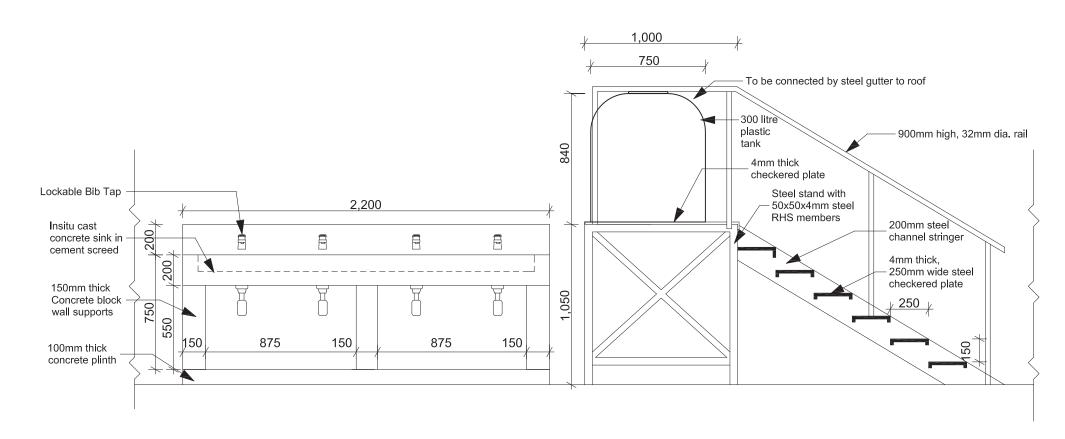

<u>James O</u>

Scale 1:25

Lime plastered backsplash surface
Lockable Bib Tap

Insitu cast sink

SINK & WATER TANK ELEVATION (STUDENTS' TOILETS)
Scale 1:25

3 SINK SECTION Scale 1:25

|                   | Project Title | Drawing Title                | Check by:                   | Approved by:          |         | Revision    |    | Date       | Drawn by   | Project No |          |
|-------------------|---------------|------------------------------|-----------------------------|-----------------------|---------|-------------|----|------------|------------|------------|----------|
| Save the Children |               | Construction of four stances | Office of physical Planning | Ministry of Housing & | No Date | Description | Ву | 08/05/2023 | Ojja C.    | Drawing No | Revision |
| Save the Children | 1             |                              |                             | Planning              |         |             |    | Scale      | Checked by | 0.1        |          |
|                   |               |                              |                             |                       |         |             |    | Scale      | James O    | 01         |          |

SINK & WATER TANK PLAN (TEACHERS' TOILETS)
Scale 1:25

1,000 750 900mm high, 32mm dia. rail 300 litre plastic 200mm steel 840 4mm thick channel stringer checkered 4mm thick, 250mm wide steel Steel stand with Lockable Bib Tap checkered plate 1,200 50x50x4mm steel RHS members Insitu cast concrete sink in cement screed 150mm thick 1,050 Concrete block wall supports 900 150 100mm thick concrete plinth