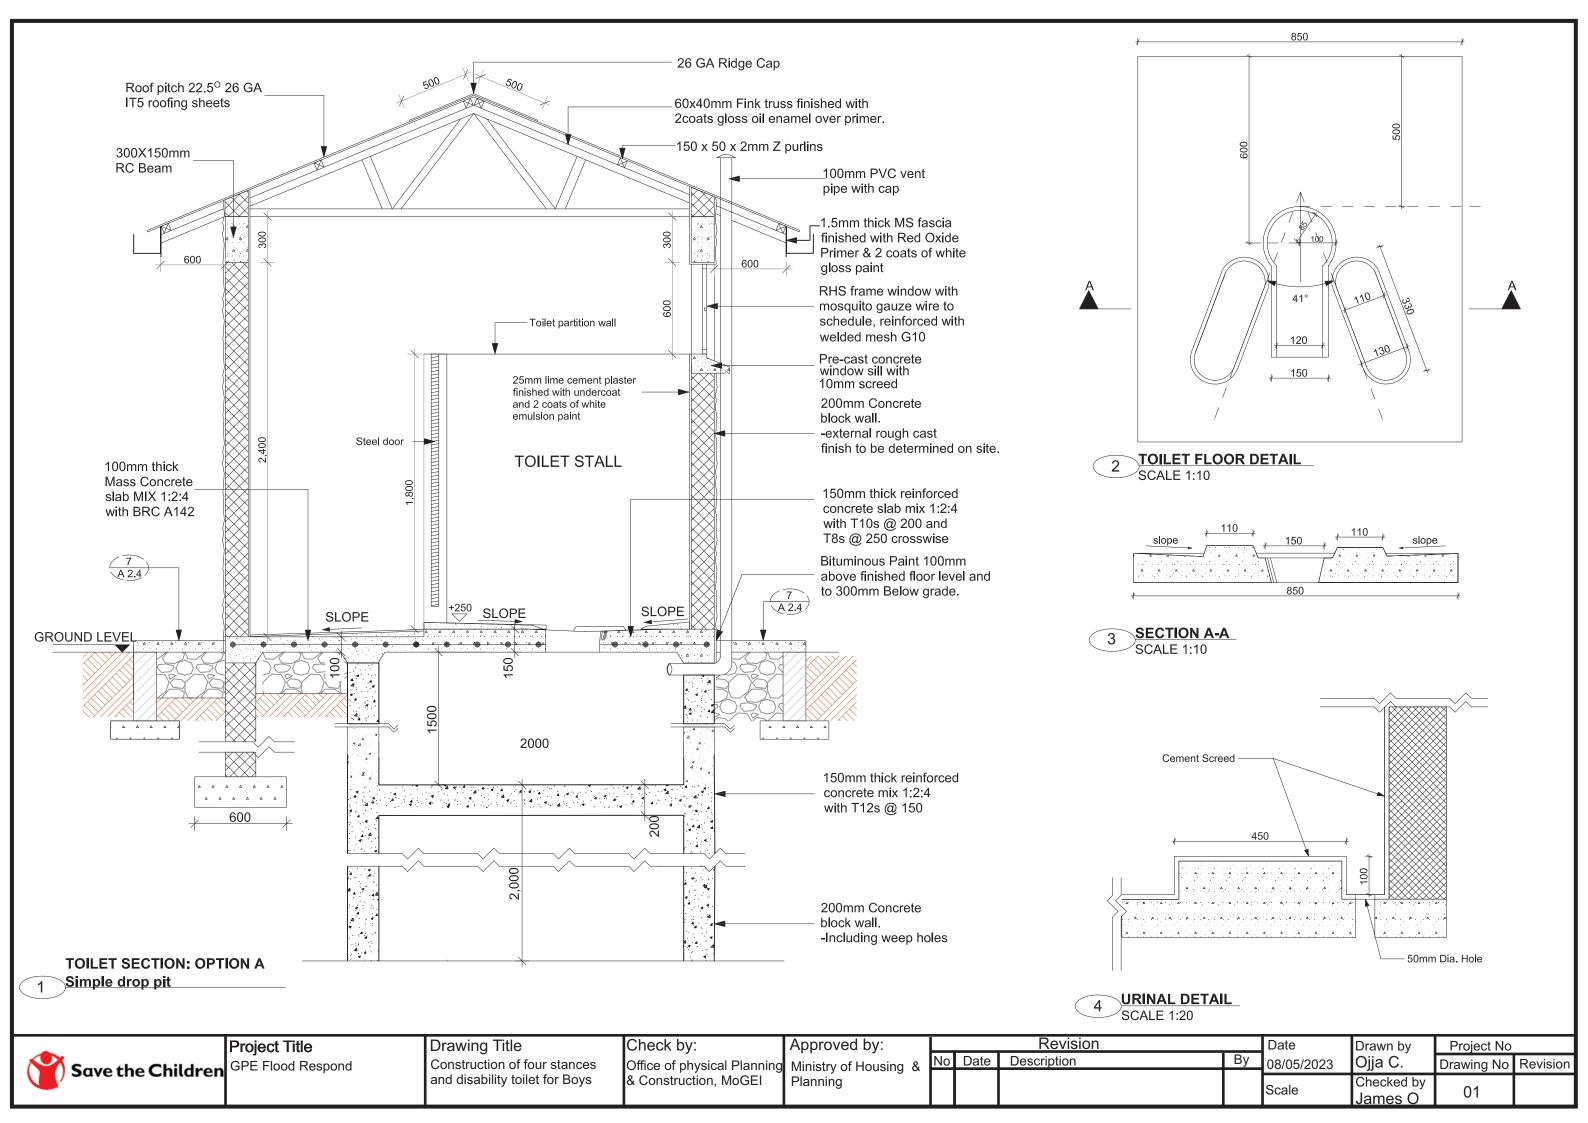

**BOYS' TOILET ROOF FRAMING PLAN** SCALE 1:100

200 1,300 1,150 200 600 600 S04

**BOYS' TOILET FOUNDATION PLAN** SCALE 1:100

Save the Children GPE Flood Respond

Project Title

**Drawing Title** Construction of four stances and disability toilet for Boys

Check by: Office of physical Planning & Construction, MoGEI

Approved by: Ministry of Housing & Planning

Revision No Date Description

Date Drawn by Project No Ву Ojja C. 08/05/2023 Drawing No Revision Checked by Scale

<u>James O</u>

Scale 1:25

Lime plastered backsplash surface
Lockable Bib Tap

Insitu cast sink

SINK & WATER TANK ELEVATION (STUDENTS' TOILETS)
Scale 1:25

3 SINK SECTION Scale 1:25

|                   | Project Title | Drawing Title                | Check by:                   | Approved by:          |         | Revision    |    | Date       | Drawn by   | Project No |          |
|-------------------|---------------|------------------------------|-----------------------------|-----------------------|---------|-------------|----|------------|------------|------------|----------|
| Save the Children |               | Construction of four stances | Office of physical Planning | Ministry of Housing & | No Date | Description | Ву | 08/05/2023 | Ojja C.    | Drawing No | Revision |
| Save the Children | 1             |                              |                             | Planning              |         |             |    | Scale      | Checked by | 0.1        |          |
|                   |               |                              |                             |                       |         |             |    | Scale      | James O    | 01         |          |

SINK & WATER TANK PLAN (TEACHERS' TOILETS)
Scale 1:25

1,000 750 900mm high, 32mm dia. rail 300 litre plastic 200mm steel 840 4mm thick channel stringer checkered 4mm thick, 250mm wide steel Steel stand with Lockable Bib Tap checkered plate 1,200 50x50x4mm steel RHS members Insitu cast concrete sink in cement screed 150mm thick 1,050 Concrete block wall supports 900 150 100mm thick concrete plinth

SINK & WATER TANK ELEVATION (TEACHERS' TOILETS)
Scale 1:25

3 SINK SECTION
Scale 1:25

| <b>▲</b>       |      | i ioject |
|----------------|------|----------|
| Save the Child | Iren | GPE Floo |
|                |      |          |

|   | Project Title     |
|---|-------------------|
| 1 | GPE Flood Respond |

| Office of physical Planning Mi<br>& Construction, MoGEI Pla | Спеск ру: | Ap |
|-------------------------------------------------------------|-----------|----|
|                                                             |           |    |

| Approved by:        |   |
|---------------------|---|
| Ministry of Housing | & |
| Planning            |   |

|   |      | Revision    |   |
|---|------|-------------|---|
| o | Date | Description | В |
|   |      |             |   |

| Date       | Drawn by   | Project No |          |
|------------|------------|------------|----------|
| 08/05/2023 | Ojja C.    | Drawing No | Revision |
| Scale      | Checked by | 01         |          |