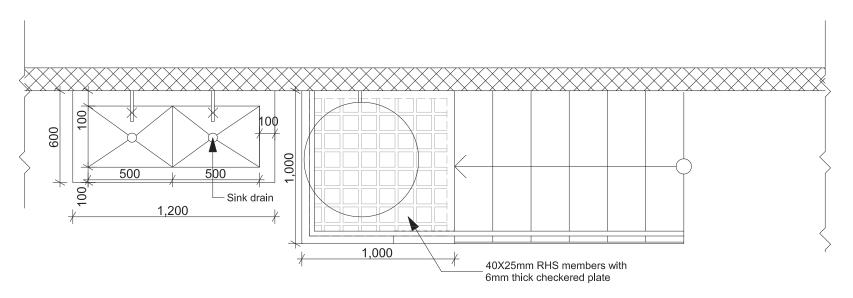

SINK & WATER TANK PLAN (TEACHERS' TOILETS)
Scale 1:25

1,000 750 900mm high, 32mm dia. rail 300 litre plastic 200mm steel 840 4mm thick channel stringer checkered 4mm thick, 250mm wide steel Steel stand with Lockable Bib Tap checkered plate 1,200 50x50x4mm steel RHS members Insitu cast concrete sink in cement screed 150mm thick 1,050 Concrete block wall supports 900 150 100mm thick concrete plinth