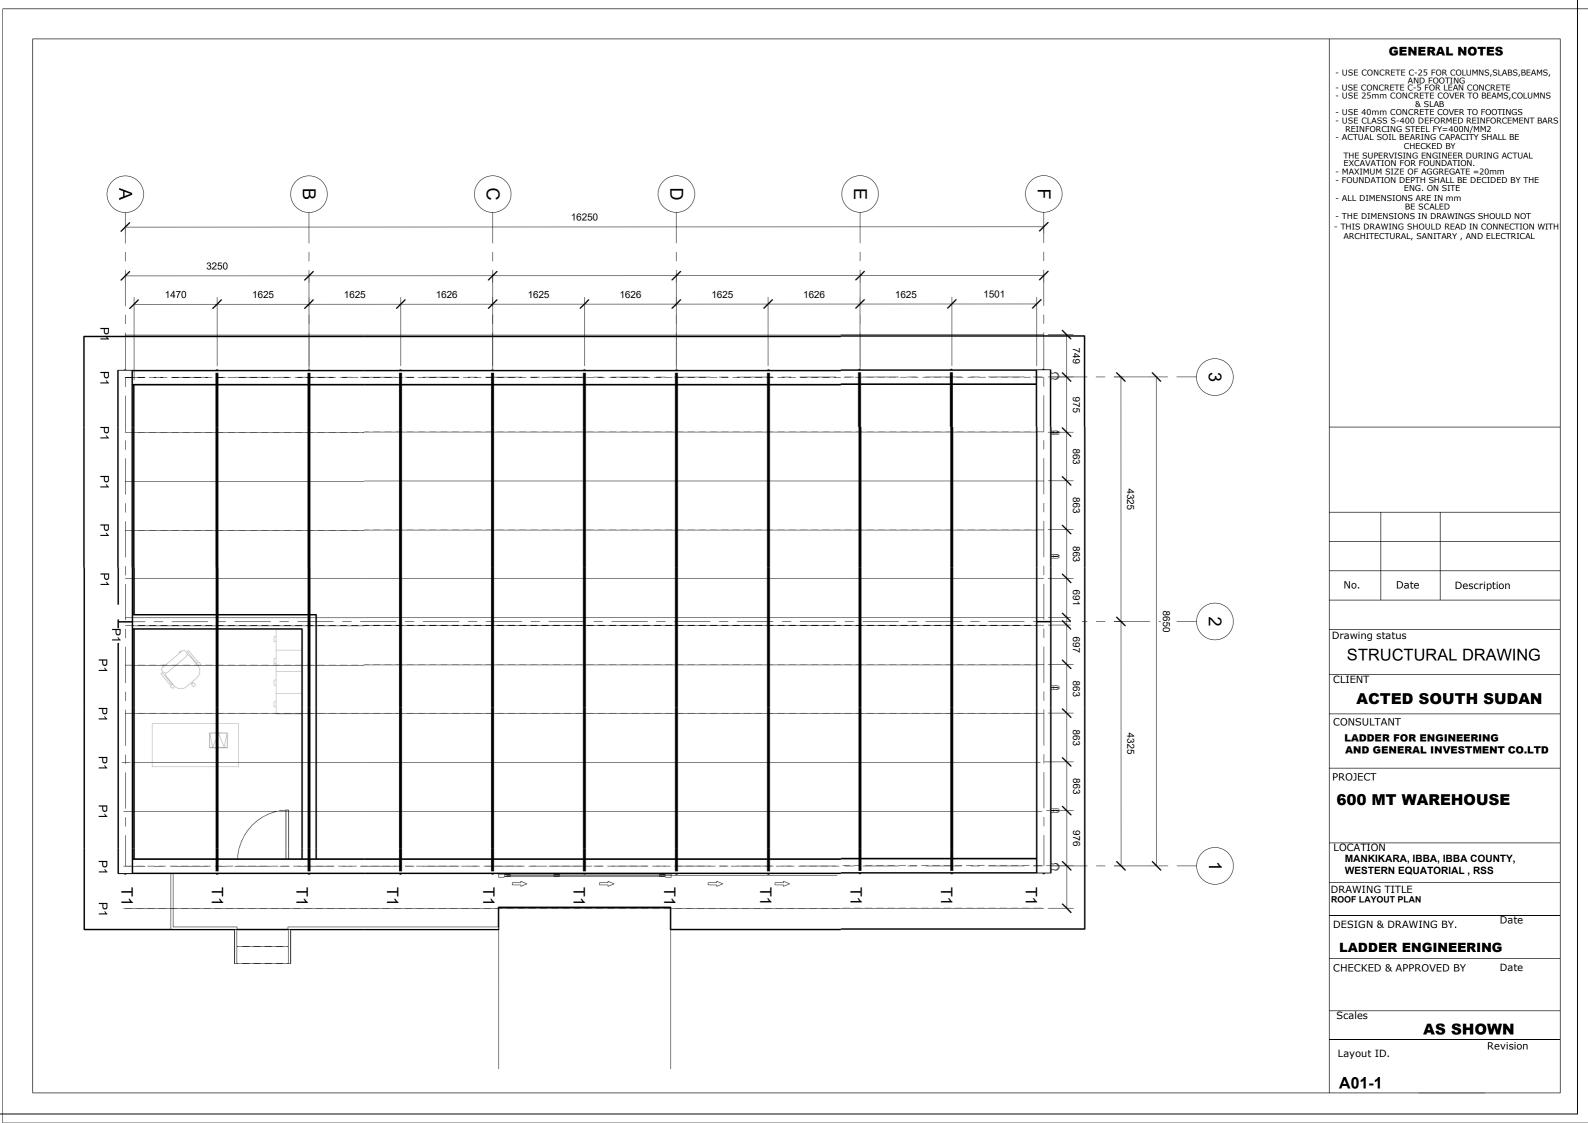

#### **GENERAL NOTES**

- USE CONCRETE C-25 FOR COLUMNS, SLABS, BEAMS,
  AND FOOTING
   USE CONCRETE C-5 FOR LEAN CONCRETE
   USE 25mm CONCRETE COVER TO BEAMS, COLUMNS
  & SLAB
   USE 40mm CONCRETE COVER TO FOOTINGS
   USE CLASS S-400 DEFORMED REINFORCEMENT BARS
  REINFORCING STEEL FY=400N/MM2
   ACTUAL SOIL BEARING CAPACITY SHALL BE
  CHECKED BY
  THE SUPERVISING ENGINEER DURING ACTUAL
  EXCAVATION FOR FOUNDATION.
   MAXIMUM SIZE OF AGGREGATE =20mm
   FOUNDATION DEPTH SHALL BE DECIDED BY THE
  ENG. ON SITE
   ALL DIMENSIONS ARE IN mm
  BE SCALED
   THE DIMENSIONS IN DRAWINGS SHOULD NOT
   THIS DRAWING SHOULD READ IN CONNECTION WITH

- THIS DRAWING SHOULD READ IN CONNECTION WITH ARCHITECTURAL, SANITARY , AND ELECTRICAL

Description

Drawing status

STRUCTURAL DRAWING

### **ACTED SOUTH SUDAN**

CONSULTANT

LADDER FOR ENGINEERING AND GENERAL INVESTMENT CO.LTD

PROJECT

#### **600 MT WAREHOUSE**

MANKIKARA, IBBA, IBBA COUNTY, WESTERN EQUATORIAL, RSS

DRAWING TITLE ROOF TRUSS DETAILS

DESIGN & DRAWING BY.

#### **LADDER ENGINEERING**

CHECKED & APPROVED BY

Scales

## **AS SHOWN**

Layout ID. A01-2

Revision