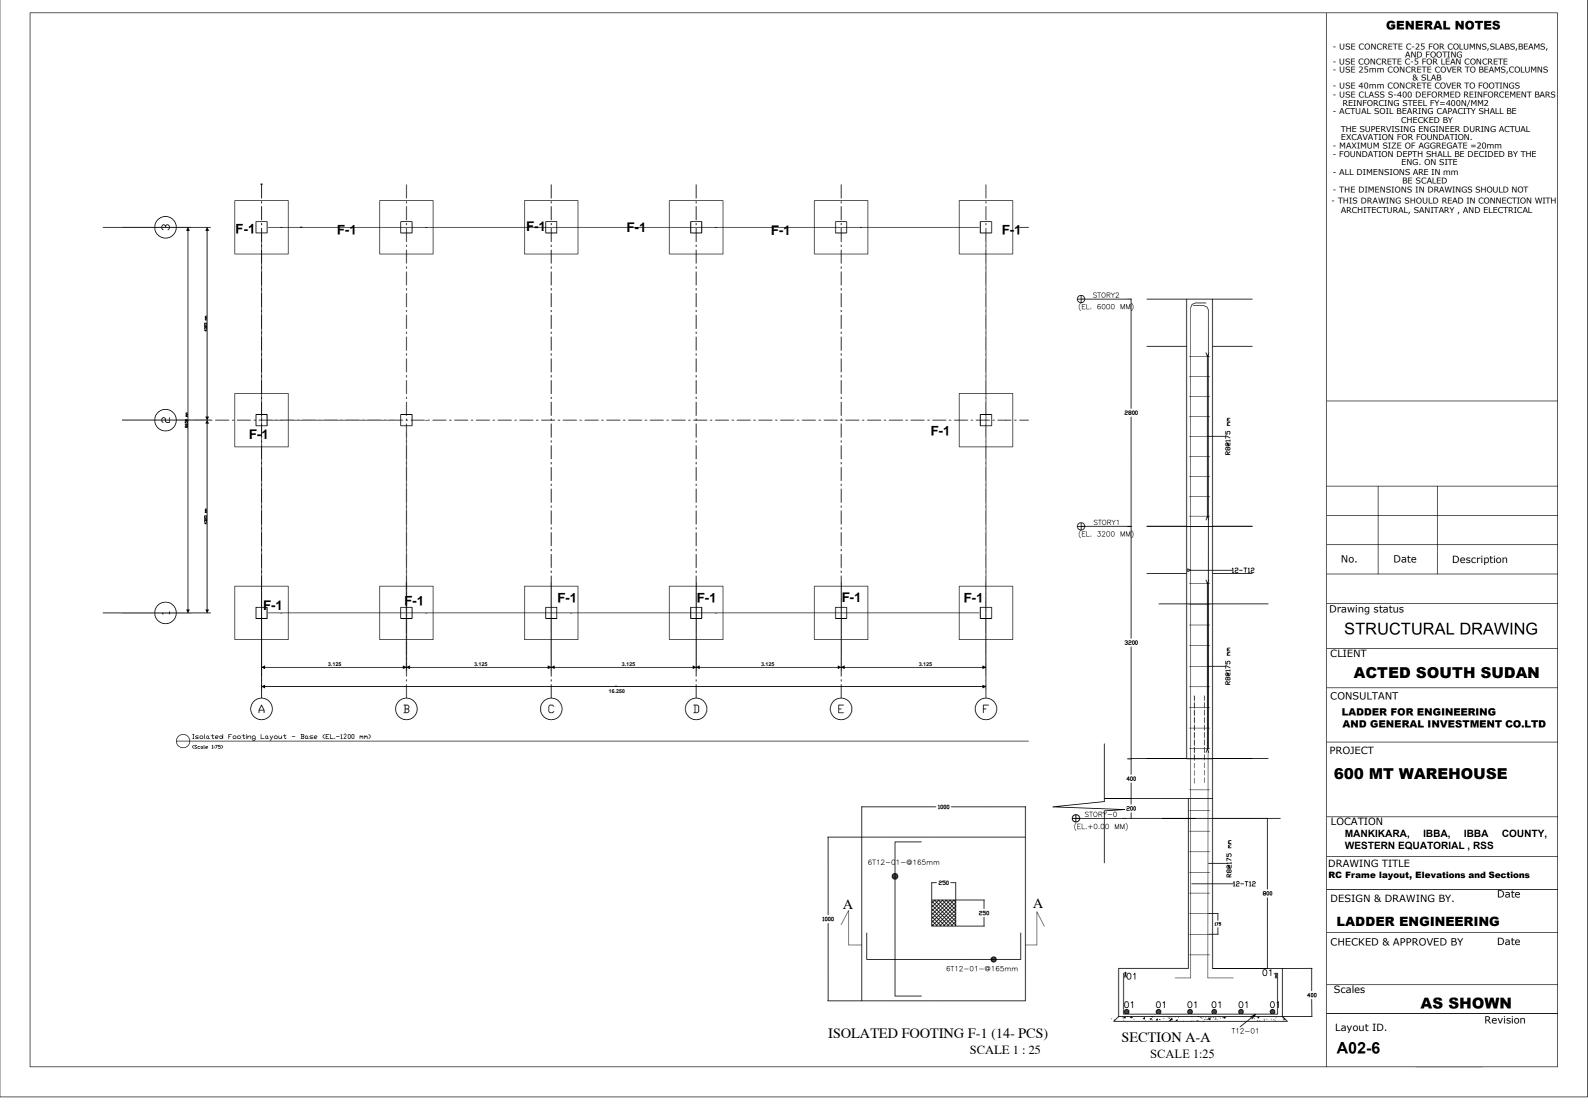

#### **GENERAL NOTES**

- USE CONCRETE C-25 FOR COLUMNS, SLABS, BEAMS, AND FOOTING
   USE CONCRETE C-5 FOR LEAN CONCRETE
   USE 25mm CONCRETE COVER TO BEAMS, COLUMNS
  & SLAB
   USE 40mm CONCRETE COVER TO FOOTINGS
   USE CLASS S-400 DEFORMED REINFORCEMENT BARS
  REINFORCING STEEL FY=400N/MM2
   ACTUAL SOIL BEARING CAPACITY SHALL BE
  CHECKED BY
- CHECKED BY
  THE SUPERVISING ENGINEER DURING ACTUAL
  EXCAVATION FOR FOUNDATION.
   MAXIMUM SIZE OF AGGREGATE = 20mm
   FOUNDATION DEPTH SHALL BE DECIDED BY THE
  ENG. ON SITE
- ALL DIMENSIONS ARE IN mm BE SCALED THE DIMENSIONS IN DRAWINGS SHOULD NOT
- THIS DRAWING SHOULD READ IN CONNECTION WITH ARCHITECTURAL, SANITARY, AND ELECTRICAL

# Description

Drawing status

STRUCTURAL DRAWING

#### **ACTED SOUTH SUDAN**

CONSULTANT

**LADDER FOR ENGINEERING** AND GENERAL INVESTMENT CO.LTD

PROJECT

#### **600 MT WAREHOUSE**

MANKIKARA, IBBA, IBBA COUNTY, WESTERN EQUATORIAL, RSS

DRAWING TITLE

RC Frame layout, Elevations and Sections

DESIGN & DRAWING BY.

# LADDER ENGINEERING

CHECKED & APPROVED BY

Scales

## **AS SHOWN**

Layout ID.

A02-4

Revision