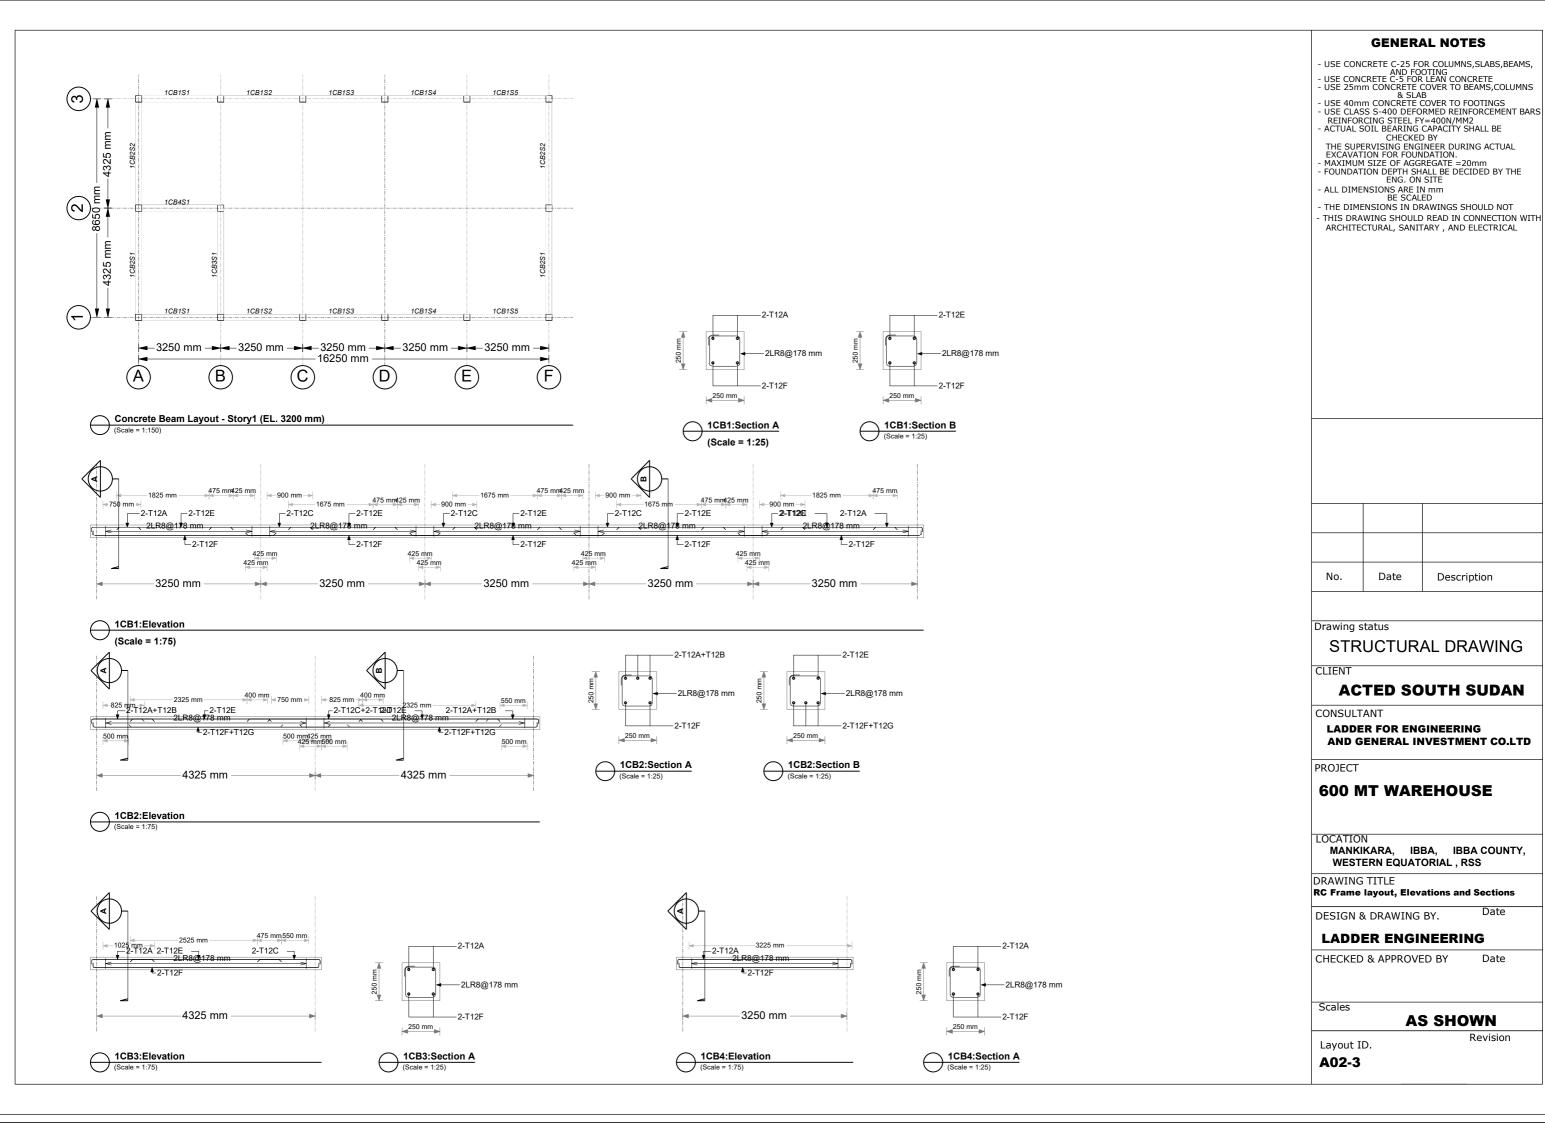

#### **GENERAL NOTES**

- USE CONCRETE C-25 FOR COLUMNS, SLABS, BEAMS, AND FOOTING
   USE CONCRETE C-5 FOR LEAN CONCRETE
   USE 25mm CONCRETE COVER TO BEAMS, COLUMNS
  & SLAB
   USE 40mm CONCRETE COVER TO FOOTINGS
   USE CLASS S-400 DEFORMED REINFORCEMENT BARS
  REINFORCING STEEL FY=400N/MM2
   ACTUAL SOIL BEARING CAPACITY SHALL BE
  CHECKED BY
- CHECKED BY
  THE SUPERVISING ENGINEER DURING ACTUAL
  EXCAVATION FOR FOUNDATION.
   MAXIMUM SIZE OF AGGREGATE = 20mm
   FOUNDATION DEPTH SHALL BE DECIDED BY THE
  ENG. ON SITE
- ALL DIMENSIONS ARE IN mm BE SCALED THE DIMENSIONS IN DRAWINGS SHOULD NOT
- THIS DRAWING SHOULD READ IN CONNECTION WITH ARCHITECTURAL, SANITARY, AND ELECTRICAL

# Description

Drawing status

STRUCTURAL DRAWING

#### **ACTED SOUTH SUDAN**

CONSULTANT

**LADDER FOR ENGINEERING** AND GENERAL INVESTMENT CO.LTD

PROJECT

#### **600 MT WAREHOUSE**

MANKIKARA, IBBA, IBBA COUNTY, WESTERN EQUATORIAL, RSS

DRAWING TITLE

RC Frame layout, Elevations and Sections

DESIGN & DRAWING BY.

# LADDER ENGINEERING

CHECKED & APPROVED BY

Scales

## **AS SHOWN**

Layout ID.

A02-4

Revision