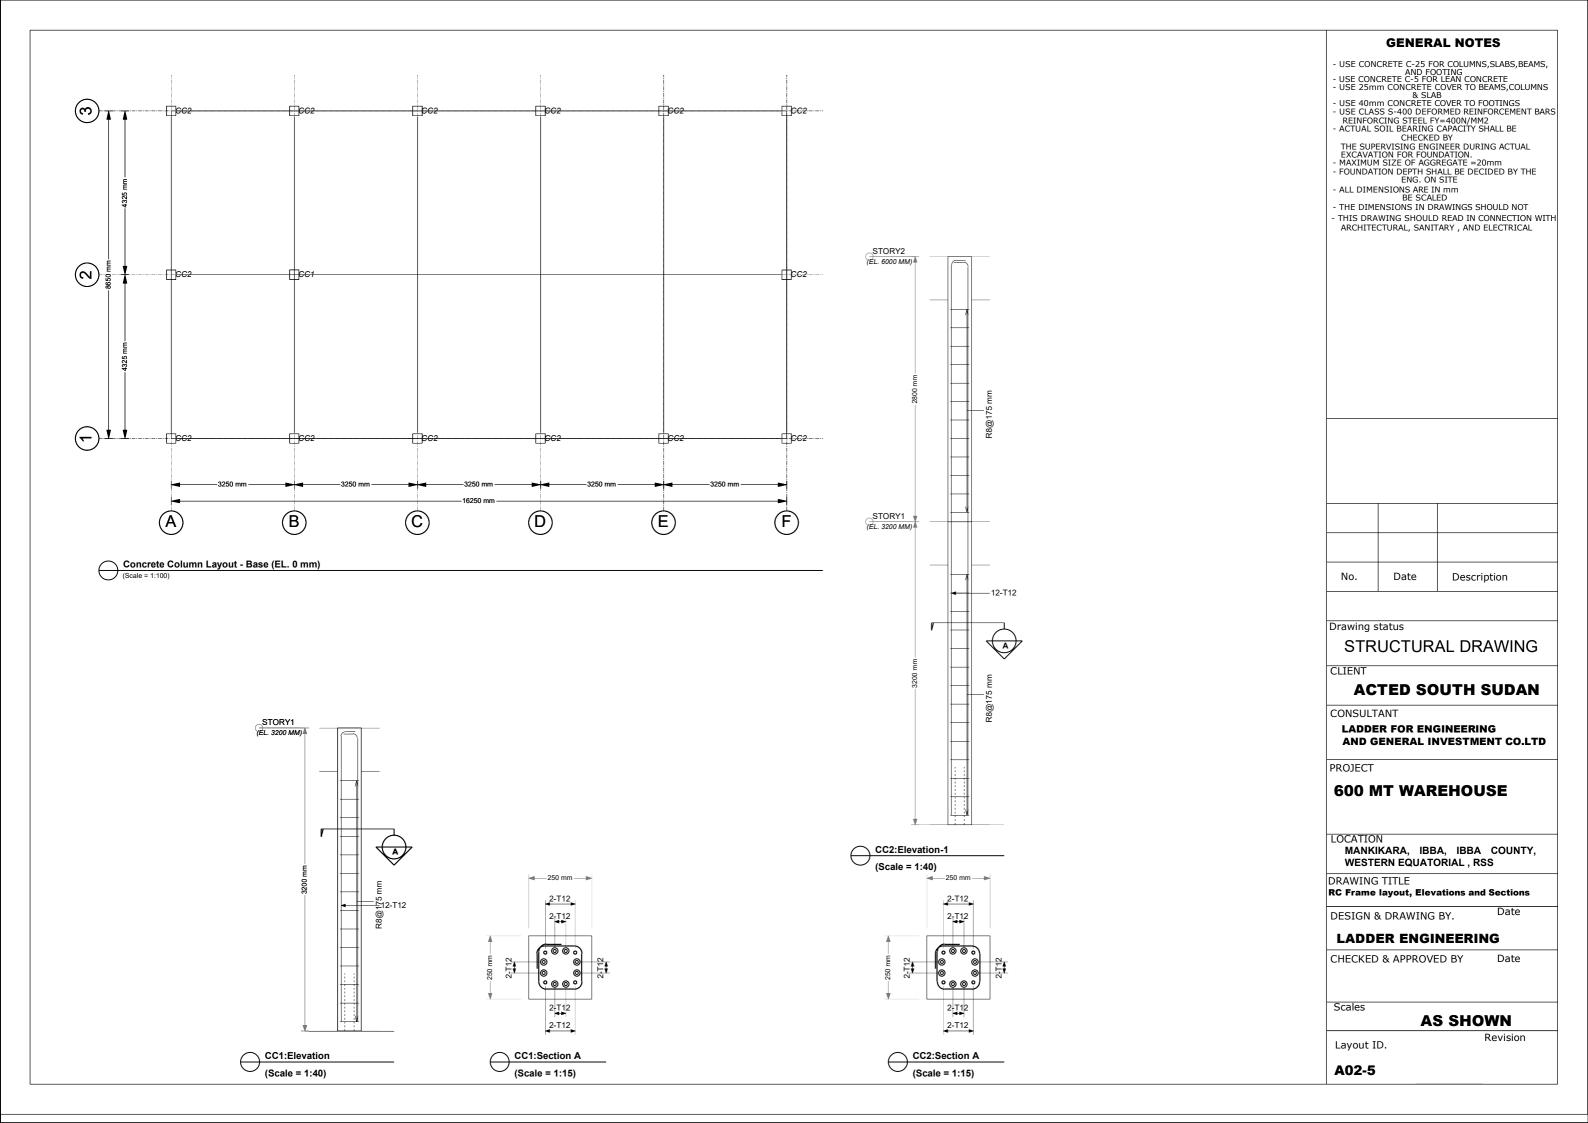

#### **GENERAL NOTES**

- USE CONCRETE C-25 FOR COLUMNS, SLABS, BEAMS, AND FOOTING
   USE CONCRETE C-5 FOR LEAN CONCRETE
   USE 25mm CONCRETE COVER TO BEAMS, COLUMNS
  & SLAB
   USE 40mm CONCRETE COVER TO FOOTINGS
   USE CLASS S-400 DEFORMED REINFORCEMENT BARS
  REINFORCING STEEL FY=400N/MM2
   ACTUAL SOIL BEARING CAPACITY SHALL BE
  CHECKED BY
- CHECKED BY
  THE SUPERVISING ENGINEER DURING ACTUAL
  EXCAVATION FOR FOUNDATION.
   MAXIMUM SIZE OF AGGREGATE = 20mm
   FOUNDATION DEPTH SHALL BE DECIDED BY THE
  ENG. ON SITE
- ALL DIMENSIONS ARE IN mm BE SCALED THE DIMENSIONS IN DRAWINGS SHOULD NOT
- THIS DRAWING SHOULD READ IN CONNECTION WITH ARCHITECTURAL, SANITARY, AND ELECTRICAL

# Description

Drawing status

STRUCTURAL DRAWING

#### **ACTED SOUTH SUDAN**

CONSULTANT

**LADDER FOR ENGINEERING** AND GENERAL INVESTMENT CO.LTD

PROJECT

#### **600 MT WAREHOUSE**

MANKIKARA, IBBA, IBBA COUNTY, WESTERN EQUATORIAL, RSS

DRAWING TITLE

RC Frame layout, Elevations and Sections

DESIGN & DRAWING BY.

# LADDER ENGINEERING

CHECKED & APPROVED BY

Scales

## **AS SHOWN**

Layout ID.

A02-4

Revision