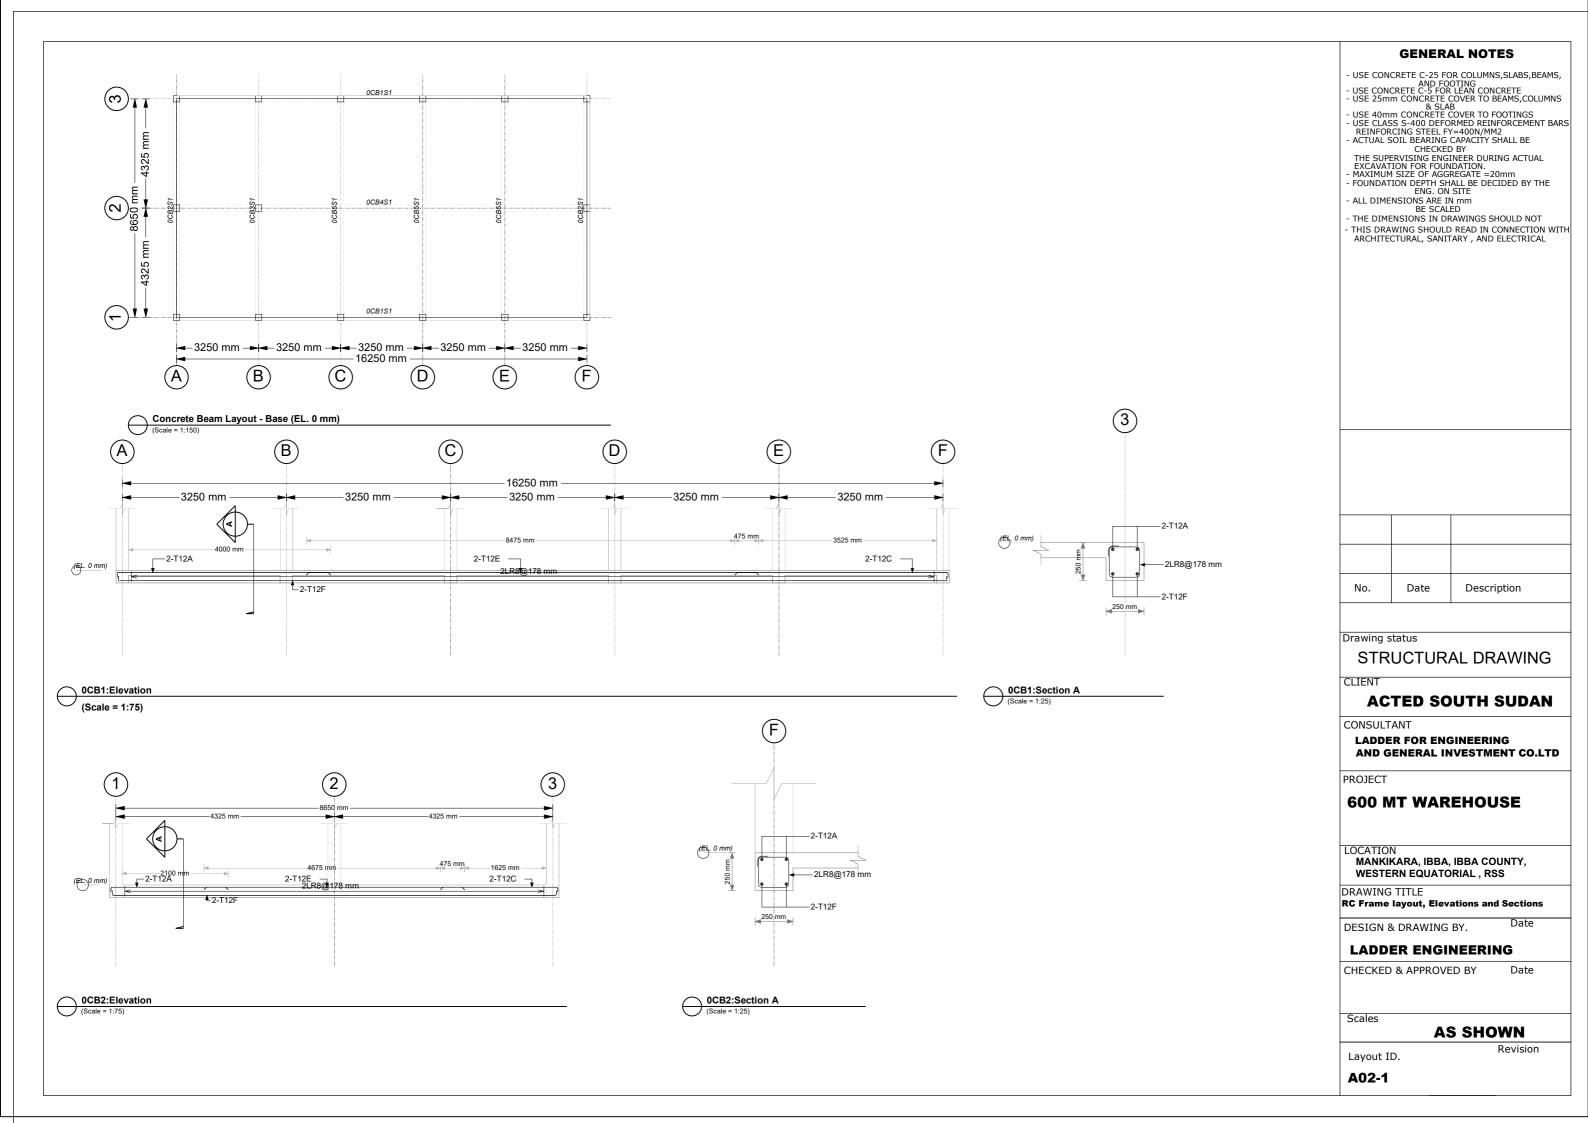

#### **GENERAL NOTES**

- USE CONCRETE C-25 FOR COLUMNS, SLABS, BEAMS, AND FOOTING
   USE CONCRETE C-5 FOR LEAN CONCRETE
   USE 25mm CONCRETE COVER TO BEAMS, COLUMNS
  & SLAB
   USE 40mm CONCRETE COVER TO FOOTINGS
   USE CLASS S-400 DEFORMED REINFORCEMENT BARS
  REINFORCING STEEL FY=400N/MM2
   ACTUAL SOIL BEARING CAPACITY SHALL BE
  CHECKED BY
- CHECKED BY
  THE SUPERVISING ENGINEER DURING ACTUAL
  EXCAVATION FOR FOUNDATION.
   MAXIMUM SIZE OF AGGREGATE = 20mm
   FOUNDATION DEPTH SHALL BE DECIDED BY THE
  ENG. ON SITE
- ALL DIMENSIONS ARE IN mm BE SCALED THE DIMENSIONS IN DRAWINGS SHOULD NOT
- THIS DRAWING SHOULD READ IN CONNECTION WITH ARCHITECTURAL, SANITARY, AND ELECTRICAL

# Description

Drawing status

STRUCTURAL DRAWING

#### **ACTED SOUTH SUDAN**

CONSULTANT

**LADDER FOR ENGINEERING** AND GENERAL INVESTMENT CO.LTD

PROJECT

#### **600 MT WAREHOUSE**

MANKIKARA, IBBA, IBBA COUNTY, WESTERN EQUATORIAL, RSS

DRAWING TITLE

RC Frame layout, Elevations and Sections

DESIGN & DRAWING BY.

# LADDER ENGINEERING

CHECKED & APPROVED BY

Scales

## **AS SHOWN**

Layout ID.

A02-4

Revision