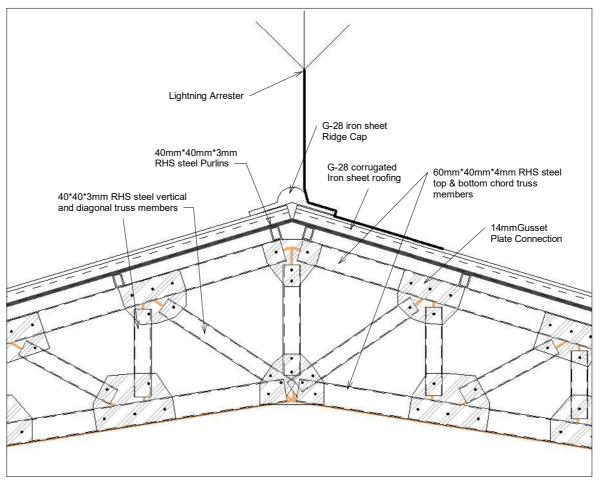

# **GUTTER DETAILS**

Gutter total developme length= 602 mm

G-28 profiled pre-painted ITS

glavanized iron sheet roofing

40\*40\*3mm RHS Steel Purlin

15cm\*15cm\*2.5 cm galvanized sheet

SCALE 1:25

**RIDGE DETAIL** 