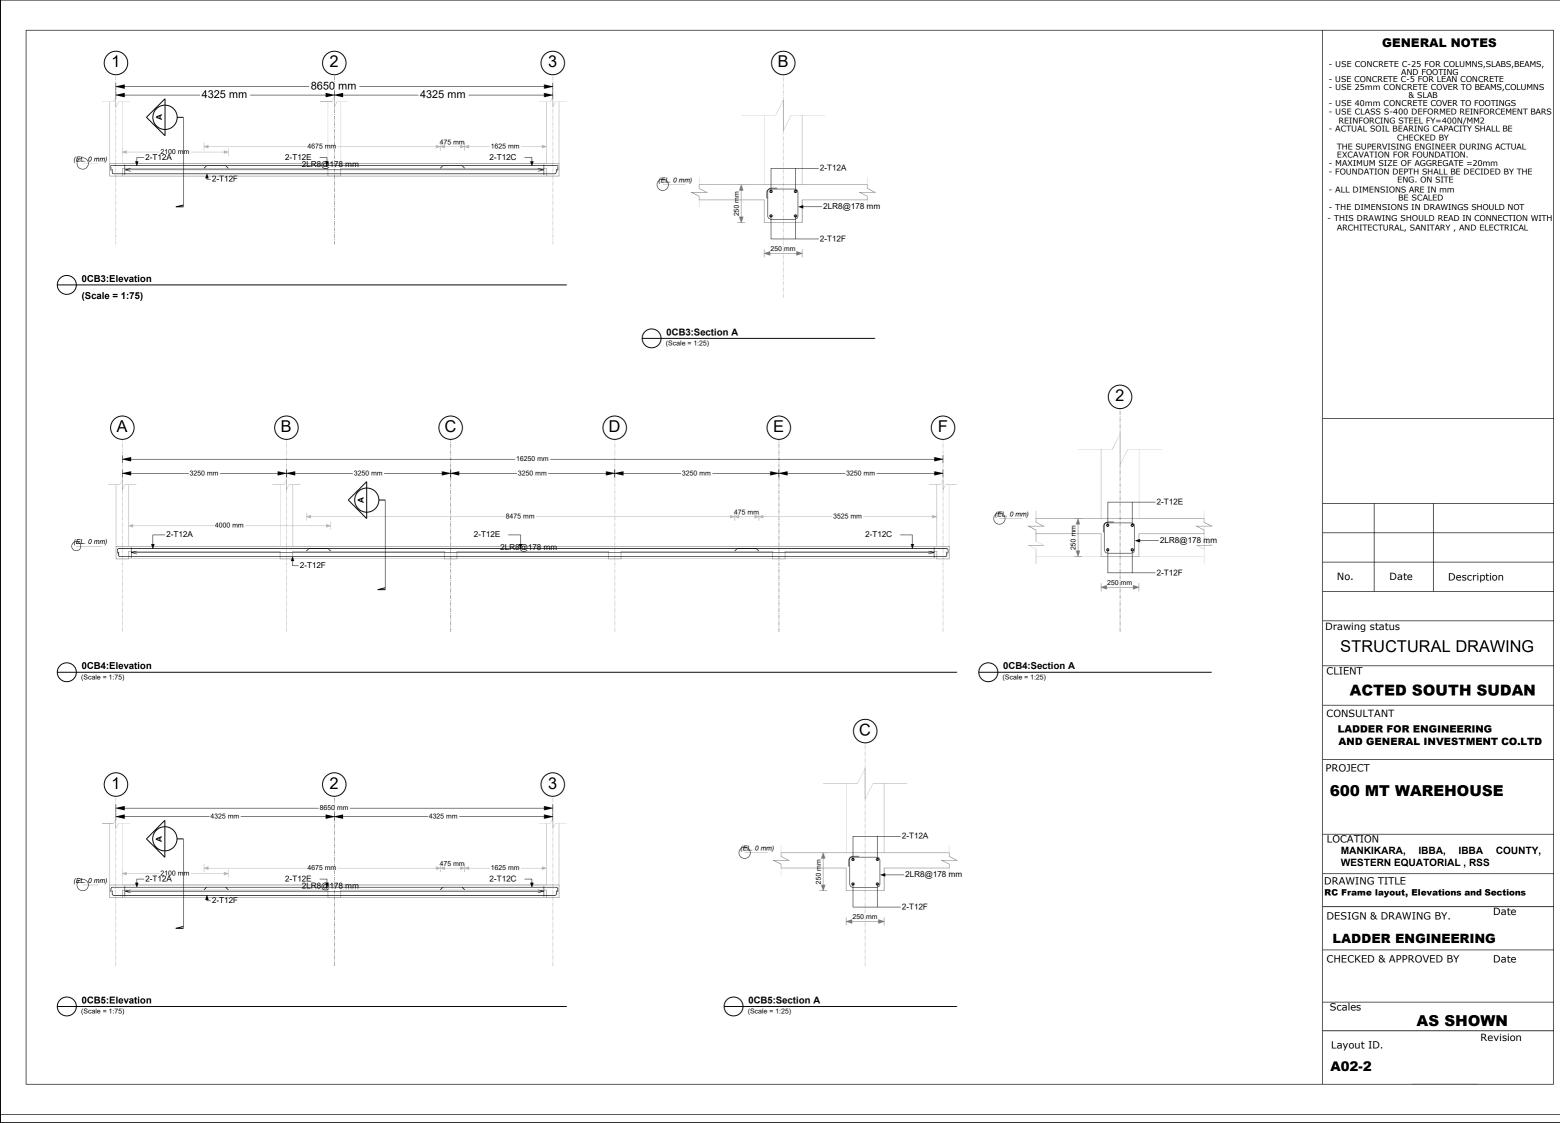

#### **GENERAL NOTES**

- USE CONCRETE C-25 FOR COLUMNS, SLABS, BEAMS,
  AND FOOTING
   USE CONCRETE C-5 FOR LEAN CONCRETE
   USE 25mm CONCRETE COVER TO BEAMS, COLUMNS
  & SLAB
   USE 40mm CONCRETE COVER TO FOOTINGS
   USE CLASS S-400 DEFORMED REINFORCEMENT BARS
  REINFORCING STEEL FY=400N/MM2
   ACTUAL SOIL BEARING CAPACITY SHALL BE
  CHECKED BY
  THE SUPERVISING ENGINEER DURING ACTUAL
  EXCAVATION FOR FOUNDATION.
   MAXIMUM SIZE OF AGGREGATE =20mm
   FOUNDATION DEPTH SHALL BE DECIDED BY THE
  ENG. ON SITE
   ALL DIMENSIONS ARE IN mm
  BE SCALED
   THE DIMENSIONS IN DRAWINGS SHOULD NOT
   THIS DRAWING SHOULD READ IN CONNECTION WITH

- THIS DRAWING SHOULD READ IN CONNECTION WITH ARCHITECTURAL, SANITARY , AND ELECTRICAL

Description

Drawing status

STRUCTURAL DRAWING

### **ACTED SOUTH SUDAN**

CONSULTANT

LADDER FOR ENGINEERING AND GENERAL INVESTMENT CO.LTD

PROJECT

#### **600 MT WAREHOUSE**

MANKIKARA, IBBA, IBBA COUNTY, WESTERN EQUATORIAL, RSS

DRAWING TITLE ROOF TRUSS DETAILS

DESIGN & DRAWING BY.

#### **LADDER ENGINEERING**

CHECKED & APPROVED BY

Scales

## **AS SHOWN**

Layout ID. A01-2

Revision