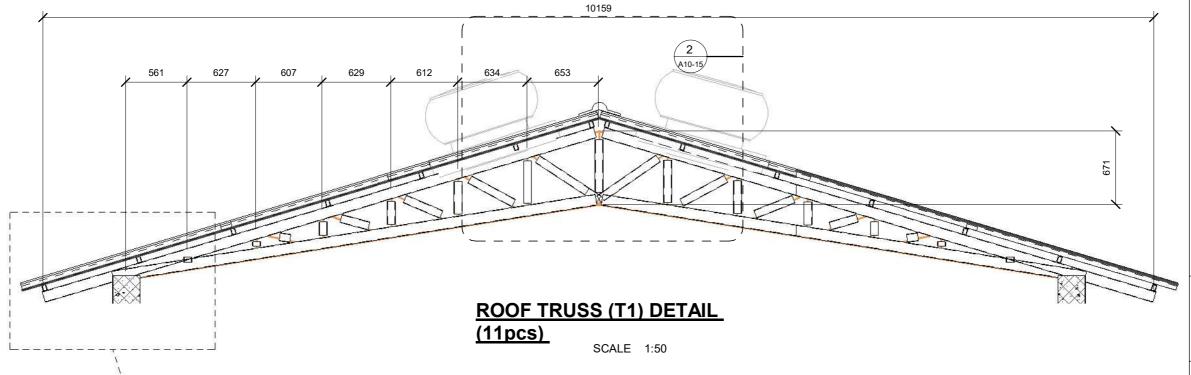

#### **600 MT WAREHOUSE**

MANKIKARA, IBBA, IBBA COUNTY, WESTERN EQUATORIAL, RSS

DRAWING TITLE ROOF TRUSS DETAILS

DESIGN & DRAWING BY.