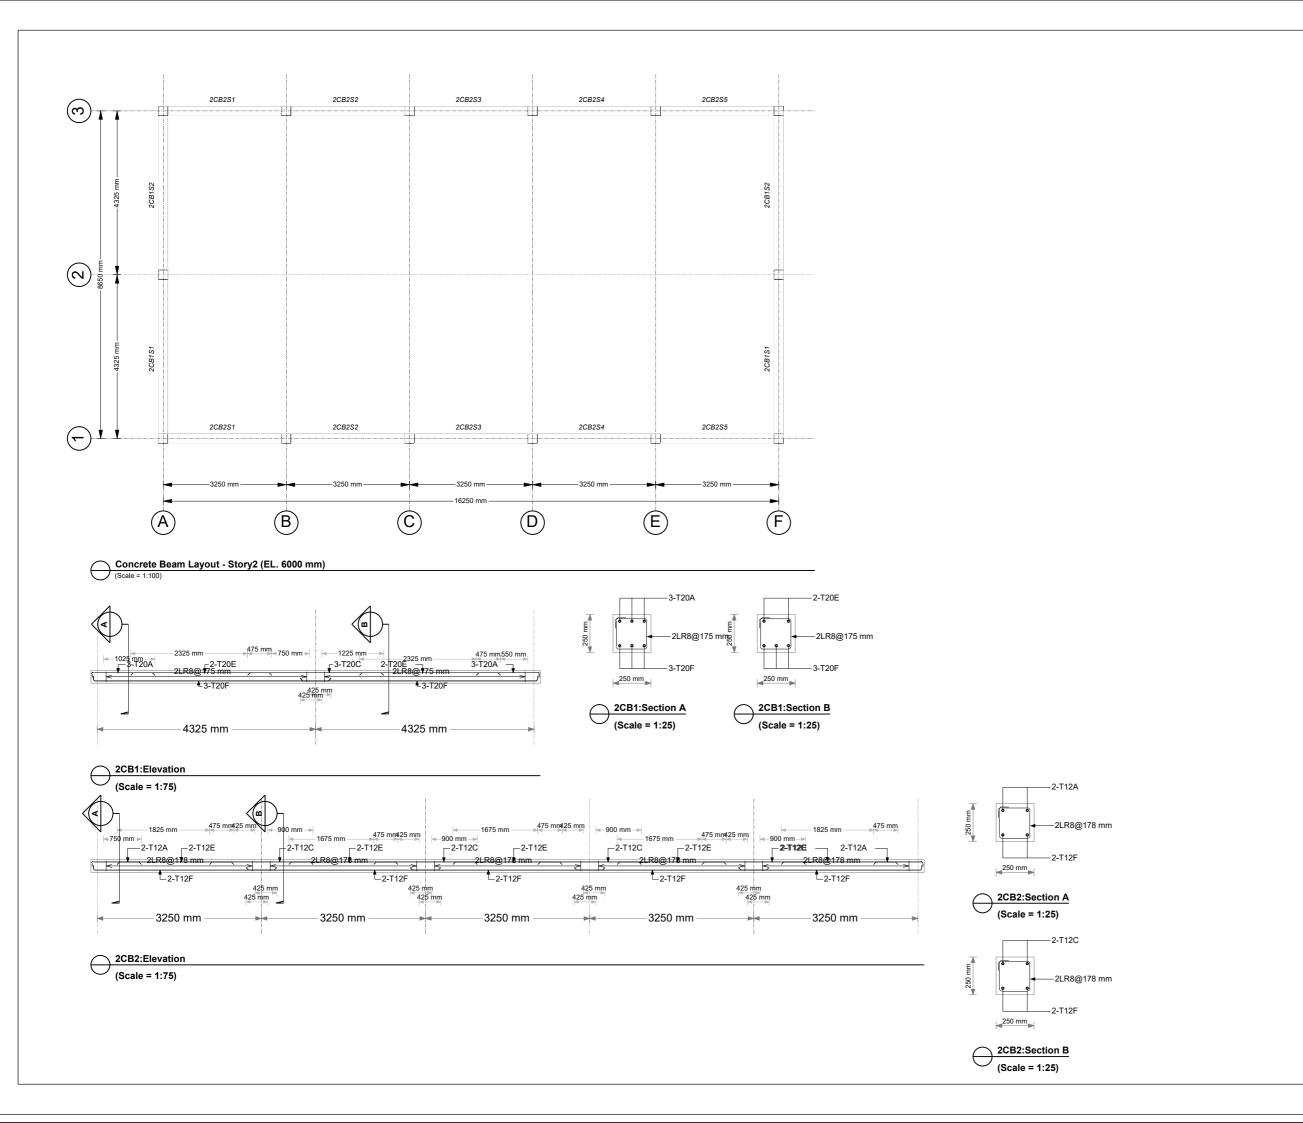

#### **GENERAL NOTES**

- USE CONCRETE C-25 FOR COLUMNS, SLABS, BEAMS, AND FOOTING
   USE CONCRETE C-5 FOR LEAN CONCRETE
   USE 25mm CONCRETE COVER TO BEAMS, COLUMNS
  & SLAB
   USE 40mm CONCRETE COVER TO FOOTINGS
   USE CLASS S-400 DEFORMED REINFORCEMENT BARS
  REINFORCING STEEL FY=400N/MM2
   ACTUAL SOIL BEARING CAPACITY SHALL BE
  CHECKED BY
- CHECKED BY
  THE SUPERVISING ENGINEER DURING ACTUAL
  EXCAVATION FOR FOUNDATION.
   MAXIMUM SIZE OF AGGREGATE = 20mm
   FOUNDATION DEPTH SHALL BE DECIDED BY THE
  ENG. ON SITE
- ALL DIMENSIONS ARE IN mm BE SCALED THE DIMENSIONS IN DRAWINGS SHOULD NOT
- THIS DRAWING SHOULD READ IN CONNECTION WITH ARCHITECTURAL, SANITARY, AND ELECTRICAL

# Description

Drawing status

STRUCTURAL DRAWING

#### **ACTED SOUTH SUDAN**

CONSULTANT

**LADDER FOR ENGINEERING** AND GENERAL INVESTMENT CO.LTD

PROJECT

#### **600 MT WAREHOUSE**

MANKIKARA, IBBA, IBBA COUNTY, WESTERN EQUATORIAL, RSS

DRAWING TITLE

RC Frame layout, Elevations and Sections

DESIGN & DRAWING BY.

# LADDER ENGINEERING

CHECKED & APPROVED BY

Scales

## **AS SHOWN**

Layout ID.

A02-4

Revision