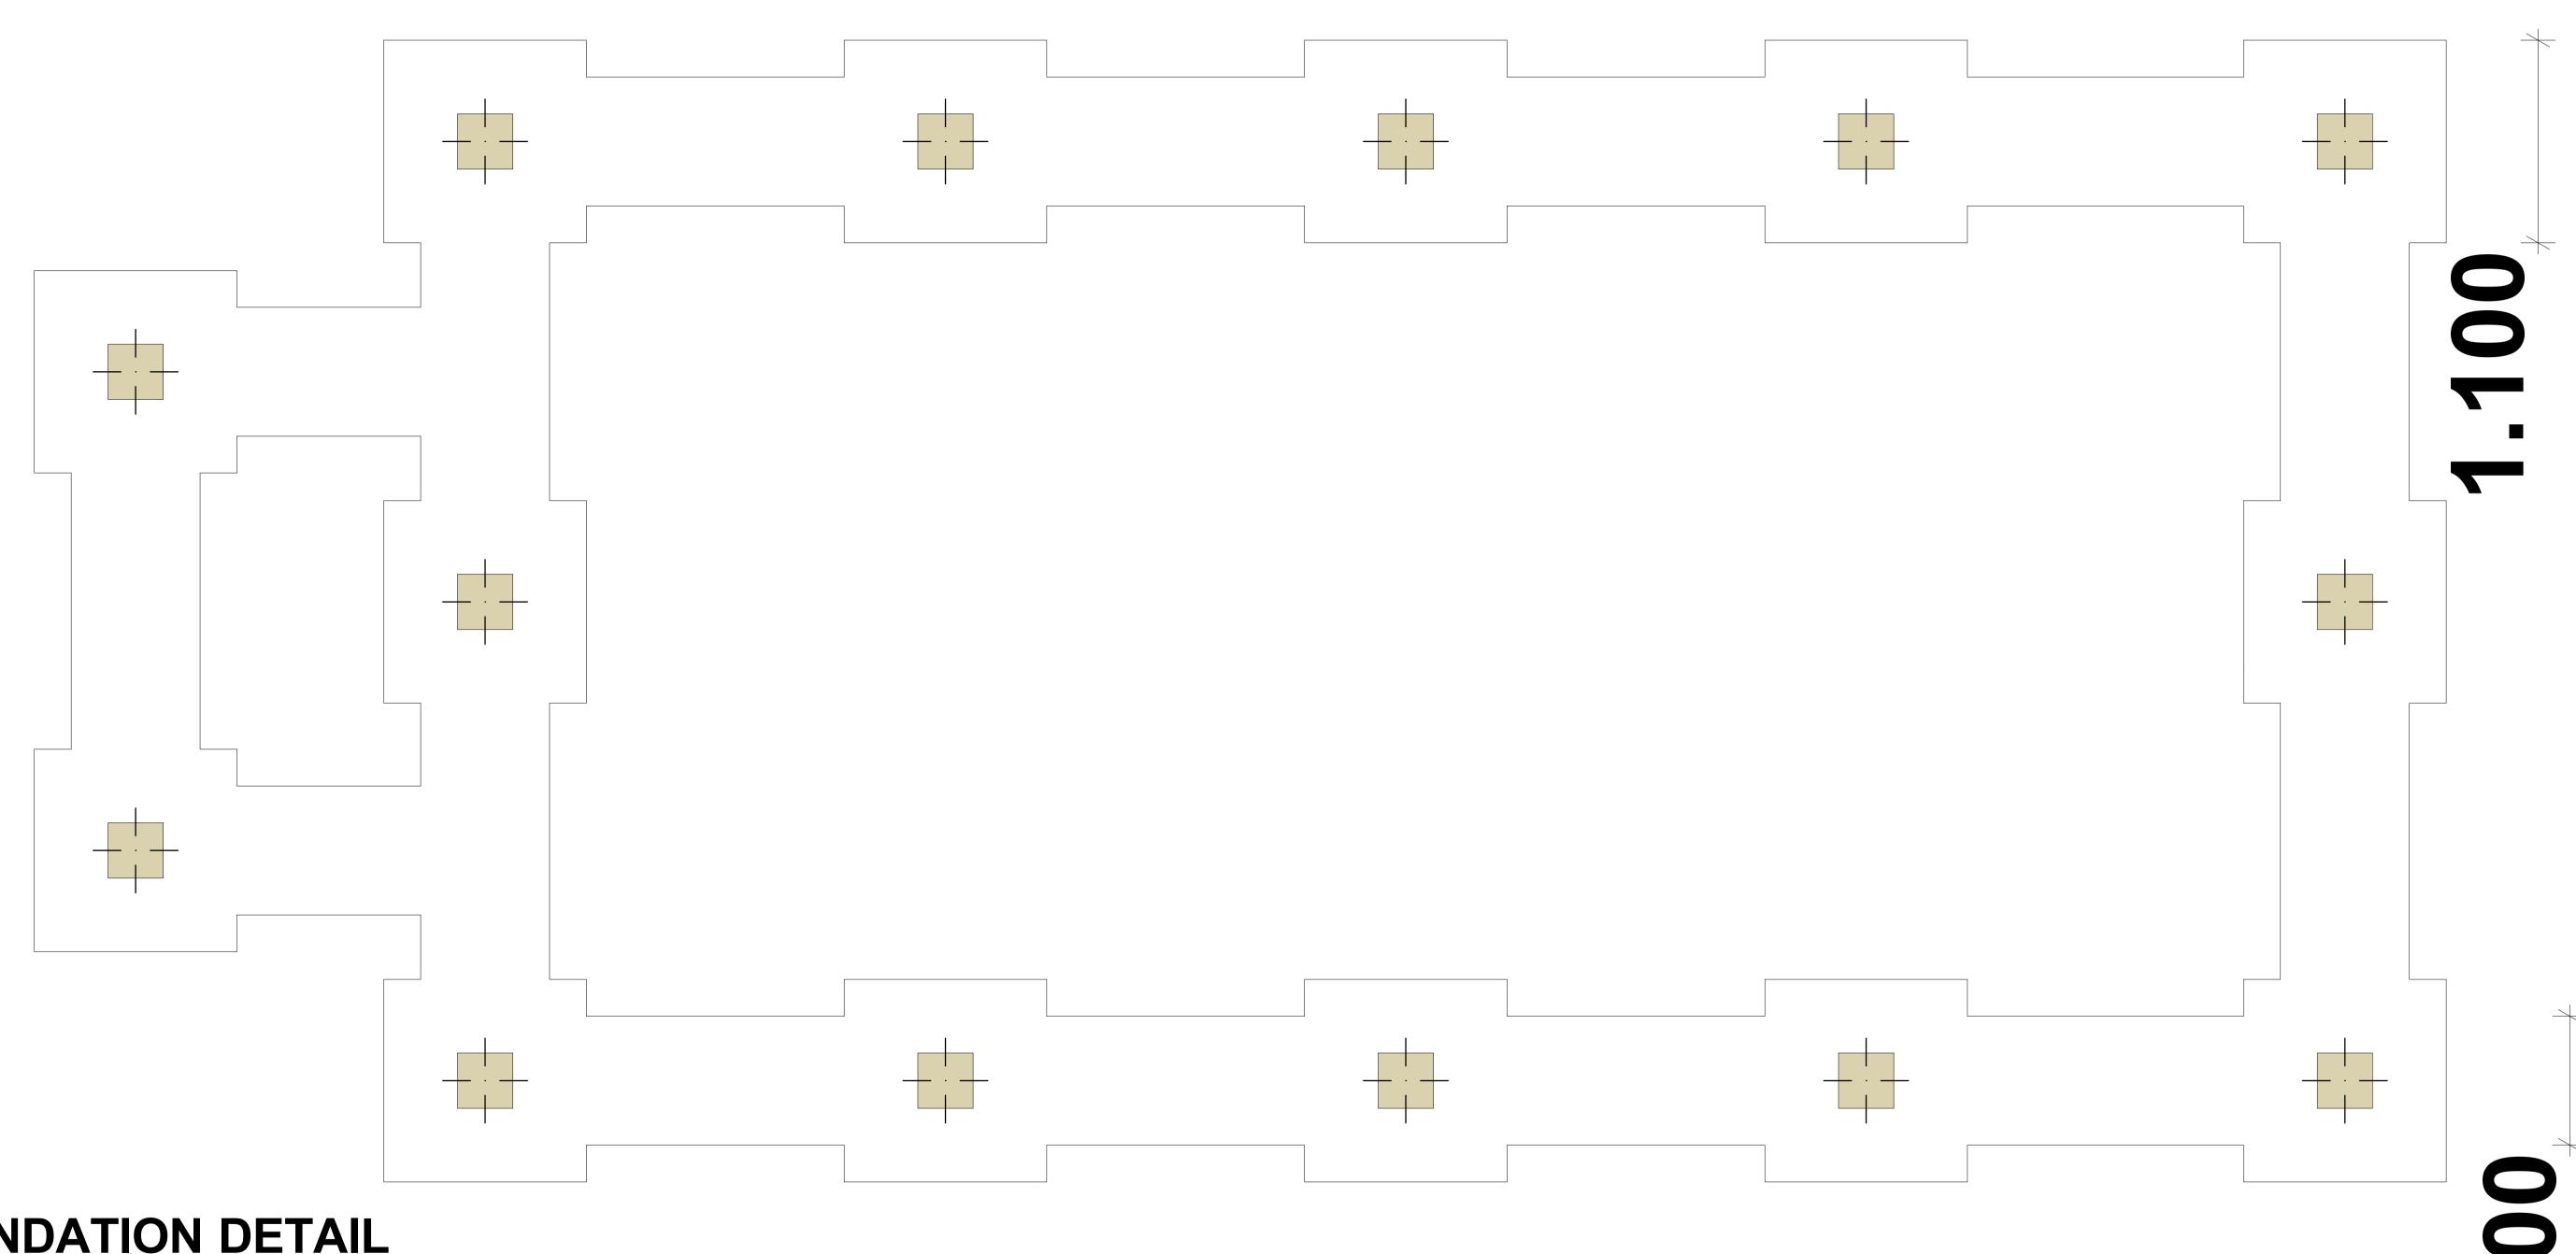

## IMPLEMENTED BY ACROSS SOUTH SUDAN

Drawn by; Isaac Kibo Alfred Checked by Levi Mogga Yonna

**Drawing Scale** 1:1000mm

1.100

## FOUNDATION DETAIL

200mm screeding steel float smoothened with mirrow grouting joints with white cement.

-100mm plain insitu oversite concrete 1:3:6 ,20mm agg class on DPM Layer 1000 gauge polythene sheet on 50mm sand blinding and BRC.

-230mm plith wall on 550x150mm footing concrete 1:3:6, 20mm agg N B DPC 150mm above ground level.

The depth shall be determined at the site depending on the soil texture conditions.