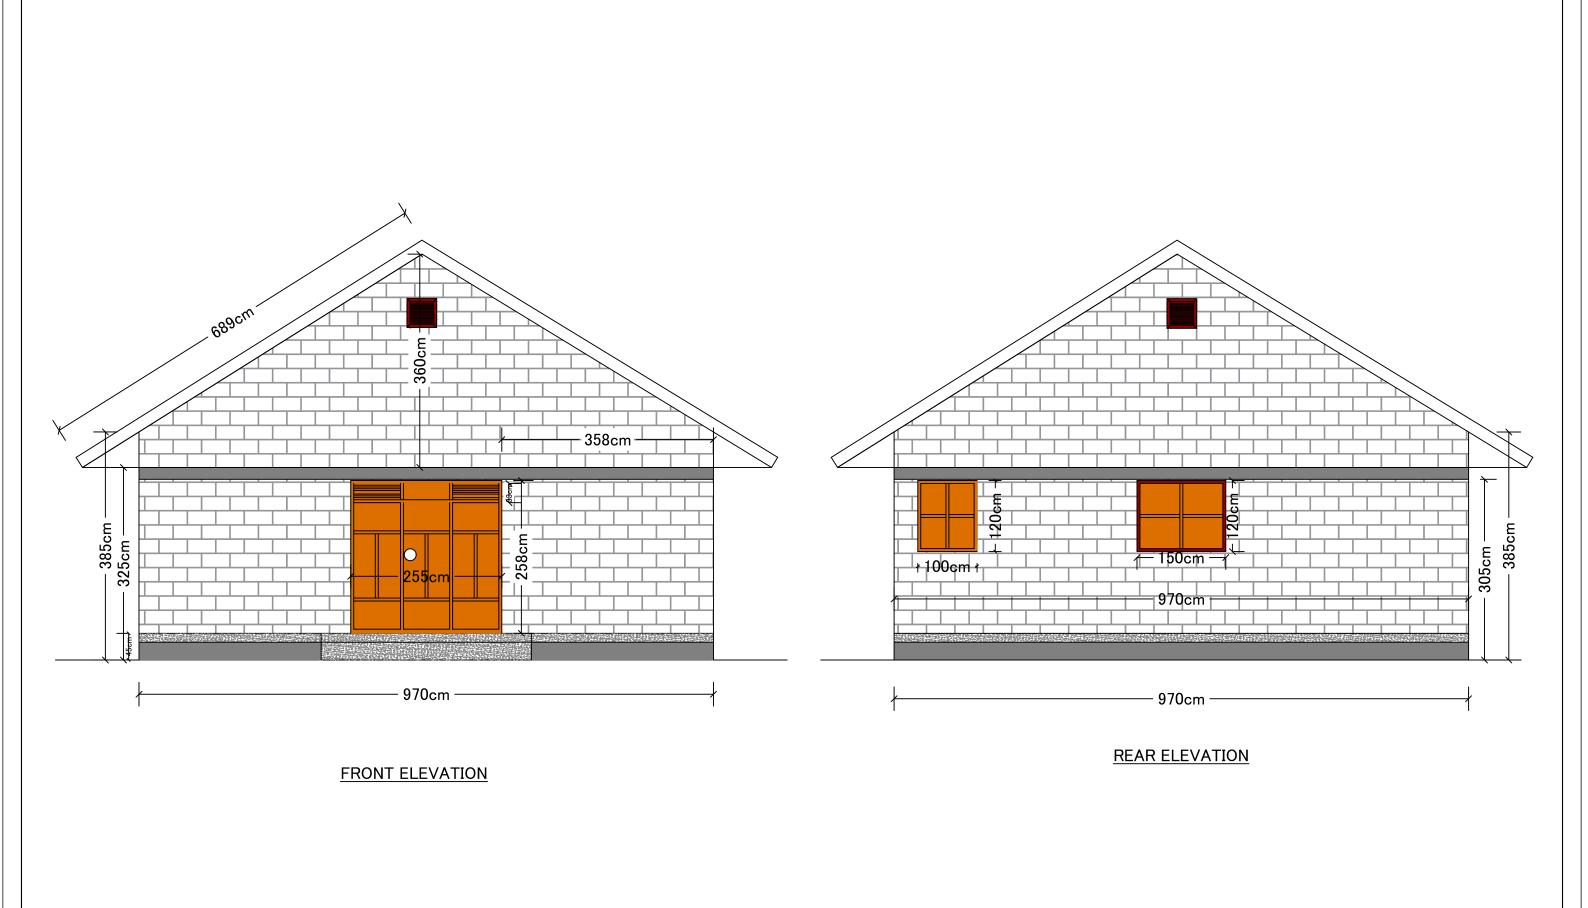

- D1, 255cm x258cm tipple shutter metallic door with louver
- Metallic door with 100mmx50mm metal fram
- 50mmx25mm Architrave
- 3 level locks
- D2, 95cmmx258 single door with 270mm louver, metallic door with 100mmx50mm metallic frame, and painted with approve primer finish color.

## Windows.

- W1, 150cmx120cm double shutter with metallic frame,
- 100mm Galvanized metallic hinges to connect shutter to frame and provision for locking open and close.
- 100mm metallic plate vent above.
- Painted with approve primer+ finish color.
- \_

|         | WINDOWS AND DOOR SCHEDULES |          |                                                      |  |  |  |  |  |
|---------|----------------------------|----------|------------------------------------------------------|--|--|--|--|--|
| DOORS   | DOORS                      |          |                                                      |  |  |  |  |  |
| #       | WIDTH CM                   | HIGHT CM | DESCRIPTION                                          |  |  |  |  |  |
| D1 =1   | 255 CM                     | 258CM    | Tripple Shutter Metallic Door                        |  |  |  |  |  |
| D2 =1   | 95CM                       | 258CM    | Single Shutter Metallic Door                         |  |  |  |  |  |
|         |                            |          |                                                      |  |  |  |  |  |
| WINDOWS | WIDTH CM                   | HIGHT CM | DESCRIPTION                                          |  |  |  |  |  |
| W1 =5   | 150CM                      | 120CM    | Single Metallic Window with<br>Mosquito mesh shutter |  |  |  |  |  |
| W2 =1   | 100CM                      | 120CM    | Single Metallic Window with<br>Mosquito mesh shutter |  |  |  |  |  |