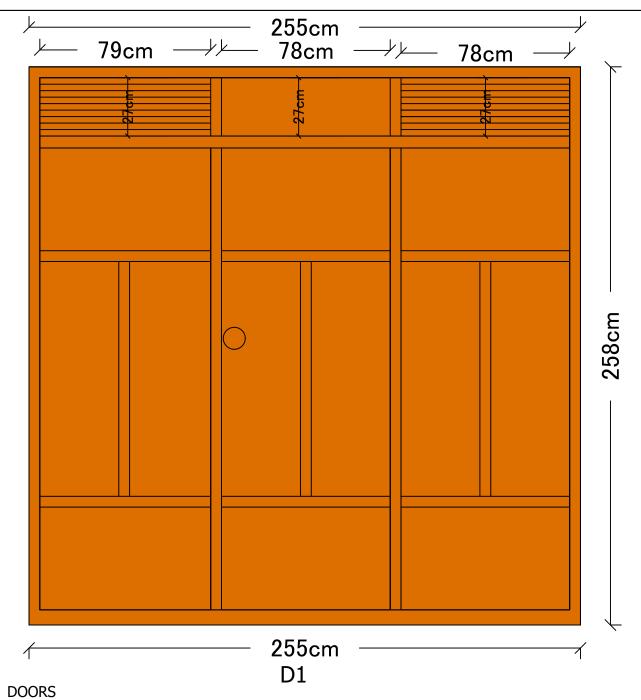

- D1, 255cm x258cm tipple shutter metallic door with louver
- Metallic door with 100mmx50mm metal fram
- 50mmx25mm Architrave
- 3 level locks
- D2, 95cmmx258 single door with 270mm louver, metallic door with 100mmx50mm metallic frame, and painted with approve primer finish color.

|         | WINDOWS AND DOOR SCHEDULES |          |                                                      |  |  |  |  |  |
|---------|----------------------------|----------|------------------------------------------------------|--|--|--|--|--|
| DOORS   | DOORS                      |          |                                                      |  |  |  |  |  |
| #       | WIDTH CM                   | HIGHT CM | DESCRIPTION                                          |  |  |  |  |  |
| D1 =1   | 255 CM                     | 258CM    | Tripple Shutter Metallic Door                        |  |  |  |  |  |
| D2 =1   | 95CM                       | 258CM    | Single Shutter Metallic Door                         |  |  |  |  |  |
|         |                            |          |                                                      |  |  |  |  |  |
| WINDOWS | WIDTH CM                   | HIGHT CM | DESCRIPTION                                          |  |  |  |  |  |
| W1 =5   | 150CM                      | 120CM    | Single Metallic Window with<br>Mosquito mesh shutter |  |  |  |  |  |
| W2 =1   | 100CM                      | 120CM    | Single Metallic Window with<br>Mosquito mesh shutter |  |  |  |  |  |