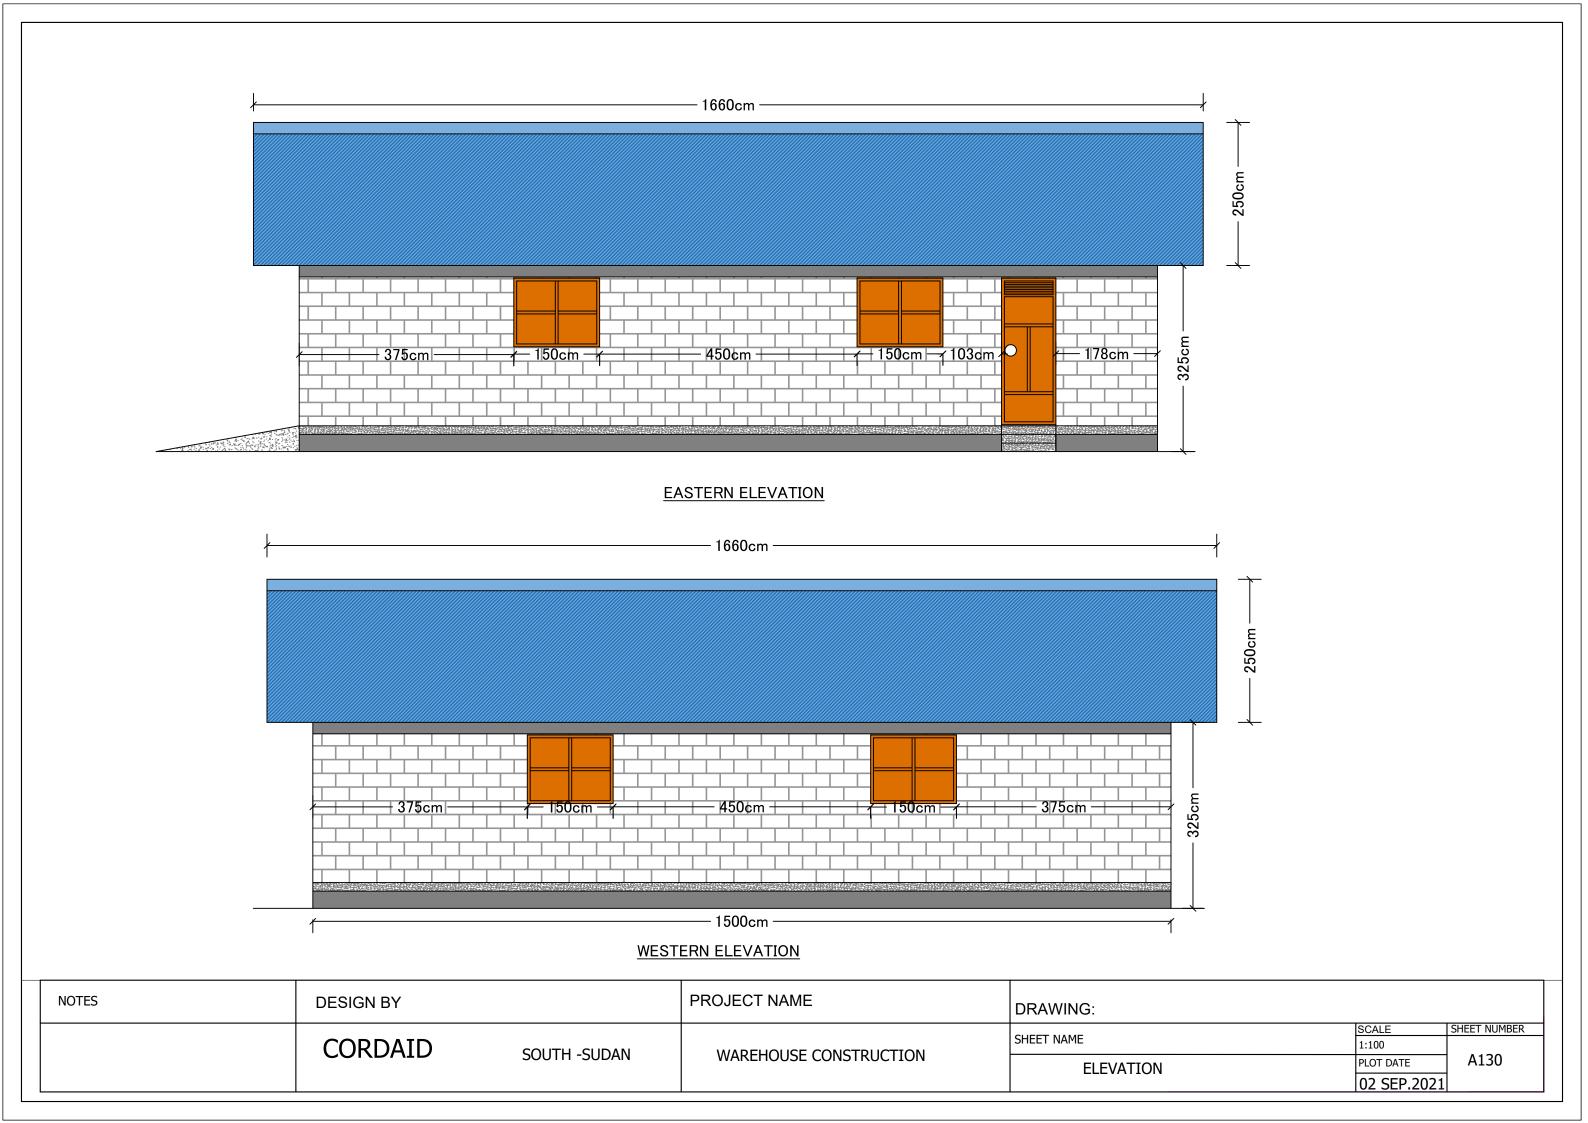

| NOTES | DESIGN BY |              | PROJECT NAME           | DRAWING:   |                          |              |
|-------|-----------|--------------|------------------------|------------|--------------------------|--------------|
|       | CORDAID   | COUTH CUDAN  | WAREHOUSE CONSTRUCTION | SHEET NAME | 1:100                    | SHEET NUMBER |
|       | CONDINID  | SOUTH -SUDAN | WARLINGSE CONSTRUCTION | ELEVATION  | PLOT DATE<br>02 SEP,2021 | A120         |