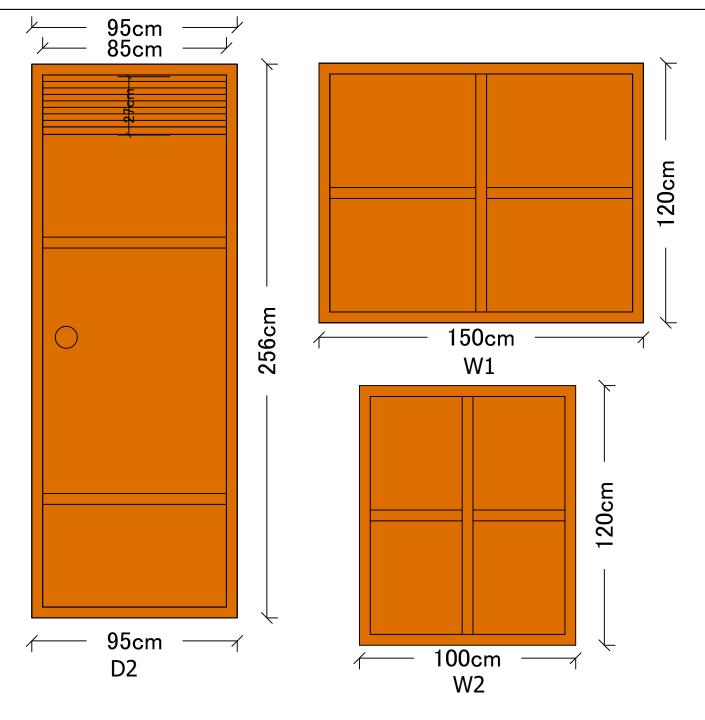

- D1, 255cm x258cm tipple shutter metallic door with louver
- Metallic door with 100mmx50mm metal fram
- 50mmx25mm Architrave
- 3 level locks
- D2, 95cmmx258 single door with 270mm louver, metallic door with 100mmx50mm metallic frame, and painted with approve primer finish color.

## Windows.

- W1, 150cmx120cm double shutter with metallic frame,
- 100mm Galvanized metallic hinges to connect shutter to frame and provision for locking open and close.
- 100mm metallic plate vent above.
- Painted with approve primer+ finish color.
- \_

|         | WINDOWS AND DOOR SCHEDULES |          |                                                      |  |  |  |  |  |
|---------|----------------------------|----------|------------------------------------------------------|--|--|--|--|--|
| DOORS   | DOORS                      |          |                                                      |  |  |  |  |  |
| #       | WIDTH CM                   | HIGHT CM | DESCRIPTION                                          |  |  |  |  |  |
| D1 =1   | 255 CM                     | 258CM    | Tripple Shutter Metallic Door                        |  |  |  |  |  |
| D2 =1   | 95CM                       | 258CM    | Single Shutter Metallic Door                         |  |  |  |  |  |
|         |                            |          |                                                      |  |  |  |  |  |
| WINDOWS | WIDTH CM                   | HIGHT CM | DESCRIPTION                                          |  |  |  |  |  |
| W1 =5   | 150CM                      | 120CM    | Single Metallic Window with<br>Mosquito mesh shutter |  |  |  |  |  |
| W2 =1   | 100CM                      | 120CM    | Single Metallic Window with<br>Mosquito mesh shutter |  |  |  |  |  |