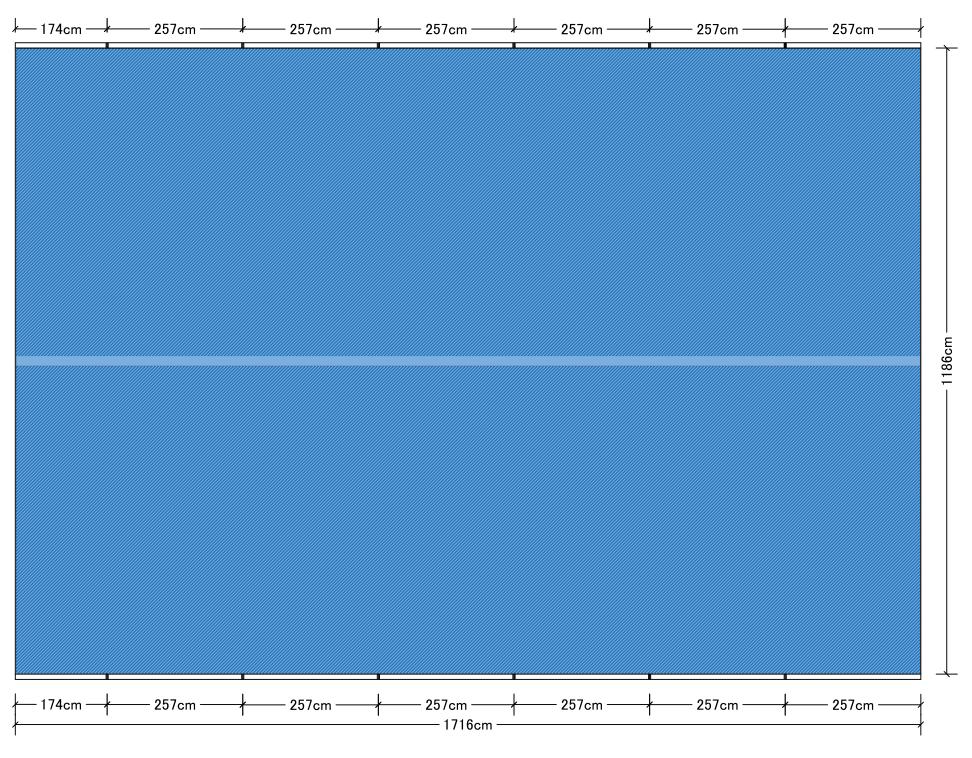

ROOF PLAN

| NOTES | DESIGN BY |               | PROJECT NAME           | DRAWING:   |                          |              |
|-------|-----------|---------------|------------------------|------------|--------------------------|--------------|
|       | CORDAID   | COLITH CLIDAN | WAREHOUSE CONSTRUCTION | SHEET NAME | 1:100                    | SHEET NUMBER |
|       |           | SOUTH -SUDAN  |                        | ROOF PLAN  | PLOT DATE<br>02 SEP,2021 | A160         |