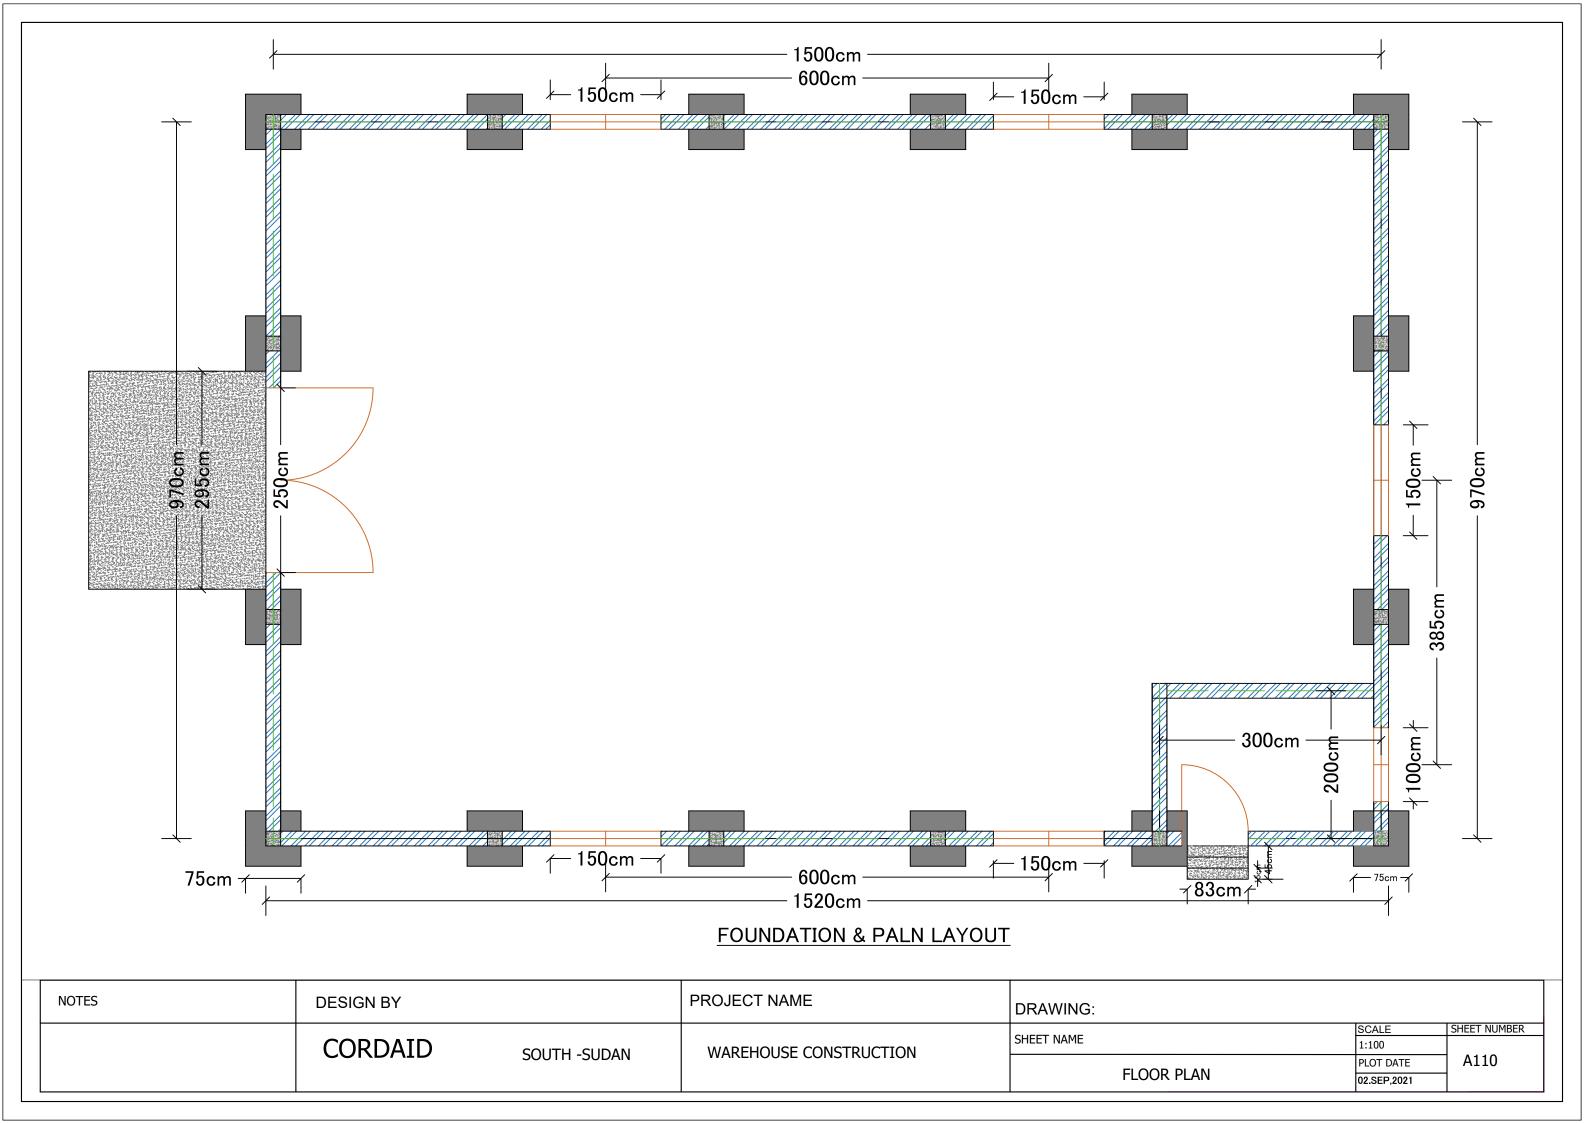

|         | WINDOWS AND DOOR SCHEDULES |          |                                                      |  |  |  |  |  |
|---------|----------------------------|----------|------------------------------------------------------|--|--|--|--|--|
| DOORS   | DOORS                      |          |                                                      |  |  |  |  |  |
| #       | WIDTH CM                   | HIGHT CM | DESCRIPTION                                          |  |  |  |  |  |
| D1 =1   | 255 CM                     | 258CM    | Tripple Shutter Metallic Door                        |  |  |  |  |  |
| D2 =1   | 95CM                       | 258CM    | Single Shutter Metallic Door                         |  |  |  |  |  |
|         |                            |          |                                                      |  |  |  |  |  |
| WINDOWS | WIDTH CM                   | HIGHT CM | DESCRIPTION                                          |  |  |  |  |  |
| W1 =5   | 150CM                      | 120CM    | Single Metallic Window with<br>Mosquito mesh shutter |  |  |  |  |  |
| W2 =1   | 100CM                      | 120CM    | Single Metallic Window with<br>Mosquito mesh shutter |  |  |  |  |  |