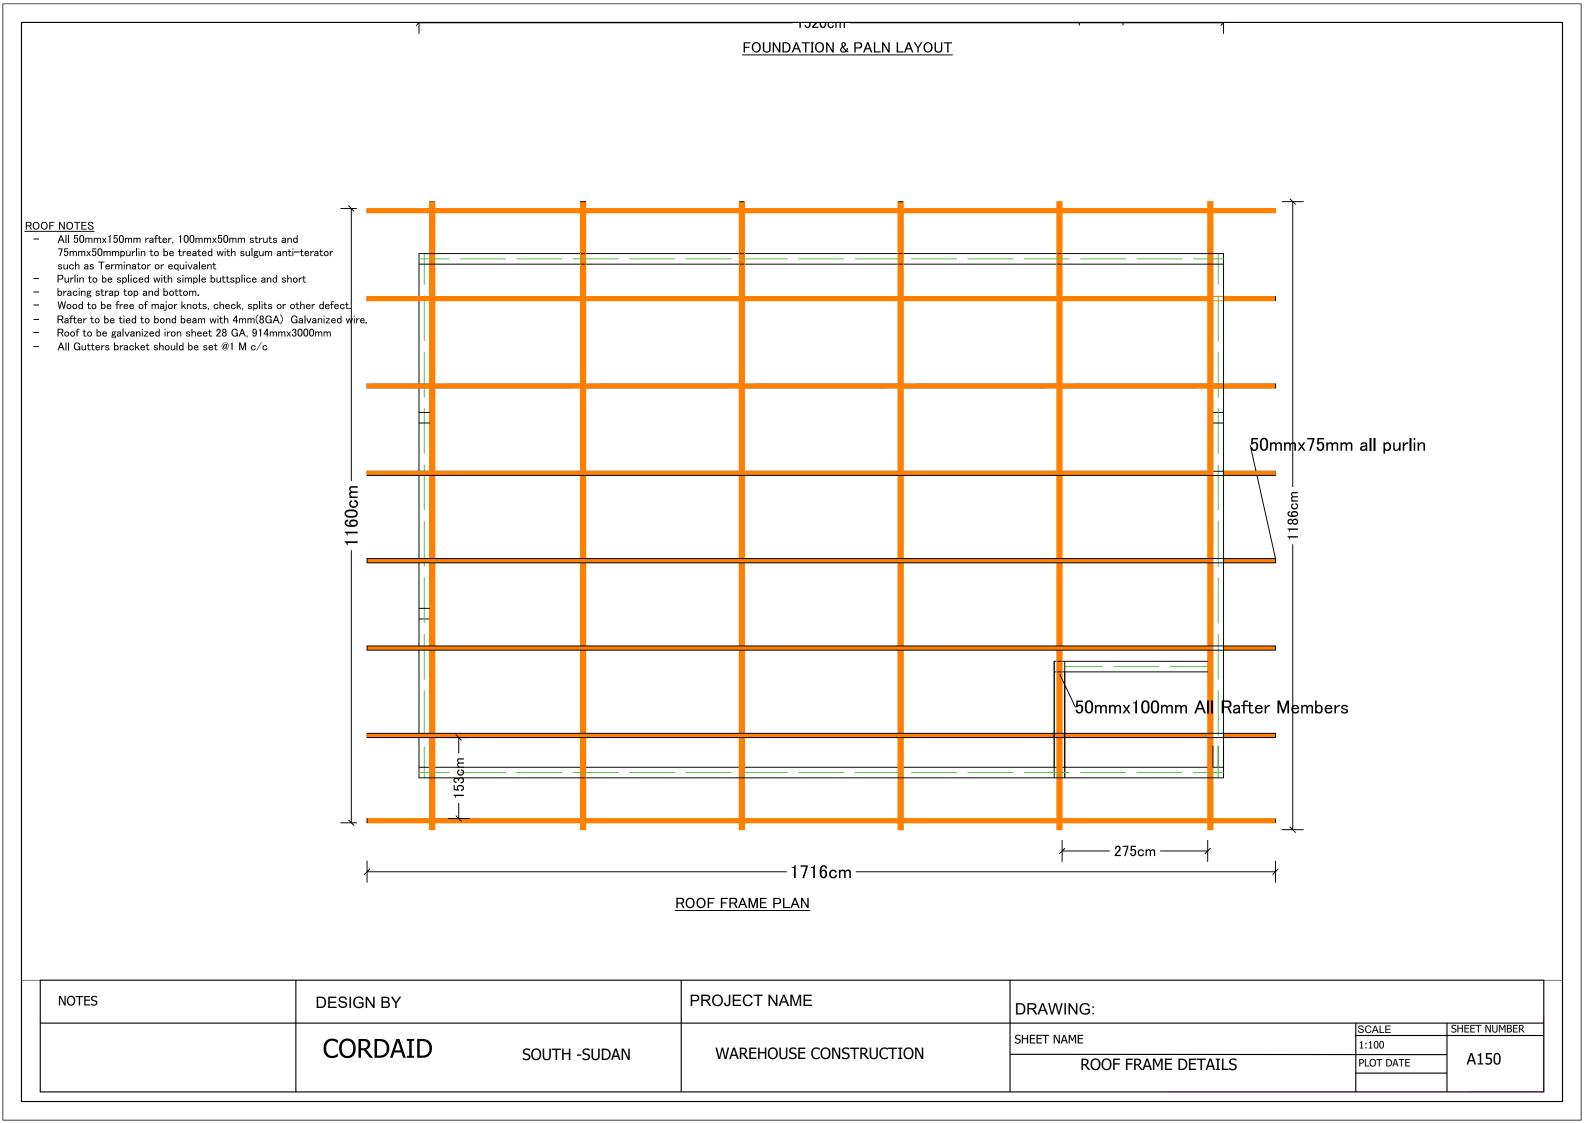

ROOF PLAN

| NOTES | DESIGN BY |               | PROJECT NAME           | DRAWING:   |                          |              |
|-------|-----------|---------------|------------------------|------------|--------------------------|--------------|
|       | CORDAID   | COLITH CLIDAN | WAREHOUSE CONSTRUCTION | SHEET NAME | 1:100                    | SHEET NUMBER |
|       |           | SOUTH -SUDAN  |                        | ROOF PLAN  | PLOT DATE<br>02 SEP,2021 | A160         |