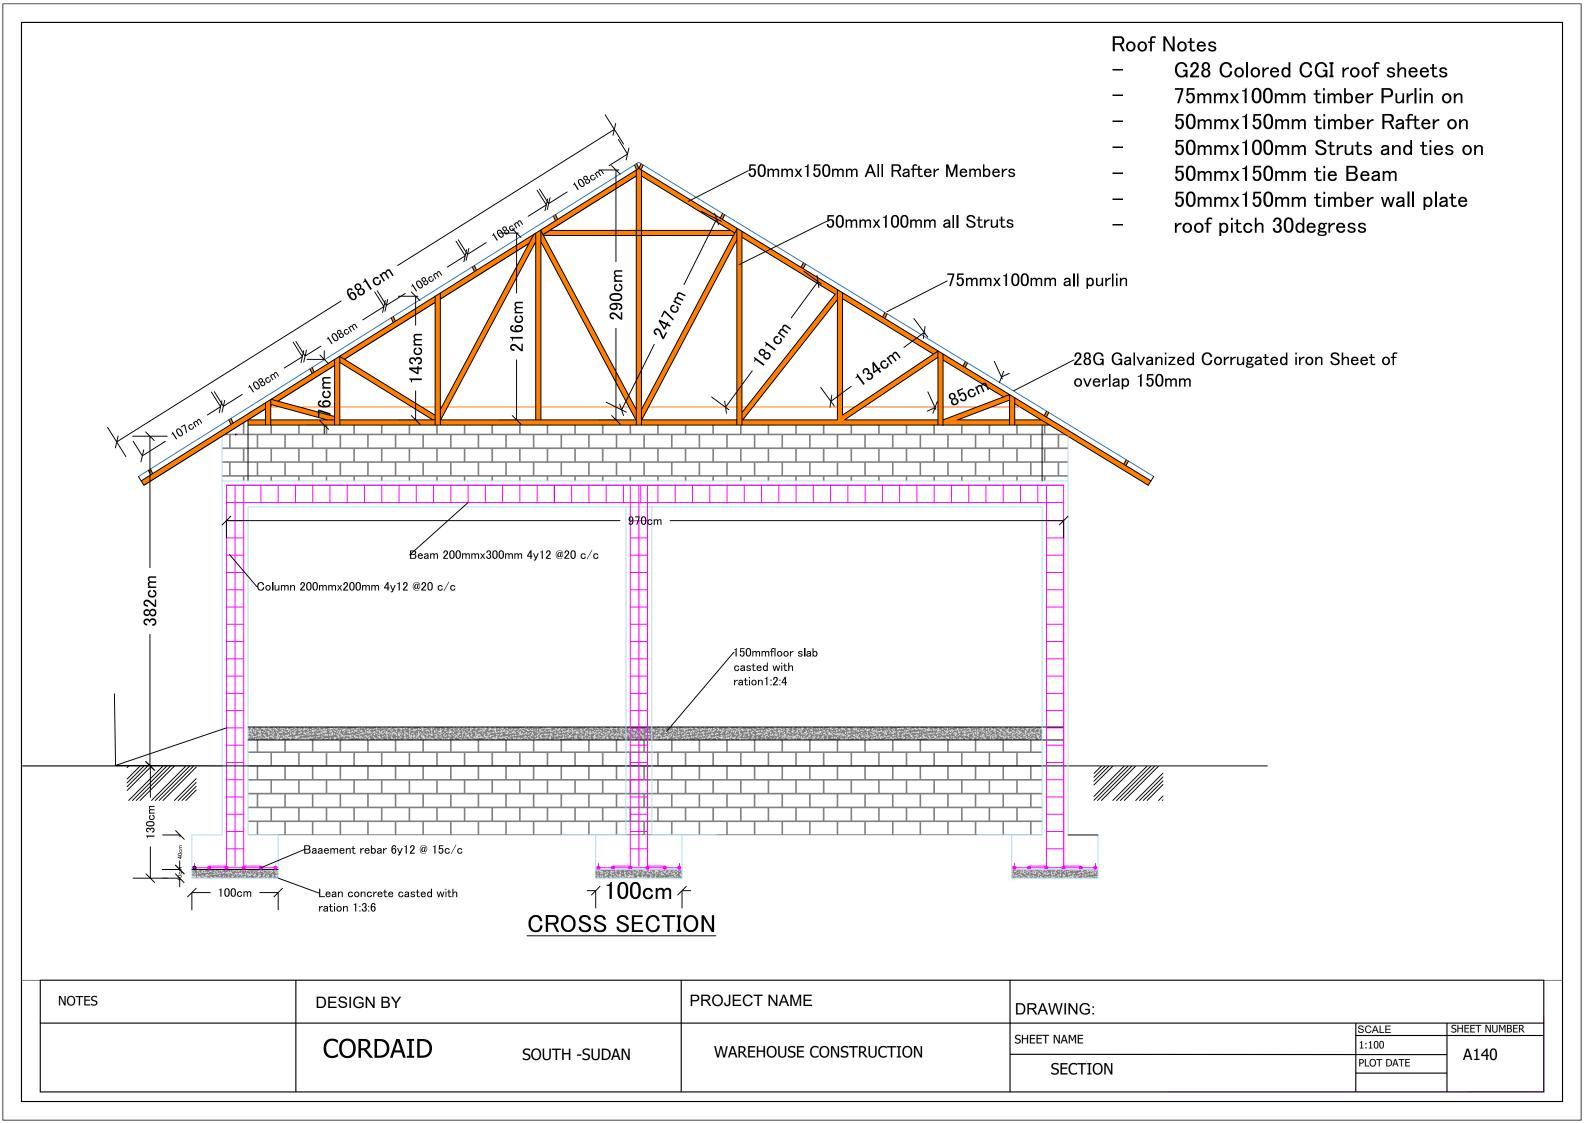

ROOF PLAN

| NOTES | DESIGN BY |               | PROJECT NAME           | DRAWING:   |                          |              |
|-------|-----------|---------------|------------------------|------------|--------------------------|--------------|
|       | CORDAID   | COLITH CLIDAN | WAREHOUSE CONSTRUCTION | SHEET NAME | 1:100                    | SHEET NUMBER |
|       |           | SOUTH -SUDAN  |                        | ROOF PLAN  | PLOT DATE<br>02 SEP,2021 | A160         |