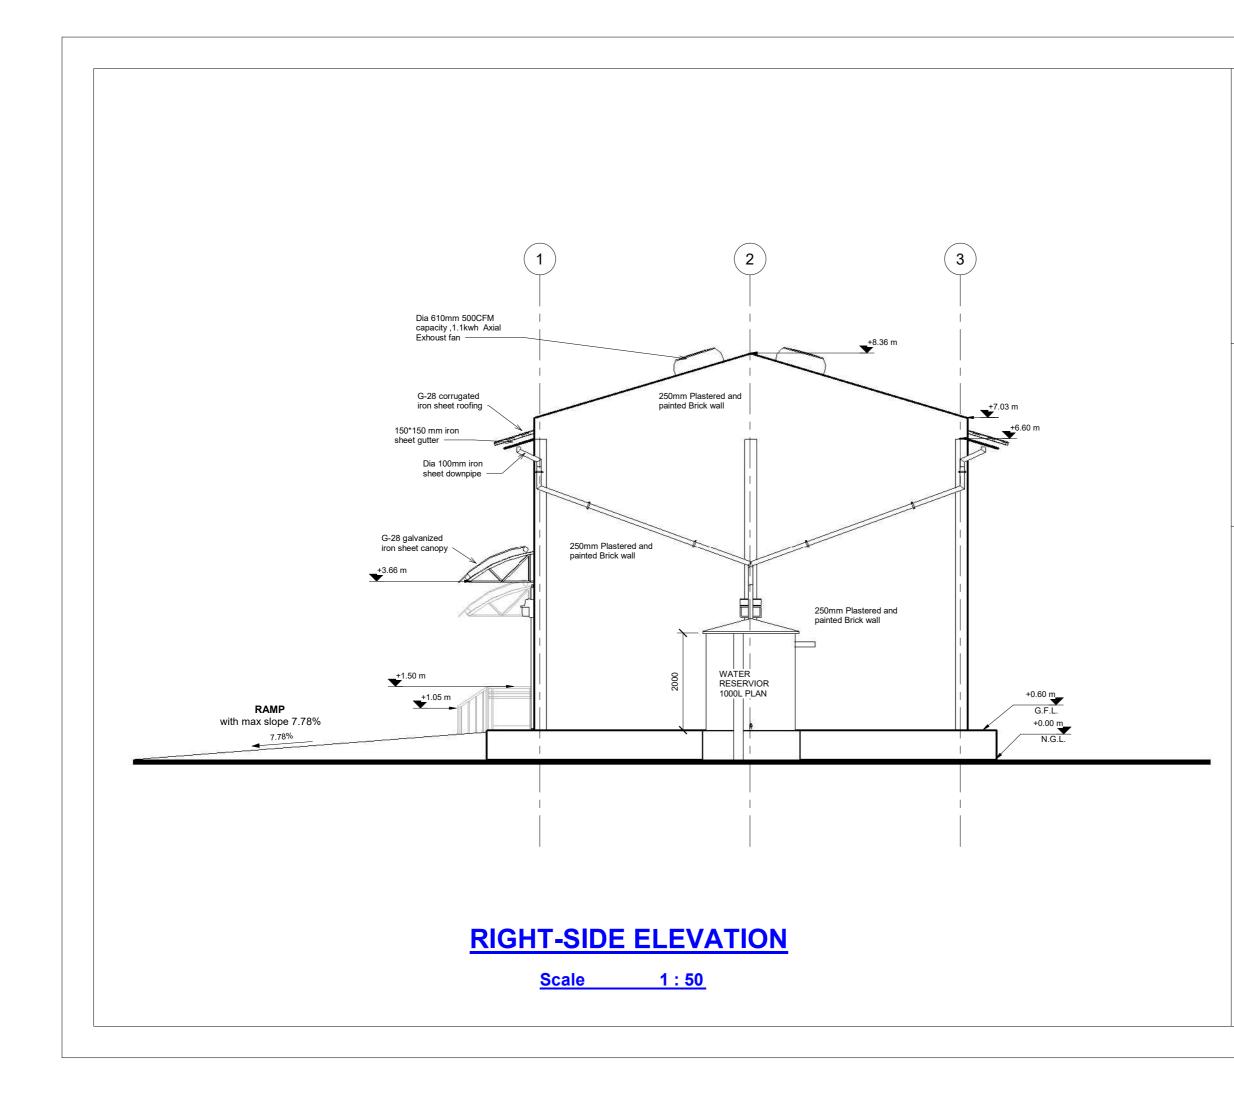

| Design Status<br>WORKING I                                                          | DRAWING      |
|-------------------------------------------------------------------------------------|--------------|
| Client<br>ACTED SOUTH                                                               | SUDAN        |
| Consultant<br>LADDER ENGINEER<br>GENERAL TRADING<br>Project Name<br>600 MT AGRO-WAR | CO. LTD      |
| Location<br>NAGBAKA, MARIDI<br>WESTERN EQUA<br>SOUTH SUD                            | TORIAL,      |
| Drawing Title RIGHT-SI                                                              | DE ELEVATION |
| Design & Drawing By                                                                 | Date         |
| LADDER ENGINEERING                                                                  | 10/18/22     |
| Checked and Approved By.                                                            | Date         |
| Scale                                                                               | AS SHOWN     |
| Layout ID.<br>A07-17                                                                | Revision     |