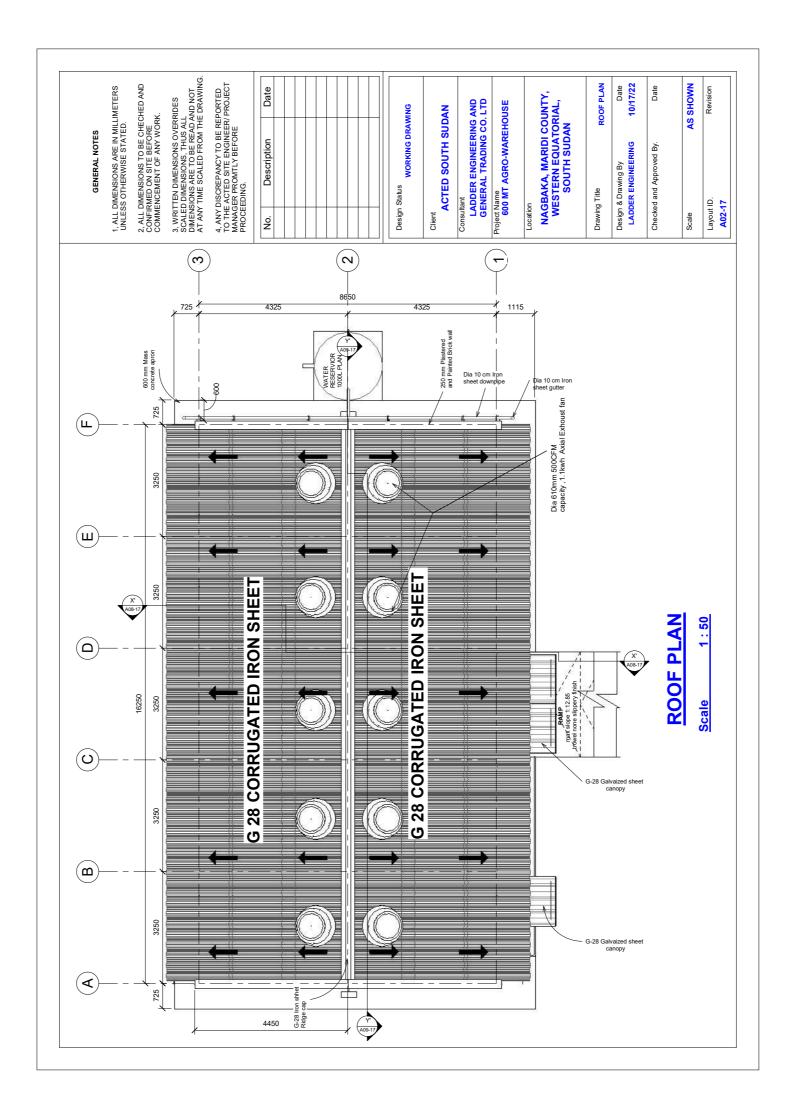

|   |                  | GENERAL NOTE                                                                      | S                       |
|---|------------------|-----------------------------------------------------------------------------------|-------------------------|
|   |                  | DIMENSIONS ARE IN<br>S OTHERWISE STAT                                             |                         |
| ( | CONFIF           | DIMENSIONS TO BE<br>RMED ON SITE BEFC<br>ENCEMENT OF ANY                          | RE                      |
| : | SCALEI<br>DIMENS | TEN DIMENSIONS C<br>D DIMENSIONS, THU<br>SIONS ARE TO BE RI<br>' TIME SCALED FROI | S ALL<br>EAD AND NOT    |
|   | TO THE<br>MANAG  | DISCREPANCY TO B<br>ACTED SITE ENGIN<br>BER PROMTLY BEFO<br>EDING.                | IEER/ PROJECT           |
| _ | No.              | Description                                                                       | Date                    |
| _ |                  |                                                                                   |                         |
|   |                  |                                                                                   |                         |
|   |                  |                                                                                   |                         |
|   |                  |                                                                                   |                         |
|   |                  |                                                                                   |                         |
|   |                  |                                                                                   |                         |
|   |                  |                                                                                   |                         |
|   | Design           | Status<br>WORKING E                                                               | RAWING                  |
|   | Client           |                                                                                   |                         |
|   | 4                | ACTED SOUTH S                                                                     | SUDAN                   |
|   | Consult          |                                                                                   |                         |
|   |                  | DDER ENGINEER                                                                     |                         |
| F | Project N<br>60  | Name<br>0 MT AGRO-WAR                                                             | EHOUSE                  |
|   | Locatio          | n                                                                                 |                         |
|   |                  | BAKA, MARIDI<br>ESTERN EQUA<br>SOUTH SUD                                          | TORIAL,                 |
|   | Drawin           | g Title                                                                           | ROOF PLAN               |
|   | -                | & Drawing By<br>DER ENGINEERING                                                   | Date<br><b>10/17/22</b> |
|   | Checke           | ed and Approved By.                                                               | Date                    |
|   | Scale            |                                                                                   | AS SHOWN                |
|   | Lovout           | ID                                                                                | Revision                |
|   | Layout           | 10.                                                                               |                         |