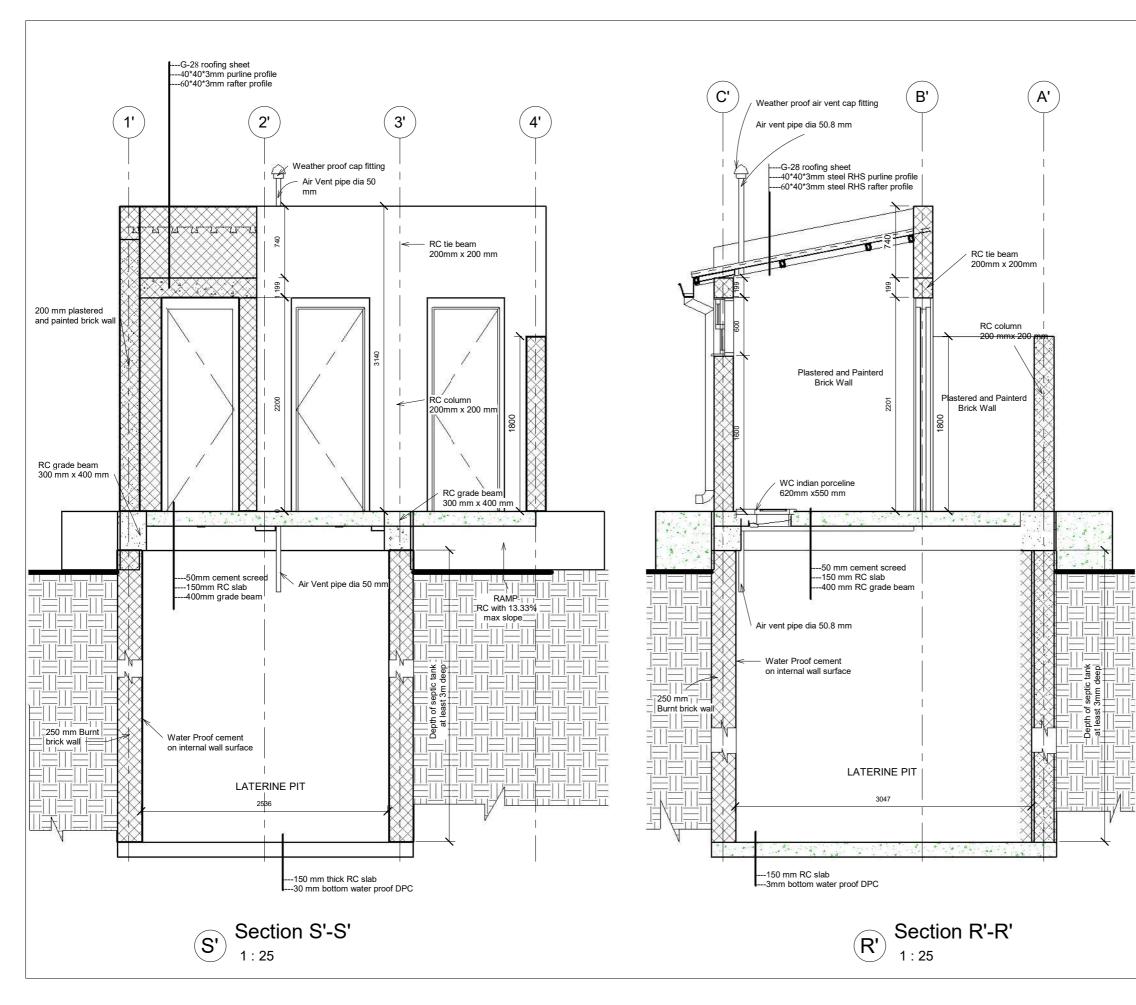

|                              | GENERAL NOTE                                                                        | S                   |
|------------------------------|-------------------------------------------------------------------------------------|---------------------|
|                              | DIMENSIONS ARE IN<br>SS OTHERWISE STAT                                              |                     |
| CONFI                        | DIMENSIONS TO BE C<br>RMED ON SITE BEFOI<br>ENCEMENT OF ANY V                       | RE                  |
| SCALE                        | TTEN DIMENSIONS O<br>D DIMENSIONS, THUS<br>SIONS ARE TO BE RE<br>( TIME SCALED FROM | S ALL<br>AD AND NOT |
| TO THI<br>MANAC              | DISCREPANCY TO BI<br>E ACTED SITE ENGINI<br>GER PROMTLY BEFOR<br>EEDING.            | EER/ PROJECT        |
| No.                          | Description                                                                         | Date                |
|                              |                                                                                     |                     |
|                              |                                                                                     |                     |
|                              |                                                                                     |                     |
|                              |                                                                                     |                     |
| Design                       | Status<br>WORKING D                                                                 | RAWING              |
| 01. 1                        |                                                                                     |                     |
| Client                       | ACTED SOUTH S                                                                       | UDAN                |
|                              | tant<br>ADDER ENGINEER<br>ENERAL TRADING                                            | -                   |
| Project  <br><mark>6(</mark> | Name<br>00 MT AGRO-WARI                                                             | EHOUSE              |
| Locatio                      | on                                                                                  |                     |
|                              | GBAKA, MARIDI<br>ESTERN EQUAT<br>SOUTH SUD/                                         | ORIAL,              |
| Drawin                       | g Title FROM                                                                        | IT ELEVATION        |
|                              | & Drawing By<br>DER ENGINEERING                                                     | Date<br>11/16/22    |
| Check                        | ed and Approved By.                                                                 | Date                |
| 0                            |                                                                                     | AS SHOWN            |
| Scale                        |                                                                                     | 1                   |