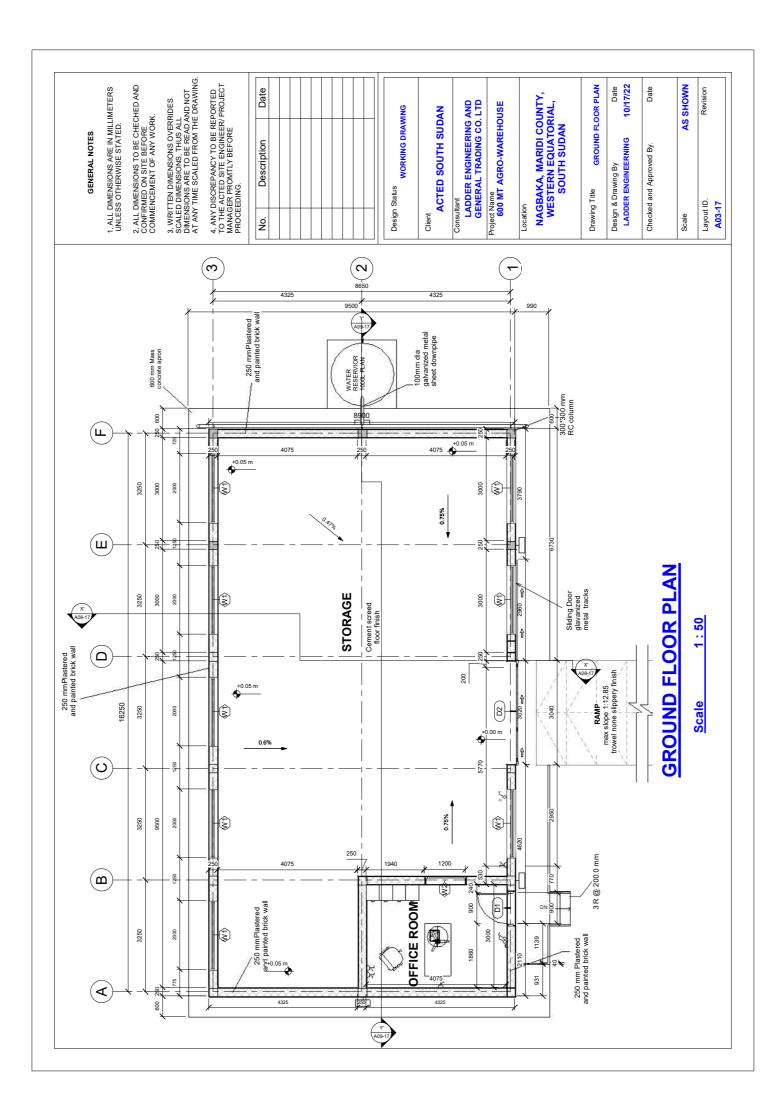

|                  | GENERAL NOTES                                                                   | ;                       |
|------------------|---------------------------------------------------------------------------------|-------------------------|
|                  | IMENSIONS ARE IN M<br>S OTHERWISE STATE                                         |                         |
| CONFIR           | IMENSIONS TO BE CI<br>MED ON SITE BEFOR<br>NCEMENT OF ANY W                     | RE                      |
| SCALED           | TEN DIMENSIONS OV<br>DIMENSIONS, THUS<br>IONS ARE TO BE REA<br>TIME SCALED FROM | ALL<br>AD AND NOT       |
| TO THE           | DISCREPANCY TO BE<br>ACTED SITE ENGINE<br>ER PROMTLY BEFOR<br>EDING.            | ER/ PROJECT             |
| No.              | Description                                                                     | Date                    |
|                  |                                                                                 |                         |
|                  |                                                                                 |                         |
|                  |                                                                                 |                         |
|                  |                                                                                 |                         |
|                  |                                                                                 |                         |
|                  |                                                                                 |                         |
| Design           | Status<br>WORKING DR                                                            | RAWING                  |
| Client           | CTED SOUTH S                                                                    | UDAN                    |
|                  | nt<br>DDER ENGINEERII<br>NERAL TRADING (                                        |                         |
| Project N<br>600 | ame<br>) MT AGRO-WARE                                                           | HOUSE                   |
| Location         | 1                                                                               |                         |
|                  | BAKA, MARIDI (<br>STERN EQUAT<br>SOUTH SUDA                                     | ORIAL,                  |
| Drawing          | Title GROUND                                                                    | FLOOR PLAN              |
| -                | & Drawing By<br>ER ENGINEERNING                                                 | Date<br><b>10/17/22</b> |
|                  | d and Approved By.                                                              | Date                    |
| Checke           |                                                                                 |                         |
| Checkee          |                                                                                 | AS SHOWN                |