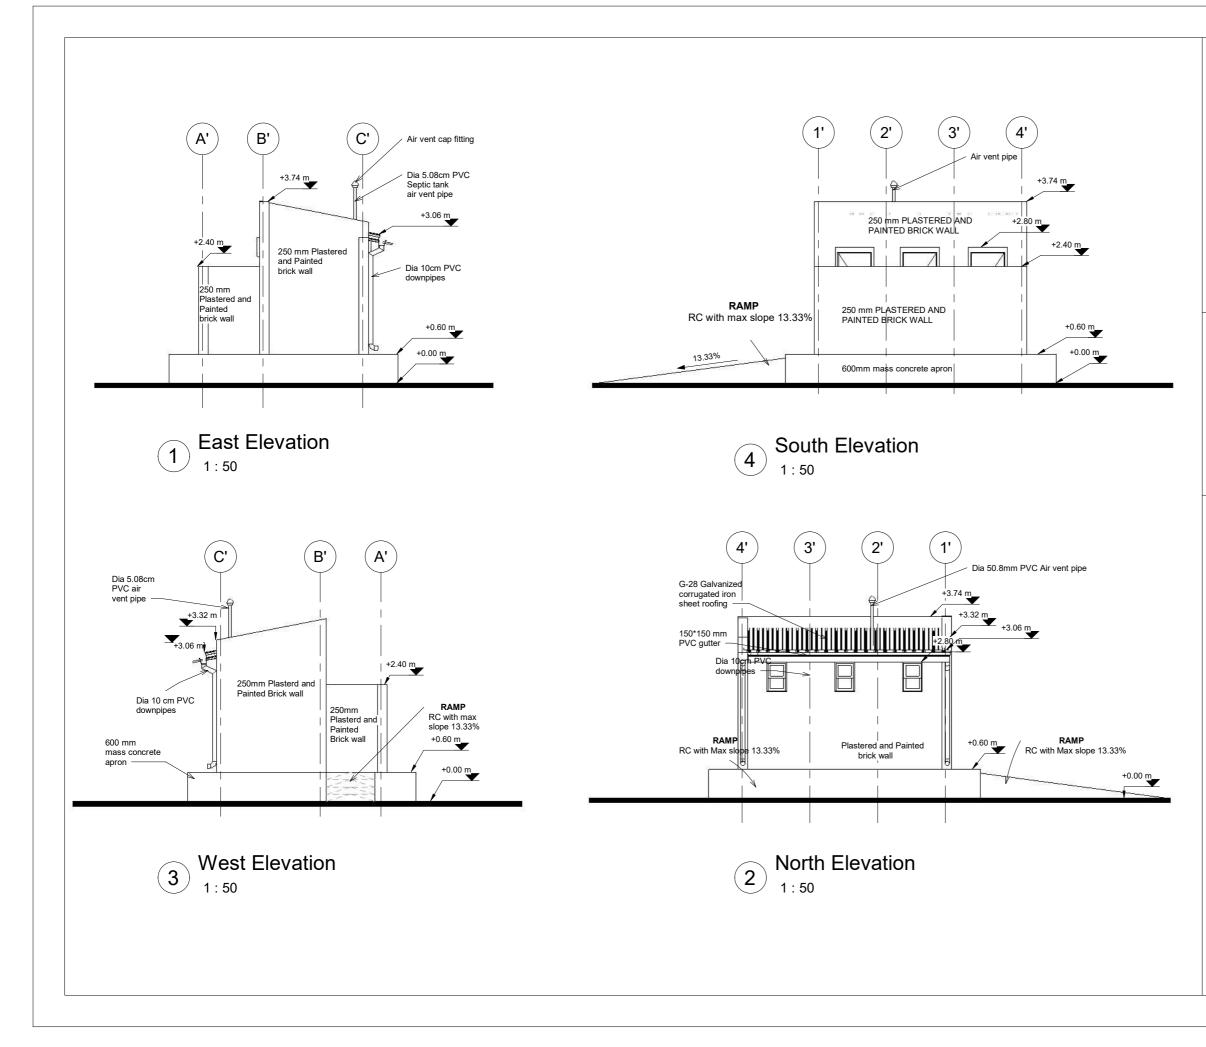

|                              | GENERAL NOTE                                                                        | S                   |
|------------------------------|-------------------------------------------------------------------------------------|---------------------|
|                              | DIMENSIONS ARE IN<br>SS OTHERWISE STAT                                              |                     |
| CONFI                        | DIMENSIONS TO BE C<br>RMED ON SITE BEFOI<br>ENCEMENT OF ANY V                       | RE                  |
| SCALE                        | TTEN DIMENSIONS O<br>D DIMENSIONS, THUS<br>SIONS ARE TO BE RE<br>( TIME SCALED FROM | S ALL<br>AD AND NOT |
| TO THI<br>MANAC              | DISCREPANCY TO BI<br>E ACTED SITE ENGINI<br>GER PROMTLY BEFOR<br>EEDING.            | EER/ PROJECT        |
| No.                          | Description                                                                         | Date                |
|                              |                                                                                     |                     |
|                              |                                                                                     |                     |
|                              |                                                                                     |                     |
|                              |                                                                                     |                     |
| Design                       | Status<br>WORKING D                                                                 | RAWING              |
| 01. 1                        |                                                                                     |                     |
| Client                       | ACTED SOUTH S                                                                       | UDAN                |
|                              | tant<br>ADDER ENGINEER<br>ENERAL TRADING                                            | -                   |
| Project  <br><mark>6(</mark> | Name<br>00 MT AGRO-WARI                                                             | EHOUSE              |
| Locatio                      | on                                                                                  |                     |
|                              | GBAKA, MARIDI<br>ESTERN EQUAT<br>SOUTH SUD/                                         | ORIAL,              |
| Drawin                       | g Title FROM                                                                        | IT ELEVATION        |
|                              | & Drawing By<br>DER ENGINEERING                                                     | Date<br>11/16/22    |
| Check                        | ed and Approved By.                                                                 | Date                |
| 0                            |                                                                                     | AS SHOWN            |
| Scale                        |                                                                                     | 1                   |