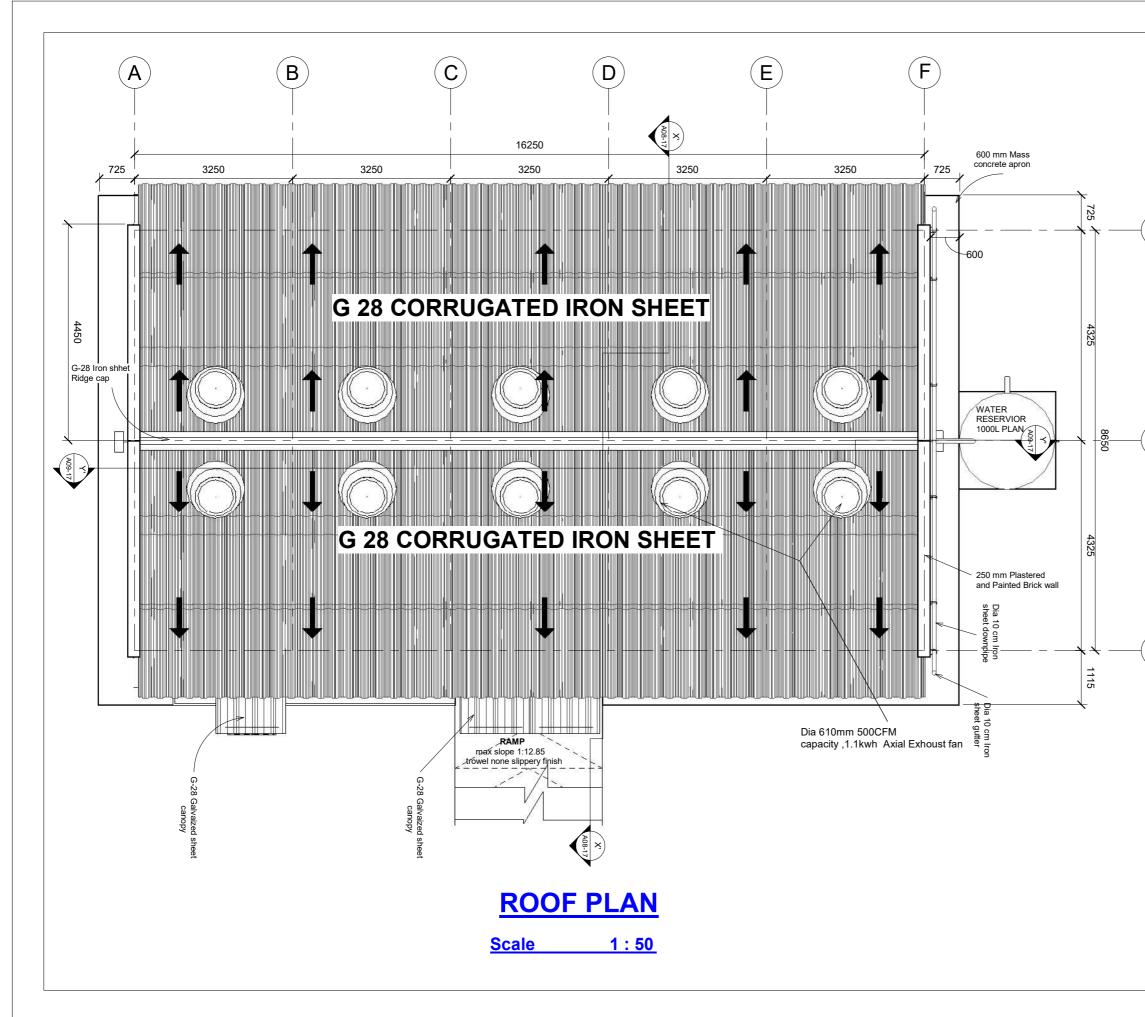

|   |                  | GENERAL NOTE                                                                      | S                       |
|---|------------------|-----------------------------------------------------------------------------------|-------------------------|
|   |                  | DIMENSIONS ARE IN<br>S OTHERWISE STAT                                             |                         |
| ( | CONFIF           | DIMENSIONS TO BE<br>RMED ON SITE BEFC<br>ENCEMENT OF ANY                          | RE                      |
| : | SCALEI<br>DIMENS | TEN DIMENSIONS C<br>D DIMENSIONS, THU<br>SIONS ARE TO BE RI<br>' TIME SCALED FROI | S ALL<br>EAD AND NOT    |
|   | TO THE<br>MANAG  | DISCREPANCY TO B<br>ACTED SITE ENGIN<br>BER PROMTLY BEFO<br>EDING.                | IEER/ PROJECT           |
| _ | No.              | Description                                                                       | Date                    |
| _ |                  |                                                                                   |                         |
|   |                  |                                                                                   |                         |
|   |                  |                                                                                   |                         |
|   |                  |                                                                                   |                         |
|   |                  |                                                                                   |                         |
|   |                  |                                                                                   |                         |
|   |                  |                                                                                   |                         |
|   | Design           | Status<br>WORKING E                                                               | RAWING                  |
|   | Client           |                                                                                   |                         |
|   | 4                | ACTED SOUTH S                                                                     | SUDAN                   |
|   | Consult          |                                                                                   |                         |
|   |                  | DDER ENGINEER                                                                     |                         |
| F | Project N<br>60  | Name<br>0 MT AGRO-WAR                                                             | EHOUSE                  |
|   | Locatio          | n                                                                                 |                         |
|   |                  | BAKA, MARIDI<br>ESTERN EQUA<br>SOUTH SUD                                          | TORIAL,                 |
|   | Drawin           | g Title                                                                           | ROOF PLAN               |
|   | -                | & Drawing By<br>DER ENGINEERING                                                   | Date<br><b>10/17/22</b> |
|   | Checke           | ed and Approved By.                                                               | Date                    |
|   | Scale            |                                                                                   | AS SHOWN                |
|   | Lovout           | ID                                                                                | Revision                |
|   | Layout           | 10.                                                                               |                         |