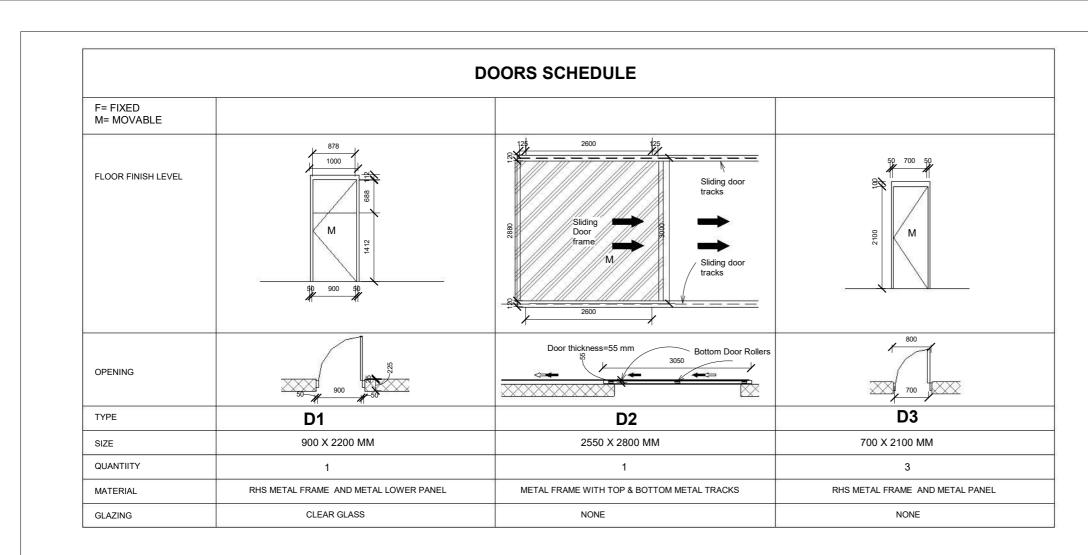

IEWS |
| Design & Drawing By                                                                                     | Date                  |
| LADDER ENGINEERING                                                                                      | 10/19/22              |
| Checked and Approved By.                                                                                | Date                  |
| Scale                                                                                                   | AS SHOWN              |
| Layout ID.                                                                                              | Revision              |
|                                                                                                         |                       |





1, ALL DIMENSIONS ARE IN MILLIMETERS UNLESS OTHERWISE STATED.

2, ALL DIMENSIONS TO BE CHECHED AND CONFIRMED ON SITE BEFORE COMMENCEMENT OF ANY WORK.

3, WRITTEN DIMENSIONS OVERRIDES SCALED DIMENSIONS, THUS ALL DIMENSIONS ARE TO BE READ AND NOT AT ANY TIME SCALED FROM THE DRAWING.

4, ANY DISCREPANCY TO BE REPORTED TO THE ACTED SITE ENGINEER/ PROJECT MANAGER PROMTLY BEFORE PROCEEDING.

| No. | Description | Date |
|-----|-------------|------|
|     |             |      |
|     |             |      |
|     |             |      |
|     |             |      |
|     |             |      |
|     |             |      |
|     |             |      |

| Design Status<br>WORI                                                                                                | KING DRAWING