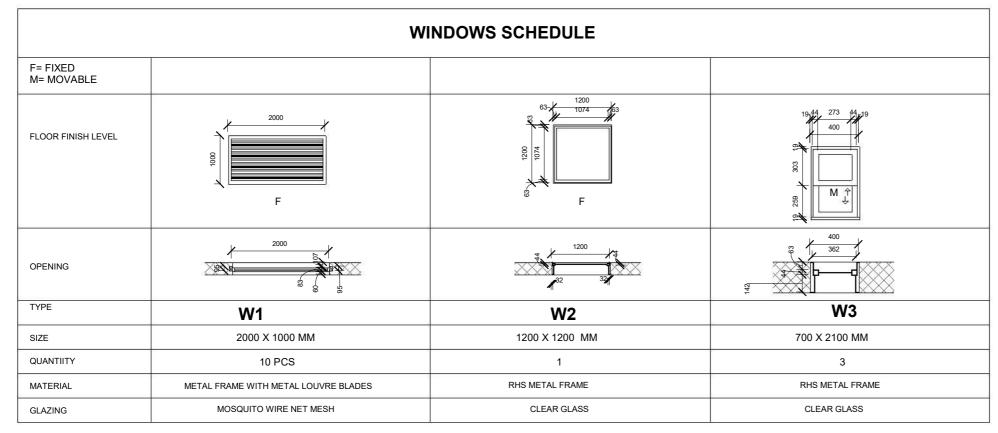

WS |
| Design & Drawing By                                                                                     | Date                  |
| LADDER ENGINEERING                                                                                      | 10/19/22              |
| Checked and Approved By.                                                                                | Date                  |
| Scale                                                                                                   | AS SHOWN              |
| Layout ID.                                                                                              | Revision              |
|                                                                                                         |                       |





1, ALL DIMENSIONS ARE IN MILLIMETERS UNLESS OTHERWISE STATED.

2, ALL DIMENSIONS TO BE CHECHED AND CONFIRMED ON SITE BEFORE COMMENCEMENT OF ANY WORK.

3, WRITTEN DIMENSIONS OVERRIDES SCALED DIMENSIONS, THUS ALL DIMENSIONS ARE TO BE READ AND NOT AT ANY TIME SCALED FROM THE DRAWING.

4, ANY DISCREPANCY TO BE REPORTED TO THE ACTED SITE ENGINEER/ PROJECT MANAGER PROMTLY BEFORE PROCEEDING.

| No. | Description | Date |
|-----|-------------|------|
|     |             |      |
|     |             |      |
|     |             |      |
|     |             |      |
|     |             |      |
|     |             |      |
|     |             |      |

| Design Status<br>WORI                                                                                                | KING DRAWING