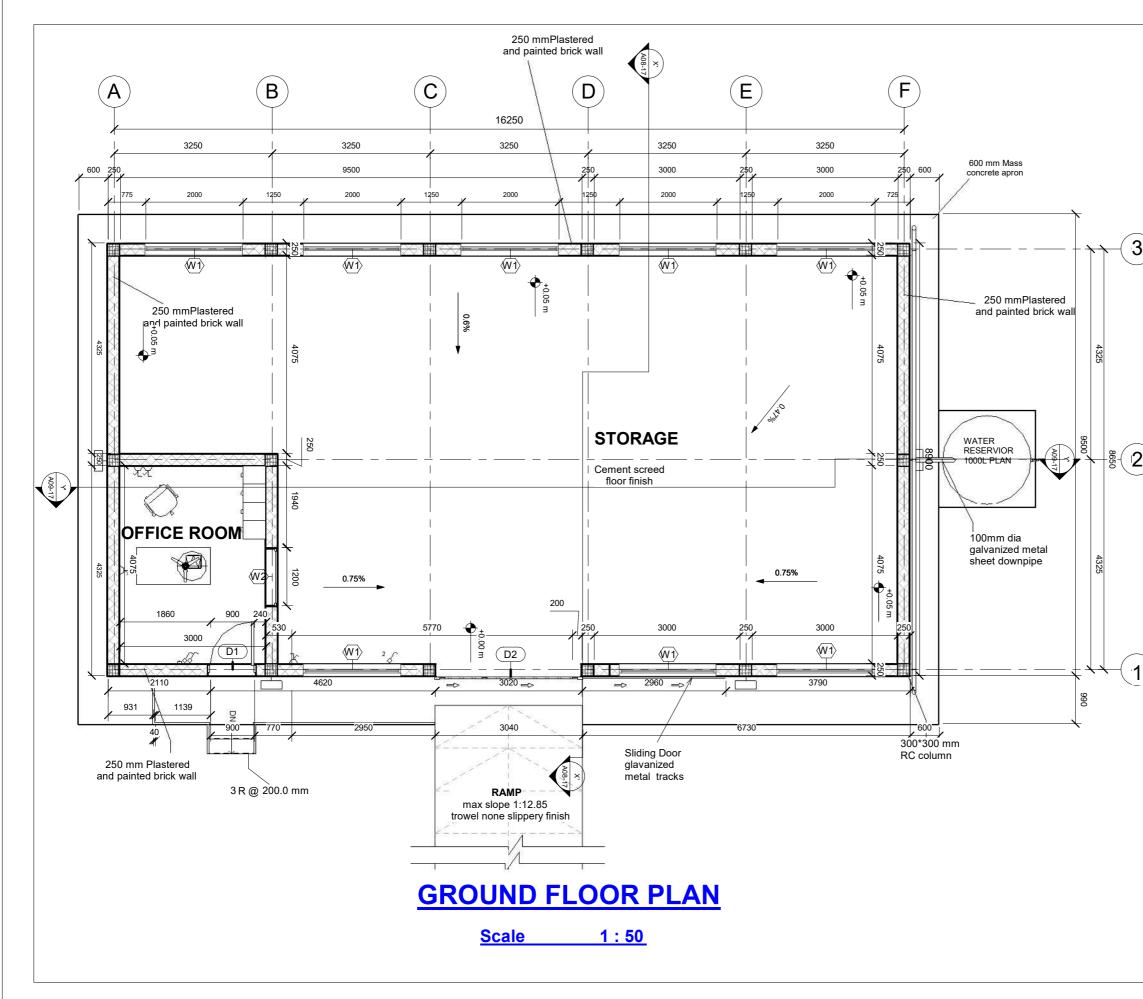

|                  | GENERAL NOTES                                                                   | ;                       |
|------------------|---------------------------------------------------------------------------------|-------------------------|
|                  | IMENSIONS ARE IN M<br>S OTHERWISE STATE                                         |                         |
| CONFIR           | IMENSIONS TO BE CI<br>MED ON SITE BEFOR<br>NCEMENT OF ANY W                     | RE                      |
| SCALED           | TEN DIMENSIONS OV<br>DIMENSIONS, THUS<br>IONS ARE TO BE REA<br>TIME SCALED FROM | ALL<br>AD AND NOT       |
| TO THE           | DISCREPANCY TO BE<br>ACTED SITE ENGINE<br>ER PROMTLY BEFOR<br>EDING.            | ER/ PROJECT             |
| No.              | Description                                                                     | Date                    |
|                  |                                                                                 |                         |
|                  |                                                                                 |                         |
|                  |                                                                                 |                         |
|                  |                                                                                 |                         |
|                  |                                                                                 |                         |
|                  |                                                                                 |                         |
| Design           | Status<br>WORKING DR                                                            | RAWING                  |
| Client           | CTED SOUTH S                                                                    | UDAN                    |
|                  | nt<br>DDER ENGINEERII<br>NERAL TRADING (                                        |                         |
| Project N<br>600 | ame<br>) MT AGRO-WARE                                                           | HOUSE                   |
| Location         | 1                                                                               |                         |
|                  | BAKA, MARIDI (<br>STERN EQUAT<br>SOUTH SUDA                                     | ORIAL,                  |
| Drawing          | Title GROUND                                                                    | FLOOR PLAN              |
| -                | & Drawing By<br>ER ENGINEERNING                                                 | Date<br><b>10/17/22</b> |
|                  | d and Approved By.                                                              | Date                    |
| Checke           |                                                                                 |                         |
| Checkee          |                                                                                 | AS SHOWN                |