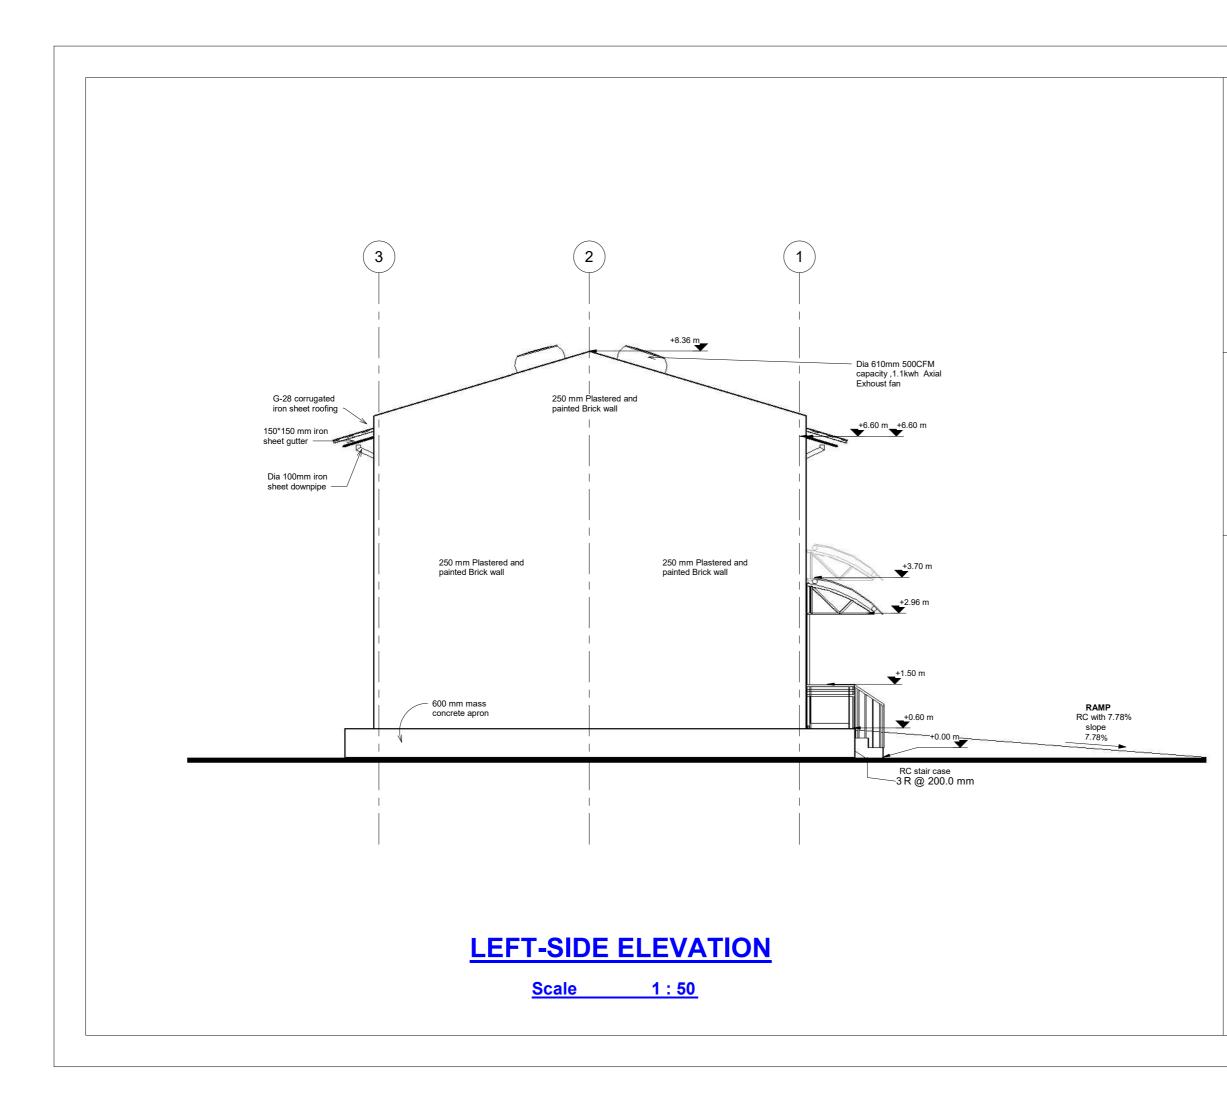

Design Status WORKING DRAWING Client ACTED SOUTH SUDAN Consultant LADDER ENGINEERING AND **GENERAL TRADING CO. LTD** Project Name 600 MT AGRO-WAREHOUSE Location NAGBAKA, MARIDI COUNTY, WESTERN EQUATORIAL, **SOUTH SUDAN** Drawing Title LEFT-SIDE ELEVATION Design & Drawing By Date LADDER ENGINEERING 11/16/22 Checked and Approved By. Date Scale **AS SHOWN** Revision Layout ID. A06-17