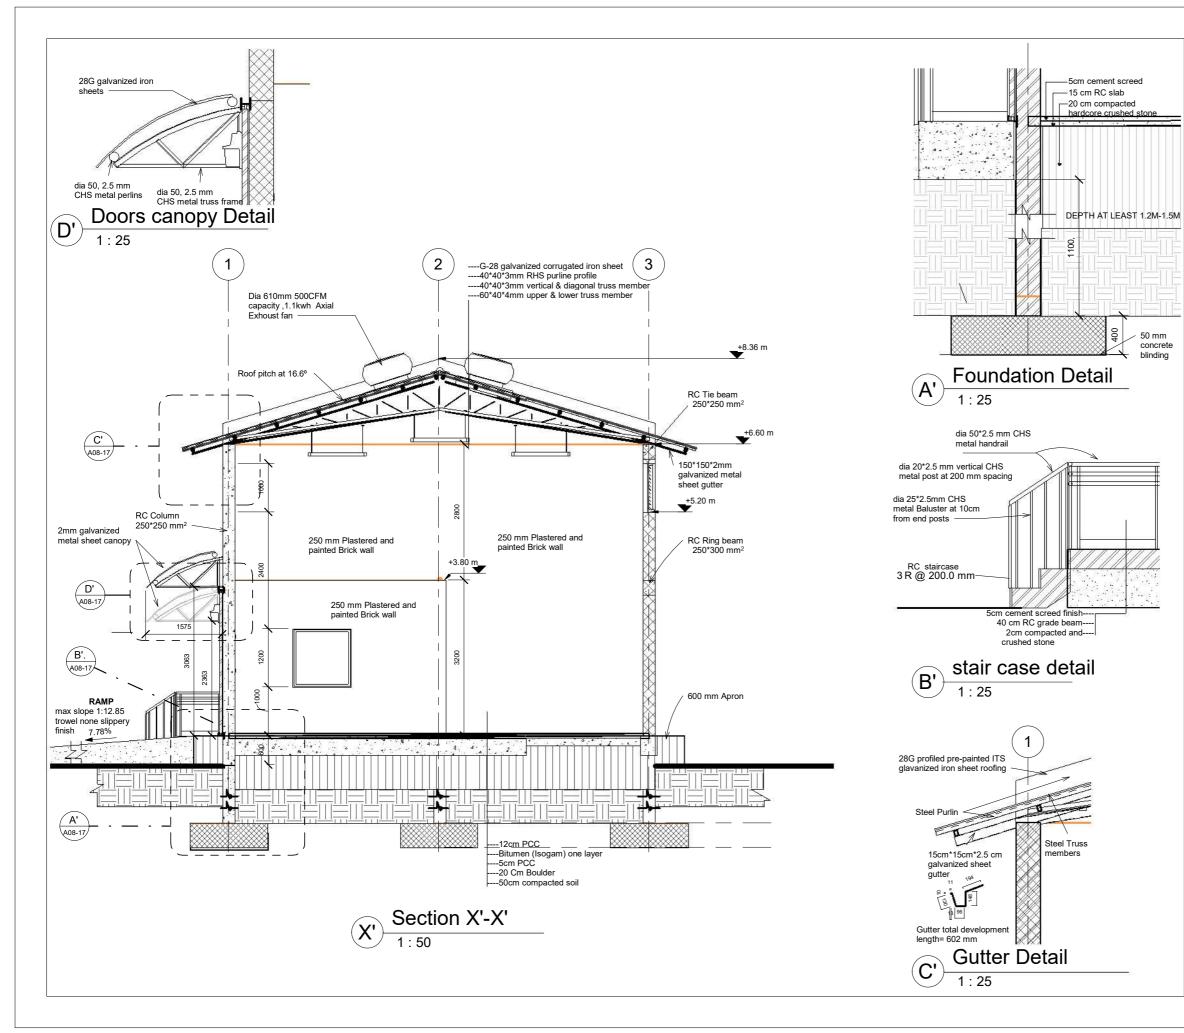

GINEER<br>GENERAL TRADING<br>Project Name<br>600 MT AGRO-WAR | CO. LTD      |
| Location<br>NAGBAKA, MARIDI<br>WESTERN EQUA<br>SOUTH SUD                            | TORIAL,      |
| Drawing Title RIGHT-SI                                                              | DE ELEVATION |
| Design & Drawing By                                                                 | Date         |
| LADDER ENGINEERING                                                                  | 10/18/22     |
| Checked and Approved By.                                                            | Date         |
| Scale                                                                               | AS SHOWN     |
| Layout ID.<br>A07-17                                                                | Revision     |







|                                                 | GENERAL NOTES                                                                                                                                           |                                                                   |
|-------------------------------------------------|---------------------------------------------------------------------------------------------------------------------------------------------------------|-------------------------------------------------------------------|
|                                                 | DIMENSIONS ARE IN MI<br>SS OTHERWISE STATED                                                                                                             |