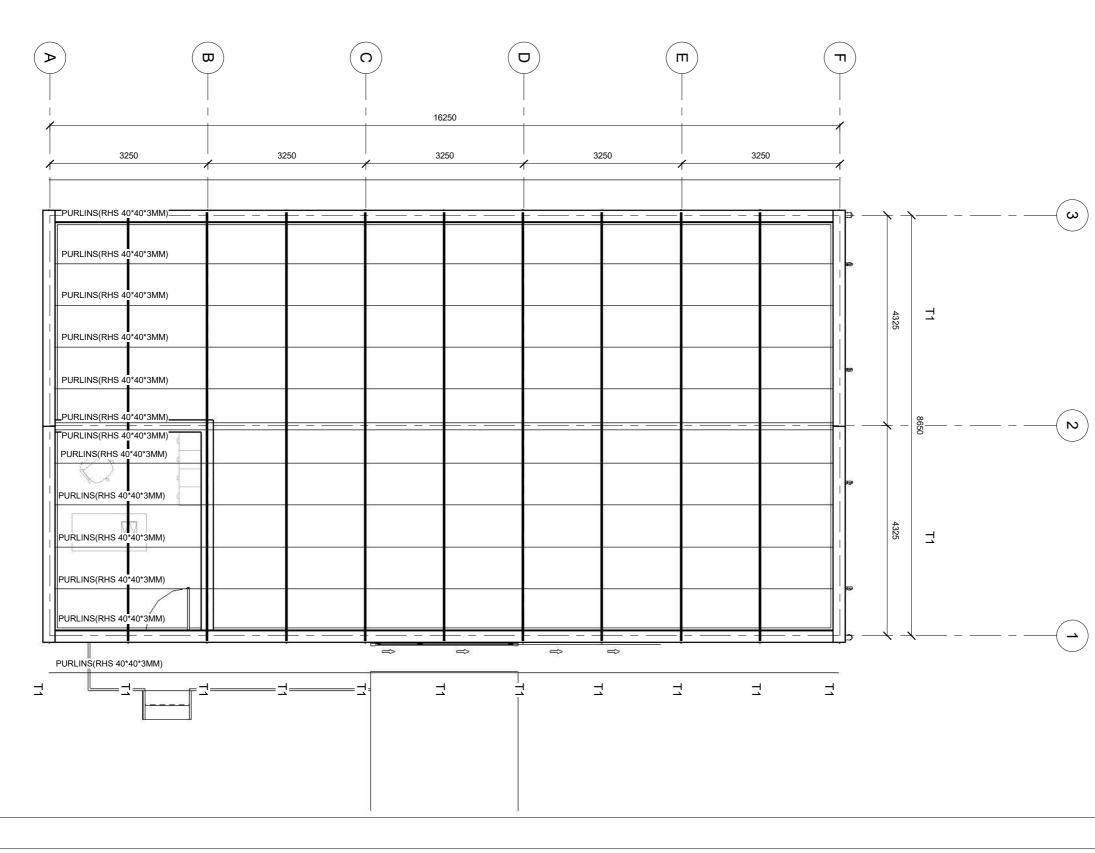

|   |                  | GENERAL NOTE                                                                      | S                       |
|---|------------------|-----------------------------------------------------------------------------------|-------------------------|
|   |                  | DIMENSIONS ARE IN<br>S OTHERWISE STAT                                             |                         |
| ( | CONFIF           | DIMENSIONS TO BE<br>RMED ON SITE BEFC<br>ENCEMENT OF ANY                          | RE                      |
| : | SCALEI<br>DIMENS | TEN DIMENSIONS C<br>D DIMENSIONS, THU<br>SIONS ARE TO BE RI<br>' TIME SCALED FROI | S ALL<br>EAD AND NOT    |
|   | TO THE<br>MANAG  | DISCREPANCY TO B<br>ACTED SITE ENGIN<br>BER PROMTLY BEFO<br>EDING.                | IEER/ PROJECT           |
| _ | No.              | Description                                                                       | Date                    |
| _ |                  |                                                                                   |                         |
|   |                  |                                                                                   |                         |
|   |                  |                                                                                   |                         |
|   |                  |                                                                                   |                         |
|   |                  |                                                                                   |                         |
|   |                  |                                                                                   |                         |
|   |                  |                                                                                   |                         |
|   | Design           | Status<br>WORKING E                                                               | RAWING                  |
|   | Client           |                                                                                   |                         |
|   | 4                | ACTED SOUTH S                                                                     | SUDAN                   |
|   | Consult          |                                                                                   |                         |
|   |                  | DDER ENGINEER                                                                     |                         |
| F | Project N<br>60  | Name<br>0 MT AGRO-WAR                                                             | EHOUSE                  |
|   | Locatio          | n                                                                                 |                         |
|   |                  | BAKA, MARIDI<br>ESTERN EQUA<br>SOUTH SUD                                          | TORIAL,                 |
|   | Drawin           | g Title                                                                           | ROOF PLAN               |
|   | -                | & Drawing By<br>DER ENGINEERING                                                   | Date<br><b>10/17/22</b> |
|   | Checke           | ed and Approved By.                                                               | Date                    |
|   | Scale            |                                                                                   | AS SHOWN                |
|   | Lovout           | ID                                                                                | Revision                |
|   | Layout           | 10.                                                                               |                         |