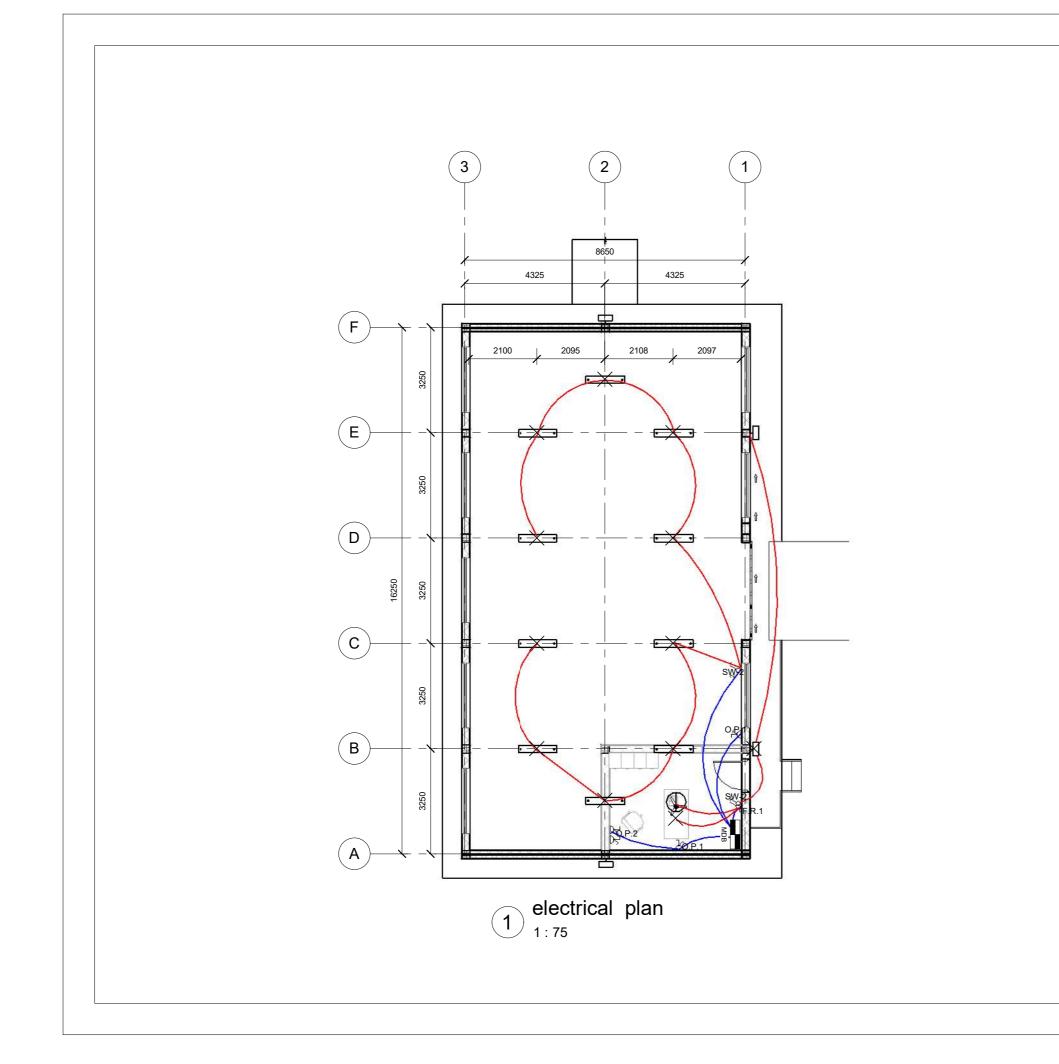

| QUATORIAL,<br>SUDAN<br>DOOR AND WINDOW<br>SCHEDULE<br>Date                                |
| NAGBAKA, MA<br>WESTERN E<br>SOUTH<br>Drawing Title<br>Design & Drawing By                                            | QUATORIAL,<br>SUDAN<br>DOOR AND WINDOW<br>SCHEDULE<br>Date<br>RING 11/16/22               |
| NAGBAKA, MA<br>WESTERN E<br>SOUTH<br>Drawing Title<br>Design & Drawing By<br>LADDER ENGINEER                         | QUATORIAL,<br>SUDAN<br>DOOR AND WINDOW<br>SCHEDULE<br>Date<br>RING 11/16/22               |
| NAGBAKA, MA<br>WESTERN EL<br>SOUTH<br>Drawing Title<br>Design & Drawing By<br>LADDER ENGINEER<br>Checked and Approve | QUATORIAL,<br>SUDAN<br>DOOR AND WINDOW<br>SCHEDULE<br>Date<br>RING 11/16/22<br>d By. Date |