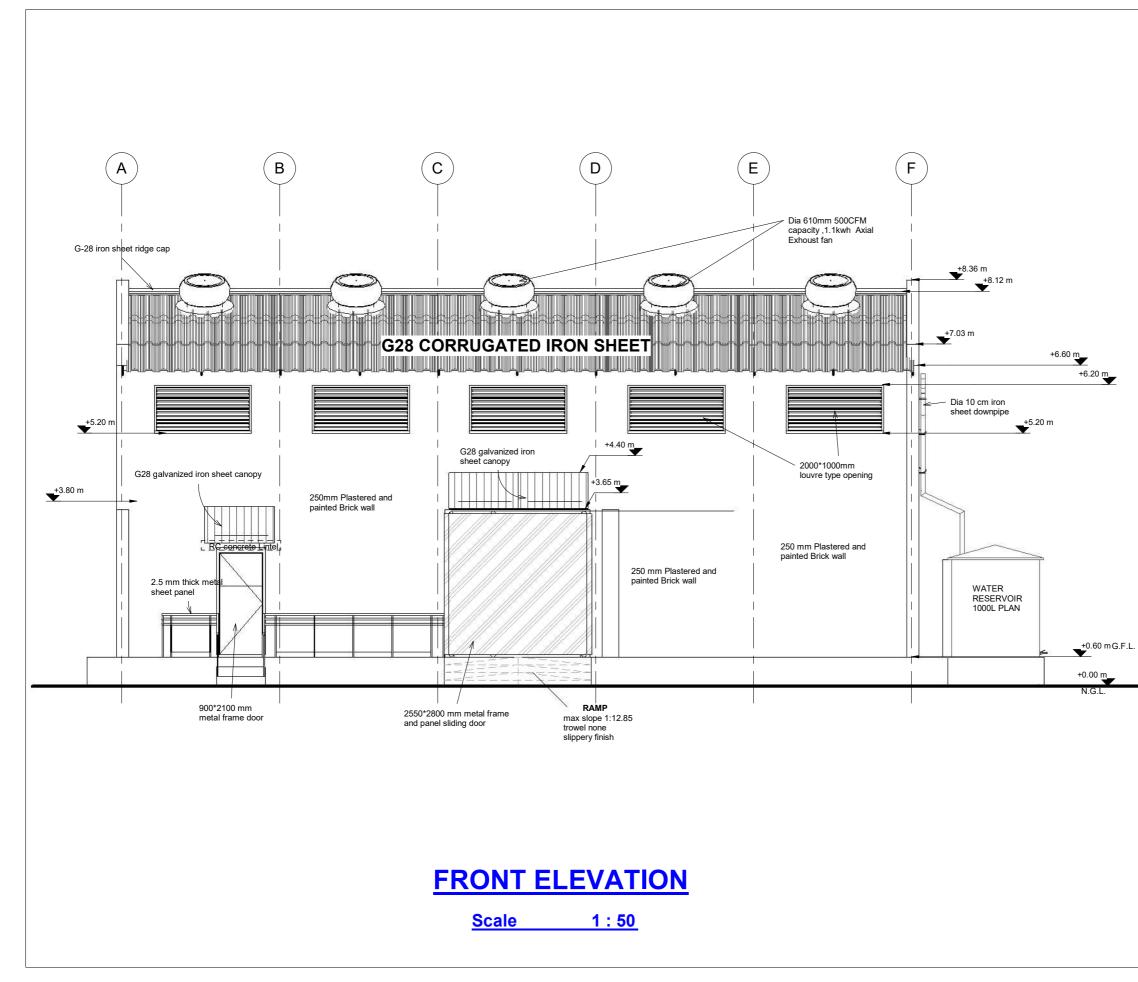

|                              | GENERAL NOTE                                                                        | S                   |
|------------------------------|-------------------------------------------------------------------------------------|---------------------|
|                              | DIMENSIONS ARE IN<br>SS OTHERWISE STAT                                              |                     |
| CONFI                        | DIMENSIONS TO BE C<br>RMED ON SITE BEFOI<br>ENCEMENT OF ANY V                       | RE                  |
| SCALE                        | TTEN DIMENSIONS O<br>D DIMENSIONS, THUS<br>SIONS ARE TO BE RE<br>( TIME SCALED FROM | S ALL<br>AD AND NOT |
| TO THI<br>MANAC              | DISCREPANCY TO BI<br>E ACTED SITE ENGINI<br>GER PROMTLY BEFOR<br>EEDING.            | EER/ PROJECT        |
| No.                          | Description                                                                         | Date                |
|                              |                                                                                     |                     |
|                              |                                                                                     |                     |
|                              |                                                                                     |                     |
|                              |                                                                                     |                     |
| Design                       | Status<br>WORKING D                                                                 | RAWING              |
| 01. 1                        |                                                                                     |                     |
| Client                       | ACTED SOUTH S                                                                       | UDAN                |
|                              | tant<br>ADDER ENGINEER<br>ENERAL TRADING                                            | -                   |
| Project  <br><mark>6(</mark> | Name<br>00 MT AGRO-WARI                                                             | EHOUSE              |
| Locatio                      | on                                                                                  |                     |
|                              | GBAKA, MARIDI<br>ESTERN EQUAT<br>SOUTH SUD/                                         | ORIAL,              |
| Drawin                       | g Title FROM                                                                        | IT ELEVATION        |
|                              | & Drawing By<br>DER ENGINEERING                                                     | Date<br>11/16/22    |
| Check                        | ed and Approved By.                                                                 | Date                |
| 0                            |                                                                                     | AS SHOWN            |
| Scale                        |                                                                                     | 1                   |