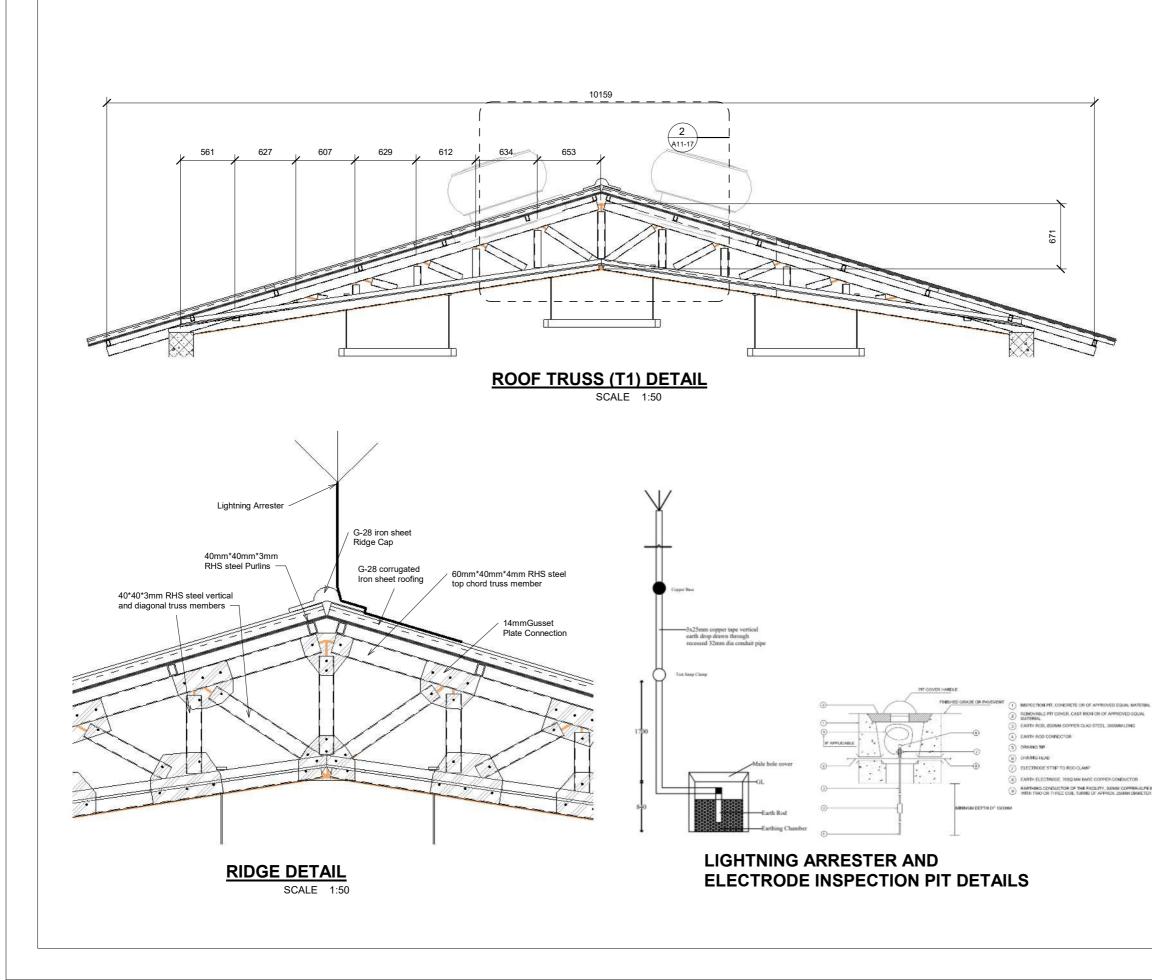

<br>SOUTH SUDAN                                                                                       | DUSE<br>DUNTY,<br>RIAL,<br>SS LAYOUT<br>Date             |
| GE<br>Project I<br>60<br>Locatic<br>NA(<br>W<br>Drawin<br>Drawin<br>Design<br>LADI | Name<br>00 MT AGRO-WAREHO<br>00<br>30<br>30<br>30<br>30<br>30<br>30<br>30<br>30<br>30                                                                                     | DUSE<br>DUNTY,<br>RIAL,<br>SS LAYOUT<br>Date             |
| GE<br>Project I<br>60<br>Locatic<br>NA(<br>W<br>Drawin<br>Drawin<br>Design<br>LADI | Name<br>00 MT AGRO-WAREHO<br>DO<br>BBAKA, MARIDI CO<br>ESTERN EQUATOR<br>SOUTH SUDAN<br>IG Title<br>ROOF TRUS<br>I & Drawing By<br>DER ENGINEERING<br>ed and Approved By. | DUSE<br>DUNTY,<br>RIAL,<br>SS LAYOUT<br>Date<br>11/16/22 |



|                 | GENERAL NOTES                                                                        |                   |
|-----------------|--------------------------------------------------------------------------------------|-------------------|
|                 | DIMENSIONS ARE IN M<br>SOTHERWISE STATE                                              |                   |
| CONFI           | DIMENSIONS TO BE CH<br>RMED ON SITE BEFOR<br>ENCEMENT OF ANY W                       | E                 |
| SCALE           | TEN DIMENSIONS OV<br>D DIMENSIONS, THUS<br>SIONS ARE TO BE REA<br>' TIME SCALED FROM | ALL<br>AD AND NOT |
| TO THE<br>MANAC | DISCREPANCY TO BE<br>ACTED SITE ENGINE<br>SER PROMTLY BEFORI<br>EDING.               | ER/ PROJECT       |
| No.             | Description