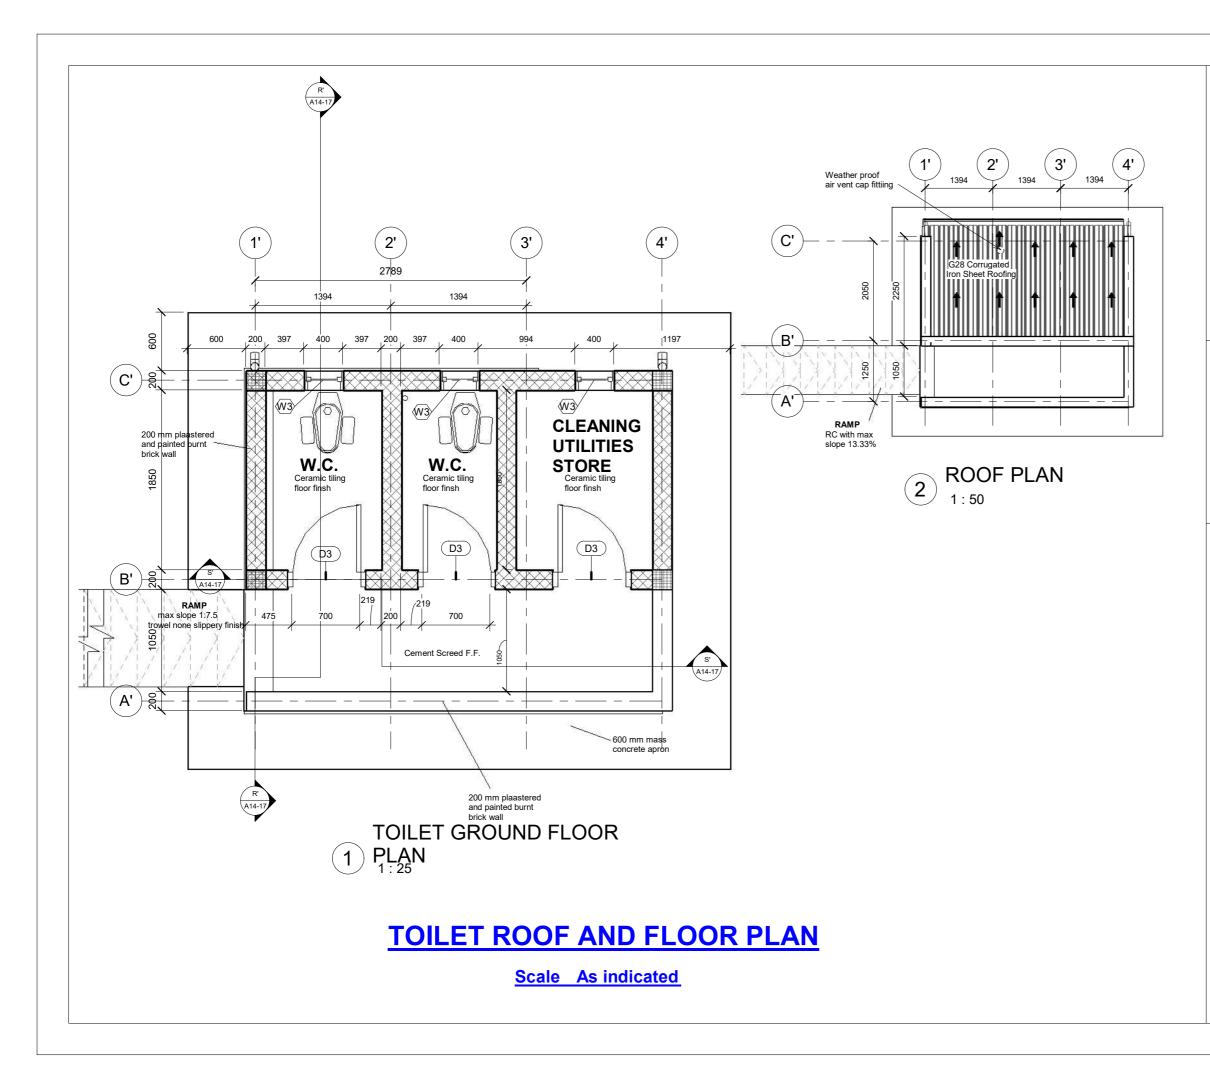

| ORIAL,            |
| Drawin          | g Title ROOF TR                                                                      | USS DETAILS       |
| -               | & Drawing By<br>DER ENGINEERING                                                      | Date<br>11/16/22  |
| Checke          | ed and Approved By.                                                                  | Date              |
| Scale           |                                                                                      | AS SHOWN          |
|                 | ID                                                                                   | Revision          |
| Layout          |                                                                                      |                   |



1, ALL DIMENSIONS ARE IN MILLIMETERS UNLESS OTHERWISE STATED.

2, ALL DIMENSIONS TO BE CHECHED AND CONFIRMED ON SITE BEFORE COMMENCEMENT OF ANY WORK.

3, WRITTEN DIMENSIONS OVERRIDES SCALED DIMENSIONS, THUS ALL DIMENSIONS ARE TO BE READ AND NOT AT ANY TIME SCALED FROM THE DRAWING.

4, ANY DISCREPANCY TO BE REPORTED TO THE ACTED SITE ENGINEER/ PROJECT MANAGER PROMTLY BEFORE PROCEEDING.

| No. | Description | Date |
|-----|-------------|------|
|     |             |      |
|     |             |      |
|     |             |      |
|     |             |      |
|     |             |      |
|     |             |      |
|     |             |      |

Design Status WORKING DRAWING Client ACTED SOUTH SUDAN Consultant LADDER ENGINEERING AND **GENERAL TRADING CO. LTD** Project Name 600 MT AGRO-WAREH