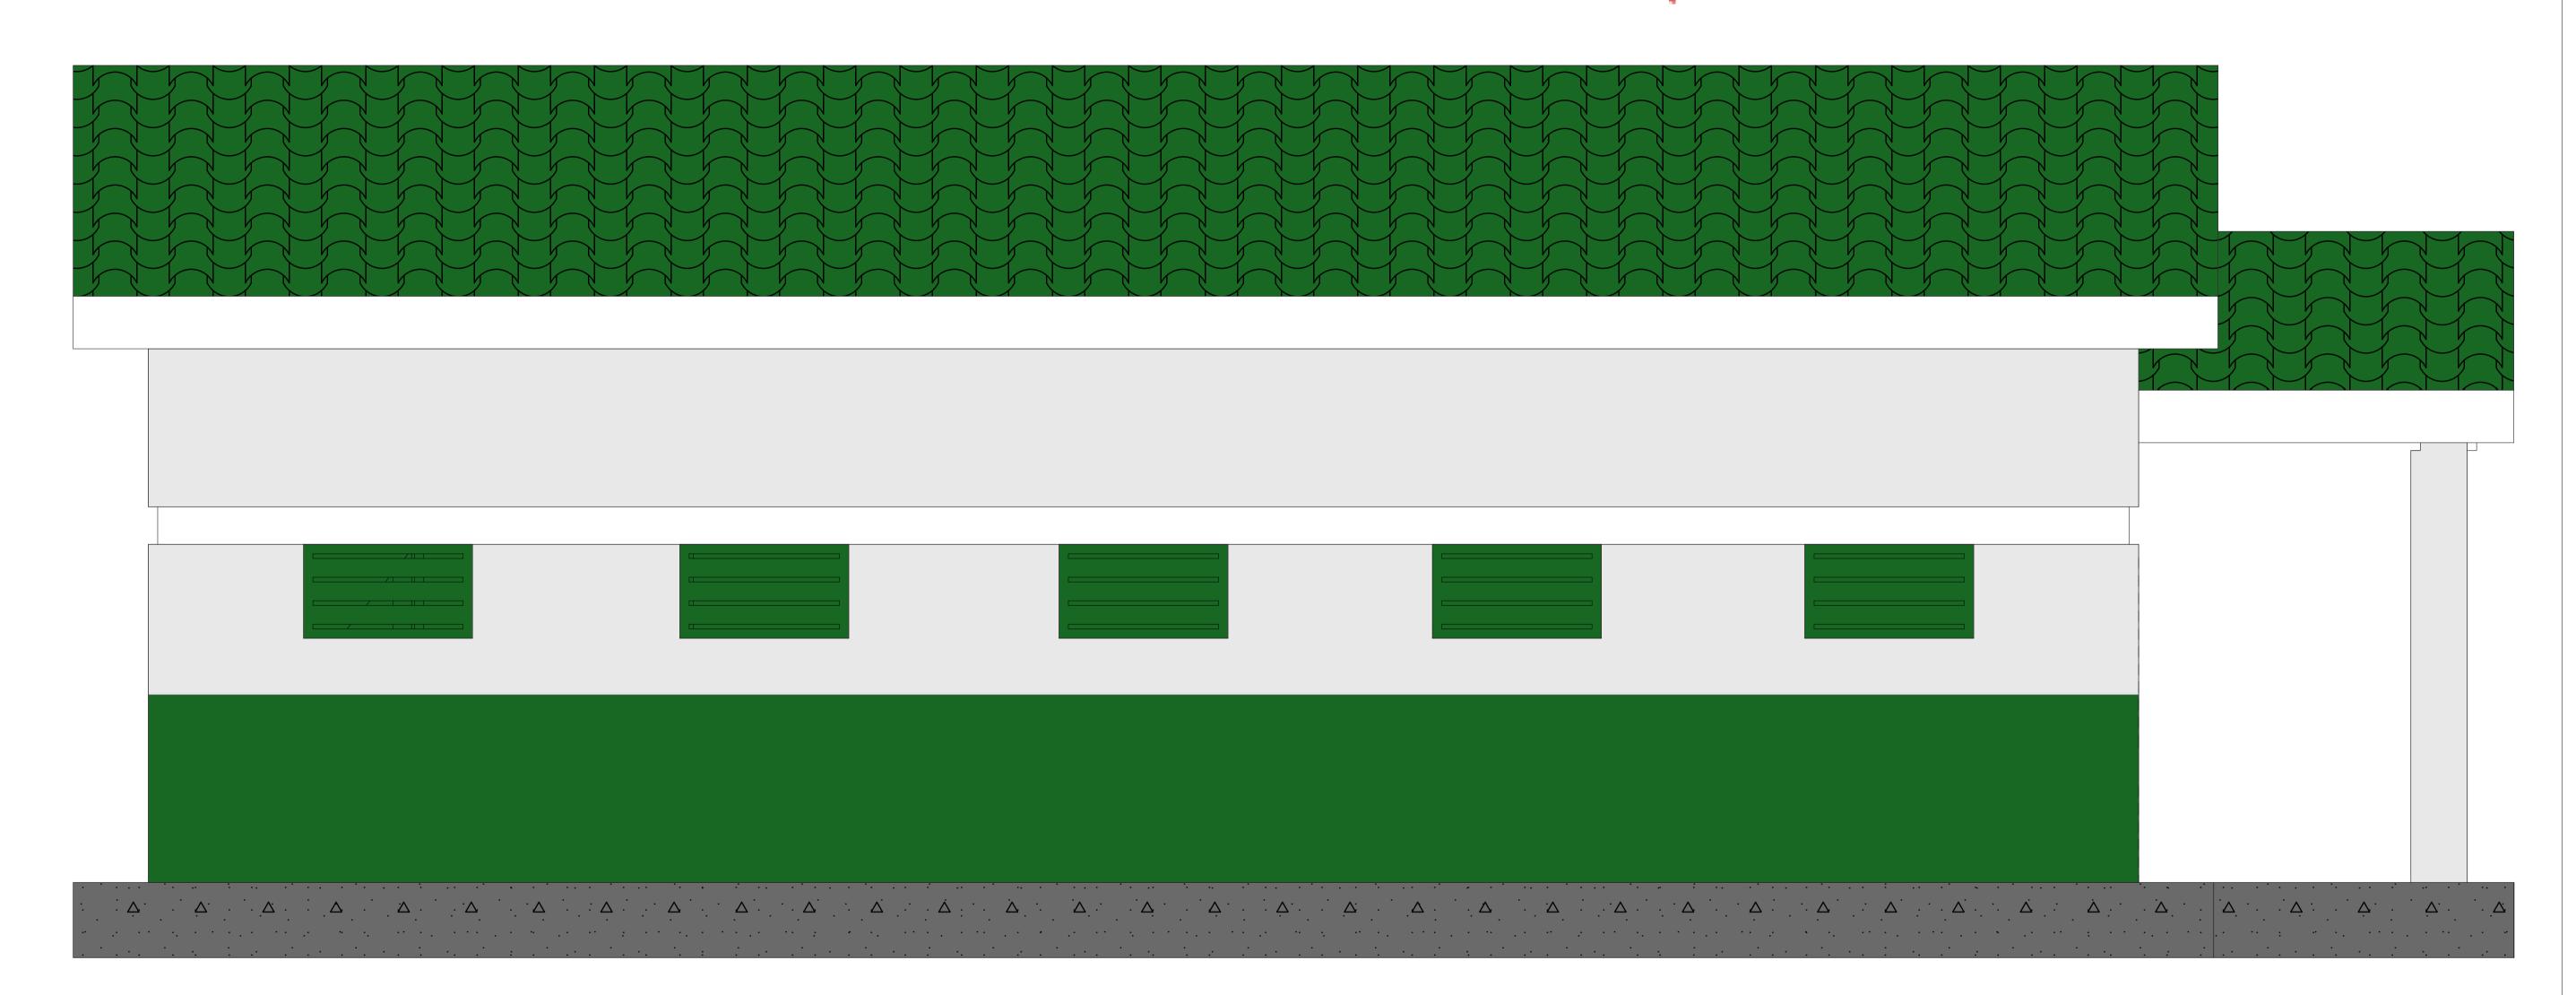

# REAR ELEVATION

### WINDOW AND DOOR SCHEDULE

| S/NO | SYMBOL     | NO | DIMENSIONS      | DESCRIPTION                                                    |
|------|------------|----|-----------------|----------------------------------------------------------------|
| 1    | W1         | 7  | 900mm x 500mm   | Steel casement window top hung sush with Louvored tinted glass |
| 2    | D2         | 1  | 900mm x 2100mm  | Steel casement door with plate, fix louvre on top              |
| 3    | <b>D</b> 1 | 1  | 2000mm x 2100mm | Steel store double door with plate, fix louvre on top          |