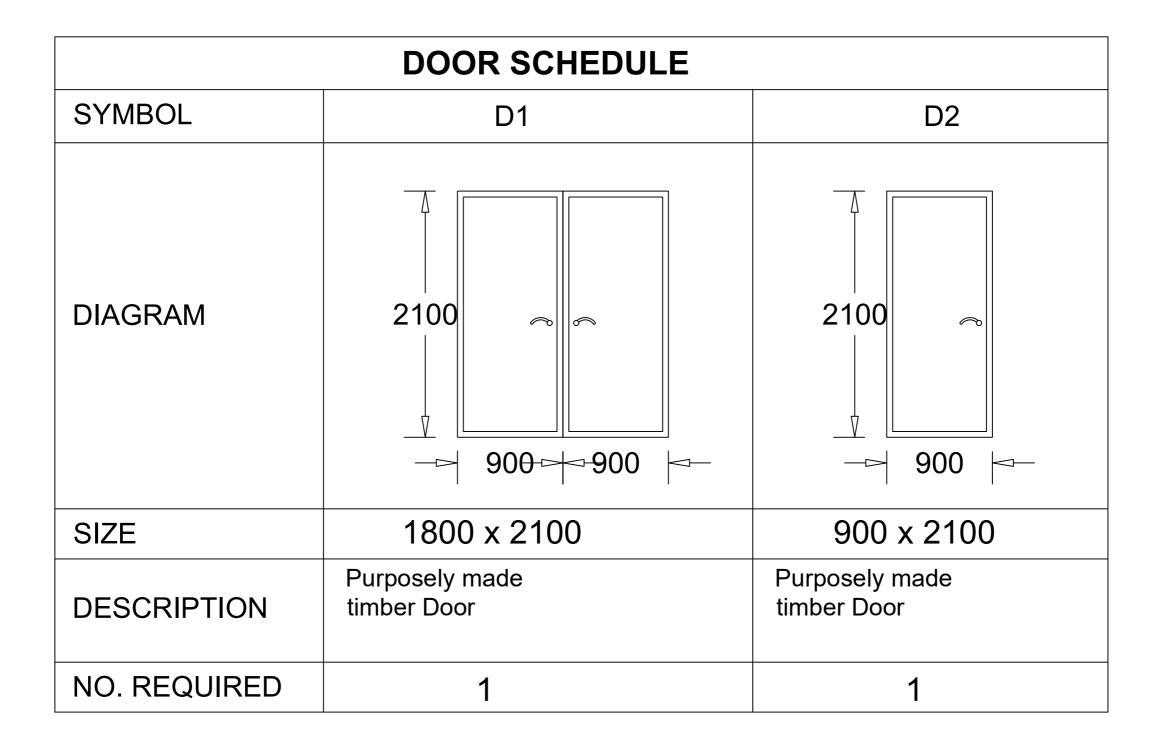

## **DOOR DETAILS**

NUTE

PROJECT TITLE:
PROPOSED BLOCK NUTRITION CENTRE

ADDRESS: GPAA, SOUTH SUDAN

DRAWING TITLE

DOOR SCHEDULE

CLIENT:

| Designed By | ForAfrika Infrastruct | ure Team |
|-------------|-----------------------|----------|
| Drawn By    | ForAfrika Infrastruct | ure Team |
| Checked By  | ForAfrika Infrastruct | ure Team |
| Scale       | N.T.S.                | SHEET NO |
| Date        | January, 2025         |          |