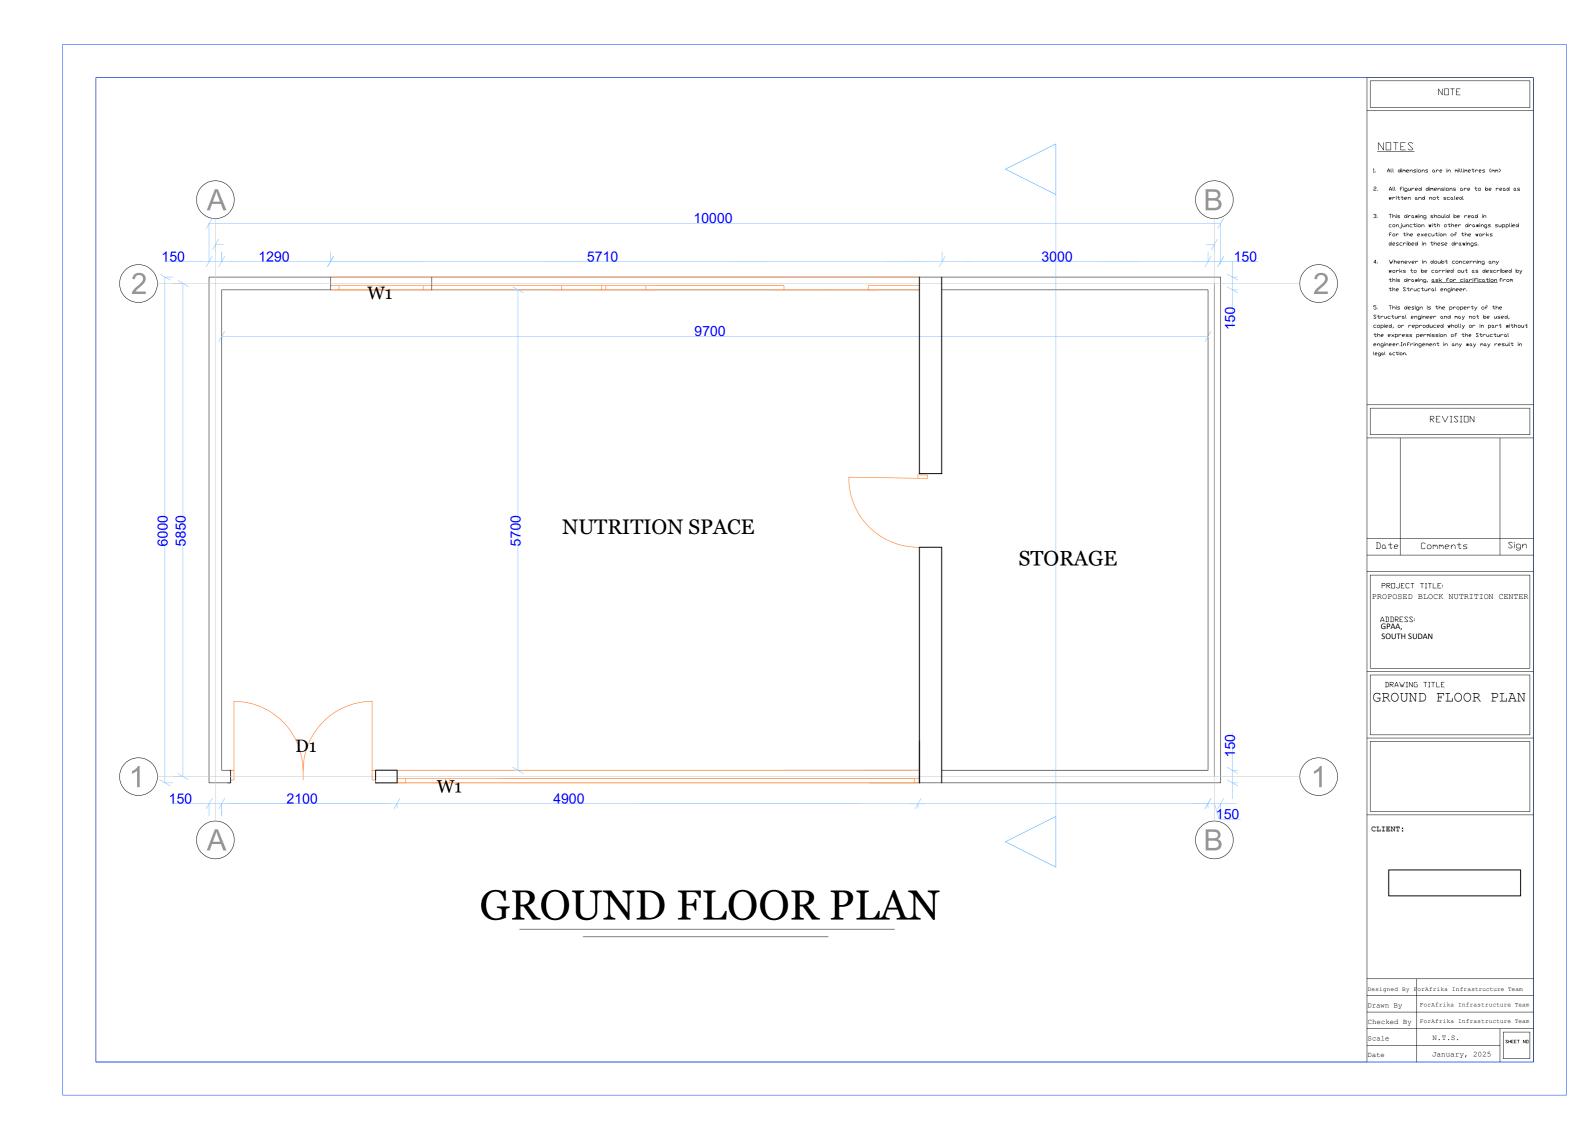

PROJECT: PROPOSED BLOCK NUTRITION SPACE

LOCATION: GPAA, SOUTH SUDAN

CLIENT:



ARCHITECTURAL WORKING DRAWINGS

JANUARY, 2025











## **DOOR DETAILS**

NUTE

## NOTES

- All dimensions are in millimetres (m
- All figured dimensions are to be read written and not scaled.
  - This drawing should be read in conjunction with other drawings supplied for the execution of the works described in these drawings.
- Whenever in doubt concerning any works to be carried out as described by this drawing, ask for clarification from the Structural engineer.
- 5. This design is the property of the Structural engineer and nay not be used, copied, or reproduced wholly or in part without the express permission of the Structural engineer. Infringement in any way may result in legal action.



PROJECT TITLE:
PROPOSED BLOCK NUTRITION CENTRE

ADDRESS: GPAA, SOUTH SUDAN

DRAWING TITLE

DOOR SCHEDULE

CLIENT:



| Designed By | ForAf