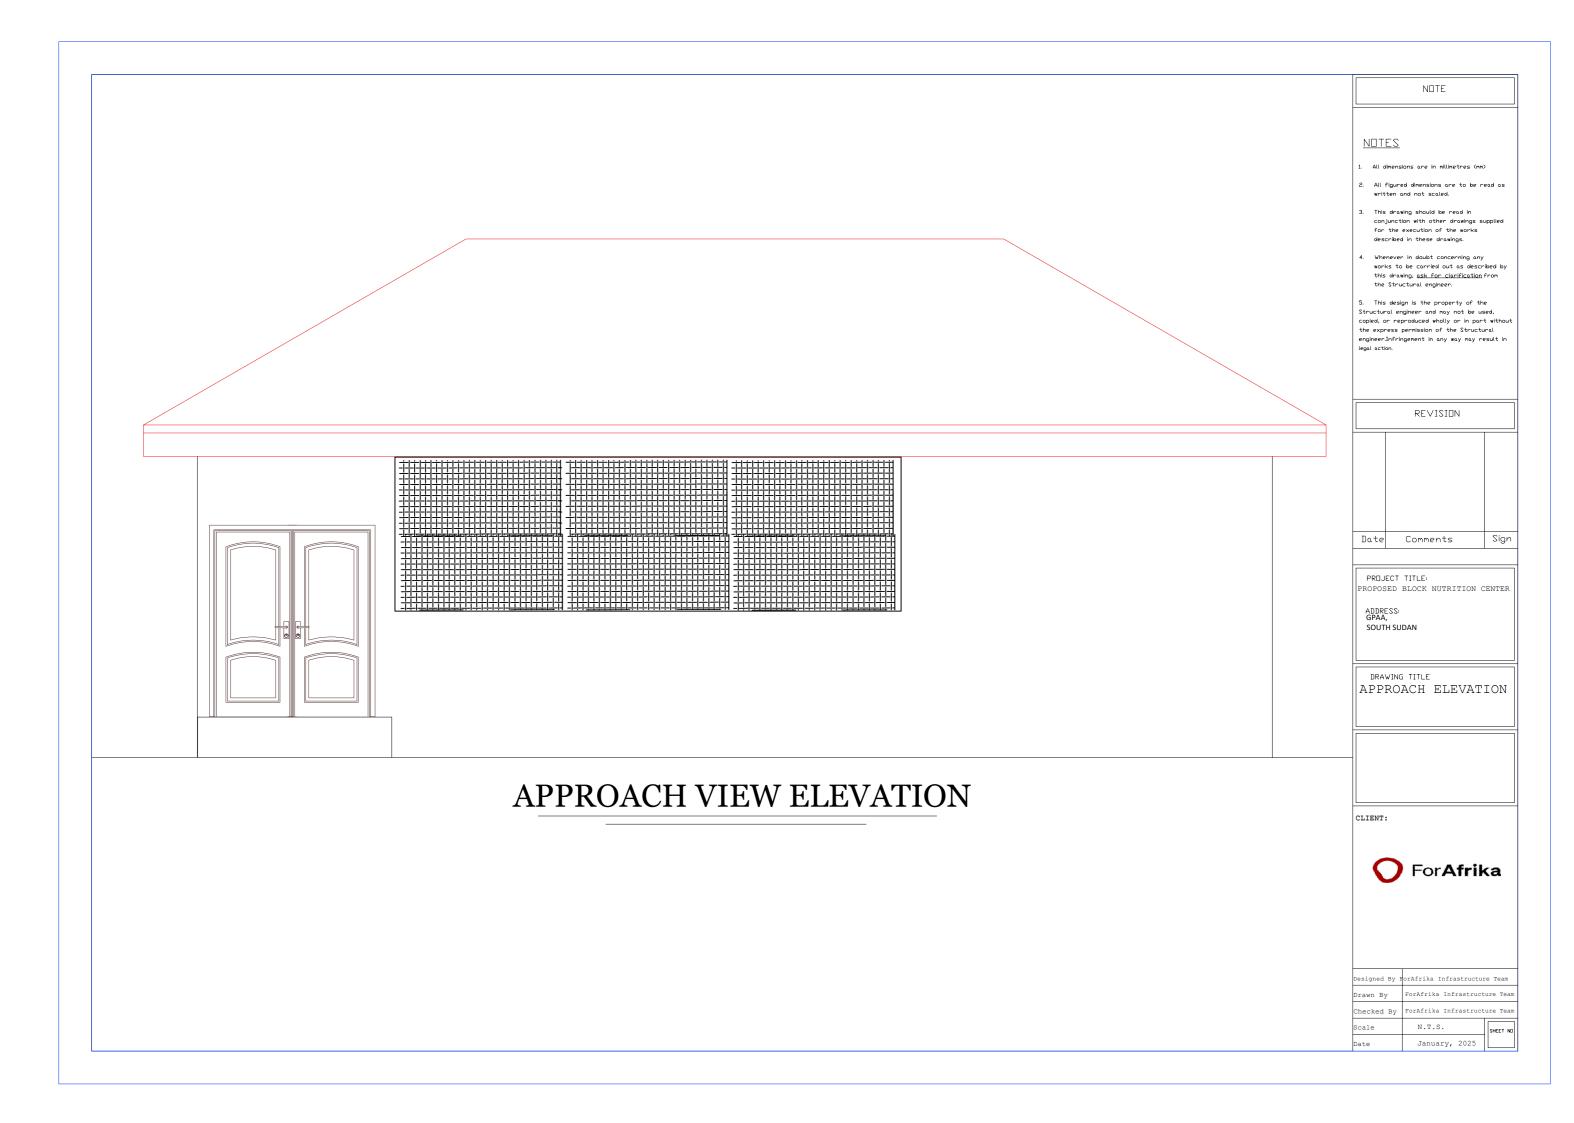

PROJECT: PROPOSED BLOCK NUTRITION SPACE

LOCATION: GPAA, SOUTH SUDAN

CLIENT:



ARCHITECTURAL WORKING DRAWINGS

JANUARY, 2025











## **DOOR DETAILS**

NUTE

## NOTES

- All dimensions are in millimetres (m
- All figured dimensions are to be read written and not scaled.
  - This drawing should be read in conjunction with other drawings supplied for the execution of the works described in these drawings.
- Whenever in doubt concerning any works to be carried out as described by this drawing, ask for clarification from the Structural engineer.
- 5. This design is the property of the Structural engineer and nay not be used, copied, or reproduced wholly or in part without the express permission of the Structural engineer. Infringement in any way may result in legal action.



PROJECT TITLE:
PROPOSED BLOCK NUTRITION CENTRE

ADDRESS: GPAA, SOUTH SUDAN

DRAWING TITLE

DOOR SCHEDULE

CLIENT:



| Designed By | ForAfri