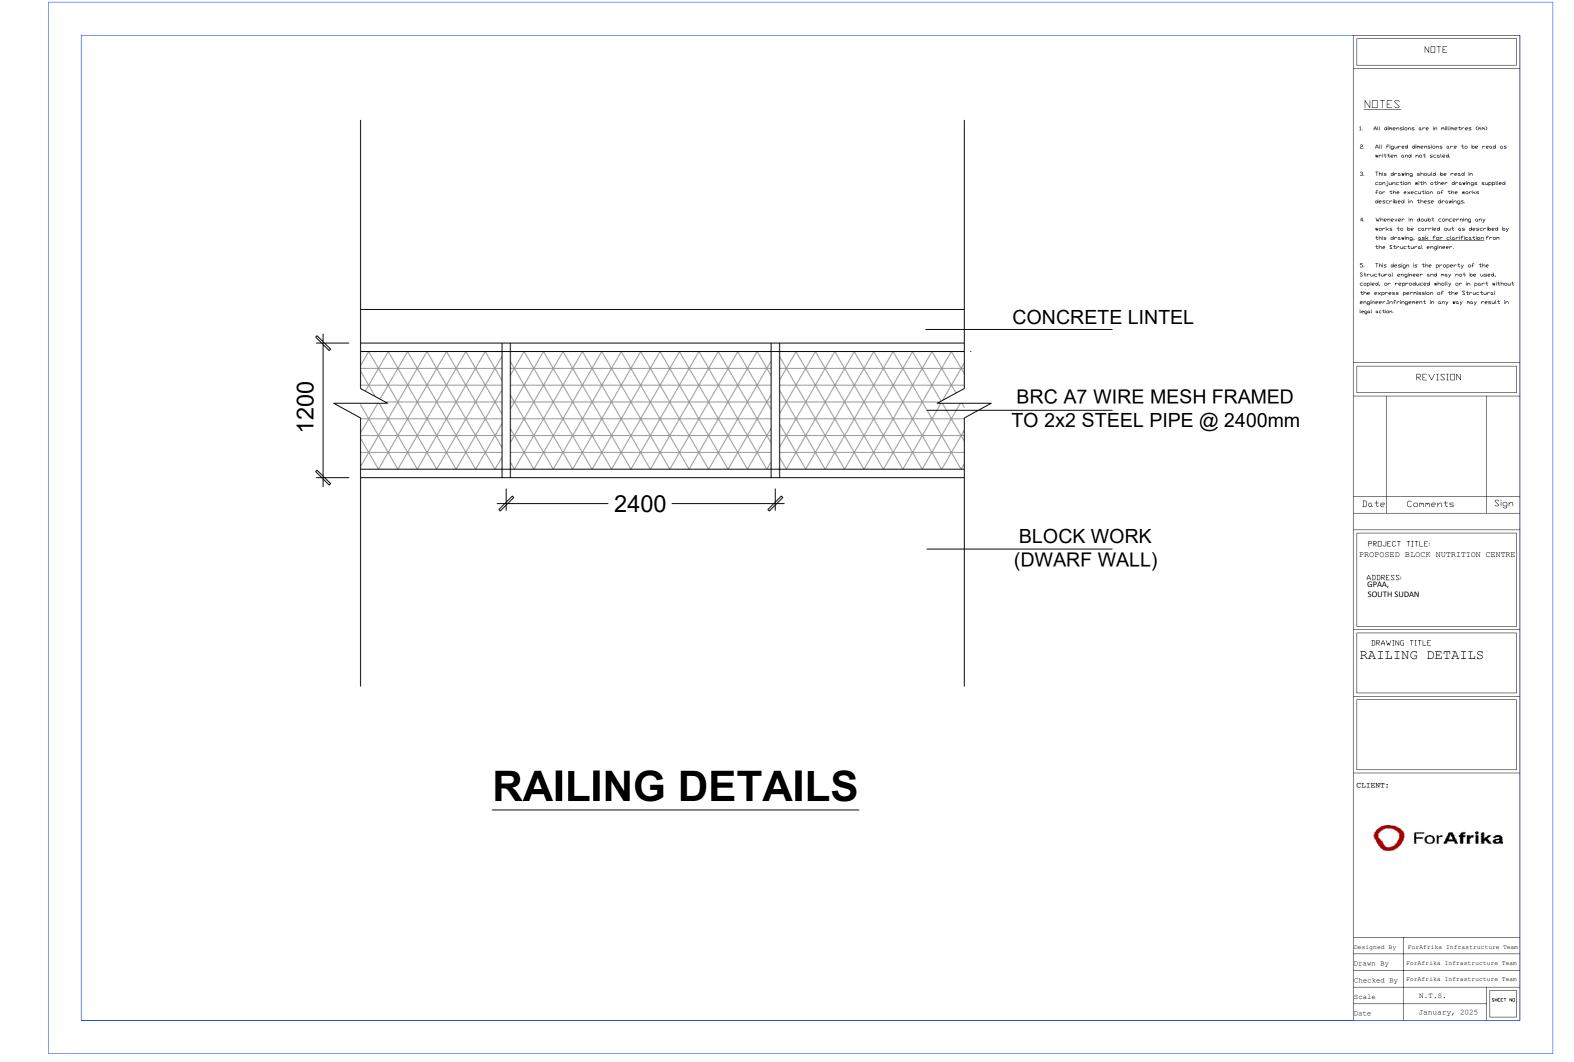

## NOTES

- All dimensions are in millimetres (m
- All figured dimensions are to be read written and not scaled.
  - This drawing should be read in conjunction with other drawings supplied for the execution of the works described in these drawings.
- Whenever in doubt concerning any works to be carried out as described by this drawing, ask for clarification from the Structural engineer.
- 5. This design is the property of the Structural engineer and nay not be used, copied, or reproduced wholly or in part without the express permission of the Structural engineer. Infringement in any way may result in legal action.