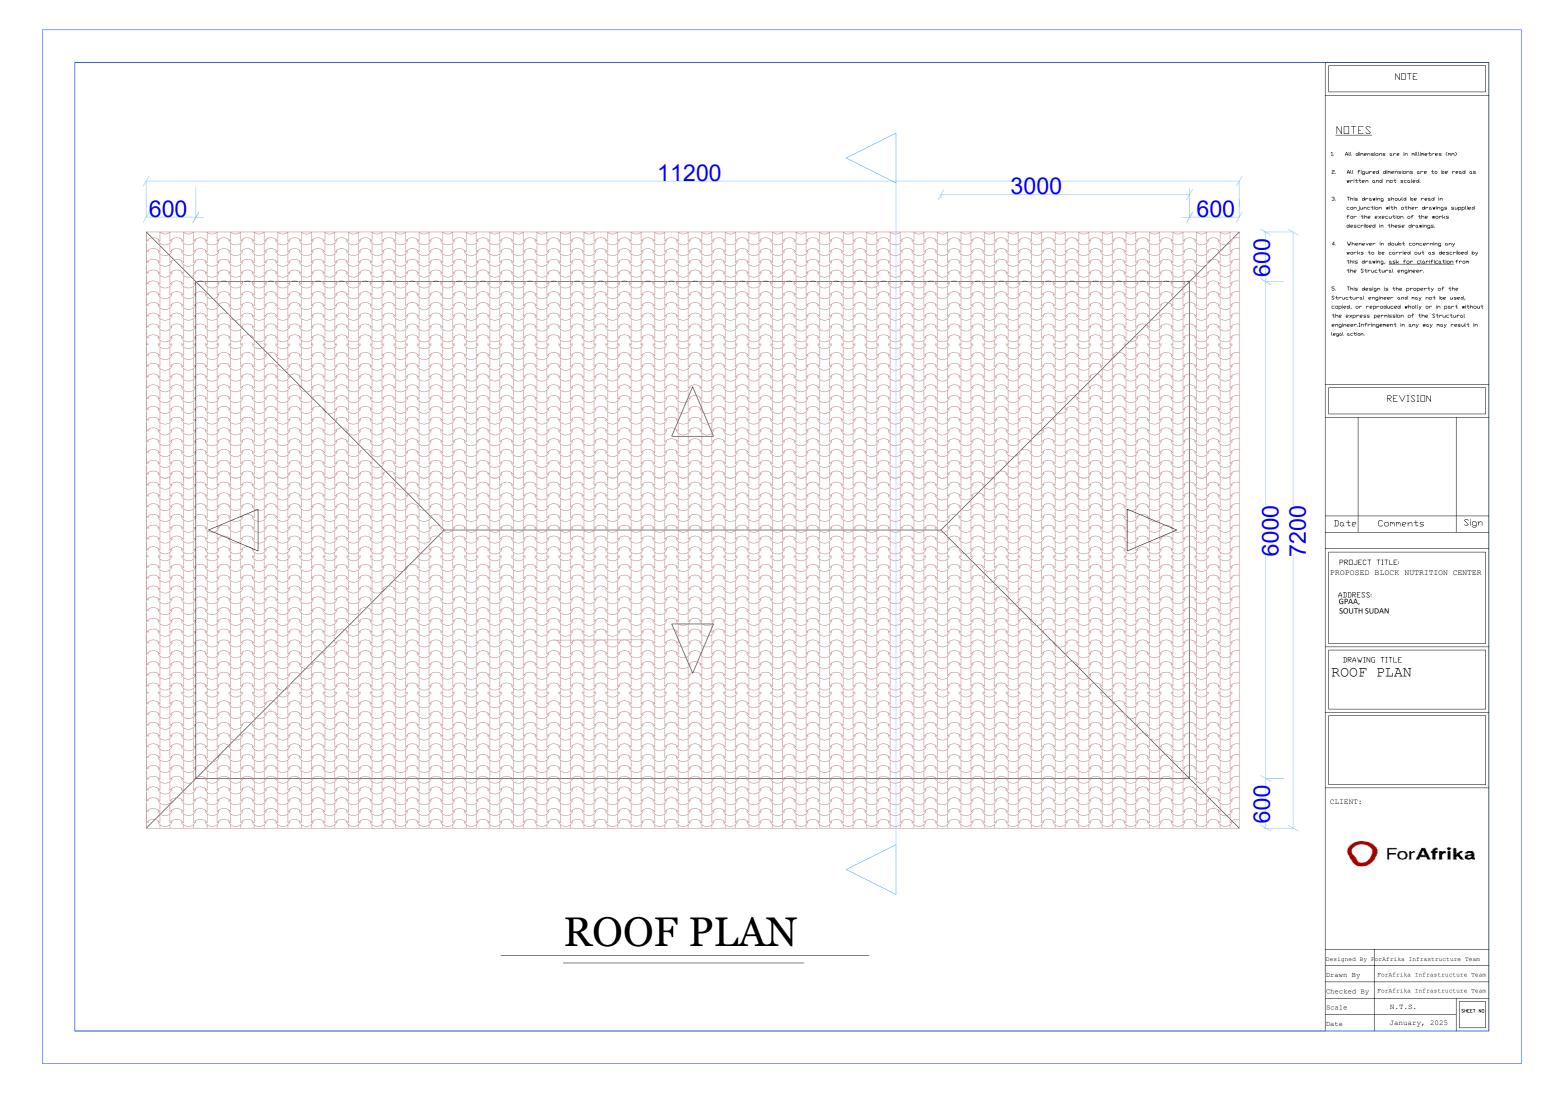

PROJECT: PROPOSED BLOCK NUTRITION SPACE

LOCATION: GPAA, SOUTH SUDAN

CLIENT:



ARCHITECTURAL WORKING DRAWINGS

JANUARY, 2025











## **DOOR DETAILS**

NUTE

## NOTES

- All dimensions are in millimetres (m
- All figured dimensions are to be read written and not scaled.
  - This drawing should be read in conjunction with other drawings supplied for the execution of the works described in these drawings.
- Whenever in doubt concerning any works to be carried out as described by this drawing, ask for clarification from the Structural engineer.
- 5. This design is the property of the Structural engineer and nay not be used, copied, or reproduced wholly or in part without the express permission of the Structural engineer. Infringement in any way may result in legal action.



PROJECT TITLE:
PROPOSED BLOCK NUTRITION CENTRE

ADDRESS: GPAA, SOUTH SUDAN

DRAWING TITLE

DOOR SCHEDULE

CLIENT:



| Designed By | ForAfrika