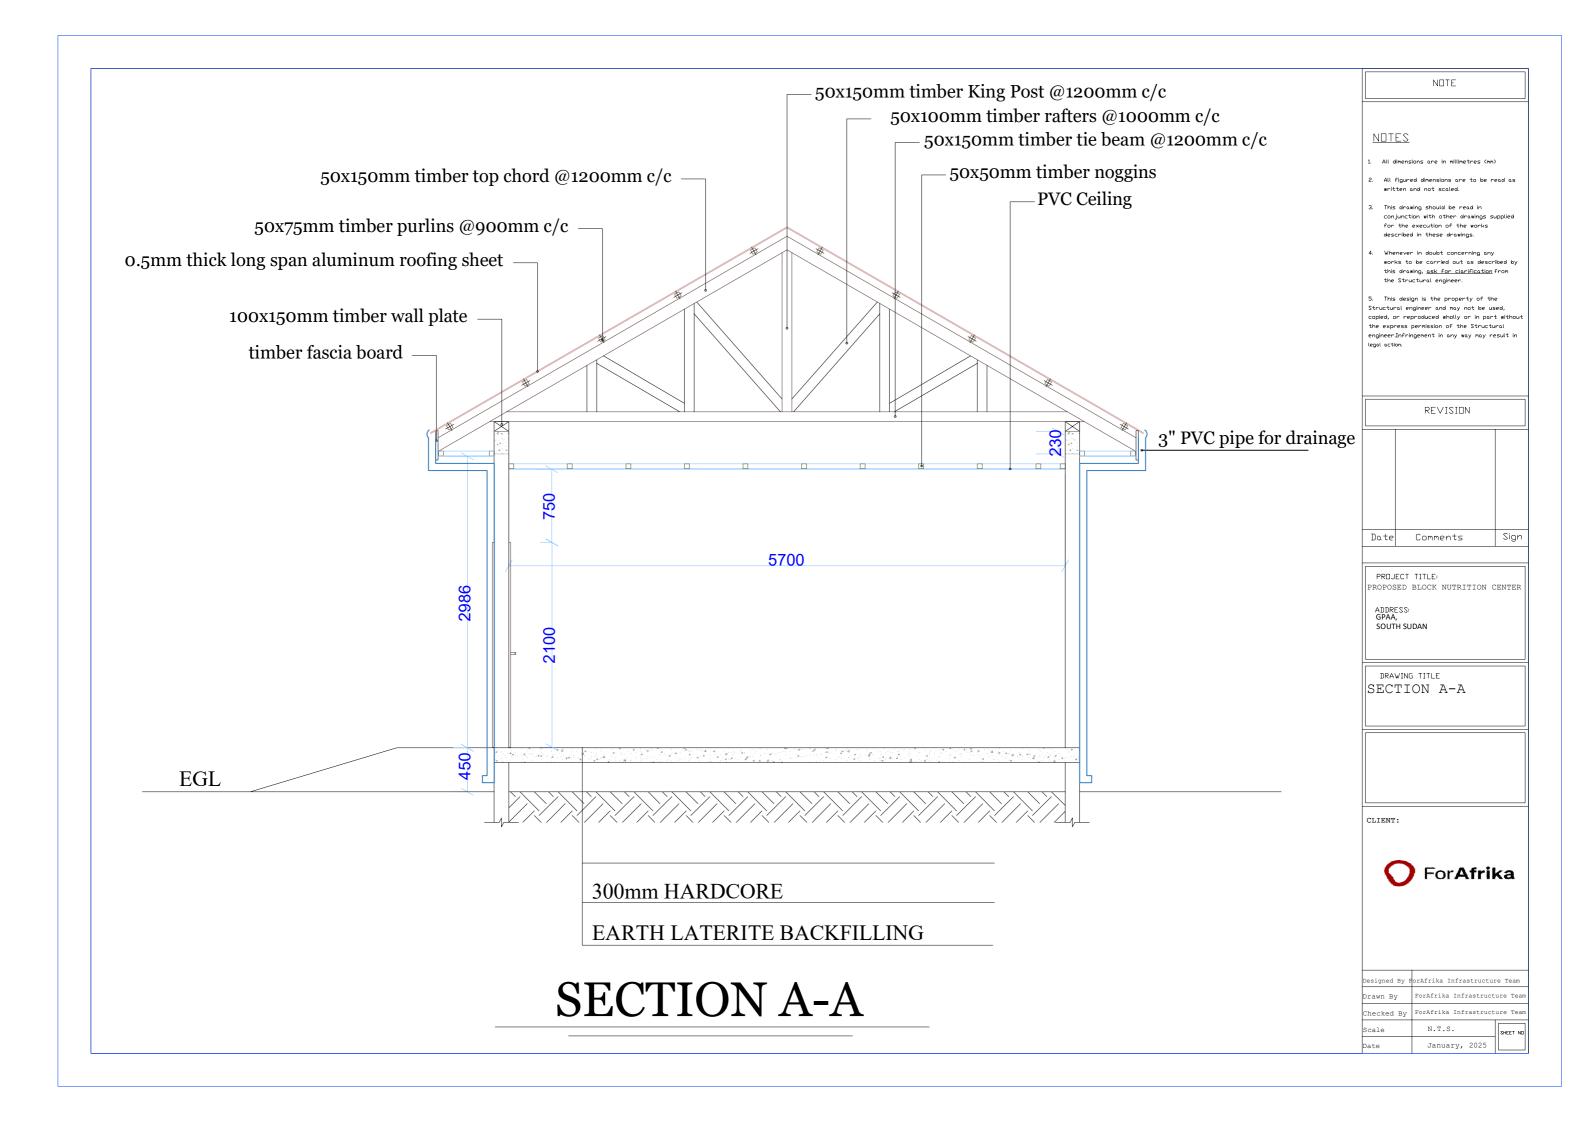

PROJECT: PROPOSED BLOCK NUTRITION SPACE

LOCATION: GPAA, SOUTH SUDAN

CLIENT:



ARCHITECTURAL WORKING DRAWINGS

JANUARY, 2025











## **DOOR DETAILS**

NUTE

## NOTES

- All dimensions are in millimetres (m
- All figured dimensions are to be read written and not scaled.
  - This drawing should be read in conjunction with other drawings supplied for the execution of the works described in these drawings.
- Whenever in doubt concerning any works to be carried out as described by this drawing, ask for clarification from the Structural engineer.
- 5. This design is the property of the Structural engineer and nay not be used, copied, or reproduced wholly or in part without the express permission of the Structural engineer. Infringement in any way may result in legal action.



PROJECT TITLE:
PROPOSED BLOCK NUTRITION CENTRE

ADDRESS: GPAA, SOUTH SUDAN

DRAWING TITLE

DOOR SCHEDULE

CLIENT:



| Designed By | ForAfrika I