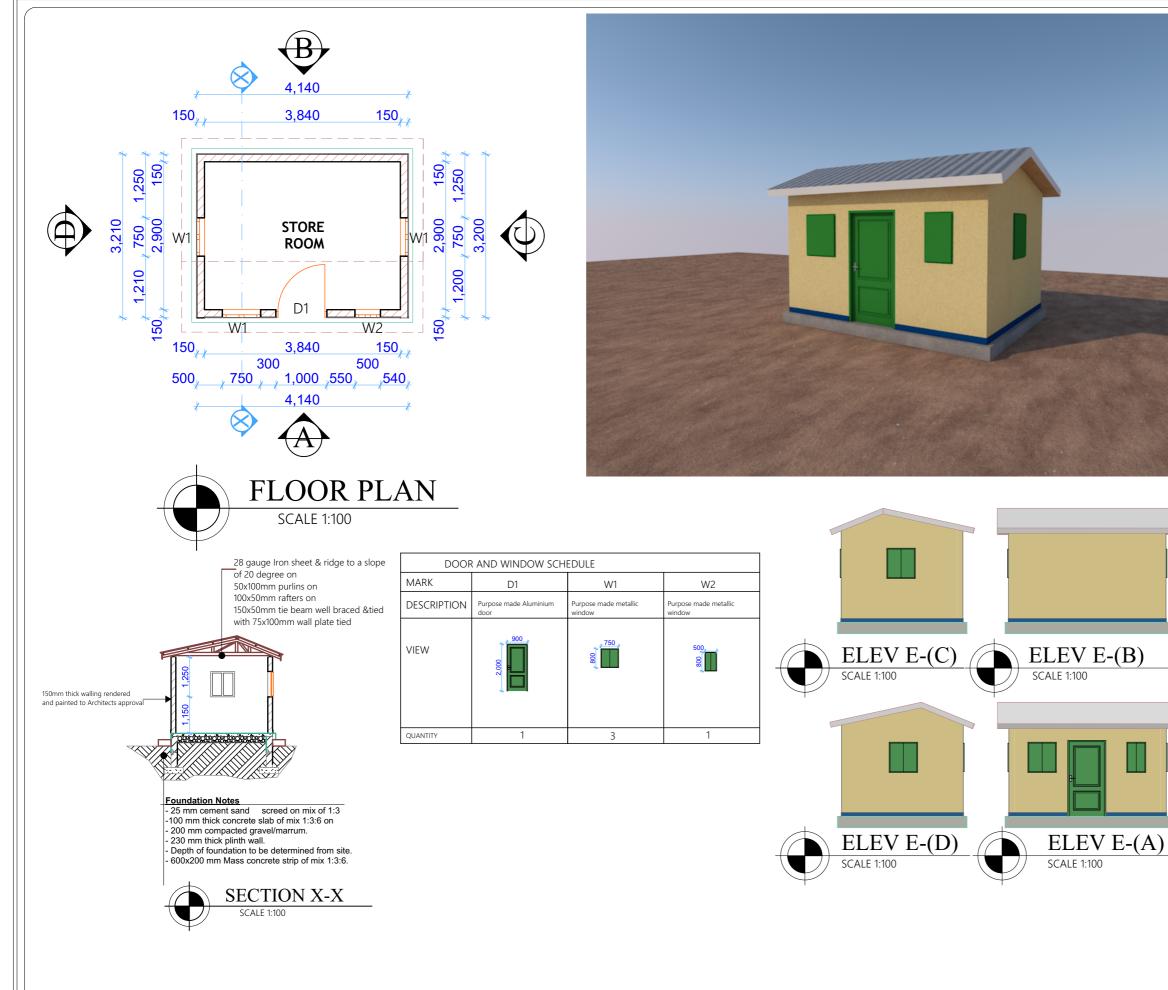

#### DIMENSIONS

 All dimensions are in meter and plain mellimeters unless stated otherwise.
Under no circumstances should scalling be done on this drawing

#### 

 All load bearing walls should be constructed in hollow concrete blocks
Murrum filling shall be laid in layers not exceeding 200mm and compacted well mechanically before another layer is added.
Always use approved material for Damp proofing layer at plinth level

# DRAWING TITLE

BLOCK PLAN KITCHEN STORE

| Drawn by                      | Checked by                               |
|-------------------------------|------------------------------------------|
| Oni Emmanuel<br>+211920772471 | Eng. Manson Isaac Nyara<br>+211925994945 |
| Date: NOV 2023                | Scale: As Shown                          |
| Sheet No. 001                 |                                          |