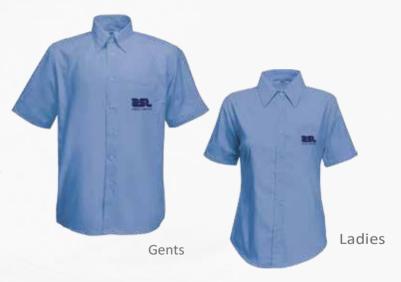

#### **CORPORATE SHIRTS**

100% cotton material shirts ideal for office wear. Available in various sizes and colours for both Ladies and Gents.

We personalize every calendar with individual names making your giveaway unique and memorable.