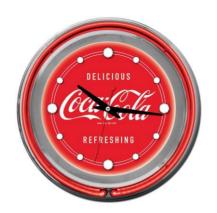

# **CLOCKS**

#### PLASTIC WALL CLOCKS

Plastic wall clocks with insert printed in full colour