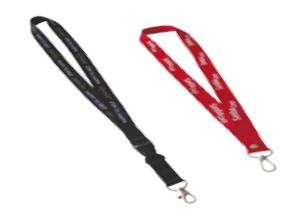

#### **RETRACTABLE LANYARDS**

Ideal for conferences, exhibitions or workplaces. It has the ability to lengthen and retract the cord attached to the badge.