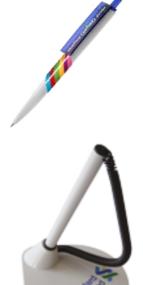

# **BRANDED PENS**

#### **RETRACTABLE PENS**

Retractable ballpoint pen with a transparent colored clip, with a matt effect finish.

#### **BANKING HALL PENS**

Ballpoint pen with a cord attached to a wide surface stand that can be glued to a flat surface. Ideal for banking halls and reception areas.