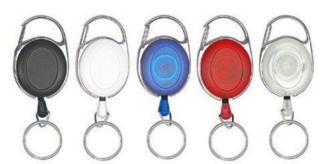

#### **RETRACTABLE LANYARDS**

Ideal for conferences, exhibitions or workplaces. It has the ability to lengthen and retract the cord attached to the badge.