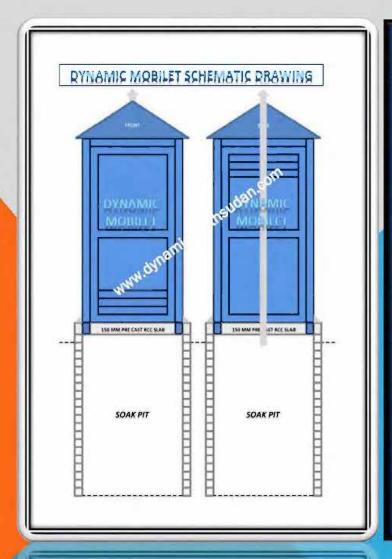

# PRE ARRANGEN PRE ARRANGENTE CONTROLLED

100 MM DIA HOLE FOR AIR VENT 4 NOS 3"X3" HOLES FOR FIXING MOBILET ON SLAB **EQUALLY ARRANGED** 

AFTER MOUNTING MOBILET JUST FINISH FLOOR WITH CEMENT PLASTER FROM INSIDE AND OUT SIDE NOW READY TO USE AFTER ONE DAY