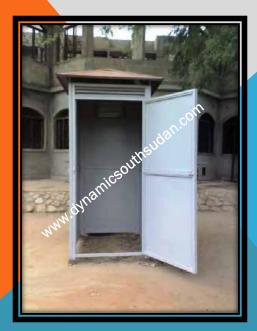

# TECH SPEC

- \* DIMENSION: 1.22X1.22X 2.80 ROOF LEVEL
- \* GROSS WEIGHT:
- \* COMPONENTS:
- 3 FOLDING PANELS INCLUDING SCREENED VENTILATED LOUVERS ON BACK SIDE
- 1 FOLDING PANEL INCLUDING SWING DOOR & SCREENED VENTILATED LOUVERES
- 1 FOUR WAY SLOPING MS ROOF
- DOOR LOCKING OUT SIDE & DOOR STOPPER INSIDE

## **OPTIONAL:**

- OUTLET ENTRY (100 MM DIA) FOR VIP ENGLISH TYPE W/C
- INLET ENTRY FOR 15 MM DIA GI WATER PIPE FOR FLUSH TANK & WASHER
- TOILET PAPER ROLL STAND
- HALF ALUMINIUM WALL CLADDING FOR VIP FINISH & WATER PROOFING.
- PROVISION FOR LAMP HANGING IN MIDDLE OF ROOF
- AIR VENT WITH COWL FROM PIT TO ROOF LEVEL