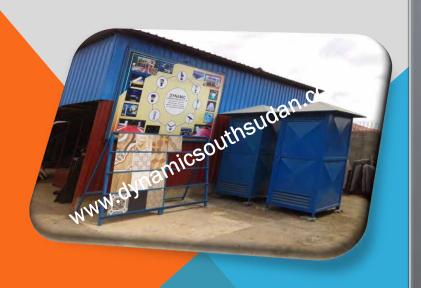

# PRE FABRICATER MOBILE TOILETS

PRE FABRICATED MOBILET

EASY TO TRANSPORT (ONLY 4 PANELS & 1-ROOF)

EASY TO INSTALL ON SITE WITHIN 30 MINUTES

6 PRE FIXED NUT & BOLTS

MADE FROM HOLLOW SECTION & IRON SHEET

LIGHT WEIGHT.

EASY TO RE LOCATE

EASILY CONVERTS IN TO VIP LATRINE

VARIOUS OPTIONS AVAILABLE

INSECT PROOF SCREENED LOUVERS VENT

GOOD CROSS VENTILATIONS

EPOXY PAINTED AT BOTTOM PARTS

PROVISION FOR VIP LATRINE FACILITIES

INSIDE ALUMINIUM CLADING (OPTIONAL)