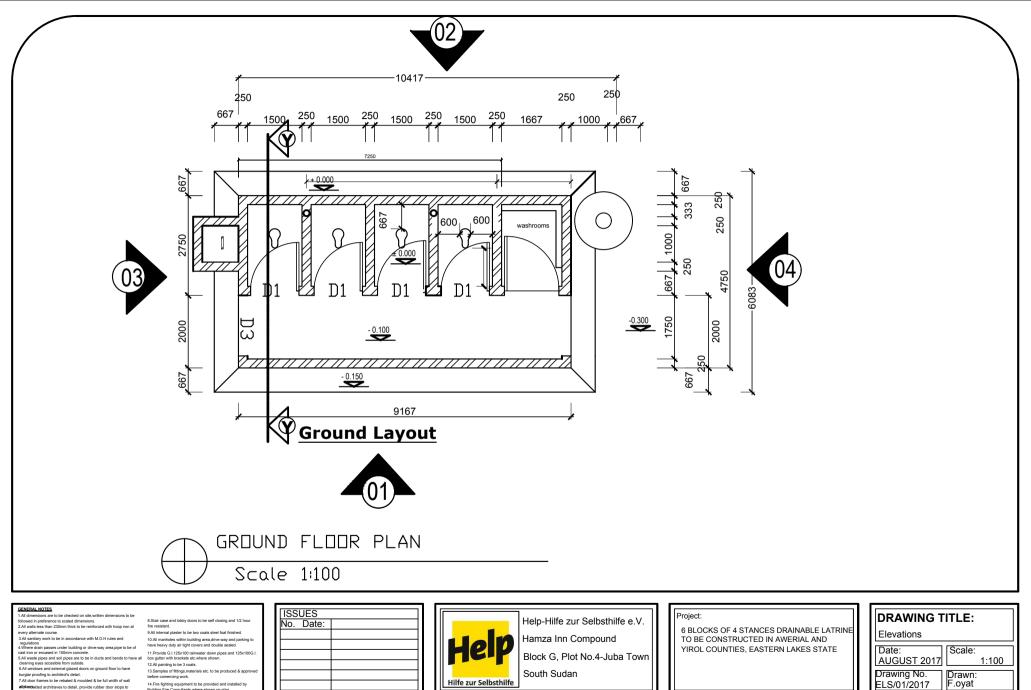

Help-Hilfe zur Selbsthilfe e.V. Hamza Inn Compound Block G, Plot No.4-Juba Town South Sudan Hilfe zur Selbsthilfe

Project:

6 BLOCKS OF 4 STANCES DRAINABLE LATRINE TO BE CONSTRUCTED IN AWERIAL AND YIROL COUNTIES, EASTERN LAKES STATE

| DRAWING TITLE:                |                  |  |
|-------------------------------|------------------|--|
| Elevations  Date: AUGUST 2017 | Scale: 1:100     |  |
| Drawing No.<br>ELS/01/2017    | Drawn:<br>F.oyat |  |